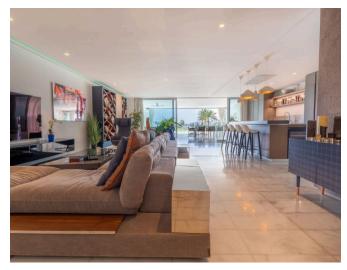

Inside, discover 4 spacious bedrooms and 5 bathrooms (plus one guest WC), including a master suite featuring a central whirlpool bathtub and a spacious shower area. The expansive living and dining area, flooded with natural light, is perfect for relaxation and entertainment,

complemented by a fully equipped open-plan kitchen and a separate pantry.

Outdoor living is a dream with a large covered terrace boasting a cinema screen and jacuzzi, ideal for enjoying Ibiza's famed sunsets. Additional highlights include a private pool terrace and exclusive amenities such as two secure parking spaces with direct lift access and a 41 m<sup>2</sup> storage room converted into a service flat. Access to a stunning 20,000 m<sup>2</sup> landscaped garden leading directly to the beach adds to the allure of this exceptional property.