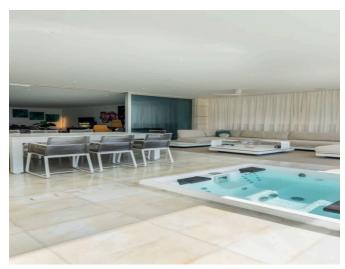

complemented by a fully equipped open-plan kitchen and a separate pantry.

Outdoor living is a dream with a large covered terrace boasting a cinema screen and jacuzzi, ideal for enjoying Ibiza's famed sunsets. Additional highlights include a private pool terrace and exclusive amenities such as two secure parking spaces with direct lift access and a 41 m<sup>2</sup> storage room converted into a service flat. Access to a stunning 20,000 m<sup>2</sup> landscaped garden leading directly to the beach adds to the allure of this exceptional property.