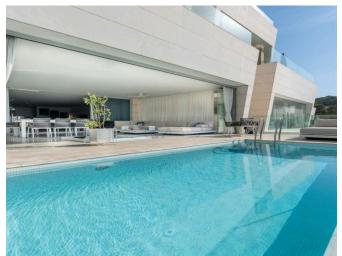

complemented by a fully equipped open-plan kitchen and a separate pantry.

Outdoor living is a dream with a large covered terrace boasting a cinema screen and jacuzzi, ideal for enjoying Ibiza's famed sunsets. Additional highlights include a private pool terrace and exclusive amenities such as two secure parking spaces with direct lift access and a 41 m<sup>2</sup> storage room converted into a service flat. Access to a stunning 20,000 m<sup>2</sup> landscaped garden leading directly to the beach adds to the allure of this exceptional property.

Located in the sought-after Talamanca area, residents enjoy access to two communal swimming pools amidst lush surroundings, enhanced by 24/7 security within this exclusive gated community. With unbeatable sea and city views, this apartment offers a prime opportunity to experience luxury living at its finest in Ibiza.