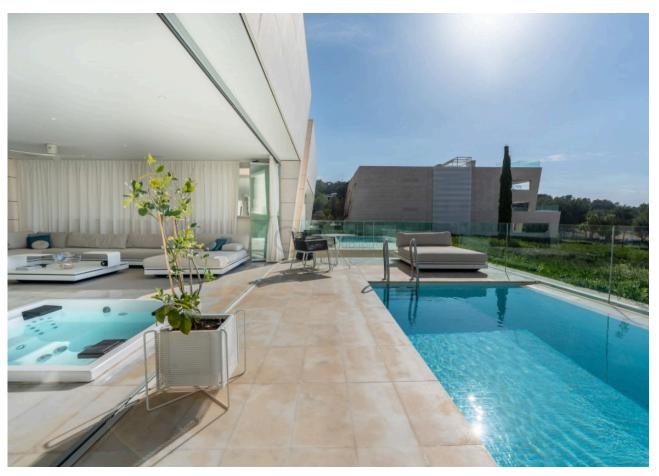

## **Post Description**

Step into the extraordinary with this exquisite beachfront apartment nestled in the prestigious Es Pouet gated community of Ibiza. Offering panoramic views of Dalt Vila and direct access to the sea, this residence seamlessly blends luxury with convenience.

complemented by a fully equipped open-plan kitchen and a separate pantry.

Outdoor living is a dream with a large covered terrace boasting a cinema screen and jacuzzi, ideal for enjoying Ibiza's famed sunsets. Additional highlights include a private pool terrace and exclusive amenities such as two secure parking spaces with direct lift access and a 41 m<sup>2</sup> storage room converted into a service flat. Access to a stunning 20,000 m<sup>2</sup> landscaped garden leading directly to the beach adds to the allure of this exceptional property.

Located in the sought-after Talamanca area, residents enjoy access to two communal swimming pools amidst lush surroundings, enhanced by 24/7 security within this exclusive gated community. With unbeatable sea and city views, this apartment offers a prime opportunity to experience luxury living at its finest in Ibiza.