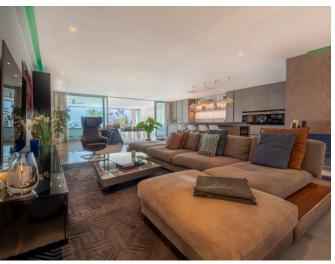

Inside, discover 4 spacious bedrooms and 5 bathrooms (plus one guest WC), including a master suite featuring a central whirlpool bathtub and a spacious shower area. The expansive living and dining area, flooded with natural light, is perfect for relaxation and entertainment,

complemented by a fully equipped open-plan kitchen and a separate pantry.

Outdoor living is a dream with a large covered terrace boasting a cinema screen and jacuzzi, ideal for enjoying Ibiza's famed sunsets. Additional highlights include a private pool terrace and exclusive amenities such as two secure parking spaces with direct lift access and a 41 m<sup>2</sup> storage room converted into a service flat. Access to a stunning 20,000 m<sup>2</sup> landscaped garden leading directly to the beach adds to the allure of this exceptional property.