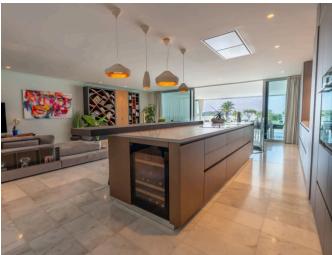

complemented by a fully equipped open-plan kitchen and a separate pantry.

Outdoor living is a dream with a large covered terrace boasting a cinema screen and jacuzzi, ideal for enjoying Ibiza's famed sunsets. Additional highlights include a private pool terrace and exclusive amenities such as two secure parking spaces with direct lift access and a 41 m<sup>2</sup> storage room converted into a service flat. Access to a stunning 20,000 m<sup>2</sup> landscaped garden leading directly to the beach adds to the allure of this exceptional property.