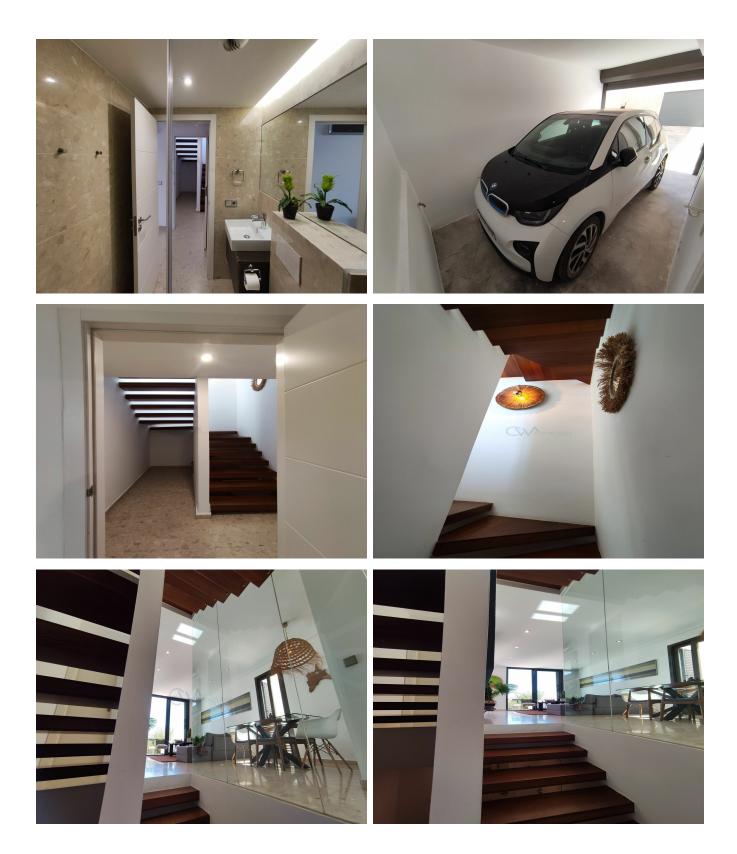

## **Post Description**

Experience the charm of Formentera with this spectacular penthouse duplex in La Savina. Built in 2012, this move-in-ready property offers breathtaking views of the island's iconic lake and the serene Salinas of Illetas. The spacious terraces, furnished for comfort, provide the perfect setting for sunlit breakfasts or tranquil evenings under the Mediterranean sky. Inside, the home features a luminous living space with an open kitchen design, creating a warm and inviting atmosphere for cooking and socializing. The property includes three generously sized en-suite bedrooms, each designed for ultimate comfort. One bedroom, located on the lower level, provides direct access to a private garage with a secure mechanical gate. The two upper-level