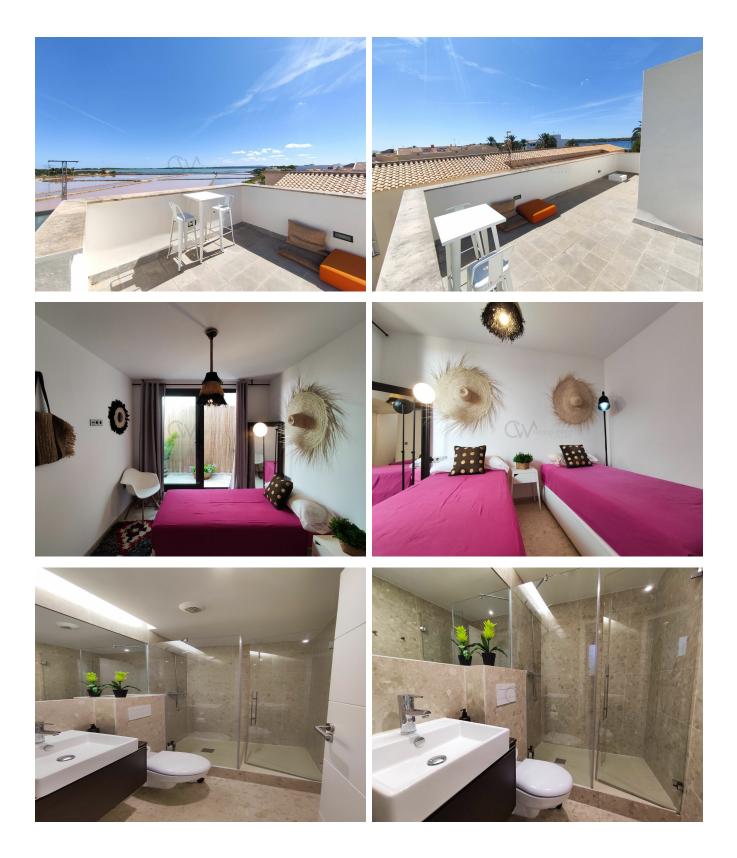

## **Post Description**

Experience the charm of Formentera with this spectacular penthouse duplex in La Savina. Built in 2012, this move-in-ready property offers breathtaking views of the island's iconic lake and the serene Salinas of Illetas. The spacious terraces, furnished for comfort, provide the perfect setting for sunlit breakfasts or tranquil evenings under the Mediterranean sky. Inside, the home features a luminous living space with an open kitchen design, creating a warm and inviting atmosphere for cooking and socializing. The property includes three generously sized en-suite bedrooms, each designed for ultimate comfort. One bedroom, located on the lower level, provides direct access to a private garage with a secure mechanical gate. The two upper-level

bedrooms boast picturesque views, including a sunrise over the lake.

A rooftop terrace crowns the property, offering panoramic vistas of the island's natural beauty. This outdoor sanctuary is ideal for enjoying sunsets, entertaining friends, or simply unwinding in peaceful surroundings. Natural light fills every corner of this home, enhancing its appeal as a serene retreat.