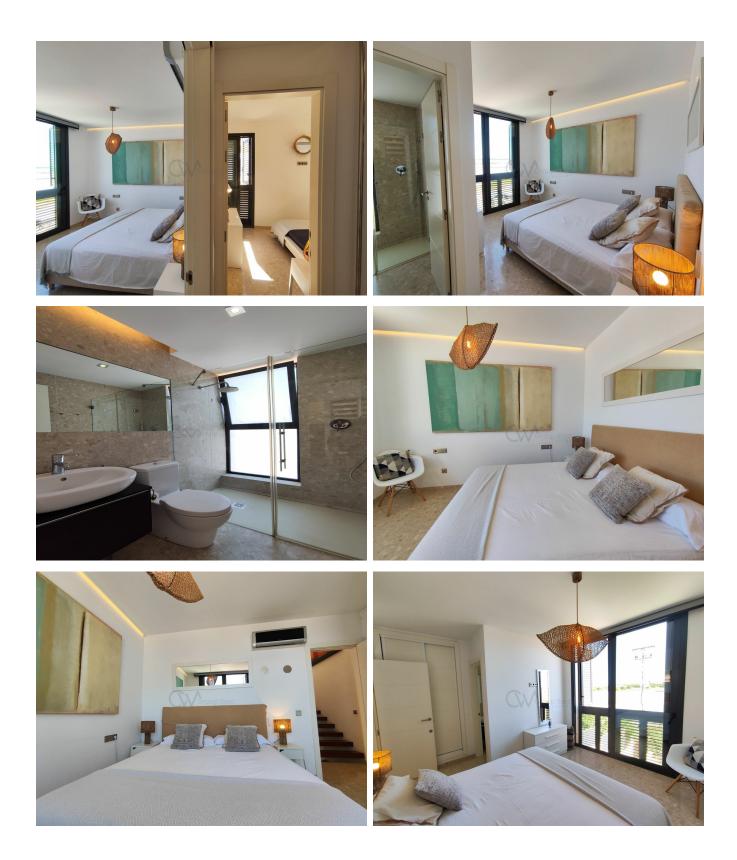

## **Post Description**

Experience the charm of Formentera with this spectacular penthouse duplex in La Savina. Built in 2012, this move-in-ready property offers breathtaking views of the island's iconic lake and the serene Salinas of Illetas. The spacious terraces, furnished for comfort, provide the perfect setting for sunlit breakfasts or tranquil evenings under the Mediterranean sky. Inside, the home features a luminous living space with an open kitchen design, creating a warm and inviting atmosphere for cooking and socializing. The property includes three generously sized en-suite bedrooms, each designed for ultimate comfort. One bedroom, located on the lower level, provides direct access to a private garage with a secure mechanical gate. The two upper-level

bedrooms boast picturesque views, including a sunrise over the lake.

A rooftop terrace crowns the property, offering panoramic vistas of the island's natural beauty. This outdoor sanctuary is ideal for enjoying sunsets, entertaining friends, or simply unwinding in peaceful surroundings. Natural light fills every corner of this home, enhancing its appeal as a serene retreat.