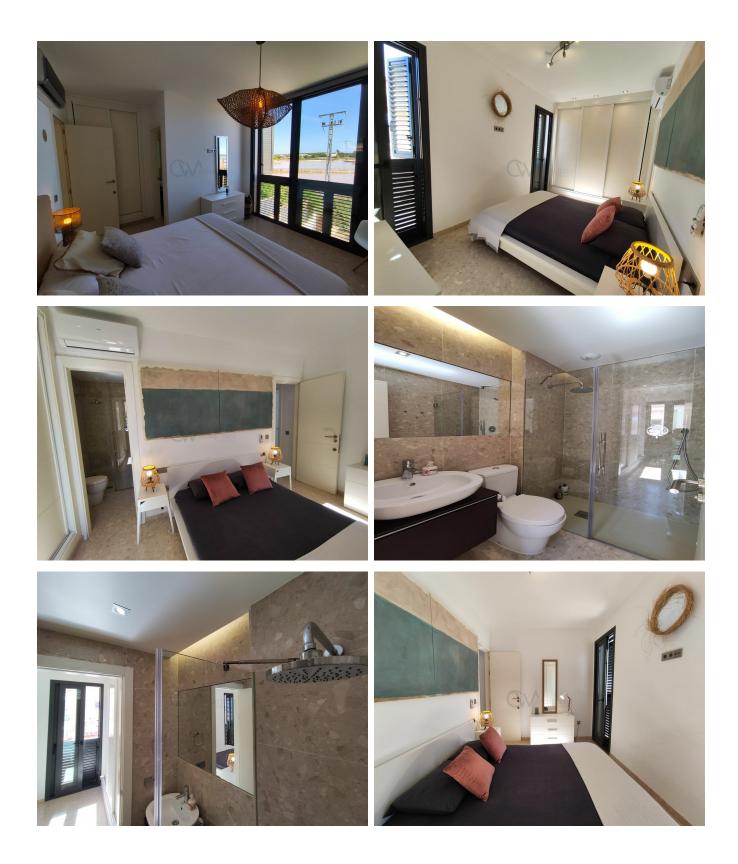

## **Post Description**

Experience the charm of Formentera with this spectacular penthouse duplex in La Savina. Built in 2012, this move-in-ready property offers breathtaking views of the island's iconic lake and the serene Salinas of Illetas. The spacious terraces, furnished for comfort, provide the perfect setting for sunlit breakfasts or tranquil evenings under the Mediterranean sky. Inside, the home features a luminous living space with an open kitchen design, creating a warm and inviting atmosphere for cooking and socializing. The property includes three generously sized en-suite bedrooms, each designed for ultimate comfort. One bedroom, located on the lower level, provides direct access to a private garage with a secure mechanical gate. The two upper-level

bedrooms boast picturesque views, including a sunrise over the lake.

A rooftop terrace crowns the property, offering panoramic vistas of the island's natural beauty. This outdoor sanctuary is ideal for enjoying sunsets, entertaining friends, or simply unwinding in peaceful surroundings. Natural light fills every corner of this home, enhancing its appeal as a serene retreat.