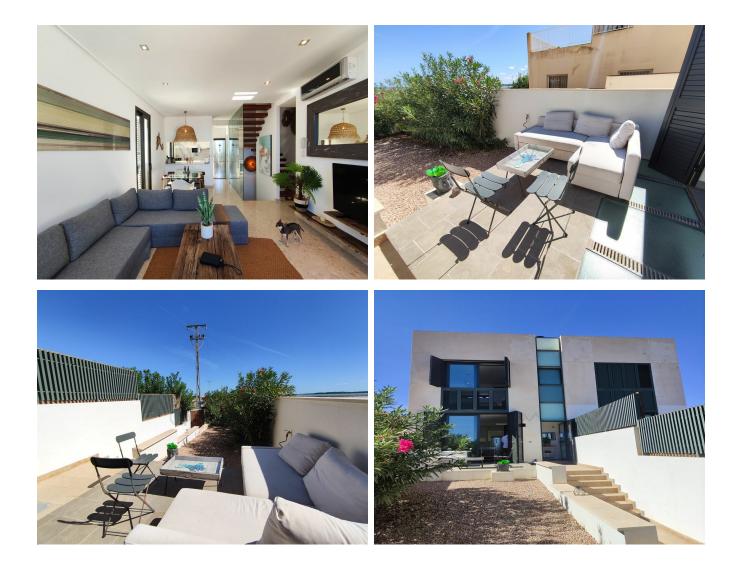

## **Post Description**

Experience the charm of Formentera with this spectacular penthouse duplex in La Savina. Built in 2012, this move-in-ready property offers breathtaking views of the island's iconic lake and the serene Salinas of Illetas. The spacious terraces, furnished for comfort, provide the perfect setting for sunlit breakfasts or tranquil evenings under the Mediterranean sky. Inside, the home features a luminous living space with an open kitchen design, creating a warm and inviting atmosphere for cooking and socializing. The property includes three generously sized en-suite bedrooms, each designed for ultimate comfort. One bedroom, located on the lower level, provides direct access to a private garage with a secure mechanical gate. The two upper-level

bedrooms boast picturesque views, including a sunrise over the lake.

A rooftop terrace crowns the property, offering panoramic vistas of the island's natural beauty. This outdoor sanctuary is ideal for enjoying sunsets, entertaining friends, or simply unwinding in peaceful surroundings. Natural light fills every corner of this home, enhancing its appeal as a serene retreat.