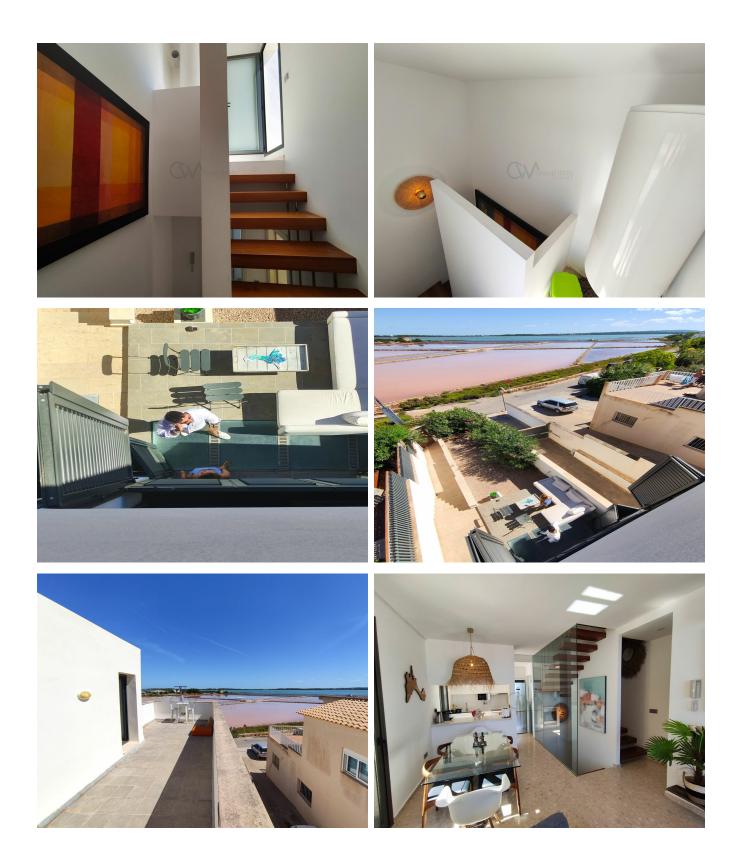

## **Post Description**

Experience the charm of Formentera with this spectacular penthouse duplex in La Savina. Built in 2012, this move-in-ready property offers breathtaking views of the island's iconic lake and the serene Salinas of Illetas. The spacious terraces, furnished for comfort, provide the perfect setting for sunlit breakfasts or tranquil evenings under the Mediterranean sky. Inside, the home features a luminous living space with an open kitchen design, creating a warm and inviting atmosphere for cooking and socializing. The property includes three generously sized en-suite bedrooms, each designed for ultimate comfort. One bedroom, located on the lower level, provides direct access to a private garage with a secure mechanical gate. The two upper-level

bedrooms boast picturesque views, including a sunrise over the lake.

A rooftop terrace crowns the property, offering panoramic vistas of the island's natural beauty. This outdoor sanctuary is ideal for enjoying sunsets, entertaining friends, or simply unwinding in peaceful surroundings. Natural light fills every corner of this home, enhancing its appeal as a serene retreat.

With its tourist license, this property is not only a stunning residence but also a unique investment opportunity. Immerse yourself in the tranquility of Formentera and enjoy a lifestyle defined by comfort, elegance, and unforgettable scenery.