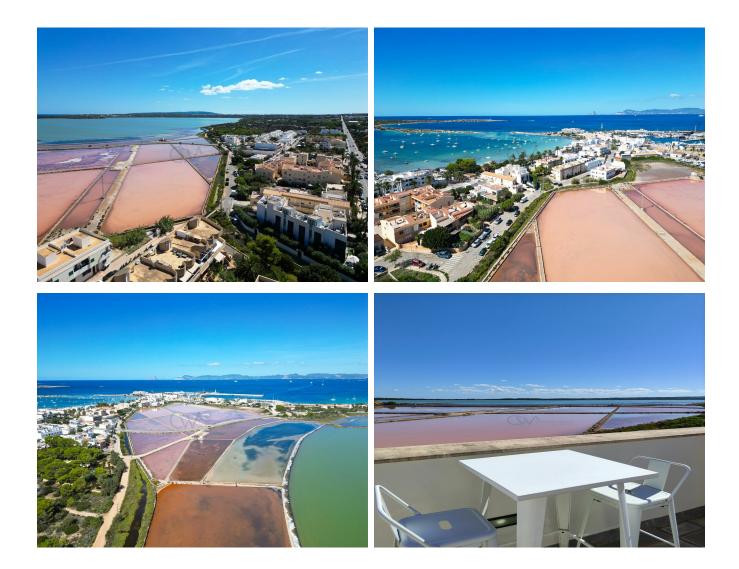

## **Post Description**

Experience the charm of Formentera with this spectacular penthouse duplex in La Savina. Built in 2012, this move-in-ready property offers breathtaking views of the island's iconic lake and the serene Salinas of Illetas. The spacious terraces, furnished for comfort, provide the perfect setting for sunlit breakfasts or tranquil evenings under the Mediterranean sky. Inside, the home features a luminous living space with an open kitchen design, creating a warm and inviting atmosphere for cooking and socializing. The property includes three generously sized en-suite bedrooms, each designed for ultimate comfort. One bedroom, located on the lower level, provides direct access to a private garage with a secure mechanical gate. The two upper-level

bedrooms boast picturesque views, including a sunrise over the lake.

A rooftop terrace crowns the property, offering panoramic vistas of the island's natural beauty. This outdoor sanctuary is ideal for enjoying sunsets, entertaining friends, or simply unwinding in peaceful surroundings. Natural light fills every corner of this home, enhancing its appeal as a serene retreat.