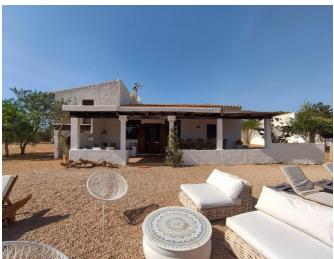

## **Post Description**

Discover this remarkable villa nestled in the serene Migjorn countryside of Formentera, just 700 meters from the island's pristine beaches. Spanning a generous 364 m² of built space, this property offers a harmonious blend of comfort, privacy, and Mediterranean charm on a vast 7,799 m² plot. The villa boasts five spacious bedrooms and three well-appointed bathrooms,

The surrounding natural landscape provides a tranquil retreat, while air conditioning in all rooms ensures year-round comfort.

The villa is equipped with a fully functional kitchen, a freshwater well, and a cistern, offering sustainable living and convenience. Combining modern amenities with a peaceful location, this home captures the essence of Mediterranean living.