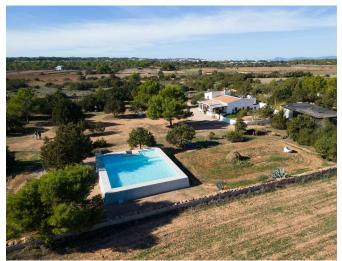

## **Post Description**

Discover this remarkable villa nestled in the serene Migjorn countryside of Formentera, just 700 meters from the island's pristine beaches. Spanning a generous 364 m² of built space, this property offers a harmonious blend of comfort, privacy, and Mediterranean charm on a vast 7,799 m² plot. The villa boasts five spacious bedrooms and three well-appointed bathrooms,

ideal for families or hosting guests. Its tourist license for up to nine people makes it an excellent opportunity for both a permanent residence and a lucrative vacation rental investment. Outdoor spaces are designed for relaxation and entertainment, featuring a 59 m<sup>2</sup> swimming pool perfect for refreshing dips and a barbecue area for gatherings with loved ones.