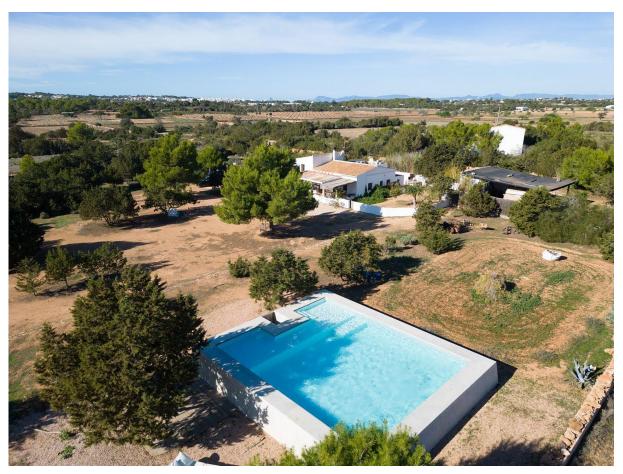

## **Post Description**

Discover this remarkable villa nestled in the serene Migjorn countryside of Formentera, just 700 meters from the island's pristine beaches. Spanning a generous 364 m² of built space, this property offers a harmonious blend of comfort, privacy, and Mediterranean charm on a vast 7,799 m² plot. The villa boasts five spacious bedrooms and three well-appointed bathrooms,

ideal for families or hosting guests. Its tourist license for up to nine people makes it an excellent opportunity for both a permanent residence and a lucrative vacation rental investment. Outdoor spaces are designed for relaxation and entertainment, featuring a 59 m<sup>2</sup> swimming pool perfect for refreshing dips and a barbecue area for gatherings with loved ones.

The surrounding natural landscape provides a tranquil retreat, while air conditioning in all rooms ensures year-round comfort.

The villa is equipped with a fully functional kitchen, a freshwater well, and a cistern, offering sustainable living and convenience. Combining modern amenities with a peaceful location, this home captures the essence of Mediterranean living.