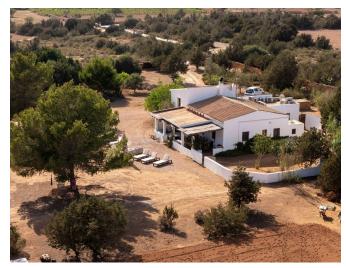

## **Post Description**

Discover this remarkable villa nestled in the serene Migjorn countryside of Formentera, just 700 meters from the island's pristine beaches. Spanning a generous 364 m² of built space, this property offers a harmonious blend of comfort, privacy, and Mediterranean charm on a vast 7,799 m² plot. The villa boasts five spacious bedrooms and three well-appointed bathrooms,

The surrounding natural landscape provides a tranquil retreat, while air conditioning in all rooms ensures year-round comfort.

The villa is equipped with a fully functional kitchen, a freshwater well, and a cistern, offering sustainable living and convenience. Combining modern amenities with a peaceful location, this home captures the essence of Mediterranean living.