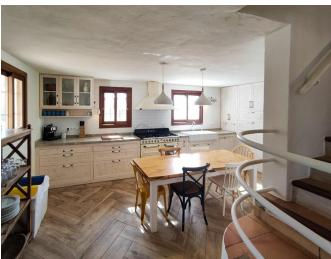

## **Post Description**

Discover this remarkable villa nestled in the serene Migjorn countryside of Formentera, just 700 meters from the island's pristine beaches. Spanning a generous 364 m² of built space, this property offers a harmonious blend of comfort, privacy, and Mediterranean charm on a vast 7,799 m² plot. The villa boasts five spacious bedrooms and three well-appointed bathrooms,

The surrounding natural landscape provides a tranquil retreat, while air conditioning in all rooms ensures year-round comfort.

The villa is equipped with a fully functional kitchen, a freshwater well, and a cistern, offering sustainable living and convenience. Combining modern amenities with a peaceful location, this home captures the essence of Mediterranean living.