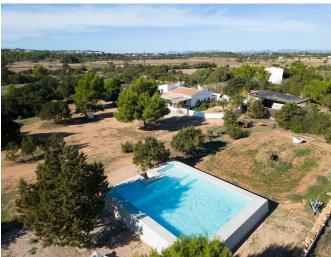

## **Post Description**

Discover this remarkable villa nestled in the serene Migjorn countryside of Formentera, just 700 meters from the island's pristine beaches. Spanning a generous 364 m² of built space, this property offers a harmonious blend of comfort, privacy, and Mediterranean charm on a vast 7,799 m² plot. The villa boasts five spacious bedrooms and three well-appointed bathrooms,

ideal for families or hosting guests. Its tourist license for up to nine people makes it an excellent opportunity for both a permanent residence and a lucrative vacation rental investment. Outdoor spaces are designed for relaxation and entertainment, featuring a 59 m<sup>2</sup> swimming pool perfect for refreshing dips and a barbecue area for gatherings with loved ones.