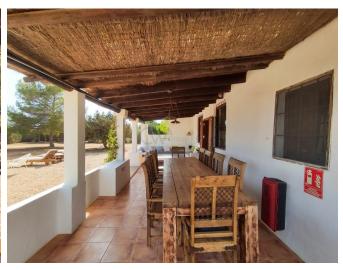

## **Post Description**

Discover this remarkable villa nestled in the serene Migjorn countryside of Formentera, just 700 meters from the island's pristine beaches. Spanning a generous 364 m² of built space, this property offers a harmonious blend of comfort, privacy, and Mediterranean charm on a vast 7,799 m² plot. The villa boasts five spacious bedrooms and three well-appointed bathrooms,

ideal for families or hosting guests. Its tourist license for up to nine people makes it an excellent opportunity for both a permanent residence and a lucrative vacation rental investment. Outdoor spaces are designed for relaxation and entertainment, featuring a 59 m<sup>2</sup> swimming pool perfect for refreshing dips and a barbecue area for gatherings with loved ones.