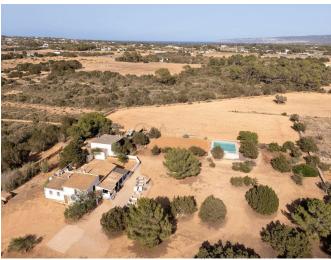

## **Post Description**

Discover this remarkable villa nestled in the serene Migjorn countryside of Formentera, just 700 meters from the island's pristine beaches. Spanning a generous 364 m² of built space, this property offers a harmonious blend of comfort, privacy, and Mediterranean charm on a vast 7,799 m² plot. The villa boasts five spacious bedrooms and three well-appointed bathrooms,

ideal for families or hosting guests. Its tourist license for up to nine people makes it an excellent opportunity for both a permanent residence and a lucrative vacation rental investment. Outdoor spaces are designed for relaxation and entertainment, featuring a 59 m<sup>2</sup> swimming pool perfect for refreshing dips and a barbecue area for gatherings with loved ones.

Plot Size: 7801m<sup>2</sup> Bedrooms: 5 Bathrooms: 3