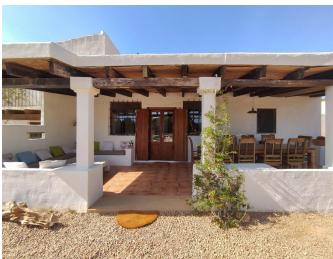

## **Post Description**

Discover this remarkable villa nestled in the serene Migjorn countryside of Formentera, just 700 meters from the island's pristine beaches. Spanning a generous 364 m² of built space, this property offers a harmonious blend of comfort, privacy, and Mediterranean charm on a vast 7,799 m² plot. The villa boasts five spacious bedrooms and three well-appointed bathrooms,

The surrounding natural landscape provides a tranquil retreat, while air conditioning in all rooms ensures year-round comfort.

The villa is equipped with a fully functional kitchen, a freshwater well, and a cistern, offering sustainable living and convenience. Combining modern amenities with a peaceful location, this home captures the essence of Mediterranean living.