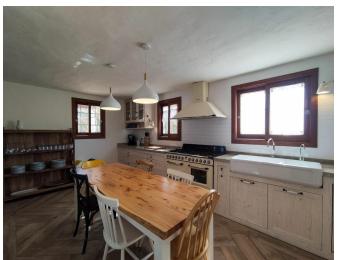

## **Post Description**

Discover this remarkable villa nestled in the serene Migjorn countryside of Formentera, just 700 meters from the island's pristine beaches. Spanning a generous 364 m² of built space, this property offers a harmonious blend of comfort, privacy, and Mediterranean charm on a vast 7,799 m² plot. The villa boasts five spacious bedrooms and three well-appointed bathrooms,

The surrounding natural landscape provides a tranquil retreat, while air conditioning in all rooms ensures year-round comfort.

The villa is equipped with a fully functional kitchen, a freshwater well, and a cistern, offering sustainable living and convenience. Combining modern amenities with a peaceful location, this home captures the essence of Mediterranean living.