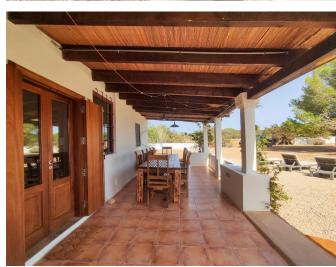

## **Post Description**

Discover this remarkable villa nestled in the serene Migjorn countryside of Formentera, just 700 meters from the island's pristine beaches. Spanning a generous 364 m² of built space, this property offers a harmonious blend of comfort, privacy, and Mediterranean charm on a vast 7,799 m² plot. The villa boasts five spacious bedrooms and three well-appointed bathrooms,

The surrounding natural landscape provides a tranquil retreat, while air conditioning in all rooms ensures year-round comfort.

The villa is equipped with a fully functional kitchen, a freshwater well, and a cistern, offering sustainable living and convenience. Combining modern amenities with a peaceful location, this home captures the essence of Mediterranean living.