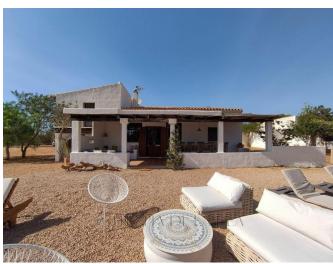

## **Post Description**

Discover this remarkable villa nestled in the serene Migjorn countryside of Formentera, just 700 meters from the island's pristine beaches. Spanning a generous 364 m² of built space, this property offers a harmonious blend of comfort, privacy, and Mediterranean charm on a vast 7,799 m² plot. The villa boasts five spacious bedrooms and three well-appointed bathrooms,

ideal for families or hosting guests. Its tourist license for up to nine people makes it an excellent opportunity for both a permanent residence and a lucrative vacation rental investment. Outdoor spaces are designed for relaxation and entertainment, featuring a 59 m<sup>2</sup> swimming pool perfect for refreshing dips and a barbecue area for gatherings with loved ones.

The surrounding natural landscape provides a tranquil retreat, while air conditioning in all rooms ensures year-round comfort.

The villa is equipped with a fully functional kitchen, a freshwater well, and a cistern, offering sustainable living and convenience. Combining modern amenities with a peaceful location, this home captures the essence of Mediterranean living.