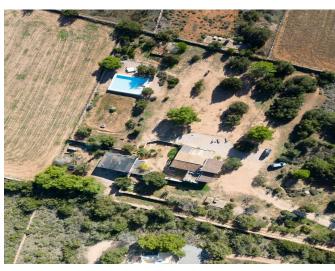

Plot Size: 7801m<sup>2</sup> Bedrooms: 5 Bathrooms: 3

## **Post Description**

Discover this remarkable villa nestled in the serene Migjorn countryside of Formentera, just 700 meters from the island's pristine beaches. Spanning a generous 364 m² of built space, this property offers a harmonious blend of comfort, privacy, and Mediterranean charm on a vast 7,799 m² plot. The villa boasts five spacious bedrooms and three well-appointed bathrooms,

ideal for families or hosting guests. Its tourist license for up to nine people makes it an excellent opportunity for both a permanent residence and a lucrative vacation rental investment. Outdoor spaces are designed for relaxation and entertainment, featuring a 59 m<sup>2</sup> swimming pool perfect for refreshing dips and a barbecue area for gatherings with loved ones.