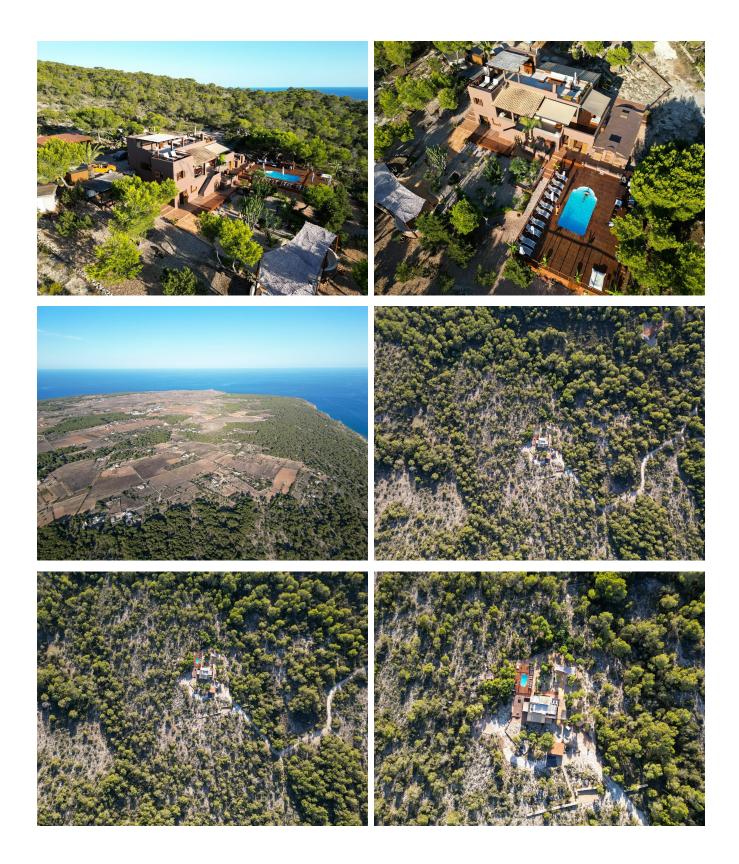

## **Post Description**

Villa Barbarosa, located in the serene area of Es Ram, Formentera, is a stunning property offering ultimate privacy and breathtaking sea views. Set on an expansive 6,090 m<sup>2</sup> plot, this exquisite villa perfectly combines Mediterranean charm with modern comfort, creating an idyllic retreat for family and friends. This spacious villa covers 460 m<sup>2</sup> across two floors, featuring five bedrooms, including four generous double rooms and one single room, along with three

beautifully designed bathrooms. The home is thoughtfully laid out to make the most of its surroundings, with multiple terraces providing sweeping sea views. A private pool, solarium, and a barbecue area enhance the outdoor living experience, making it perfect for relaxation and entertaining.

Built in 1987 and maintained to a high standard, Villa Barbarosa boasts top-quality finishes and climate control for year-round comfort. With a west-facing orientation, residents can enjoy stunning sunsets and panoramic vistas that showcase the island's natural beauty. Surrounded by lush greenery, the property offers a tranquil and private setting, ideal for embracing the essence of Mediterranean living.