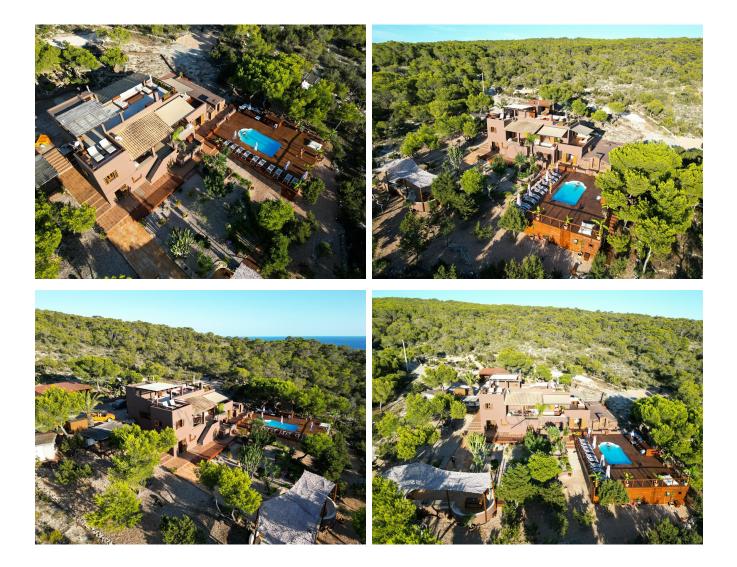

## **Post Description**

Villa Barbarosa, located in the serene area of Es Ram, Formentera, is a stunning property offering ultimate privacy and breathtaking sea views. Set on an expansive 6,090 m<sup>2</sup> plot, this exquisite villa perfectly combines Mediterranean charm with modern comfort, creating an idyllic retreat for family and friends. This spacious villa covers 460 m<sup>2</sup> across two floors, featuring five bedrooms, including four generous double rooms and one single room, along with three

beautifully designed bathrooms. The home is thoughtfully laid out to make the most of its surroundings, with multiple terraces providing sweeping sea views. A private pool, solarium, and a barbecue area enhance the outdoor living experience, making it perfect for relaxation and entertaining.