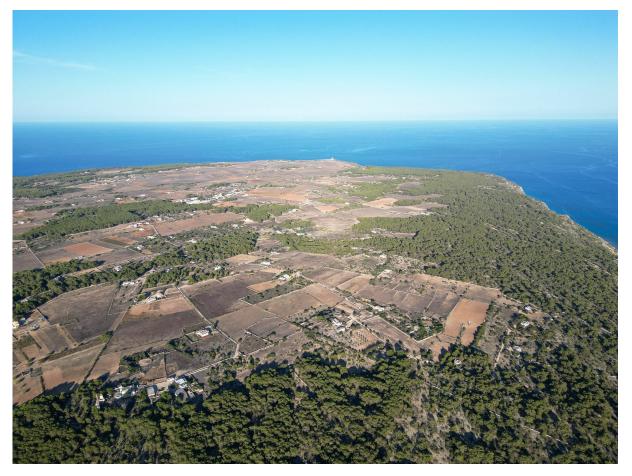

## **Post Description**

Villa Barbarosa, located in the serene area of Es Ram, Formentera, is a stunning property offering ultimate privacy and breathtaking sea views. Set on an expansive 6,090 m<sup>2</sup> plot, this exquisite villa perfectly combines Mediterranean charm with modern comfort, creating an idyllic retreat for family and friends. This spacious villa covers 460 m<sup>2</sup> across two floors, featuring five bedrooms, including four generous double rooms and one single room, along with three

Built in 1987 and maintained to a high standard, Villa Barbarosa boasts top-quality finishes and climate control for year-round comfort. With a west-facing orientation, residents can enjoy stunning sunsets and panoramic vistas that showcase the island's natural beauty. Surrounded by lush greenery, the property offers a tranquil and private setting, ideal for embracing the essence of Mediterranean living.