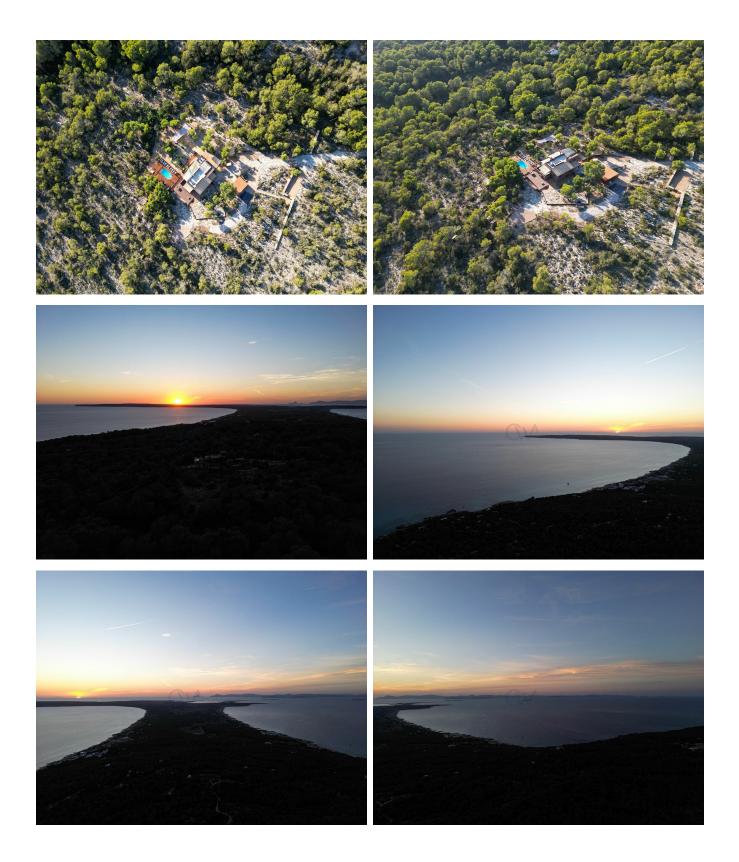

Built in 1987 and maintained to a high standard, Villa Barbarosa boasts top-quality finishes and climate control for year-round comfort. With a west-facing orientation, residents can enjoy stunning sunsets and panoramic vistas that showcase the island's natural beauty. Surrounded by lush greenery, the property offers a tranquil and private setting, ideal for embracing the essence of Mediterranean living.