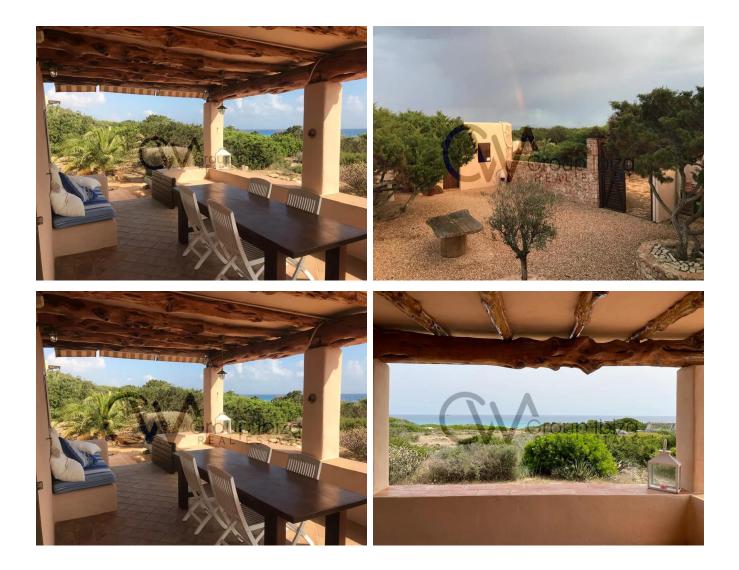

## **Post Description**

Experience tranquillity on the shores of Formentera with this captivating two-bedroom beachfront villa in the picturesque village of Es Caló. Experience the pinnacle of coastal luxury while immersed in breathtaking sea views and unparalleled privacy. Enter 1,000 square feet of luxurious living space, thoughtfully designed for comfort and style. With two bathrooms, a

spacious living and dining area and a fully equipped kitchen, every detail of this villa oozes elegance. Outside, lush gardens encompass 15,000 square metres of pristine grounds, dotted with palm trees and vibrant flora. Follow the quiet path to the entrance and feel nature embrace you.

When day turns to night, retreat to the spacious covered patio and enjoy outdoor living at its finest. Whether you're having breakfast with panoramic sea views or relaxing under the starry sky with a glass of wine, every moment here is filled with tranquillity.