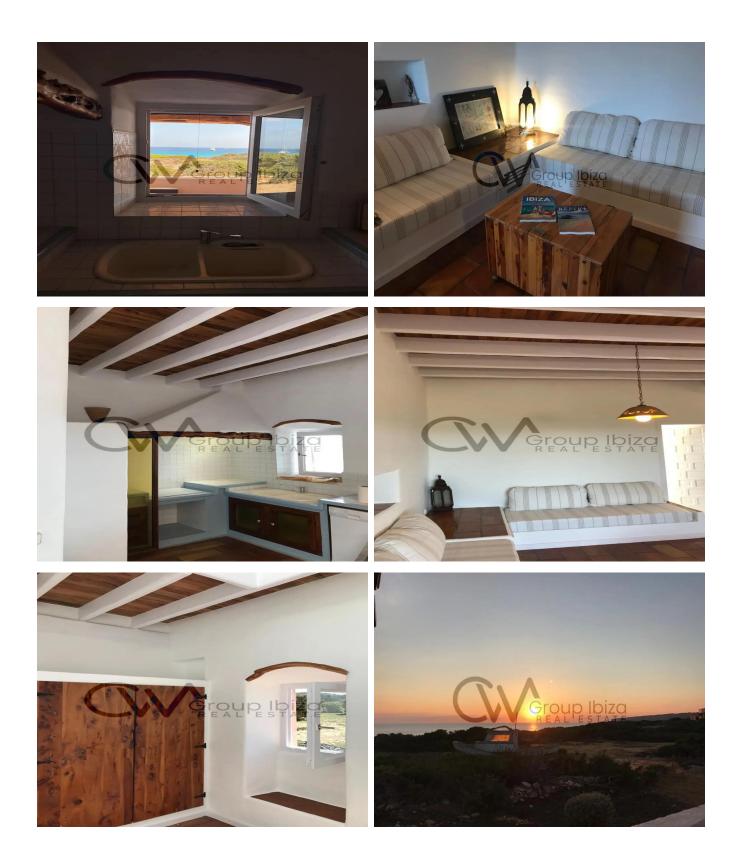

## **Post Description**

Experience tranquillity on the shores of Formentera with this captivating two-bedroom beachfront villa in the picturesque village of Es Caló. Experience the pinnacle of coastal luxury while immersed in breathtaking sea views and unparalleled privacy. Enter 1,000 square feet of luxurious living space, thoughtfully designed for comfort and style. With two bathrooms, a

spacious living and dining area and a fully equipped kitchen, every detail of this villa oozes elegance. Outside, lush gardens encompass 15,000 square metres of pristine grounds, dotted with palm trees and vibrant flora. Follow the quiet path to the entrance and feel nature embrace you.

When day turns to night, retreat to the spacious covered patio and enjoy outdoor living at its finest. Whether you're having breakfast with panoramic sea views or relaxing under the starry sky with a glass of wine, every moment here is filled with tranquillity.