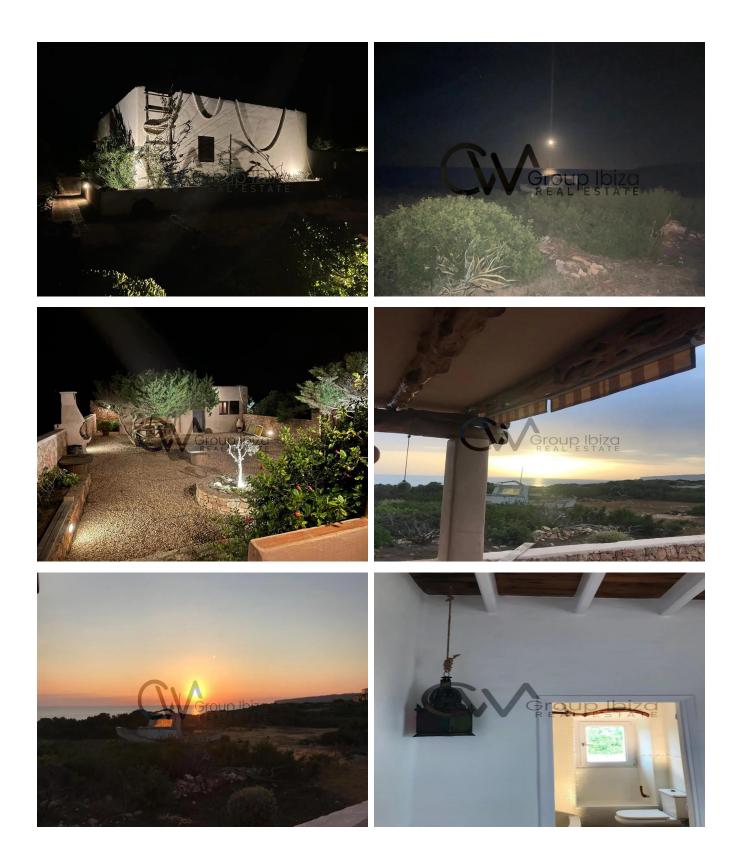

## **Post Description**

Experience tranquillity on the shores of Formentera with this captivating two-bedroom beachfront villa in the picturesque village of Es Caló. Experience the pinnacle of coastal luxury while immersed in breathtaking sea views and unparalleled privacy. Enter 1,000 square feet of luxurious living space, thoughtfully designed for comfort and style. With two bathrooms, a

spacious living and dining area and a fully equipped kitchen, every detail of this villa oozes elegance. Outside, lush gardens encompass 15,000 square metres of pristine grounds, dotted with palm trees and vibrant flora. Follow the quiet path to the entrance and feel nature embrace you.

When day turns to night, retreat to the spacious covered patio and enjoy outdoor living at its finest. Whether you're having breakfast with panoramic sea views or relaxing under the starry sky with a glass of wine, every moment here is filled with tranquillity.