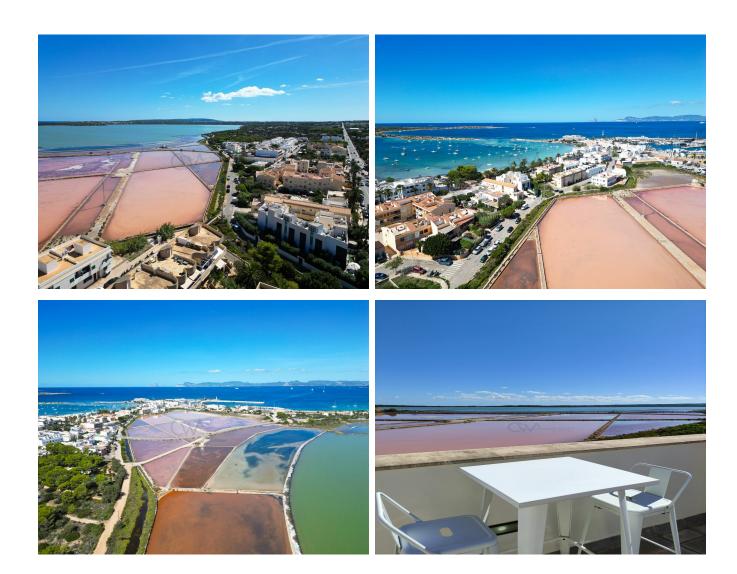

## **Post Description**

Experience the charm of Formentera with this spectacular penthouse duplex in La Savina. Built in 2012, this move-in-ready property offers breathtaking views of the island's iconic lake and the serene Salinas of Illetas. The spacious terraces, furnished for comfort, provide the perfect setting for sunlit breakfasts or tranquil evenings under the Mediterranean sky. Inside, the home features a luminous living space with an open kitchen design, creating a warm and inviting atmosphere for cooking and socializing. The property includes three generously sized en-suite bedrooms, each designed for ultimate comfort. One bedroom, located on the lower level, provides direct access to a private garage with a secure mechanical gate. The two upper-level

bedrooms boast picturesque views, including a sunrise over the lake.

A rooftop terrace crowns the property, offering panoramic vistas of the island's natural beauty. This outdoor sanctuary is ideal for enjoying sunsets, entertaining friends, or simply unwinding in peaceful surroundings. Natural light fills every corner of this home, enhancing its appeal as a serene retreat.