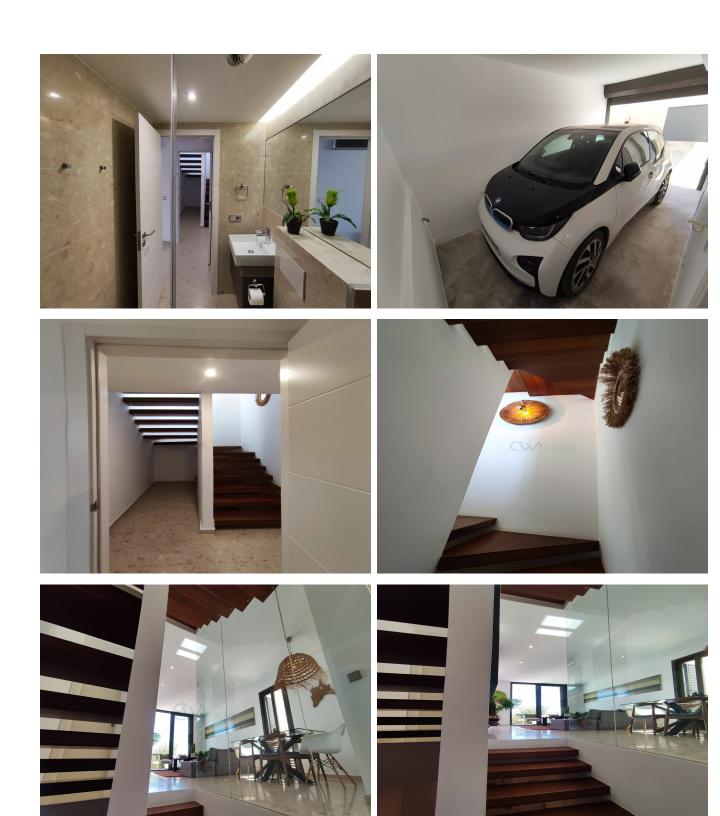

## **Post Description**

Experience the charm of Formentera with this spectacular penthouse duplex in La Savina. Built in 2012, this move-in-ready property offers breathtaking views of the island's iconic lake and the serene Salinas of Illetas. The spacious terraces, furnished for comfort, provide the perfect setting for sunlit breakfasts or tranquil evenings under the Mediterranean sky. Inside, the home features a luminous living space with an open kitchen design, creating a warm and inviting atmosphere for cooking and socializing. The property includes three generously sized en-suite bedrooms, each designed for ultimate comfort. One bedroom, located on the lower level, provides direct access to a private garage with a secure mechanical gate. The two upper-level

bedrooms boast picturesque views, including a sunrise over the lake.

A rooftop terrace crowns the property, offering panoramic vistas of the island's natural beauty. This outdoor sanctuary is ideal for enjoying sunsets, entertaining friends, or simply unwinding in peaceful surroundings. Natural light fills every corner of this home, enhancing its appeal as a serene retreat.