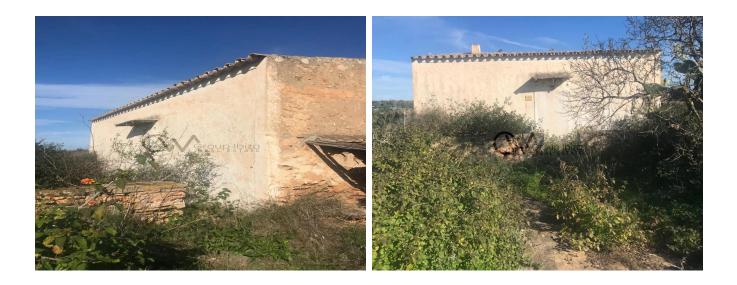

## **Post Description**

Discover the allure of Casa Payesa, a traditional Formentera-style house nestled in the Es Cap area. Boasting a total of 96 square meters of built space, the property consists of a main house covering 72 square meters and an annex extending over 24 square meters. Positioned on a well-located plot, Casa Payesa strikes the perfect balance between convenience and

tranquillity, ensuring easy access to essential services while maintaining privacy. The property sits on a generous plot spanning 18,493 square meters, strategically positioned to allow a maximum construction of 343.93 square meters. This unique feature opens exciting possibilities for enthusiasts who appreciate the blend of traditional rustic materials with modern design elements.

In essence, Casa Payesa is a charming fusion of traditional and modern design, offering a distinctive character to the property. With its expansive 18,493 square meter plot and the potential for a top-notch heritage renovation, this residence stands as an ideal choice for those who seek the authentic charm of Formentera living.