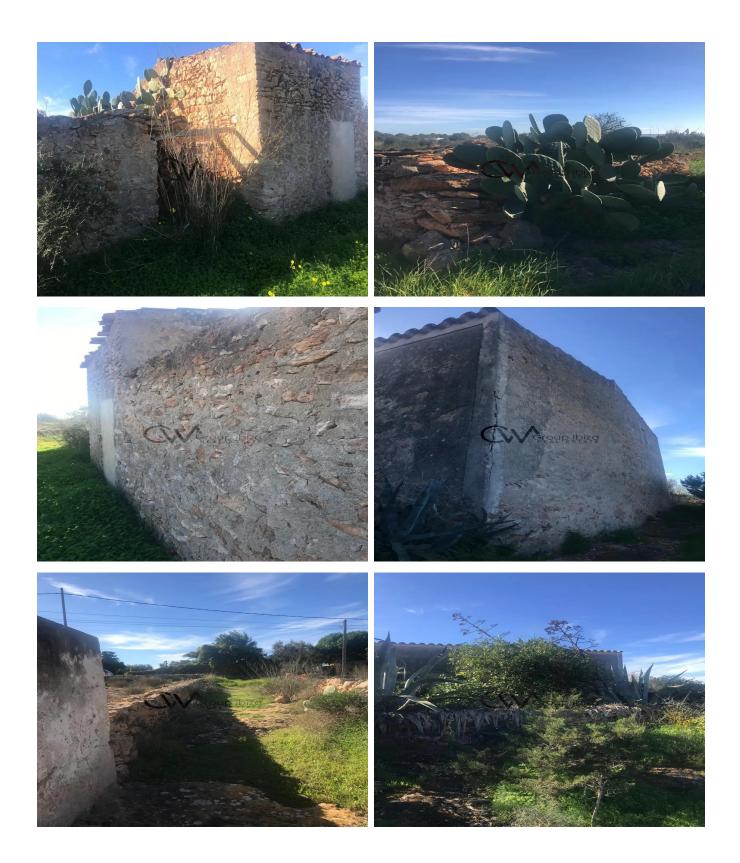

## **Post Description**

Discover the allure of Casa Payesa, a traditional Formentera-style house nestled in the Es Cap area. Boasting a total of 96 square meters of built space, the property consists of a main house covering 72 square meters and an annex extending over 24 square meters. Positioned on a well-located plot, Casa Payesa strikes the perfect balance between convenience and

tranquillity, ensuring easy access to essential services while maintaining privacy. The property sits on a generous plot spanning 18,493 square meters, strategically positioned to allow a maximum construction of 343.93 square meters. This unique feature opens exciting possibilities for enthusiasts who appreciate the blend of traditional rustic materials with modern design elements.

Consider a heritage renovation using authentic Formentera materials like living stone, wood, and iron to craft a distinctive character for each home. With careful planning, this project can achieve high-quality results, respecting the guidelines of heritage materials.