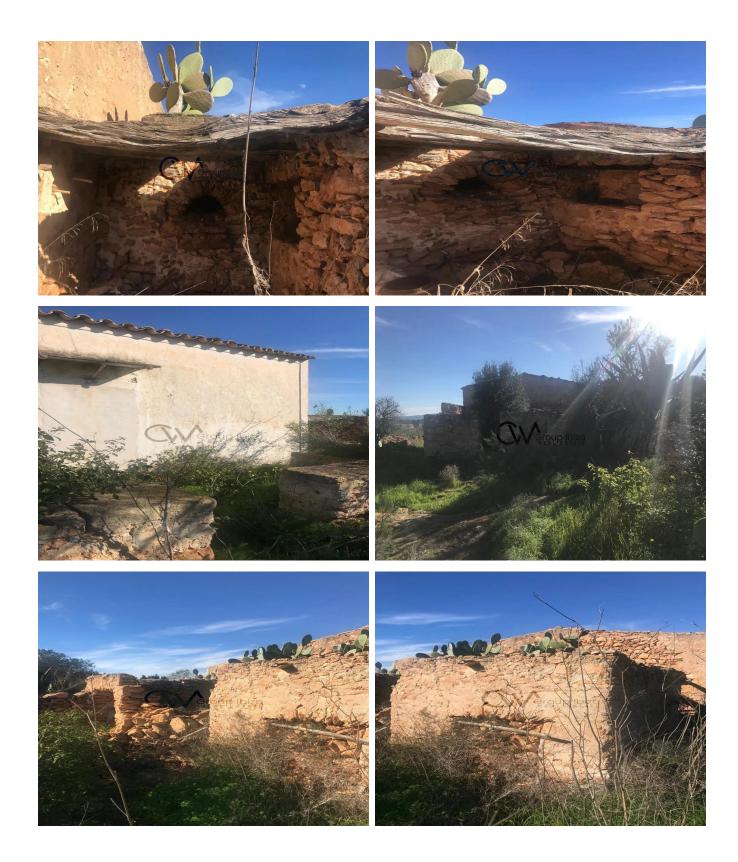

## **Post Description**

Discover the allure of Casa Payesa, a traditional Formentera-style house nestled in the Es Cap area. Boasting a total of 96 square meters of built space, the property consists of a main house covering 72 square meters and an annex extending over 24 square meters. Positioned on a well-located plot, Casa Payesa strikes the perfect balance between convenience and

tranquillity, ensuring easy access to essential services while maintaining privacy. The property sits on a generous plot spanning 18,493 square meters, strategically positioned to allow a maximum construction of 343.93 square meters. This unique feature opens exciting possibilities for enthusiasts who appreciate the blend of traditional rustic materials with modern design elements.

Consider a heritage renovation using authentic Formentera materials like living stone, wood, and iron to craft a distinctive character for each home. With careful planning, this project can achieve high-quality results, respecting the guidelines of heritage materials.