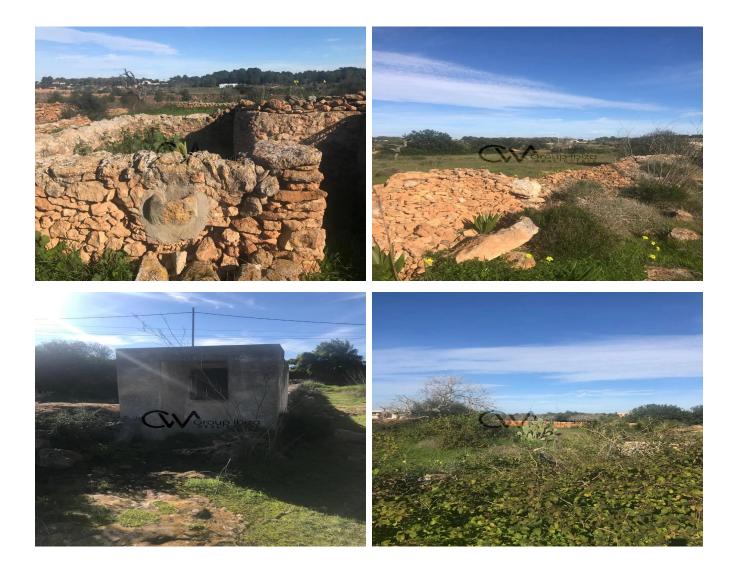

## **Post Description**

Discover the allure of Casa Payesa, a traditional Formentera-style house nestled in the Es Cap area. Boasting a total of 96 square meters of built space, the property consists of a main house covering 72 square meters and an annex extending over 24 square meters. Positioned on a well-located plot, Casa Payesa strikes the perfect balance between convenience and

tranquillity, ensuring easy access to essential services while maintaining privacy. The property sits on a generous plot spanning 18,493 square meters, strategically positioned to allow a maximum construction of 343.93 square meters. This unique feature opens exciting possibilities for enthusiasts who appreciate the blend of traditional rustic materials with modern design elements.

Consider a heritage renovation using authentic Formentera materials like living stone, wood, and iron to craft a distinctive character for each home. With careful planning, this project can achieve high-quality results, respecting the guidelines of heritage materials.