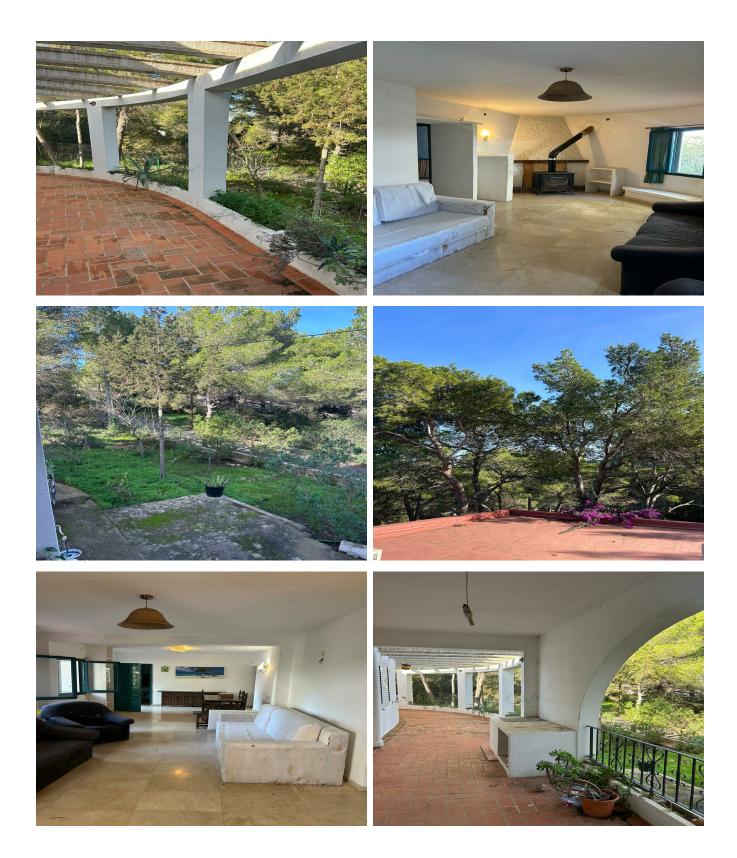

## **Post Description**

Situated just 900 meters from the enchanting bay of Cala Vadella, this property offers an exceptional renovation opportunity on a sprawling 2,000 m<sup>2</sup> fully fenced plot. With 150 m<sup>2</sup> of living space, the home provides a perfect foundation for customization and creating your dream retreat in a serene and picturesque location. The house features three comfortable bedrooms and two bathrooms, one with a shower and the other with a bathtub. A separate kitchen complements the spacious 40 m<sup>2</sup> living room, which boasts a fireplace and air conditioning for

year-round comfort. Outside, two 25 m<sup>2</sup> garages and an impressive 700 m<sup>2</sup> of terrace space offer endless possibilities for outdoor relaxation and landscaping.

A highlight of the property is the existing permit and project for building a pool, enabling you to design a private oasis that suits your lifestyle. Fully legal and free from urban planning issues, the property also includes an installed alarm system, ensuring both peace of mind and security.