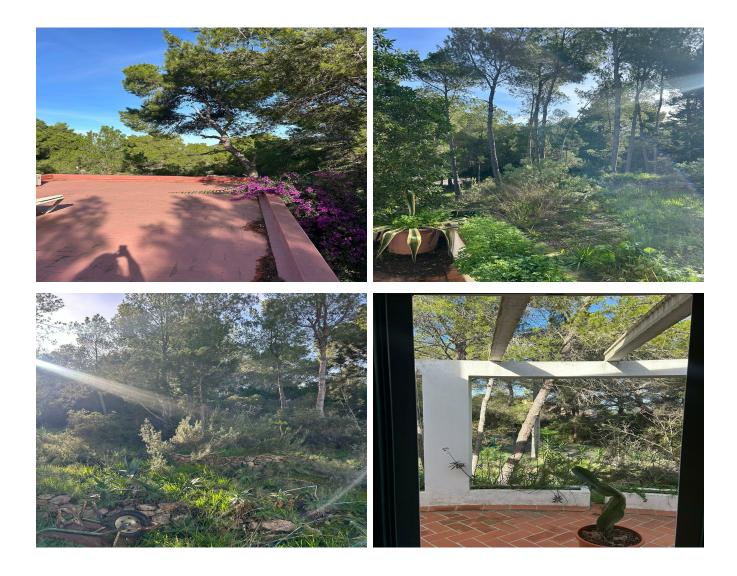

## **Post Description**

Situated just 900 meters from the enchanting bay of Cala Vadella, this property offers an exceptional renovation opportunity on a sprawling 2,000 m<sup>2</sup> fully fenced plot. With 150 m<sup>2</sup> of living space, the home provides a perfect foundation for customization and creating your dream retreat in a serene and picturesque location. The house features three comfortable bedrooms and two bathrooms, one with a shower and the other with a bathtub. A separate kitchen complements the spacious 40 m<sup>2</sup> living room, which boasts a fireplace and air conditioning for

year-round comfort. Outside, two 25 m<sup>2</sup> garages and an impressive 700 m<sup>2</sup> of terrace space offer endless possibilities for outdoor relaxation and landscaping.

A highlight of the property is the existing permit and project for building a pool, enabling you to design a private oasis that suits your lifestyle. Fully legal and free from urban planning issues, the property also includes an installed alarm system, ensuring both peace of mind and security.