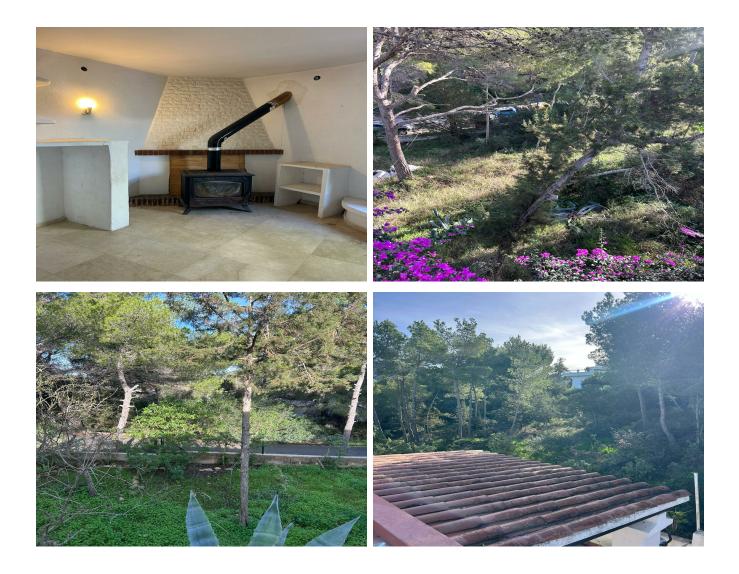

## **Post Description**

Situated just 900 meters from the enchanting bay of Cala Vadella, this property offers an exceptional renovation opportunity on a sprawling 2,000 m<sup>2</sup> fully fenced plot. With 150 m<sup>2</sup> of living space, the home provides a perfect foundation for customization and creating your dream retreat in a serene and picturesque location. The house features three comfortable bedrooms and two bathrooms, one with a shower and the other with a bathtub. A separate kitchen complements the spacious 40 m<sup>2</sup> living room, which boasts a fireplace and air conditioning for

year-round comfort. Outside, two 25 m<sup>2</sup> garages and an impressive 700 m<sup>2</sup> of terrace space offer endless possibilities for outdoor relaxation and landscaping.

A highlight of the property is the existing permit and project for building a pool, enabling you to design a private oasis that suits your lifestyle. Fully legal and free from urban planning issues, the property also includes an installed alarm system, ensuring both peace of mind and security.