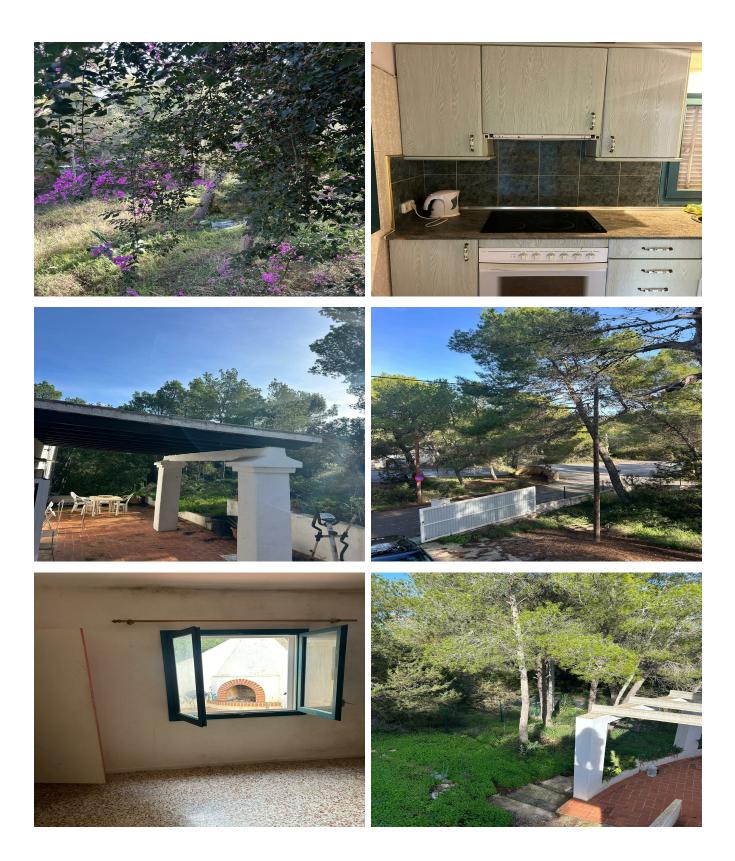

## **Post Description**

Situated just 900 meters from the enchanting bay of Cala Vadella, this property offers an exceptional renovation opportunity on a sprawling 2,000 m<sup>2</sup> fully fenced plot. With 150 m<sup>2</sup> of living space, the home provides a perfect foundation for customization and creating your dream retreat in a serene and picturesque location. The house features three comfortable bedrooms and two bathrooms, one with a shower and the other with a bathtub. A separate kitchen complements the spacious 40 m<sup>2</sup> living room, which boasts a fireplace and air conditioning for

year-round comfort. Outside, two 25 m<sup>2</sup> garages and an impressive 700 m<sup>2</sup> of terrace space offer endless possibilities for outdoor relaxation and landscaping.

A highlight of the property is the existing permit and project for building a pool, enabling you to design a private oasis that suits your lifestyle. Fully legal and free from urban planning issues, the property also includes an installed alarm system, ensuring both peace of mind and security.