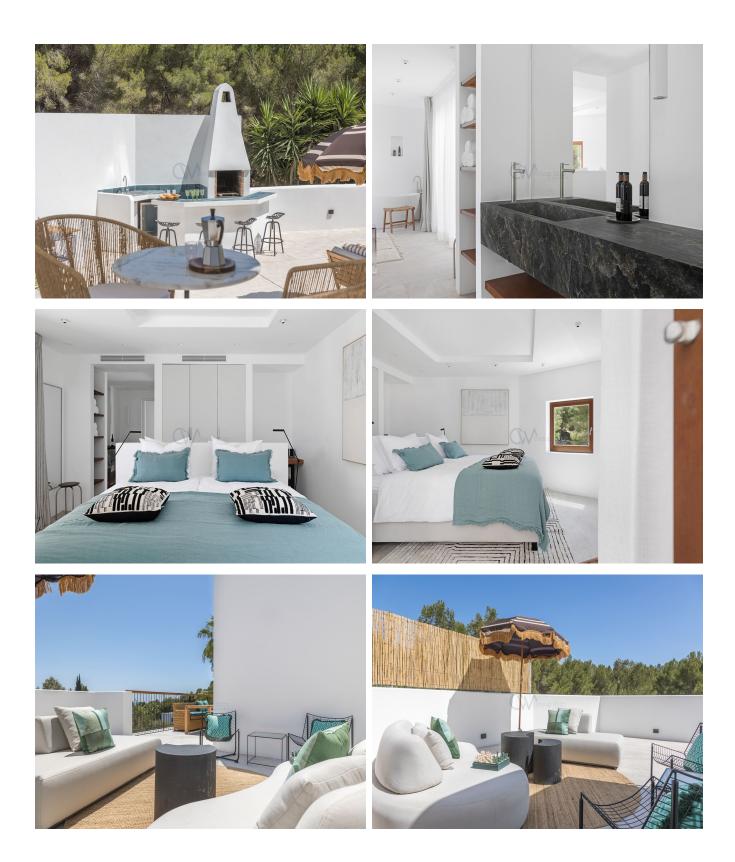

The villa boasts an outdoor bar and kitchen area, alongside an inviting infinity pool that overlooks the serene landscape of Ibiza. Whether relaxing in the sun or hosting guests under the stars, every detail of Can Dimi is designed to enhance the Ibiza experience.

Renowned for its attention to detail, Can Dimi harmonizes contemporary design elements with Ibiza's rich architectural heritage. The villa's meticulous renovation includes premium finishes and state-of-the-art amenities, ensuring a lifestyle of luxury and tranquility. Whether as a private retreat or an entertainer's paradise, Can Dimi epitomizes the allure of modern Mediterranean living in one of Ibiza's most sought-after locations.