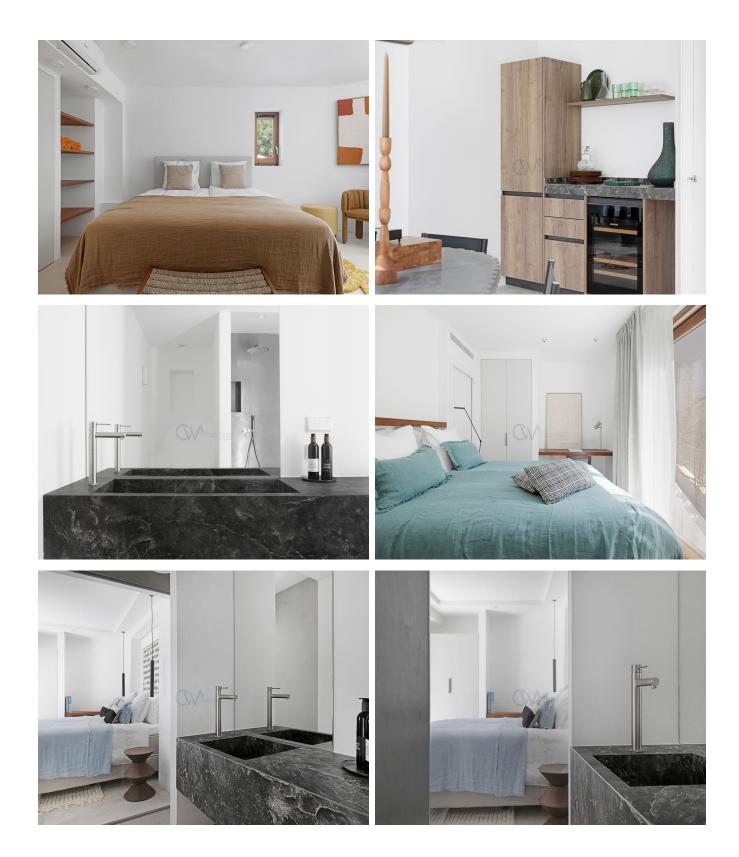

## **Post Description**

Nestled in the prestigious Can Furnet neighborhood of Ibiza, Can Dimi stands as a testament to Mediterranean elegance and modern luxury. Recently renovated to the highest standards and completed in 2024, this expansive residence spans 387 square meters of living space, set on a generous plot of 960 square meters. Designed for discerning tastes, it features 6 beautifully appointed ensuite bedrooms, offering both privacy and comfort with stunning views of Dalt Vila

and the sparkling Mediterranean Sea. Each bedroom is a sanctuary, meticulously crafted to blend modern sophistication with traditional charm.

Can Dimi exudes warmth and sophistication throughout its interior, where underfloor heating ensures year-round comfort. The cozy living room and elegant dining areas are perfect for intimate gatherings, while expansive glass doors seamlessly merge indoor and outdoor living spaces.