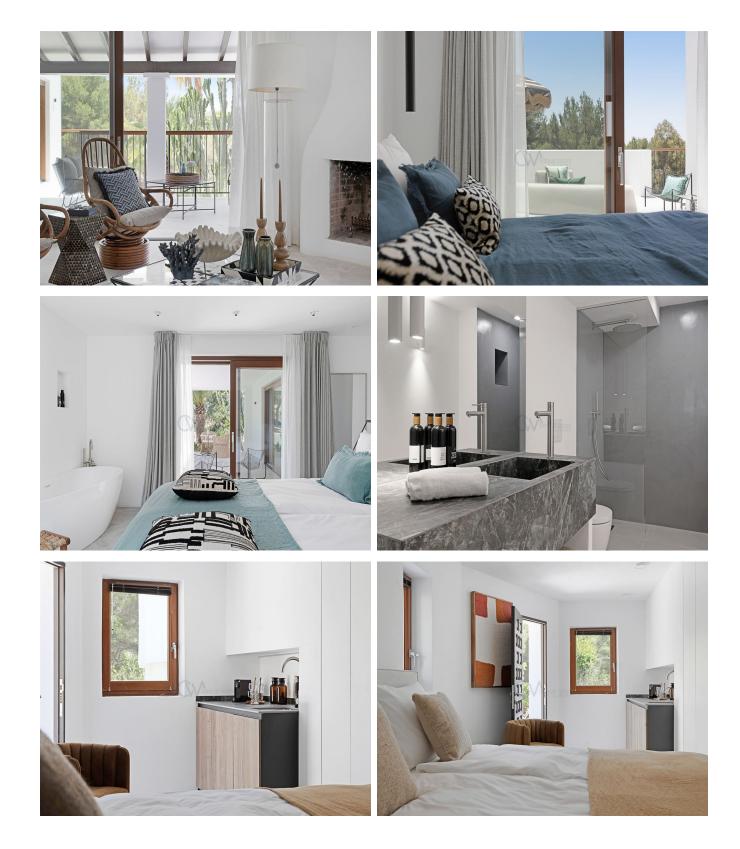

## **Post Description**

Nestled in the prestigious Can Furnet neighborhood of Ibiza, Can Dimi stands as a testament to Mediterranean elegance and modern luxury. Recently renovated to the highest standards and completed in 2024, this expansive residence spans 387 square meters of living space, set on a generous plot of 960 square meters. Designed for discerning tastes, it features 6 beautifully appointed ensuite bedrooms, offering both privacy and comfort with stunning views of Dalt Vila

and the sparkling Mediterranean Sea. Each bedroom is a sanctuary, meticulously crafted to blend modern sophistication with traditional charm.

Can Dimi exudes warmth and sophistication throughout its interior, where underfloor heating ensures year-round comfort. The cozy living room and elegant dining areas are perfect for intimate gatherings, while expansive glass doors seamlessly merge indoor and outdoor living spaces.