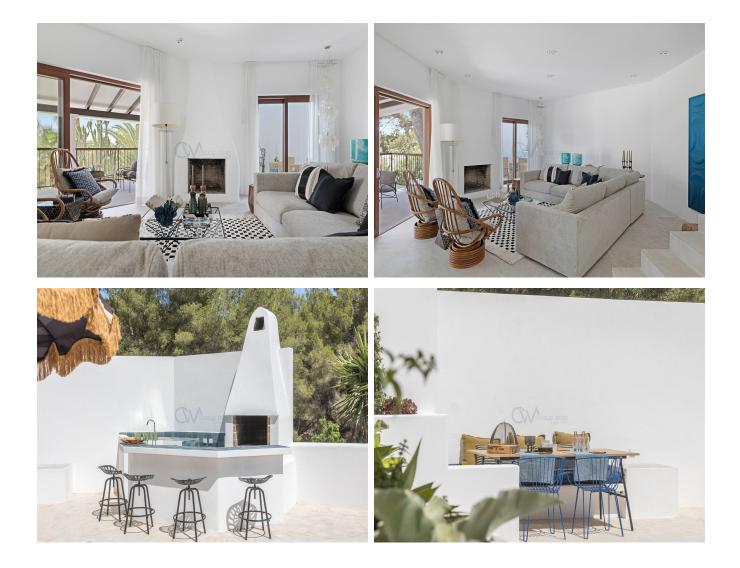

and the sparkling Mediterranean Sea. Each bedroom is a sanctuary, meticulously crafted to blend modern sophistication with traditional charm.

Can Dimi exudes warmth and sophistication throughout its interior, where underfloor heating ensures year-round comfort. The cozy living room and elegant dining areas are perfect for intimate gatherings, while expansive glass doors seamlessly merge indoor and outdoor living spaces.

The villa boasts an outdoor bar and kitchen area, alongside an inviting infinity pool that overlooks the serene landscape of Ibiza. Whether relaxing in the sun or hosting guests under the stars, every detail of Can Dimi is designed to enhance the Ibiza experience.