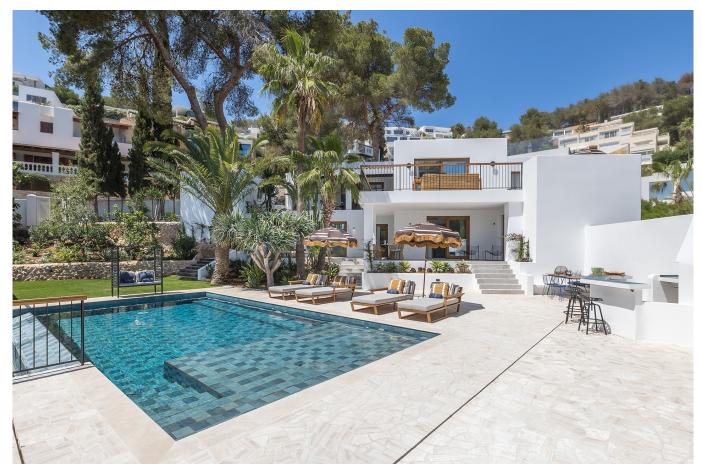

## **Post Description**

Nestled in the prestigious Can Furnet neighborhood of Ibiza, Can Dimi stands as a testament to Mediterranean elegance and modern luxury. Recently renovated to the highest standards and completed in 2024, this expansive residence spans 387 square meters of living space, set on a generous plot of 960 square meters. Designed for discerning tastes, it features 6 beautifully appointed ensuite bedrooms, offering both privacy and comfort with stunning views of Dalt Vila

The villa boasts an outdoor bar and kitchen area, alongside an inviting infinity pool that overlooks the serene landscape of Ibiza. Whether relaxing in the sun or hosting guests under the stars, every detail of Can Dimi is designed to enhance the Ibiza experience.

Renowned for its attention to detail, Can Dimi harmonizes contemporary design elements with Ibiza's rich architectural heritage. The villa's meticulous renovation includes premium finishes and state-of-the-art amenities, ensuring a lifestyle of luxury and tranquility. Whether as a private retreat or an entertainer's paradise, Can Dimi epitomizes the allure of modern Mediterranean living in one of Ibiza's most sought-after locations.