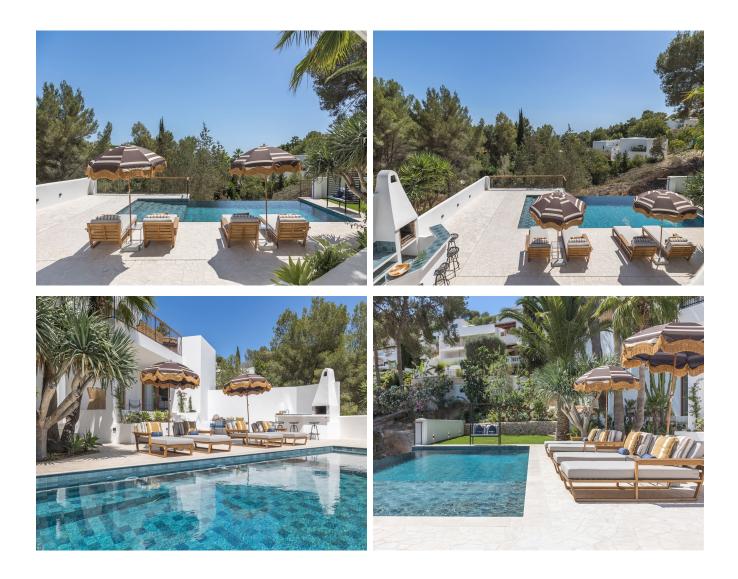

The villa boasts an outdoor bar and kitchen area, alongside an inviting infinity pool that overlooks the serene landscape of Ibiza. Whether relaxing in the sun or hosting guests under the stars, every detail of Can Dimi is designed to enhance the Ibiza experience.

Renowned for its attention to detail, Can Dimi harmonizes contemporary design elements with Ibiza's rich architectural heritage. The villa's meticulous renovation includes premium finishes and state-of-the-art amenities, ensuring a lifestyle of luxury and tranquility. Whether as a private retreat or an entertainer's paradise, Can Dimi epitomizes the allure of modern Mediterranean living in one of Ibiza's most sought-after locations.