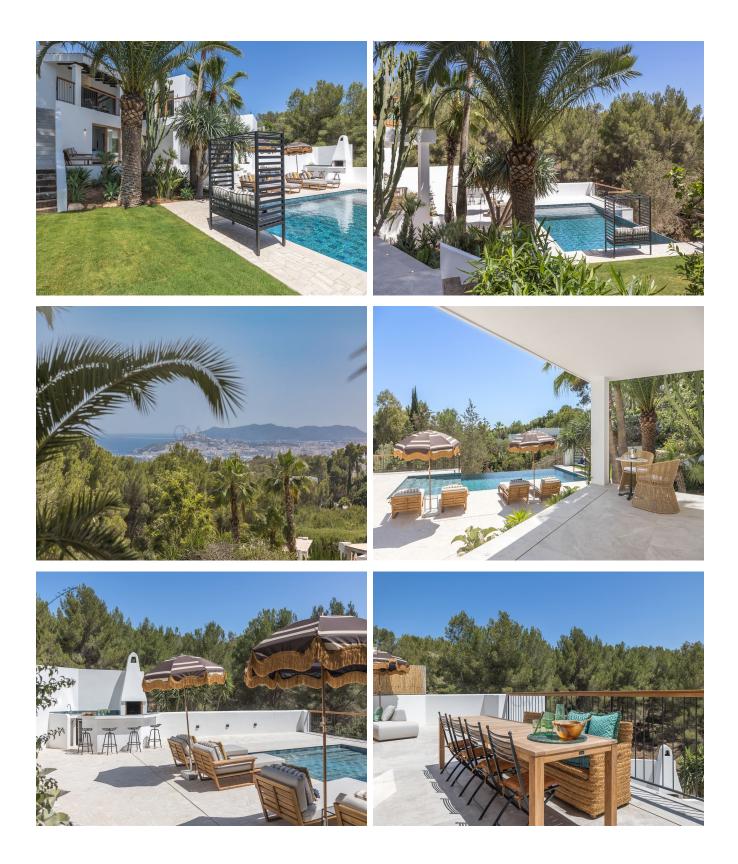

and the sparkling Mediterranean Sea. Each bedroom is a sanctuary, meticulously crafted to blend modern sophistication with traditional charm.

Can Dimi exudes warmth and sophistication throughout its interior, where underfloor heating ensures year-round comfort. The cozy living room and elegant dining areas are perfect for intimate gatherings, while expansive glass doors seamlessly merge indoor and outdoor living spaces.

The villa boasts an outdoor bar and kitchen area, alongside an inviting infinity pool that overlooks the serene landscape of Ibiza. Whether relaxing in the sun or hosting guests under the stars, every detail of Can Dimi is designed to enhance the Ibiza experience.

Renowned for its attention to detail, Can Dimi harmonizes contemporary design elements with Ibiza's rich architectural heritage. The villa's meticulous renovation includes premium finishes and state-of-the-art amenities, ensuring a lifestyle of luxury and tranquility. Whether as a private retreat or an entertainer's paradise, Can Dimi epitomizes the allure of modern Mediterranean living in one of Ibiza's most sought-after locations.