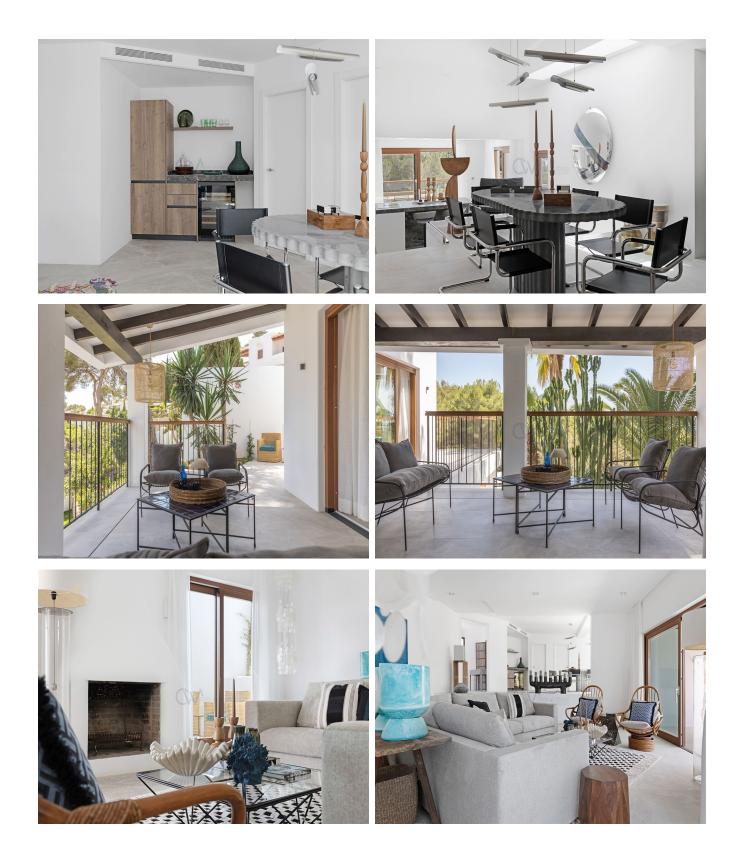

and the sparkling Mediterranean Sea. Each bedroom is a sanctuary, meticulously crafted to blend modern sophistication with traditional charm.

Can Dimi exudes warmth and sophistication throughout its interior, where underfloor heating ensures year-round comfort. The cozy living room and elegant dining areas are perfect for intimate gatherings, while expansive glass doors seamlessly merge indoor and outdoor living spaces.

Renowned for its attention to detail, Can Dimi harmonizes contemporary design elements with Ibiza's rich architectural heritage. The villa's meticulous renovation includes premium finishes and state-of-the-art amenities, ensuring a lifestyle of luxury and tranquility. Whether as a private retreat or an entertainer's paradise, Can Dimi epitomizes the allure of modern Mediterranean living in one of Ibiza's most sought-after locations.