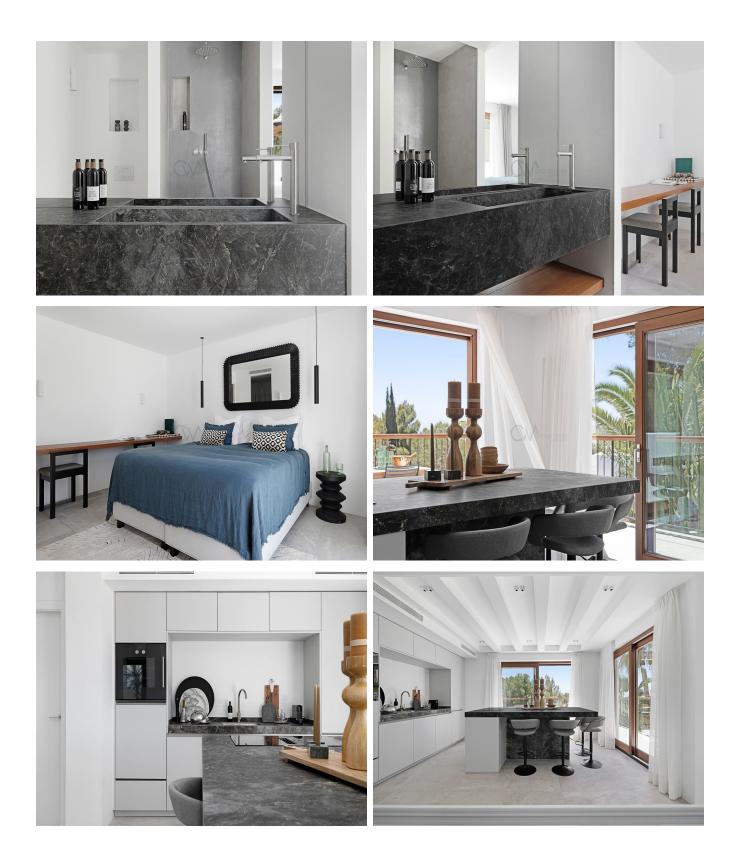

## **Post Description**

Nestled in the prestigious Can Furnet neighborhood of Ibiza, Can Dimi stands as a testament to Mediterranean elegance and modern luxury. Recently renovated to the highest standards and completed in 2024, this expansive residence spans 387 square meters of living space, set on a generous plot of 960 square meters. Designed for discerning tastes, it features 6 beautifully appointed ensuite bedrooms, offering both privacy and comfort with stunning views of Dalt Vila

and the sparkling Mediterranean Sea. Each bedroom is a sanctuary, meticulously crafted to blend modern sophistication with traditional charm.

Can Dimi exudes warmth and sophistication throughout its interior, where underfloor heating ensures year-round comfort. The cozy living room and elegant dining areas are perfect for intimate gatherings, while expansive glass doors seamlessly merge indoor and outdoor living spaces.