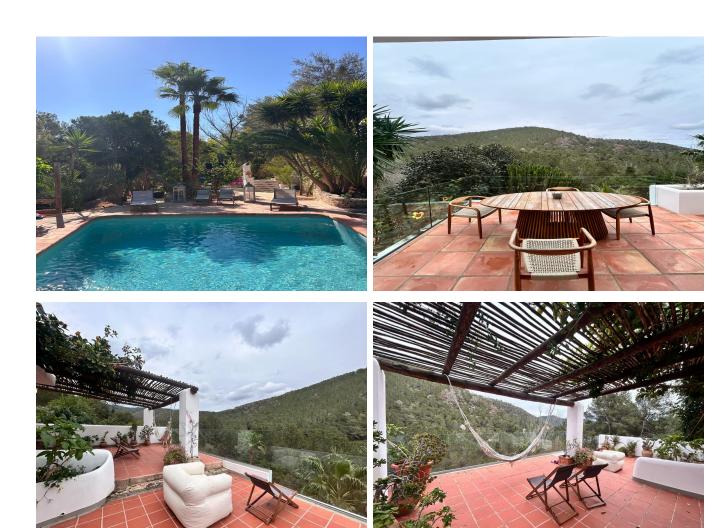

## **Post Description**

Immerse yourself in a unique sensory experience with this exceptional, recently renovated villa in a prime Ibiza location. Surrounded by a breathtaking botanical garden with over 300 exotic plant species from around the world, this property offers a magical and tranquil atmosphere. The 3,100 m² plot features a private pool and various lounge areas, providing the perfect setting for relaxation and privacy. Inside, the villa boasts 300 m² of refined and elegantly designed living space, seamlessly blending authentic Ibiza charm with modern luxury. Handcrafted terracotta floors and plastered walls give the home a warm and traditional feel, while cutting-

edge features such as a high-performance Daikin heating, cooling, and dehumidification system, BTicino Living Now electrical installations, and energy-efficient windows ensure maximum comfort.

The 150 m<sup>2</sup> of panoramic terraces, with sleek glass railings, allow for uninterrupted views of the surrounding unspoiled forest, creating a seamless connection between indoor and outdoor living.