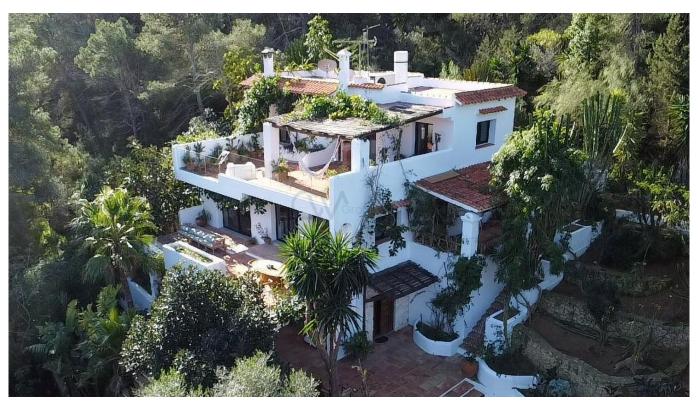

## **Post Description**

Immerse yourself in a unique sensory experience with this exceptional, recently renovated villa in a prime Ibiza location. Surrounded by a breathtaking botanical garden with over 300 exotic plant species from around the world, this property offers a magical and tranquil atmosphere. The 3,100 m² plot features a private pool and various lounge areas, providing the perfect setting for relaxation and privacy. Inside, the villa boasts 300 m² of refined and elegantly designed living space, seamlessly blending authentic Ibiza charm with modern luxury. Handcrafted terracotta floors and plastered walls give the home a warm and traditional feel, while cutting-

edge features such as a high-performance Daikin heating, cooling, and dehumidification system, BTicino Living Now electrical installations, and energy-efficient windows ensure maximum comfort.

The 150 m<sup>2</sup> of panoramic terraces, with sleek glass railings, allow for uninterrupted views of the surrounding unspoiled forest, creating a seamless connection between indoor and outdoor living.