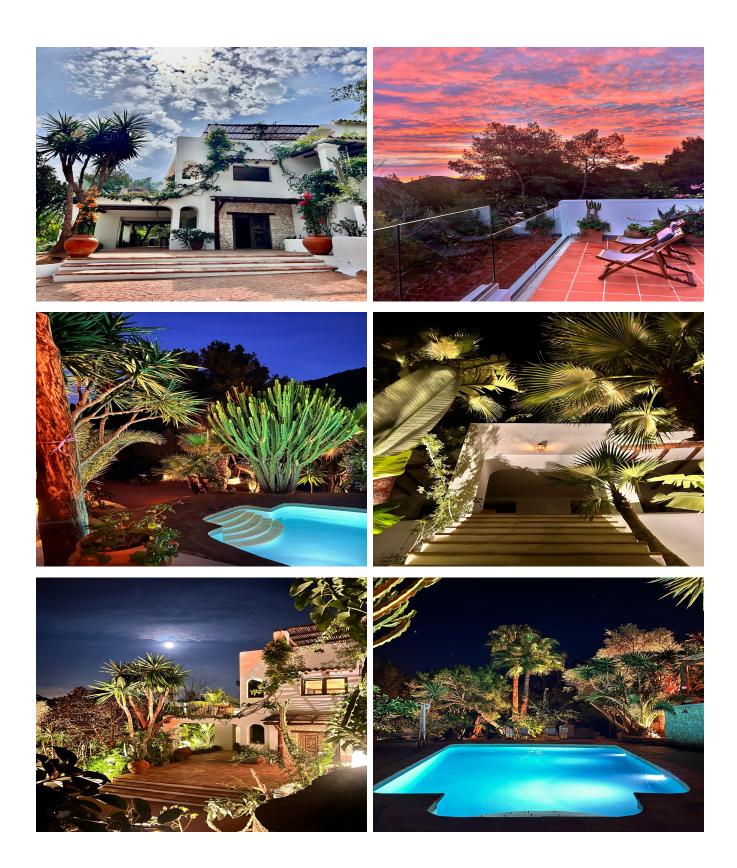

## **Post Description**

Immerse yourself in a unique sensory experience with this exceptional, recently renovated villa in a prime Ibiza location. Surrounded by a breathtaking botanical garden with over 300 exotic plant species from around the world, this property offers a magical and tranquil atmosphere. The 3,100 m² plot features a private pool and various lounge areas, providing the perfect setting for relaxation and privacy. Inside, the villa boasts 300 m² of refined and elegantly designed living space, seamlessly blending authentic Ibiza charm with modern luxury. Handcrafted terracotta floors and plastered walls give the home a warm and traditional feel, while cutting-

edge features such as a high-performance Daikin heating, cooling, and dehumidification system, BTicino Living Now electrical installations, and energy-efficient windows ensure maximum comfort.

The 150 m<sup>2</sup> of panoramic terraces, with sleek glass railings, allow for uninterrupted views of the surrounding unspoiled forest, creating a seamless connection between indoor and outdoor living.