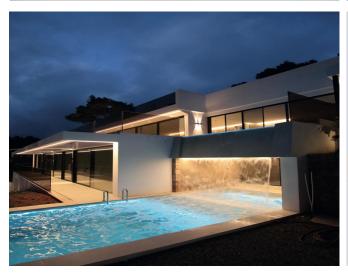

its avant-garde design and the finest materials. Designed by the renowned Balearic architect, Carlos de Rojas, this villa is a testament to unique and exceptional design.

Its modern structure extends over three floors, with two cantilevered levels extending gracefully over the lush garden. A highlight of the outdoor area is the mesmerizing infinity pool, which is complemented by a waterfall and creates an inviting oasis.

The interior of the villa is a harmonious blend of innovation and comfort, with 5 bedrooms and 3 bathrooms. Large, open spaces offer lucky guests a wide horizon of views. An inviting terrace beckons with a chic chill-out area, the perfect place to enjoy the beauty of the surroundings. With a garage offering space for several vehicles, this home effortlessly combines style with practicality.