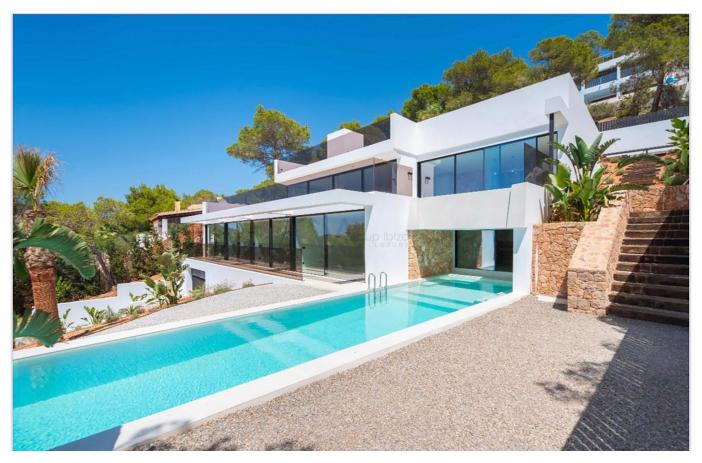

## **Post Description**

This villa on the picturesque west side of the island is the epitome of contemporary elegance and offers breathtaking views of the sea and enchanting sunsets. Situated in a sought-after residential area by the sea, this 551 m2 masterpiece sets a new standard for luxury living with

its avant-garde design and the finest materials. Designed by the renowned Balearic architect, Carlos de Rojas, this villa is a testament to unique and exceptional design.

Its modern structure extends over three floors, with two cantilevered levels extending gracefully over the lush garden. A highlight of the outdoor area is the mesmerizing infinity pool, which is complemented by a waterfall and creates an inviting oasis.

The interior of the villa is a harmonious blend of innovation and comfort, with 5 bedrooms and 3 bathrooms. Large, open spaces offer lucky guests a wide horizon of views. An inviting terrace beckons with a chic chill-out area, the perfect place to enjoy the beauty of the surroundings. With a garage offering space for several vehicles, this home effortlessly combines style with practicality.