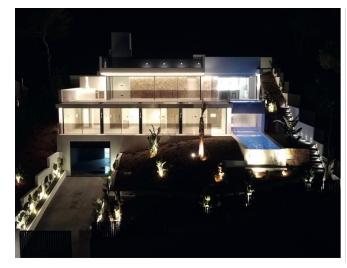

its avant-garde design and the finest materials. Designed by the renowned Balearic architect, Carlos de Rojas, this villa is a testament to unique and exceptional design.

Its modern structure extends over three floors, with two cantilevered levels extending gracefully over the lush garden. A highlight of the outdoor area is the mesmerizing infinity pool, which is complemented by a waterfall and creates an inviting oasis.

Set on a 955 m2 plot, this modern villa in Cala Salada invites you to experience a lifestyle where every detail is a masterpiece and every moment is a celebration of design, luxury and the beauty of Ibiza's western landscape.