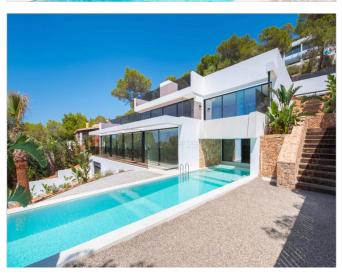

## **Post Description**

This villa on the picturesque west side of the island is the epitome of contemporary elegance and offers breathtaking views of the sea and enchanting sunsets. Situated in a sought-after residential area by the sea, this 551 m2 masterpiece sets a new standard for luxury living with

its avant-garde design and the finest materials. Designed by the renowned Balearic architect, Carlos de Rojas, this villa is a testament to unique and exceptional design.

Its modern structure extends over three floors, with two cantilevered levels extending gracefully over the lush garden. A highlight of the outdoor area is the mesmerizing infinity pool, which is complemented by a waterfall and creates an inviting oasis.

The interior of the villa is a harmonious blend of innovation and comfort, with 5 bedrooms and 3 bathrooms. Large, open spaces offer lucky guests a wide horizon of views. An inviting terrace beckons with a chic chill-out area, the perfect place to enjoy the beauty of the surroundings. With a garage offering space for several vehicles, this home effortlessly combines style with practicality.