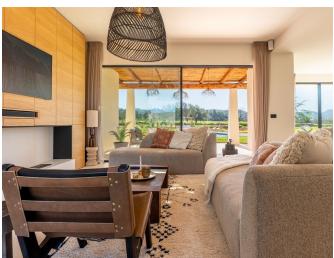

The heart of the villa is a bespoke kitchen equipped with Bosch appliances, a double refrigerator, and an integrated extractor cooktop, complemented by a stylish breakfast bar. A bioethanol fireplace adds warmth to the inviting living area, designed for comfort and luxury. Every detail, from Piedra Paloma natural stone flooring to underfloor heating and air conditioning, reflects a commitment to quality and style.

Modern amenities include a smart home system for lighting and climate control, a Sonos sound system, and solar panels for energy efficiency. Security features such as a remote-access surveillance system, video intercom, and alarm ensure peace of mind. Large windows and seamless indoor-outdoor transitions enhance the villa's spacious feel, inviting you to enjoy lbiza's natural beauty from the comfort of your own oasis.