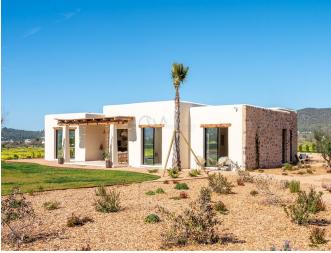

## **Post Description**

Discover an exceptional opportunity with this newly built 232 m² villa on a sprawling 19,517 m² plot in Ibiza. This fully legal property boasts 3 bedrooms, 3 bathrooms, and a guest toilet, complemented by an approved project for a 40 m² guest house with two bedrooms and a bathroom. Situated just 15 minutes from Morna International College and Ibiza Town, and close to the island's renowned beaches, it offers a perfect blend of tranquility and accessibility.

Step into a home designed to impress, where modern sophistication meets authentic Ibiza

charm. The highlight is a 40 m² saltwater swimming pool, ideal for relaxation amid landscaped gardens that include a Sabina wood pergola and an olive grove. Inside, three spacious bedrooms feature en-suite bathrooms and custom-built wardrobes, adorned with Italian designer furnishings and elegant Cocoon fixtures by Piet Boon.