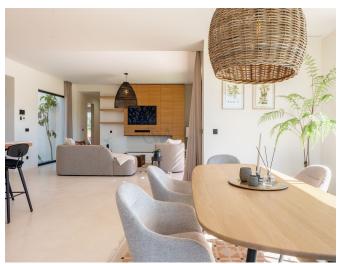

Step into a home designed to impress, where modern sophistication meets authentic Ibiza

charm. The highlight is a 40 m² saltwater swimming pool, ideal for relaxation amid landscaped gardens that include a Sabina wood pergola and an olive grove. Inside, three spacious bedrooms feature en-suite bathrooms and custom-built wardrobes, adorned with Italian designer furnishings and elegant Cocoon fixtures by Piet Boon.

The heart of the villa is a bespoke kitchen equipped with Bosch appliances, a double refrigerator, and an integrated extractor cooktop, complemented by a stylish breakfast bar. A bioethanol fireplace adds warmth to the inviting living area, designed for comfort and luxury. Every detail, from Piedra Paloma natural stone flooring to underfloor heating and air conditioning, reflects a commitment to quality and style.