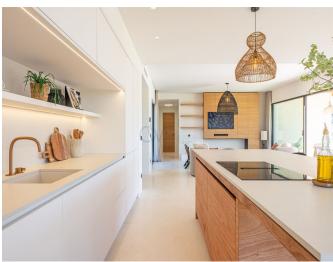

The heart of the villa is a bespoke kitchen equipped with Bosch appliances, a double refrigerator, and an integrated extractor cooktop, complemented by a stylish breakfast bar. A bioethanol fireplace adds warmth to the inviting living area, designed for comfort and luxury. Every detail, from Piedra Paloma natural stone flooring to underfloor heating and air conditioning, reflects a commitment to quality and style.