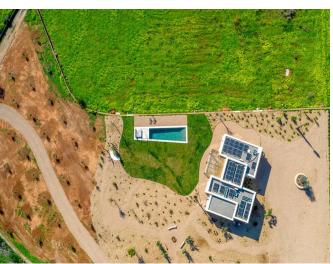

## **Post Description**

Discover an exceptional opportunity with this newly built 232 m² villa on a sprawling 19,517 m² plot in Ibiza. This fully legal property boasts 3 bedrooms, 3 bathrooms, and a guest toilet, complemented by an approved project for a 40 m² guest house with two bedrooms and a bathroom. Situated just 15 minutes from Morna International College and Ibiza Town, and close to the island's renowned beaches, it offers a perfect blend of tranquility and accessibility.

Step into a home designed to impress, where modern sophistication meets authentic Ibiza

charm. The highlight is a 40 m² saltwater swimming pool, ideal for relaxation amid landscaped gardens that include a Sabina wood pergola and an olive grove. Inside, three spacious bedrooms feature en-suite bathrooms and custom-built wardrobes, adorned with Italian designer furnishings and elegant Cocoon fixtures by Piet Boon.

Modern amenities include a smart home system for lighting and climate control, a Sonos sound system, and solar panels for energy efficiency. Security features such as a remote-access surveillance system, video intercom, and alarm ensure peace of mind. Large windows and seamless indoor-outdoor transitions enhance the villa's spacious feel, inviting you to enjoy lbiza's natural beauty from the comfort of your own oasis.