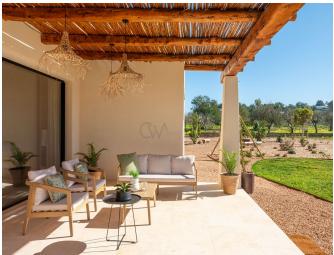

Step into a home designed to impress, where modern sophistication meets authentic Ibiza

charm. The highlight is a 40 m² saltwater swimming pool, ideal for relaxation amid landscaped gardens that include a Sabina wood pergola and an olive grove. Inside, three spacious bedrooms feature en-suite bathrooms and custom-built wardrobes, adorned with Italian designer furnishings and elegant Cocoon fixtures by Piet Boon.

The heart of the villa is a bespoke kitchen equipped with Bosch appliances, a double refrigerator, and an integrated extractor cooktop, complemented by a stylish breakfast bar. A bioethanol fireplace adds warmth to the inviting living area, designed for comfort and luxury. Every detail, from Piedra Paloma natural stone flooring to underfloor heating and air conditioning, reflects a commitment to quality and style.