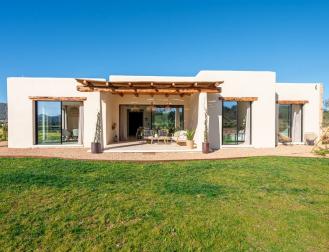

Step into a home designed to impress, where modern sophistication meets authentic Ibiza

charm. The highlight is a 40 m² saltwater swimming pool, ideal for relaxation amid landscaped gardens that include a Sabina wood pergola and an olive grove. Inside, three spacious bedrooms feature en-suite bathrooms and custom-built wardrobes, adorned with Italian designer furnishings and elegant Cocoon fixtures by Piet Boon.

The heart of the villa is a bespoke kitchen equipped with Bosch appliances, a double refrigerator, and an integrated extractor cooktop, complemented by a stylish breakfast bar. A bioethanol fireplace adds warmth to the inviting living area, designed for comfort and luxury. Every detail, from Piedra Paloma natural stone flooring to underfloor heating and air conditioning, reflects a commitment to quality and style.