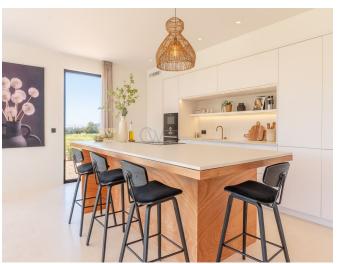

The heart of the villa is a bespoke kitchen equipped with Bosch appliances, a double refrigerator, and an integrated extractor cooktop, complemented by a stylish breakfast bar. A bioethanol fireplace adds warmth to the inviting living area, designed for comfort and luxury. Every detail, from Piedra Paloma natural stone flooring to underfloor heating and air conditioning, reflects a commitment to quality and style.