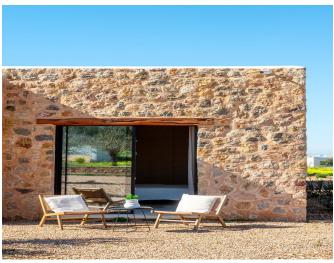

Step into a home designed to impress, where modern sophistication meets authentic Ibiza

charm. The highlight is a 40 m² saltwater swimming pool, ideal for relaxation amid landscaped gardens that include a Sabina wood pergola and an olive grove. Inside, three spacious bedrooms feature en-suite bathrooms and custom-built wardrobes, adorned with Italian designer furnishings and elegant Cocoon fixtures by Piet Boon.