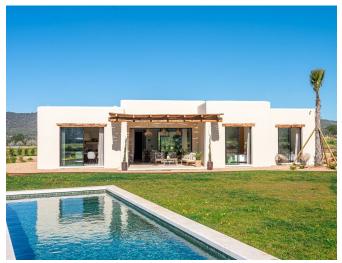

## **Post Description**

Discover an exceptional opportunity with this newly built 232 m² villa on a sprawling 19,517 m² plot in Ibiza. This fully legal property boasts 3 bedrooms, 3 bathrooms, and a guest toilet, complemented by an approved project for a 40 m² guest house with two bedrooms and a bathroom. Situated just 15 minutes from Morna International College and Ibiza Town, and close to the island's renowned beaches, it offers a perfect blend of tranquility and accessibility.

Step into a home designed to impress, where modern sophistication meets authentic Ibiza

charm. The highlight is a 40 m² saltwater swimming pool, ideal for relaxation amid landscaped gardens that include a Sabina wood pergola and an olive grove. Inside, three spacious bedrooms feature en-suite bathrooms and custom-built wardrobes, adorned with Italian designer furnishings and elegant Cocoon fixtures by Piet Boon.