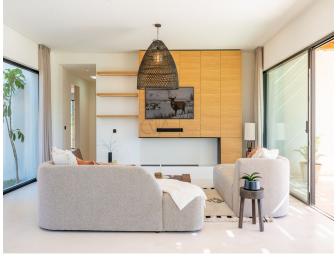

The heart of the villa is a bespoke kitchen equipped with Bosch appliances, a double refrigerator, and an integrated extractor cooktop, complemented by a stylish breakfast bar. A bioethanol fireplace adds warmth to the inviting living area, designed for comfort and luxury. Every detail, from Piedra Paloma natural stone flooring to underfloor heating and air conditioning, reflects a commitment to quality and style.

Modern amenities include a smart home system for lighting and climate control, a Sonos sound system, and solar panels for energy efficiency. Security features such as a remote-access surveillance system, video intercom, and alarm ensure peace of mind. Large windows and seamless indoor-outdoor transitions enhance the villa's spacious feel, inviting you to enjoy lbiza's natural beauty from the comfort of your own oasis.