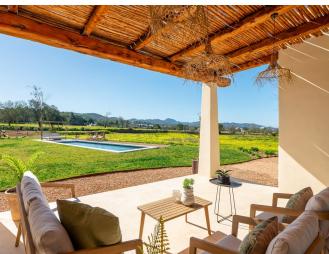

## **Post Description**

Discover an exceptional opportunity with this newly built 232 m² villa on a sprawling 19,517 m² plot in Ibiza. This fully legal property boasts 3 bedrooms, 3 bathrooms, and a guest toilet, complemented by an approved project for a 40 m² guest house with two bedrooms and a bathroom. Situated just 15 minutes from Morna International College and Ibiza Town, and close to the island's renowned beaches, it offers a perfect blend of tranquility and accessibility.

Step into a home designed to impress, where modern sophistication meets authentic Ibiza

charm. The highlight is a 40 m² saltwater swimming pool, ideal for relaxation amid landscaped gardens that include a Sabina wood pergola and an olive grove. Inside, three spacious bedrooms feature en-suite bathrooms and custom-built wardrobes, adorned with Italian designer furnishings and elegant Cocoon fixtures by Piet Boon.