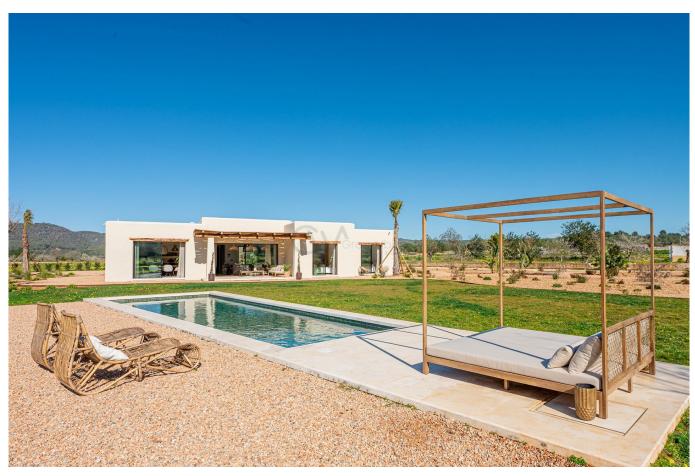

## **Post Description**

Discover an exceptional opportunity with this newly built 232 m² villa on a sprawling 19,517 m² plot in Ibiza. This fully legal property boasts 3 bedrooms, 3 bathrooms, and a guest toilet, complemented by an approved project for a 40 m² guest house with two bedrooms and a bathroom. Situated just 15 minutes from Morna International College and Ibiza Town, and close to the island's renowned beaches, it offers a perfect blend of tranquility and accessibility.

Step into a home designed to impress, where modern sophistication meets authentic Ibiza

charm. The highlight is a 40 m² saltwater swimming pool, ideal for relaxation amid landscaped gardens that include a Sabina wood pergola and an olive grove. Inside, three spacious bedrooms feature en-suite bathrooms and custom-built wardrobes, adorned with Italian designer furnishings and elegant Cocoon fixtures by Piet Boon.