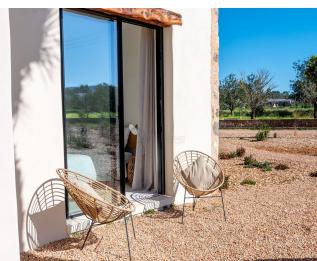

Step into a home designed to impress, where modern sophistication meets authentic Ibiza

charm. The highlight is a 40 m² saltwater swimming pool, ideal for relaxation amid landscaped gardens that include a Sabina wood pergola and an olive grove. Inside, three spacious bedrooms feature en-suite bathrooms and custom-built wardrobes, adorned with Italian designer furnishings and elegant Cocoon fixtures by Piet Boon.

Modern amenities include a smart home system for lighting and climate control, a Sonos sound system, and solar panels for energy efficiency. Security features such as a remote-access surveillance system, video intercom, and alarm ensure peace of mind. Large windows and seamless indoor-outdoor transitions enhance the villa's spacious feel, inviting you to enjoy lbiza's natural beauty from the comfort of your own oasis.