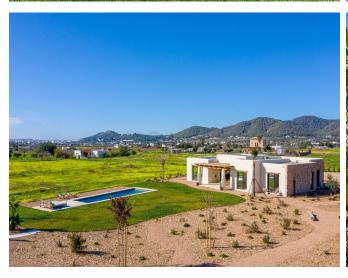

## **Post Description**

Discover an exceptional opportunity with this newly built 232 m² villa on a sprawling 19,517 m² plot in Ibiza. This fully legal property boasts 3 bedrooms, 3 bathrooms, and a guest toilet, complemented by an approved project for a 40 m² guest house with two bedrooms and a bathroom. Situated just 15 minutes from Morna International College and Ibiza Town, and close to the island's renowned beaches, it offers a perfect blend of tranquility and accessibility.

Step into a home designed to impress, where modern sophistication meets authentic Ibiza

charm. The highlight is a 40 m² saltwater swimming pool, ideal for relaxation amid landscaped gardens that include a Sabina wood pergola and an olive grove. Inside, three spacious bedrooms feature en-suite bathrooms and custom-built wardrobes, adorned with Italian designer furnishings and elegant Cocoon fixtures by Piet Boon.