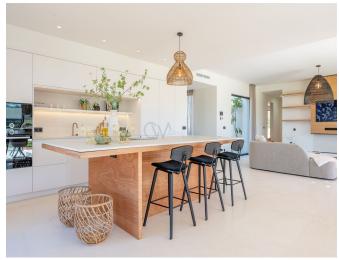

The heart of the villa is a bespoke kitchen equipped with Bosch appliances, a double refrigerator, and an integrated extractor cooktop, complemented by a stylish breakfast bar. A bioethanol fireplace adds warmth to the inviting living area, designed for comfort and luxury. Every detail, from Piedra Paloma natural stone flooring to underfloor heating and air conditioning, reflects a commitment to quality and style.