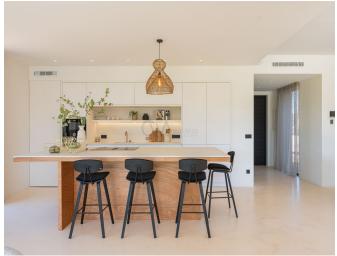

The heart of the villa is a bespoke kitchen equipped with Bosch appliances, a double refrigerator, and an integrated extractor cooktop, complemented by a stylish breakfast bar. A bioethanol fireplace adds warmth to the inviting living area, designed for comfort and luxury. Every detail, from Piedra Paloma natural stone flooring to underfloor heating and air conditioning, reflects a commitment to quality and style.