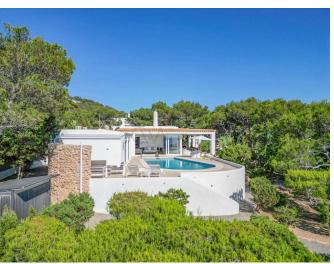

## **Post Description**

Nestled on the front line of the serene Ibizan coastline, this exclusive off-market property is a true gem. Situated next to the iconic Hostal La Torre, it offers unparalleled sea views and direct access to the Mediterranean waters. The villa is a mere 5-minute walk from the charming Cala

Gracioneta beach, blending convenience with natural beauty. Set on a generous 2,000 m² plot, the property boasts approximately 240 m² of living space. It features four elegantly designed bedrooms, each with its own bathroom, providing comfort and privacy. The spacious salon and fully equipped kitchen make it perfect for both relaxation and entertaining.

The villa's outdoor areas are equally impressive, with covered terraces ideal for al fresco dining and a large rooftop terrace offering panoramic views of the sea and Ibiza's famed sunsets throughout the year. The Mediterranean-style garden enhances the property's charm, creating a tranquil retreat surrounded by nature.