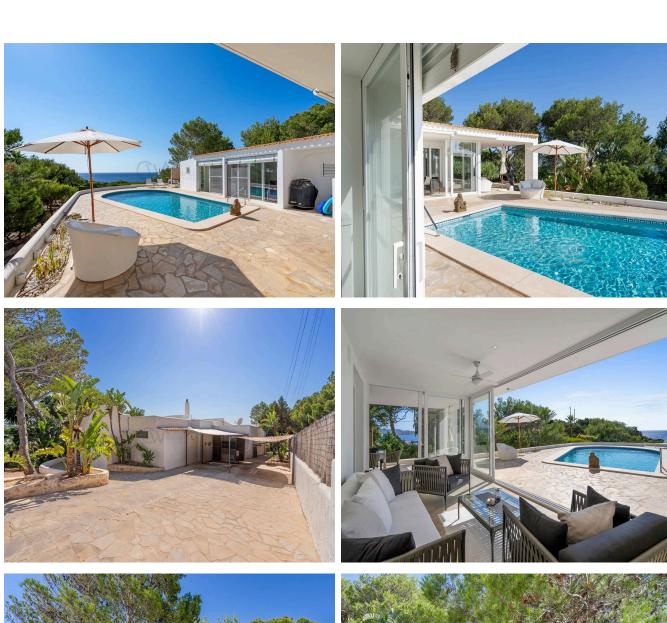

## **Post Description**

Nestled on the front line of the serene Ibizan coastline, this exclusive off-market property is a true gem. Situated next to the iconic Hostal La Torre, it offers unparalleled sea views and direct access to the Mediterranean waters. The villa is a mere 5-minute walk from the charming Cala

Gracioneta beach, blending convenience with natural beauty. Set on a generous 2,000 m² plot, the property boasts approximately 240 m² of living space. It features four elegantly designed bedrooms, each with its own bathroom, providing comfort and privacy. The spacious salon and fully equipped kitchen make it perfect for both relaxation and entertaining.

The villa's outdoor areas are equally impressive, with covered terraces ideal for al fresco dining and a large rooftop terrace offering panoramic views of the sea and Ibiza's famed sunsets throughout the year. The Mediterranean-style garden enhances the property's charm, creating a tranquil retreat surrounded by nature.