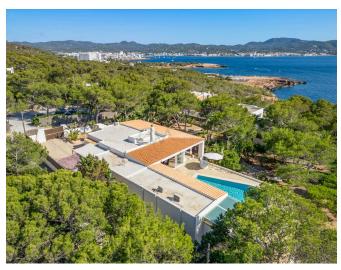

## **Post Description**

Nestled on the front line of the serene Ibizan coastline, this exclusive off-market property is a true gem. Situated next to the iconic Hostal La Torre, it offers unparalleled sea views and direct access to the Mediterranean waters. The villa is a mere 5-minute walk from the charming Cala

Gracioneta beach, blending convenience with natural beauty. Set on a generous 2,000 m² plot, the property boasts approximately 240 m² of living space. It features four elegantly designed bedrooms, each with its own bathroom, providing comfort and privacy. The spacious salon and fully equipped kitchen make it perfect for both relaxation and entertaining.

The villa's outdoor areas are equally impressive, with covered terraces ideal for al fresco dining and a large rooftop terrace offering panoramic views of the sea and Ibiza's famed sunsets throughout the year. The Mediterranean-style garden enhances the property's charm, creating a tranquil retreat surrounded by nature.