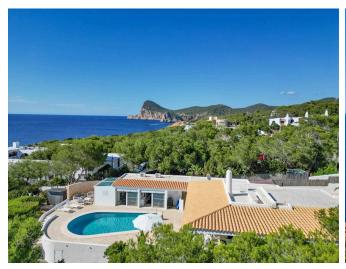

## **Post Description**

Nestled on the front line of the serene Ibizan coastline, this exclusive off-market property is a true gem. Situated next to the iconic Hostal La Torre, it offers unparalleled sea views and direct access to the Mediterranean waters. The villa is a mere 5-minute walk from the charming Cala

Gracioneta beach, blending convenience with natural beauty. Set on a generous 2,000 m² plot, the property boasts approximately 240 m² of living space. It features four elegantly designed bedrooms, each with its own bathroom, providing comfort and privacy. The spacious salon and fully equipped kitchen make it perfect for both relaxation and entertaining.

The villa's outdoor areas are equally impressive, with covered terraces ideal for al fresco dining and a large rooftop terrace offering panoramic views of the sea and Ibiza's famed sunsets throughout the year. The Mediterranean-style garden enhances the property's charm, creating a tranquil retreat surrounded by nature.