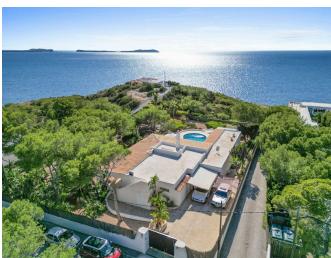

## **Post Description**

Nestled on the front line of the serene Ibizan coastline, this exclusive off-market property is a true gem. Situated next to the iconic Hostal La Torre, it offers unparalleled sea views and direct access to the Mediterranean waters. The villa is a mere 5-minute walk from the charming Cala

Gracioneta beach, blending convenience with natural beauty. Set on a generous 2,000 m² plot, the property boasts approximately 240 m² of living space. It features four elegantly designed bedrooms, each with its own bathroom, providing comfort and privacy. The spacious salon and fully equipped kitchen make it perfect for both relaxation and entertaining.

The villa's outdoor areas are equally impressive, with covered terraces ideal for al fresco dining and a large rooftop terrace offering panoramic views of the sea and Ibiza's famed sunsets throughout the year. The Mediterranean-style garden enhances the property's charm, creating a tranquil retreat surrounded by nature.