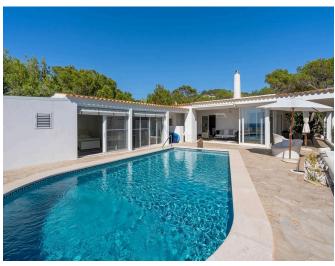

## **Post Description**

Nestled on the front line of the serene Ibizan coastline, this exclusive off-market property is a true gem. Situated next to the iconic Hostal La Torre, it offers unparalleled sea views and direct access to the Mediterranean waters. The villa is a mere 5-minute walk from the charming Cala

Gracioneta beach, blending convenience with natural beauty. Set on a generous 2,000 m² plot, the property boasts approximately 240 m² of living space. It features four elegantly designed bedrooms, each with its own bathroom, providing comfort and privacy. The spacious salon and fully equipped kitchen make it perfect for both relaxation and entertaining.

The villa's outdoor areas are equally impressive, with covered terraces ideal for al fresco dining and a large rooftop terrace offering panoramic views of the sea and Ibiza's famed sunsets throughout the year. The Mediterranean-style garden enhances the property's charm, creating a tranquil retreat surrounded by nature.