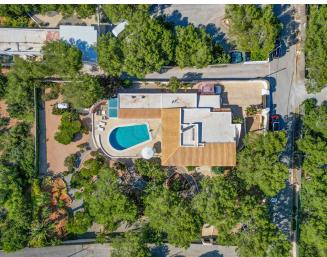

## **Post Description**

Nestled on the front line of the serene Ibizan coastline, this exclusive off-market property is a true gem. Situated next to the iconic Hostal La Torre, it offers unparalleled sea views and direct access to the Mediterranean waters. The villa is a mere 5-minute walk from the charming Cala

Gracioneta beach, blending convenience with natural beauty. Set on a generous 2,000 m² plot, the property boasts approximately 240 m² of living space. It features four elegantly designed bedrooms, each with its own bathroom, providing comfort and privacy. The spacious salon and fully equipped kitchen make it perfect for both relaxation and entertaining.

The villa's outdoor areas are equally impressive, with covered terraces ideal for al fresco dining and a large rooftop terrace offering panoramic views of the sea and Ibiza's famed sunsets throughout the year. The Mediterranean-style garden enhances the property's charm, creating a tranquil retreat surrounded by nature.