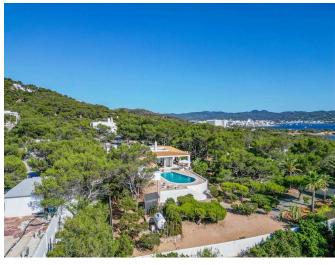

## **Post Description**

Nestled on the front line of the serene Ibizan coastline, this exclusive off-market property is a true gem. Situated next to the iconic Hostal La Torre, it offers unparalleled sea views and direct access to the Mediterranean waters. The villa is a mere 5-minute walk from the charming Cala

Gracioneta beach, blending convenience with natural beauty. Set on a generous 2,000 m² plot, the property boasts approximately 240 m² of living space. It features four elegantly designed bedrooms, each with its own bathroom, providing comfort and privacy. The spacious salon and fully equipped kitchen make it perfect for both relaxation and entertaining.

The villa's outdoor areas are equally impressive, with covered terraces ideal for al fresco dining and a large rooftop terrace offering panoramic views of the sea and Ibiza's famed sunsets throughout the year. The Mediterranean-style garden enhances the property's charm, creating a tranquil retreat surrounded by nature.