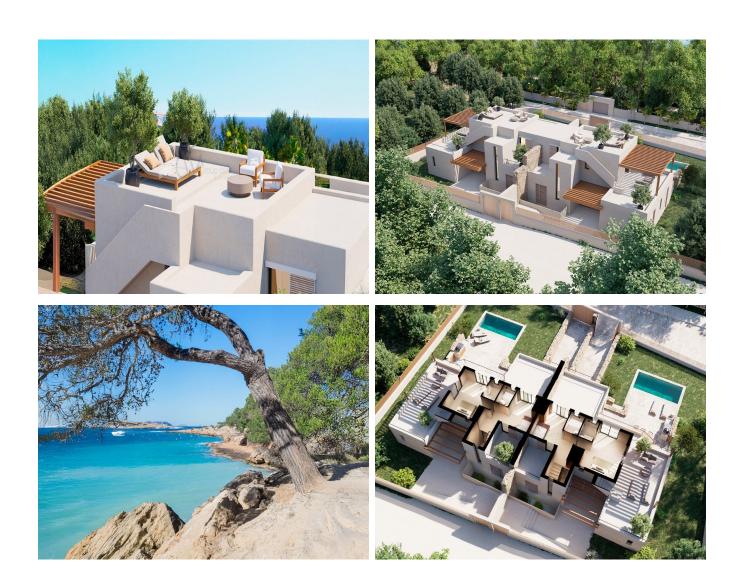

## **Post Description**

Nestled in the sought-after Port des Torrent area of Ibiza's western coast, these two exclusive villas epitomize luxury and comfort. Designed with meticulous attention to detail, each villa offers 240 square meters of exquisite living space, complemented by expansive terraces and a solarium spanning 180 square meters, showcasing breathtaking sea views ideal for experiencing Ibiza's magical sunsets.

Enjoy the best of both worlds in Port des Torrent—a tranquil residential area known for its natural beauty and peaceful atmosphere, yet conveniently close to Ibiza's vibrant amenities. Surrounded by pristine beaches and crystal-clear waters, these villas offer an idyllic retreat with easy access to nearby restaurants, cafés, shops, and supermarkets.