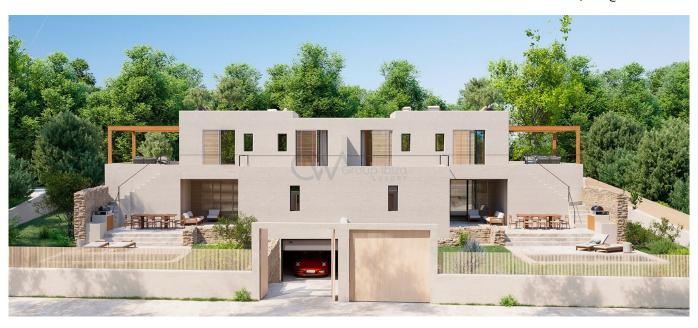

## **Post Description**

Nestled in the sought-after Port des Torrent area of Ibiza's western coast, these two exclusive villas epitomize luxury and comfort. Designed with meticulous attention to detail, each villa offers 240 square meters of exquisite living space, complemented by expansive terraces and a solarium spanning 180 square meters, showcasing breathtaking sea views ideal for experiencing Ibiza's magical sunsets.

Luxury meets functionality in these elegantly designed villas, each featuring four spacious

bedrooms and four bathrooms. The fully equipped kitchen boasts high-end finishes, enhancing the living experience with a blend of modern luxury and convenience. Private parking ensures security and ease for your vehicles, reflecting a commitment to exceptional living standards.

Embrace contemporary elegance infused with Ibiza-inspired design elements. These villas harmoniously blend modern architecture with traditional touches, creating a serene environment that seamlessly integrates indoor and outdoor living. The thoughtfully designed floor plan enhances functionality while maintaining a sense of openness and tranquility.