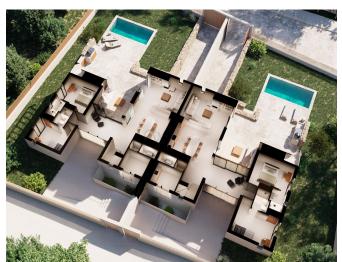

## New Luxury semi-detached residence 500 meters from the sea

**Location:** Port des Torrent **Property Type:** House **Property ID:** CW-D-TI-175

Price: 1750000 Built Size: 300m<sup>2</sup> Plot Size: 500m<sup>2</sup> Bedrooms: 5 Bathrooms: 5

## **Post Description**

Nestled in the serene coastal enclave of Port des Torrent, this exceptional residence harmoniously blends comfort, style, and functionality. Spanning an expansive 300 square meters of constructed space, this home offers abundant room for relaxation and enjoyment. Its highlight is the sprawling 180 square meters of terraces and a solarium that offer breathtaking sea views, perfect for soaking in Ibiza's natural beauty.

Boasting four spacious bedrooms, this luxury abode ensures ample space for residents and guests alike. Private parking adds convenience and security, complementing the fully equipped kitchen and high-quality finishes that define its commitment to luxury living.