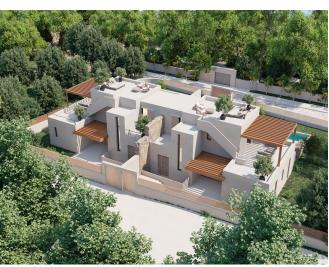

## New Luxury semi-detached residence 500 meters from the sea

**Location:** Port des Torrent **Property Type:** House **Property ID:** CW-D-TI-175

Price: 1750000 Built Size: 300m<sup>2</sup> Plot Size: 500m<sup>2</sup> Bedrooms: 5 Bathrooms: 5

## **Post Description**

Nestled in the serene coastal enclave of Port des Torrent, this exceptional residence harmoniously blends comfort, style, and functionality. Spanning an expansive 300 square meters of constructed space, this home offers abundant room for relaxation and enjoyment. Its highlight is the sprawling 180 square meters of terraces and a solarium that offer breathtaking sea views, perfect for soaking in Ibiza's natural beauty.