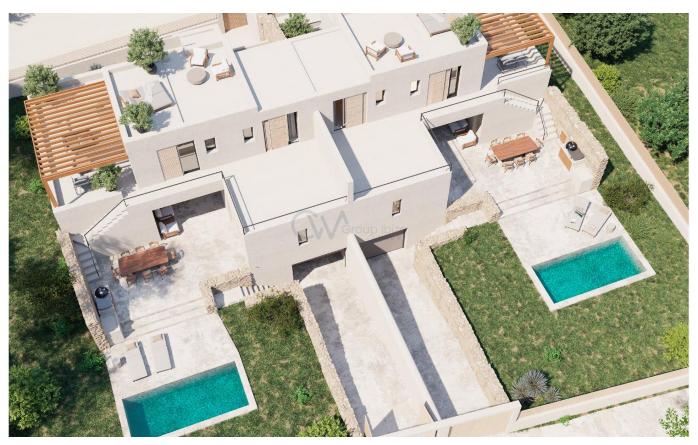

## New Luxury semi-detached residence 500 meters from the sea

**Location:** Port des Torrent **Property Type:** House **Property ID:** CW-D-TI-175

Price: 1750000 Built Size: 300m<sup>2</sup> Plot Size: 500m<sup>2</sup> Bedrooms: 5 Bathrooms: 5

## **Post Description**

Nestled in the serene coastal enclave of Port des Torrent, this exceptional residence harmoniously blends comfort, style, and functionality. Spanning an expansive 300 square meters of constructed space, this home offers abundant room for relaxation and enjoyment. Its highlight is the sprawling 180 square meters of terraces and a solarium that offer breathtaking sea views, perfect for soaking in Ibiza's natural beauty.

Boasting four spacious bedrooms, this luxury abode ensures ample space for residents and guests alike. Private parking adds convenience and security, complementing the fully equipped kitchen and high-quality finishes that define its commitment to luxury living.