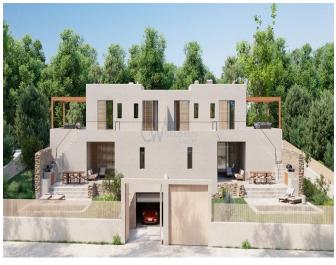

## New Luxury semi-detached residence 500 meters from the sea

**Location:** Port des Torrent **Property Type:** House **Property ID:** CW-D-TI-175

Price: 1750000 Built Size: 300m<sup>2</sup> Plot Size: 500m<sup>2</sup> Bedrooms: 5 Bathrooms: 5

## **Post Description**

Nestled in the serene coastal enclave of Port des Torrent, this exceptional residence harmoniously blends comfort, style, and functionality. Spanning an expansive 300 square meters of constructed space, this home offers abundant room for relaxation and enjoyment. Its highlight is the sprawling 180 square meters of terraces and a solarium that offer breathtaking sea views, perfect for soaking in Ibiza's natural beauty.

Boasting four spacious bedrooms, this luxury abode ensures ample space for residents and guests alike. Private parking adds convenience and security, complementing the fully equipped kitchen and high-quality finishes that define its commitment to luxury living.