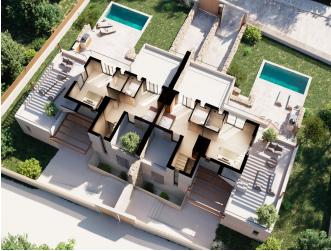

## New Luxury semi-detached residence 500 meters from the sea

**Location:** Port des Torrent **Property Type:** House **Property ID:** CW-D-TI-175

Price: 1750000 Built Size: 300m<sup>2</sup> Plot Size: 500m<sup>2</sup> Bedrooms: 5 Bathrooms: 5

## **Post Description**

Nestled in the serene coastal enclave of Port des Torrent, this exceptional residence harmoniously blends comfort, style, and functionality. Spanning an expansive 300 square meters of constructed space, this home offers abundant room for relaxation and enjoyment. Its highlight is the sprawling 180 square meters of terraces and a solarium that offer breathtaking sea views, perfect for soaking in Ibiza's natural beauty.

Boasting four spacious bedrooms, this luxury abode ensures ample space for residents and guests alike. Private parking adds convenience and security, complementing the fully equipped kitchen and high-quality finishes that define its commitment to luxury living.