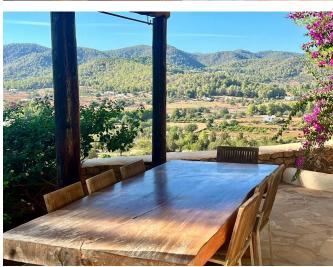

A beautiful covered terrace with Sabina wood next to the main entrance is ideal for pleasant stays with beautiful views of the green.

The wood stoves in the living room in the dining room and kitchen create a cozy feeling on this floor. –