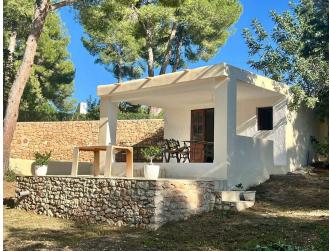

On the opposite side of the house there is a separate guest room with shower-bath and a terrace with a lovely view of the own garden with native plants.