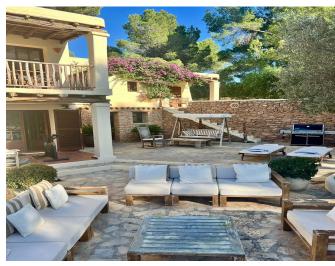

A beautiful covered terrace with Sabina wood next to the main entrance is ideal for pleasant stays with beautiful views of the green.

The wood stoves in the living room in the dining room and kitchen create a cozy feeling on this floor. –

On the second floor there is another reading room or TV room with a brick sitting area and access to a covered terrace with a beautiful view of the garden. In addition there are 2 bedrooms, a bathroom and a guest toilet. A guest apartment can be accessed from the second floor of the main house as well as via a separate entrance. There is a living/dining room, a small kitchen, 2 bedrooms, a bathroom with a bathtub and a partially covered terrace. Ceilings with beautiful Sabina wood beams inside and outside emphasize the Ibizan style.