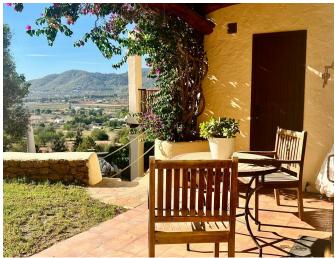

A beautiful covered terrace with Sabina wood next to the main entrance is ideal for pleasant stays with beautiful views of the green.

The wood stoves in the living room in the dining room and kitchen create a cozy feeling on this floor. –

On the opposite side of the house there is a separate guest room with shower-bath and a terrace with a lovely view of the own garden with native plants.