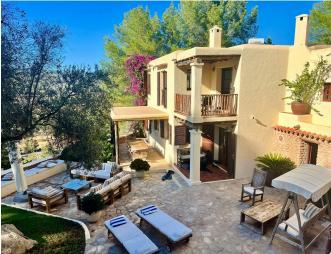

In the 2-storey main house there is a comfortable living room with dining area, separate kitchen with access to the outside area, pantry, 3 bedrooms, 2 bathrooms and a guest toilet on the first floor.

A beautiful covered terrace with Sabina wood next to the main entrance is ideal for pleasant stays with beautiful views of the green.

The wood stoves in the living room in the dining room and kitchen create a cozy feeling on this floor. –