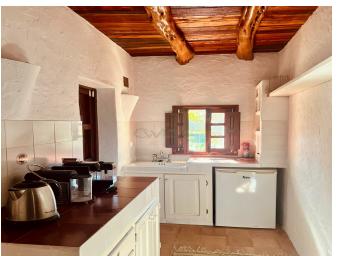

In the 2-storey main house there is a comfortable living room with dining area, separate kitchen with access to the outside area, pantry, 3 bedrooms, 2 bathrooms and a guest toilet on the first floor.

A beautiful covered terrace with Sabina wood next to the main entrance is ideal for pleasant stays with beautiful views of the green.

The wood stoves in the living room in the dining room and kitchen create a cozy feeling on this floor. –