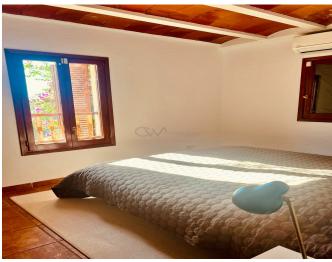

In the 2-storey main house there is a comfortable living room with dining area, separate kitchen with access to the outside area, pantry, 3 bedrooms, 2 bathrooms and a guest toilet on the first floor.

On the second floor there is another reading room or TV room with a brick sitting area and access to a covered terrace with a beautiful view of the garden. In addition there are 2 bedrooms, a bathroom and a guest toilet. A guest apartment can be accessed from the second floor of the main house as well as via a separate entrance. There is a living/dining room, a small kitchen, 2 bedrooms, a bathroom with a bathtub and a partially covered terrace. Ceilings with beautiful Sabina wood beams inside and outside emphasize the Ibizan style.