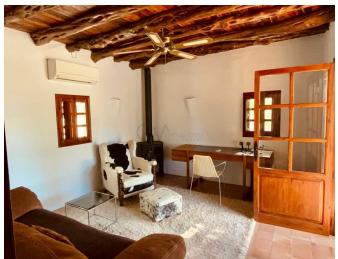

In the 2-storey main house there is a comfortable living room with dining area, separate kitchen with access to the outside area, pantry, 3 bedrooms, 2 bathrooms and a guest toilet on the first floor.

A beautiful covered terrace with Sabina wood next to the main entrance is ideal for pleasant stays with beautiful views of the green.

The wood stoves in the living room in the dining room and kitchen create a cozy feeling on this floor. –

On the second floor there is another reading room or TV room with a brick sitting area and access to a covered terrace with a beautiful view of the garden. In addition there are 2 bedrooms, a bathroom and a guest toilet. A guest apartment can be accessed from the second floor of the main house as well as via a separate entrance. There is a living/dining room, a small kitchen, 2 bedrooms, a bathroom with a bathtub and a partially covered terrace. Ceilings with beautiful Sabina wood beams inside and outside emphasize the Ibizan style.