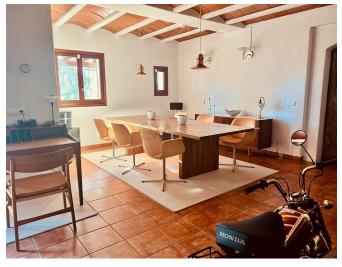

In the 2-storey main house there is a comfortable living room with dining area, separate kitchen with access to the outside area, pantry, 3 bedrooms, 2 bathrooms and a guest toilet on the first floor.

A beautiful covered terrace with Sabina wood next to the main entrance is ideal for pleasant stays with beautiful views of the green.

The wood stoves in the living room in the dining room and kitchen create a cozy feeling on this floor. –