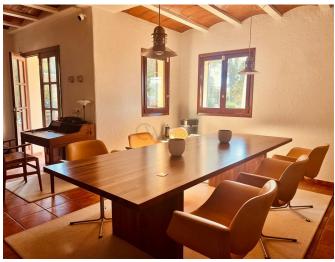

In the 2-storey main house there is a comfortable living room with dining area, separate kitchen with access to the outside area, pantry, 3 bedrooms, 2 bathrooms and a guest toilet on the first floor.

A beautiful covered terrace with Sabina wood next to the main entrance is ideal for pleasant stays with beautiful views of the green.

The wood stoves in the living room in the dining room and kitchen create a cozy feeling on this floor. –