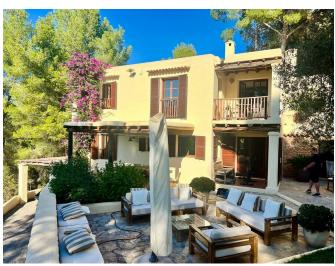

In the 2-storey main house there is a comfortable living room with dining area, separate kitchen with access to the outside area, pantry, 3 bedrooms, 2 bathrooms and a guest toilet on the first floor.

A beautiful covered terrace with Sabina wood next to the main entrance is ideal for pleasant stays with beautiful views of the green.

The wood stoves in the living room in the dining room and kitchen create a cozy feeling on this floor. –

On the second floor there is another reading room or TV room with a brick sitting area and access to a covered terrace with a beautiful view of the garden. In addition there are 2 bedrooms, a bathroom and a guest toilet. A guest apartment can be accessed from the second floor of the main house as well as via a separate entrance. There is a living/dining room, a small kitchen, 2 bedrooms, a bathroom with a bathtub and a partially covered terrace. Ceilings with beautiful Sabina wood beams inside and outside emphasize the Ibizan style.