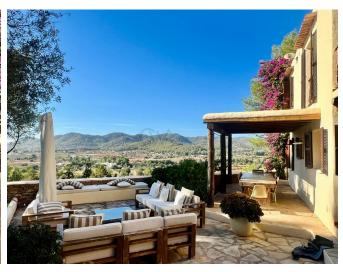

A beautiful covered terrace with Sabina wood next to the main entrance is ideal for pleasant stays with beautiful views of the green.

The wood stoves in the living room in the dining room and kitchen create a cozy feeling on this floor. –

On the second floor there is another reading room or TV room with a brick sitting area and access to a covered terrace with a beautiful view of the garden. In addition there are 2 bedrooms, a bathroom and a guest toilet. A guest apartment can be accessed from the second floor of the main house as well as via a separate entrance. There is a living/dining room, a small kitchen, 2 bedrooms, a bathroom with a bathtub and a partially covered terrace. Ceilings with beautiful Sabina wood beams inside and outside emphasize the Ibizan style.