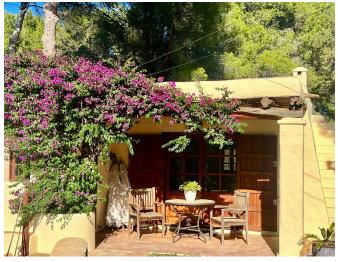

On the opposite side of the house there is a separate guest room with shower-bath and a terrace with a lovely view of the own garden with native plants.