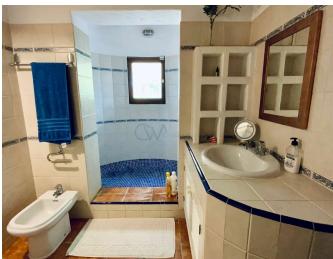

In the 2-storey main house there is a comfortable living room with dining area, separate kitchen with access to the outside area, pantry, 3 bedrooms, 2 bathrooms and a guest toilet on the first floor.

On the second floor there is another reading room or TV room with a brick sitting area and access to a covered terrace with a beautiful view of the garden. In addition there are 2 bedrooms, a bathroom and a guest toilet. A guest apartment can be accessed from the second floor of the main house as well as via a separate entrance. There is a living/dining room, a small kitchen, 2 bedrooms, a bathroom with a bathtub and a partially covered terrace. Ceilings with beautiful Sabina wood beams inside and outside emphasize the Ibizan style.

On the opposite side of the house there is a separate guest room with shower-bath and a terrace with a lovely view of the own garden with native plants.