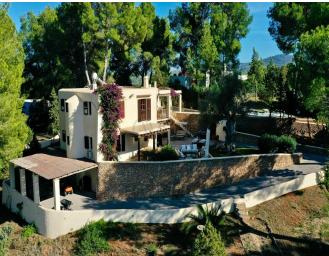

## Spacious villa in attractive Ibizan style

Location: San Rafael Property Type: House Property ID: CW-D-K-38

Price: 3800000 Built Size: 560m<sup>2</sup>

Inside / Carpet Area: 560m<sup>2</sup>

Plot Size: 15.073m<sup>2</sup>

## **Post Description**

This spacious villa in attractive Ibizan style is located in the middle of nature in a very quiet area near San Rafael. The large property of 15,073 m², of which approx. 7,000 m² is fenced and is registered with 2 separate land registry numbers, offers many possibilities as a plantation, children's or horse park and perhaps you can also build a guest house there. But this needs to be clarified. Directly on the property we find a spacious parking lot for parking several cars. The 2 double garages with a total area of ??almost 200 m² offer further protected parking

In the 2-storey main house there is a comfortable living room with dining area, separate kitchen with access to the outside area, pantry, 3 bedrooms, 2 bathrooms and a guest toilet on the first floor.