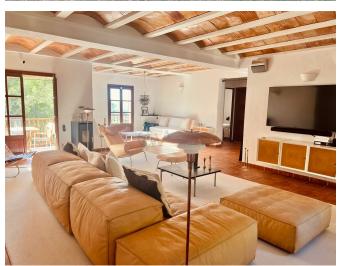

In the 2-storey main house there is a comfortable living room with dining area, separate kitchen with access to the outside area, pantry, 3 bedrooms, 2 bathrooms and a guest toilet on the first floor.

On the second floor there is another reading room or TV room with a brick sitting area and access to a covered terrace with a beautiful view of the garden. In addition there are 2 bedrooms, a bathroom and a guest toilet. A guest apartment can be accessed from the second floor of the main house as well as via a separate entrance. There is a living/dining room, a small kitchen, 2 bedrooms, a bathroom with a bathtub and a partially covered terrace. Ceilings with beautiful Sabina wood beams inside and outside emphasize the Ibizan style.