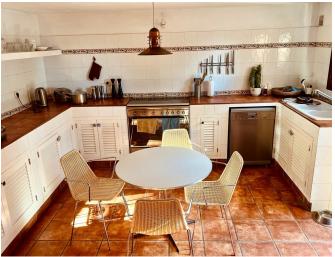

In the 2-storey main house there is a comfortable living room with dining area, separate kitchen with access to the outside area, pantry, 3 bedrooms, 2 bathrooms and a guest toilet on the first floor.