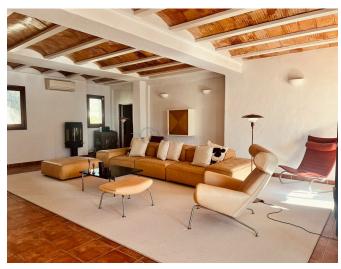

In the 2-storey main house there is a comfortable living room with dining area, separate kitchen with access to the outside area, pantry, 3 bedrooms, 2 bathrooms and a guest toilet on the first floor.

On the second floor there is another reading room or TV room with a brick sitting area and access to a covered terrace with a beautiful view of the garden. In addition there are 2 bedrooms, a bathroom and a guest toilet. A guest apartment can be accessed from the second floor of the main house as well as via a separate entrance. There is a living/dining room, a small kitchen, 2 bedrooms, a bathroom with a bathtub and a partially covered terrace. Ceilings with beautiful Sabina wood beams inside and outside emphasize the Ibizan style.