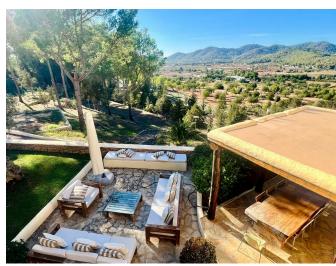

A beautiful covered terrace with Sabina wood next to the main entrance is ideal for pleasant stays with beautiful views of the green.

The wood stoves in the living room in the dining room and kitchen create a cozy feeling on this floor. –

On the second floor there is another reading room or TV room with a brick sitting area and access to a covered terrace with a beautiful view of the garden. In addition there are 2 bedrooms, a bathroom and a guest toilet. A guest apartment can be accessed from the second floor of the main house as well as via a separate entrance. There is a living/dining room, a small kitchen, 2 bedrooms, a bathroom with a bathtub and a partially covered terrace. Ceilings with beautiful Sabina wood beams inside and outside emphasize the Ibizan style.