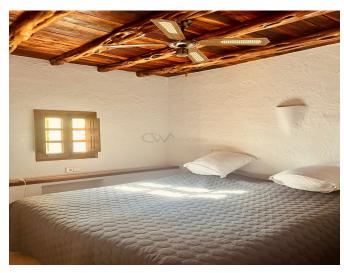

In the 2-storey main house there is a comfortable living room with dining area, separate kitchen with access to the outside area, pantry, 3 bedrooms, 2 bathrooms and a guest toilet on the first floor.

On the second floor there is another reading room or TV room with a brick sitting area and access to a covered terrace with a beautiful view of the garden. In addition there are 2 bedrooms, a bathroom and a guest toilet. A guest apartment can be accessed from the second floor of the main house as well as via a separate entrance. There is a living/dining room, a small kitchen, 2 bedrooms, a bathroom with a bathtub and a partially covered terrace. Ceilings with beautiful Sabina wood beams inside and outside emphasize the Ibizan style.