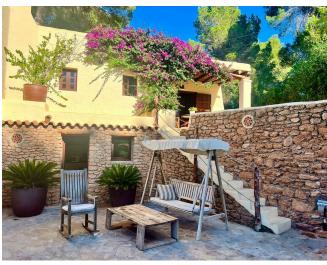

## **Post Description**

This spacious villa in attractive Ibizan style is located in the middle of nature in a very quiet area near San Rafael. The large property of 15,073 m², of which approx. 7,000 m² is fenced and is registered with 2 separate land registry numbers, offers many possibilities as a plantation, children's or horse park and perhaps you can also build a guest house there. But this needs to be clarified. Directly on the property we find a spacious parking lot for parking several cars. The 2 double garages with a total area of ??almost 200 m² offer further protected parking

possibilities for about 6 cars.

The water and electricity supply as well as a utility area are also located here. This area could also be used for other purposes, such as storage room, home cinema or gym.