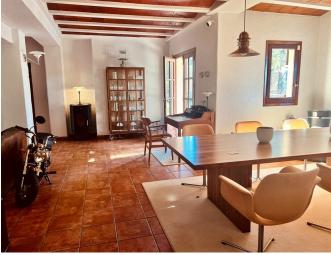

In the 2-storey main house there is a comfortable living room with dining area, separate kitchen with access to the outside area, pantry, 3 bedrooms, 2 bathrooms and a guest toilet on the first floor.

A beautiful covered terrace with Sabina wood next to the main entrance is ideal for pleasant stays with beautiful views of the green.

The wood stoves in the living room in the dining room and kitchen create a cozy feeling on this floor. –