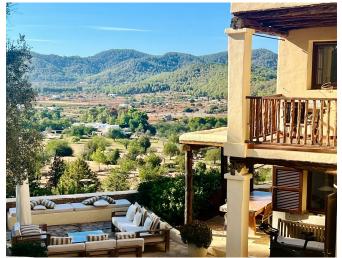

A beautiful covered terrace with Sabina wood next to the main entrance is ideal for pleasant stays with beautiful views of the green.

The wood stoves in the living room in the dining room and kitchen create a cozy feeling on this floor. –

On the second floor there is another reading room or TV room with a brick sitting area and access to a covered terrace with a beautiful view of the garden. In addition there are 2 bedrooms, a bathroom and a guest toilet. A guest apartment can be accessed from the second floor of the main house as well as via a separate entrance. There is a living/dining room, a small kitchen, 2 bedrooms, a bathroom with a bathtub and a partially covered terrace. Ceilings with beautiful Sabina wood beams inside and outside emphasize the Ibizan style.