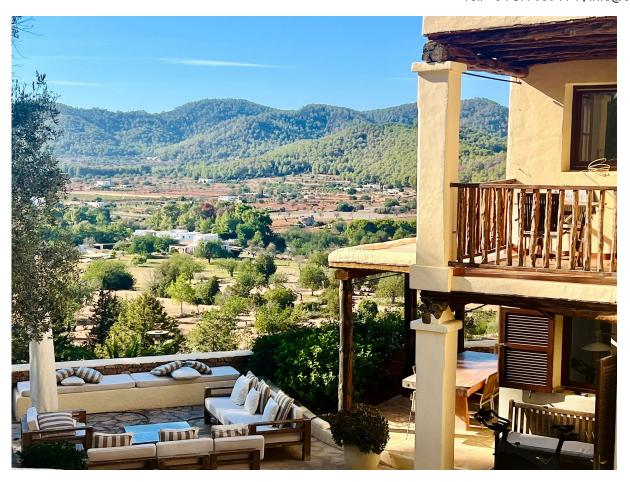

A beautiful covered terrace with Sabina wood next to the main entrance is ideal for pleasant stays with beautiful views of the green.

The wood stoves in the living room in the dining room and kitchen create a cozy feeling on this floor. –

On the second floor there is another reading room or TV room with a brick sitting area and access to a covered terrace with a beautiful view of the garden. In addition there are 2 bedrooms, a bathroom and a guest toilet. A guest apartment can be accessed from the second floor of the main house as well as via a separate entrance. There is a living/dining room, a small kitchen, 2 bedrooms, a bathroom with a bathtub and a partially covered terrace. Ceilings with beautiful Sabina wood beams inside and outside emphasize the Ibizan style.