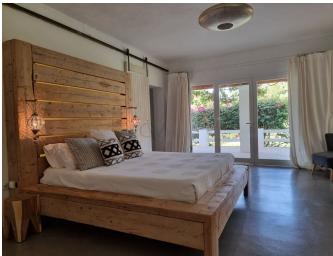

## **Post Description**

Nestled in the lush green forest just above San Lorenzo, this stunning bungalow-style family home offers a true sanctuary of peace and privacy. Surrounded by mature trees and an enchanting garden with ancient palm trees, this property is a hidden retreat in nature. Additionally, the house features a private water well and a permanent tourist license, making it an excellent investment opportunity. The main house features a spacious living area and a semi-open kitchen with a pantry. Large glass doors allow plenty of natural light to fill the interiors, creating a bright and inviting atmosphere. There are four generously sized bedrooms and two

and a half bathrooms, including a master suite with a private en-suite bathroom. The home is equipped with centralized air conditioning and a central heating system, ensuring year-round comfort.

An additional annex on the side of the property provides two extra bedrooms and a shared bathroom—perfect for accommodating guests or staff.