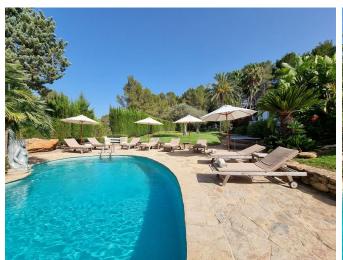

## **Post Description**

Nestled in the lush green forest just above San Lorenzo, this stunning bungalow-style family home offers a true sanctuary of peace and privacy. Surrounded by mature trees and an enchanting garden with ancient palm trees, this property is a hidden retreat in nature. Additionally, the house features a private water well and a permanent tourist license, making it an excellent investment opportunity. The main house features a spacious living area and a semi-open kitchen with a pantry. Large glass doors allow plenty of natural light to fill the interiors, creating a bright and inviting atmosphere. There are four generously sized bedrooms and two

Set on a 7,000m² plot, this property guarantees complete privacy and offers endless possibilities. A large garage beneath the house can be transformed into a home gym, wellness center, or spacious storage area. Toward the back of the plot, there is a well-prepared but unfinished 50m² storage unit, already equipped with water and electricity, offering even more potential for customization.