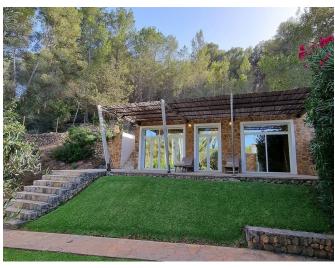

and a half bathrooms, including a master suite with a private en-suite bathroom. The home is equipped with centralized air conditioning and a central heating system, ensuring year-round comfort.

An additional annex on the side of the property provides two extra bedrooms and a shared bathroom—perfect for accommodating guests or staff.

Set on a 7,000m² plot, this property guarantees complete privacy and offers endless possibilities. A large garage beneath the house can be transformed into a home gym, wellness center, or spacious storage area. Toward the back of the plot, there is a well-prepared but unfinished 50m² storage unit, already equipped with water and electricity, offering even more potential for customization.