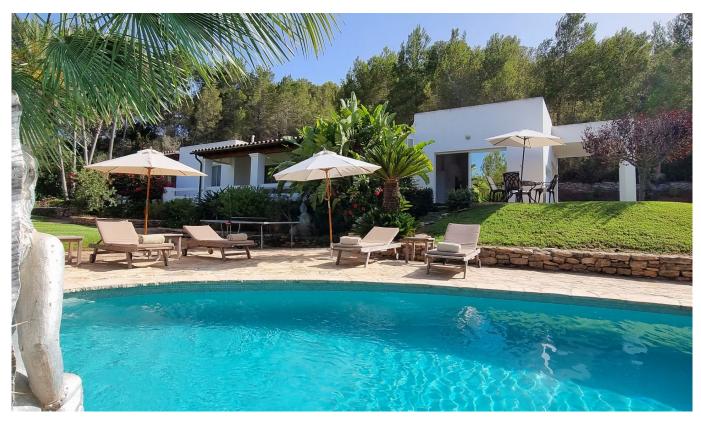

## **Post Description**

Nestled in the lush green forest just above San Lorenzo, this stunning bungalow-style family home offers a true sanctuary of peace and privacy. Surrounded by mature trees and an enchanting garden with ancient palm trees, this property is a hidden retreat in nature. Additionally, the house features a private water well and a permanent tourist license, making it an excellent investment opportunity. The main house features a spacious living area and a semi-open kitchen with a pantry. Large glass doors allow plenty of natural light to fill the interiors, creating a bright and inviting atmosphere. There are four generously sized bedrooms and two

Set on a 7,000m² plot, this property guarantees complete privacy and offers endless possibilities. A large garage beneath the house can be transformed into a home gym, wellness center, or spacious storage area. Toward the back of the plot, there is a well-prepared but unfinished 50m² storage unit, already equipped with water and electricity, offering even more potential for customization.