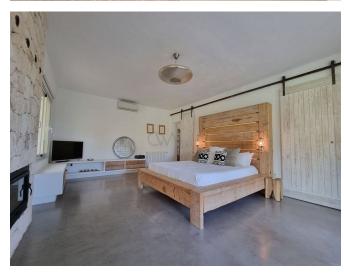

## **Post Description**

Nestled in the lush green forest just above San Lorenzo, this stunning bungalow-style family home offers a true sanctuary of peace and privacy. Surrounded by mature trees and an enchanting garden with ancient palm trees, this property is a hidden retreat in nature. Additionally, the house features a private water well and a permanent tourist license, making it an excellent investment opportunity. The main house features a spacious living area and a semi-open kitchen with a pantry. Large glass doors allow plenty of natural light to fill the interiors, creating a bright and inviting atmosphere. There are four generously sized bedrooms and two

and a half bathrooms, including a master suite with a private en-suite bathroom. The home is equipped with centralized air conditioning and a central heating system, ensuring year-round comfort.

An additional annex on the side of the property provides two extra bedrooms and a shared bathroom—perfect for accommodating guests or staff.