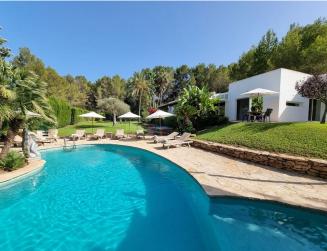

## **Post Description**

Nestled in the lush green forest just above San Lorenzo, this stunning bungalow-style family home offers a true sanctuary of peace and privacy. Surrounded by mature trees and an enchanting garden with ancient palm trees, this property is a hidden retreat in nature. Additionally, the house features a private water well and a permanent tourist license, making it an excellent investment opportunity. The main house features a spacious living area and a semi-open kitchen with a pantry. Large glass doors allow plenty of natural light to fill the interiors, creating a bright and inviting atmosphere. There are four generously sized bedrooms and two

Set on a 7,000m² plot, this property guarantees complete privacy and offers endless possibilities. A large garage beneath the house can be transformed into a home gym, wellness center, or spacious storage area. Toward the back of the plot, there is a well-prepared but unfinished 50m² storage unit, already equipped with water and electricity, offering even more potential for customization.