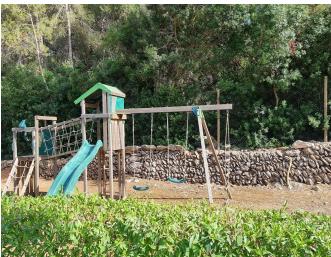

Set on a 7,000m² plot, this property guarantees complete privacy and offers endless possibilities. A large garage beneath the house can be transformed into a home gym, wellness center, or spacious storage area. Toward the back of the plot, there is a well-prepared but unfinished 50m² storage unit, already equipped with water and electricity, offering even more potential for customization.