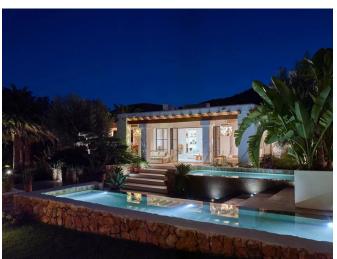

## **Post Description**

This lavish and roomy property, furnished with all modern conveniences in the Blakstad style, features a stunning garden of up to 3,000 m² with palm trees and natural stone pathways. The sizable patio includes a heated pool and 12 sun loungers. There are two outdoor dining tables, each accommodating 12 people, and an outdoor kitchen with a BBQ and a dining table with 12 chairs. Formerly a farm, the home retains its original wooden beams while the interior has been tastefully updated to create a serene atmosphere with light colors. The property includes a main

Situated only 2 kilometers from San Jose and within a 10-kilometer radius of some of the West Coast's most breathtaking beaches, this gorgeous rural home offers a perfect blend of authentic charm and modern luxury.