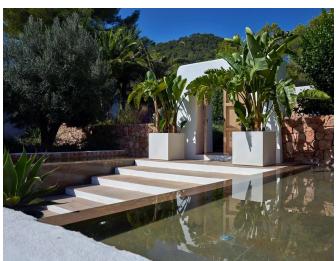

## **Post Description**

This lavish and roomy property, furnished with all modern conveniences in the Blakstad style, features a stunning garden of up to 3,000 m² with palm trees and natural stone pathways. The sizable patio includes a heated pool and 12 sun loungers. There are two outdoor dining tables, each accommodating 12 people, and an outdoor kitchen with a BBQ and a dining table with 12 chairs. Formerly a farm, the home retains its original wooden beams while the interior has been tastefully updated to create a serene atmosphere with light colors. The property includes a main