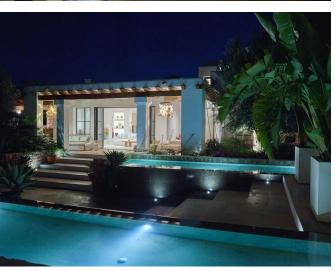

## **Post Description**

This lavish and roomy property, furnished with all modern conveniences in the Blakstad style, features a stunning garden of up to 3,000 m² with palm trees and natural stone pathways. The sizable patio includes a heated pool and 12 sun loungers. There are two outdoor dining tables, each accommodating 12 people, and an outdoor kitchen with a BBQ and a dining table with 12 chairs. Formerly a farm, the home retains its original wooden beams while the interior has been tastefully updated to create a serene atmosphere with light colors. The property includes a main

Situated only 2 kilometers from San Jose and within a 10-kilometer radius of some of the West Coast's most breathtaking beaches, this gorgeous rural home offers a perfect blend of authentic charm and modern luxury.