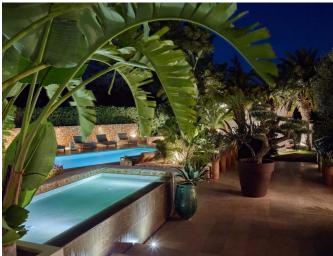

## **Post Description**

This lavish and roomy property, furnished with all modern conveniences in the Blakstad style, features a stunning garden of up to 3,000 m² with palm trees and natural stone pathways. The sizable patio includes a heated pool and 12 sun loungers. There are two outdoor dining tables, each accommodating 12 people, and an outdoor kitchen with a BBQ and a dining table with 12 chairs. Formerly a farm, the home retains its original wooden beams while the interior has been tastefully updated to create a serene atmosphere with light colors. The property includes a main