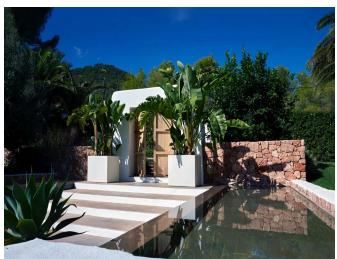

## **Post Description**

This lavish and roomy property, furnished with all modern conveniences in the Blakstad style, features a stunning garden of up to 3,000 m² with palm trees and natural stone pathways. The sizable patio includes a heated pool and 12 sun loungers. There are two outdoor dining tables, each accommodating 12 people, and an outdoor kitchen with a BBQ and a dining table with 12 chairs. Formerly a farm, the home retains its original wooden beams while the interior has been tastefully updated to create a serene atmosphere with light colors. The property includes a main