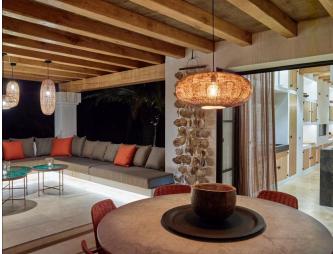

## **Post Description**

This lavish and roomy property, furnished with all modern conveniences in the Blakstad style, features a stunning garden of up to 3,000 m² with palm trees and natural stone pathways. The sizable patio includes a heated pool and 12 sun loungers. There are two outdoor dining tables, each accommodating 12 people, and an outdoor kitchen with a BBQ and a dining table with 12 chairs. Formerly a farm, the home retains its original wooden beams while the interior has been tastefully updated to create a serene atmosphere with light colors. The property includes a main

house and a separate cottage. The main house has two bedrooms on the ground level, one with a double bed and one with two single beds.

The first level features a master bedroom with a double bed and a spacious en-suite bathroom. The annex cottage, located near the pool, has two ground-floor bedrooms, each with a private bathroom and access to the terrace, and a first-floor bedroom with a double bed, en-suite bathroom, and private patio. The house also includes a Sonos audio system and a kids' table tennis table.