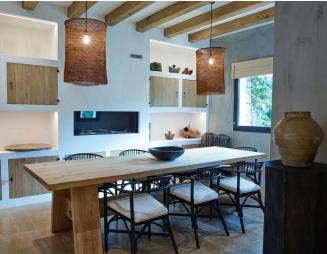

## **Post Description**

This lavish and roomy property, furnished with all modern conveniences in the Blakstad style, features a stunning garden of up to 3,000 m² with palm trees and natural stone pathways. The sizable patio includes a heated pool and 12 sun loungers. There are two outdoor dining tables, each accommodating 12 people, and an outdoor kitchen with a BBQ and a dining table with 12 chairs. Formerly a farm, the home retains its original wooden beams while the interior has been tastefully updated to create a serene atmosphere with light colors. The property includes a main