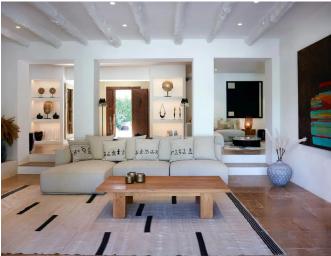

## **Post Description**

This lavish and roomy property, furnished with all modern conveniences in the Blakstad style, features a stunning garden of up to 3,000 m² with palm trees and natural stone pathways. The sizable patio includes a heated pool and 12 sun loungers. There are two outdoor dining tables, each accommodating 12 people, and an outdoor kitchen with a BBQ and a dining table with 12 chairs. Formerly a farm, the home retains its original wooden beams while the interior has been tastefully updated to create a serene atmosphere with light colors. The property includes a main