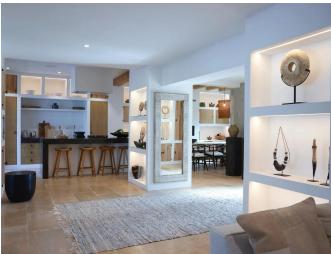

## **Post Description**

This lavish and roomy property, furnished with all modern conveniences in the Blakstad style, features a stunning garden of up to 3,000 m² with palm trees and natural stone pathways. The sizable patio includes a heated pool and 12 sun loungers. There are two outdoor dining tables, each accommodating 12 people, and an outdoor kitchen with a BBQ and a dining table with 12 chairs. Formerly a farm, the home retains its original wooden beams while the interior has been tastefully updated to create a serene atmosphere with light colors. The property includes a main

house and a separate cottage. The main house has two bedrooms on the ground level, one with a double bed and one with two single beds.

The first level features a master bedroom with a double bed and a spacious en-suite bathroom. The annex cottage, located near the pool, has two ground-floor bedrooms, each with a private bathroom and access to the terrace, and a first-floor bedroom with a double bed, en-suite bathroom, and private patio. The house also includes a Sonos audio system and a kids' table tennis table.