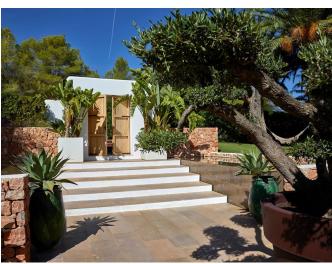

## **Post Description**

This lavish and roomy property, furnished with all modern conveniences in the Blakstad style, features a stunning garden of up to 3,000 m² with palm trees and natural stone pathways. The sizable patio includes a heated pool and 12 sun loungers. There are two outdoor dining tables, each accommodating 12 people, and an outdoor kitchen with a BBQ and a dining table with 12 chairs. Formerly a farm, the home retains its original wooden beams while the interior has been tastefully updated to create a serene atmosphere with light colors. The property includes a main