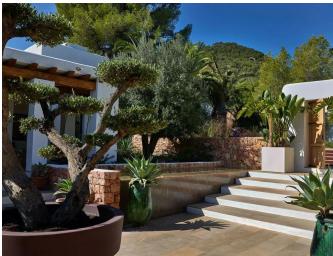

## **Post Description**

This lavish and roomy property, furnished with all modern conveniences in the Blakstad style, features a stunning garden of up to 3,000 m² with palm trees and natural stone pathways. The sizable patio includes a heated pool and 12 sun loungers. There are two outdoor dining tables, each accommodating 12 people, and an outdoor kitchen with a BBQ and a dining table with 12 chairs. Formerly a farm, the home retains its original wooden beams while the interior has been tastefully updated to create a serene atmosphere with light colors. The property includes a main

Situated only 2 kilometers from San Jose and within a 10-kilometer radius of some of the West Coast's most breathtaking beaches, this gorgeous rural home offers a perfect blend of authentic charm and modern luxury.