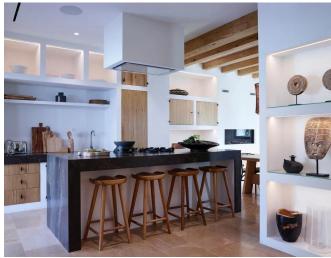

## **Post Description**

This lavish and roomy property, furnished with all modern conveniences in the Blakstad style, features a stunning garden of up to 3,000 m² with palm trees and natural stone pathways. The sizable patio includes a heated pool and 12 sun loungers. There are two outdoor dining tables, each accommodating 12 people, and an outdoor kitchen with a BBQ and a dining table with 12 chairs. Formerly a farm, the home retains its original wooden beams while the interior has been tastefully updated to create a serene atmosphere with light colors. The property includes a main