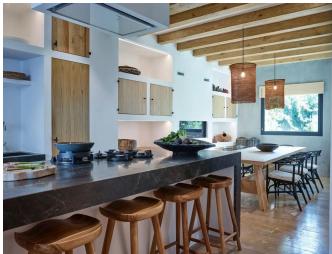

## **Post Description**

This lavish and roomy property, furnished with all modern conveniences in the Blakstad style, features a stunning garden of up to 3,000 m² with palm trees and natural stone pathways. The sizable patio includes a heated pool and 12 sun loungers. There are two outdoor dining tables, each accommodating 12 people, and an outdoor kitchen with a BBQ and a dining table with 12 chairs. Formerly a farm, the home retains its original wooden beams while the interior has been tastefully updated to create a serene atmosphere with light colors. The property includes a main