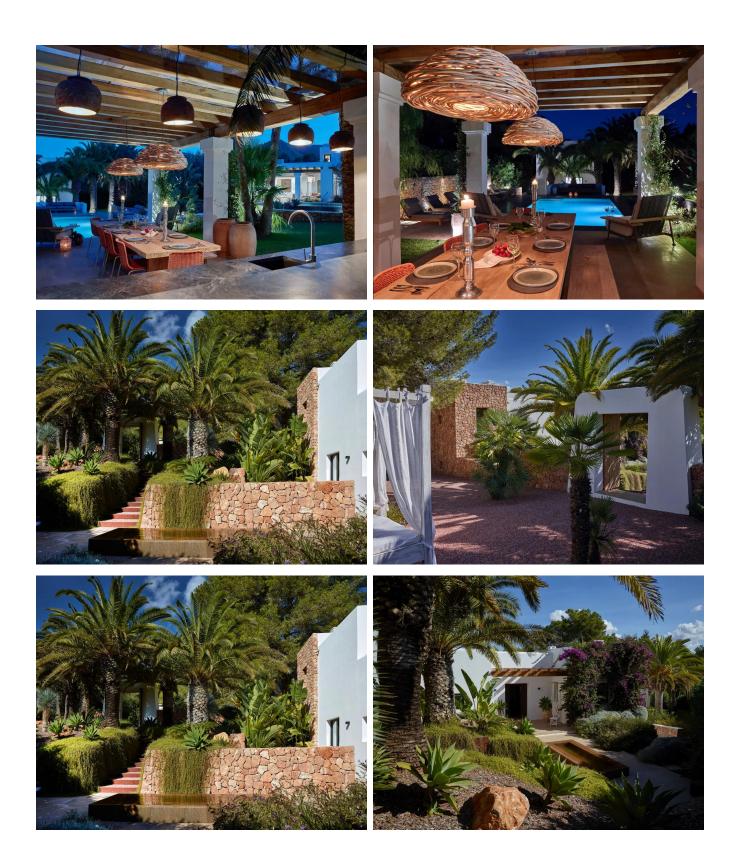

## **Post Description**

This lavish and roomy property, furnished with all modern conveniences in the Blakstad style, features a stunning garden of up to 3,000 m² with palm trees and natural stone pathways. The sizable patio includes a heated pool and 12 sun loungers. There are two outdoor dining tables, each accommodating 12 people, and an outdoor kitchen with a BBQ and a dining table with 12 chairs. Formerly a farm, the home retains its original wooden beams while the interior has been tastefully updated to create a serene atmosphere with light colors. The property includes a main