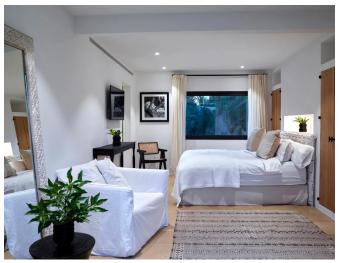

## **Post Description**

This lavish and roomy property, furnished with all modern conveniences in the Blakstad style, features a stunning garden of up to 3,000 m² with palm trees and natural stone pathways. The sizable patio includes a heated pool and 12 sun loungers. There are two outdoor dining tables, each accommodating 12 people, and an outdoor kitchen with a BBQ and a dining table with 12 chairs. Formerly a farm, the home retains its original wooden beams while the interior has been tastefully updated to create a serene atmosphere with light colors. The property includes a main

house and a separate cottage. The main house has two bedrooms on the ground level, one with a double bed and one with two single beds.

The first level features a master bedroom with a double bed and a spacious en-suite bathroom. The annex cottage, located near the pool, has two ground-floor bedrooms, each with a private bathroom and access to the terrace, and a first-floor bedroom with a double bed, en-suite bathroom, and private patio. The house also includes a Sonos audio system and a kids' table tennis table.