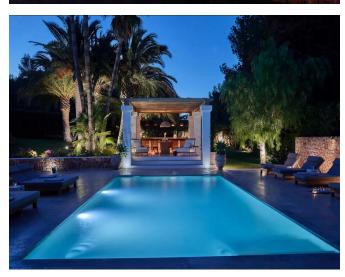

## **Post Description**

This lavish and roomy property, furnished with all modern conveniences in the Blakstad style, features a stunning garden of up to 3,000 m² with palm trees and natural stone pathways. The sizable patio includes a heated pool and 12 sun loungers. There are two outdoor dining tables, each accommodating 12 people, and an outdoor kitchen with a BBQ and a dining table with 12 chairs. Formerly a farm, the home retains its original wooden beams while the interior has been tastefully updated to create a serene atmosphere with light colors. The property includes a main