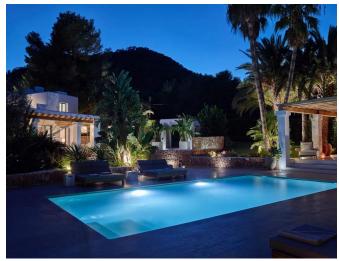

## **Post Description**

This lavish and roomy property, furnished with all modern conveniences in the Blakstad style, features a stunning garden of up to 3,000 m² with palm trees and natural stone pathways. The sizable patio includes a heated pool and 12 sun loungers. There are two outdoor dining tables, each accommodating 12 people, and an outdoor kitchen with a BBQ and a dining table with 12 chairs. Formerly a farm, the home retains its original wooden beams while the interior has been tastefully updated to create a serene atmosphere with light colors. The property includes a main