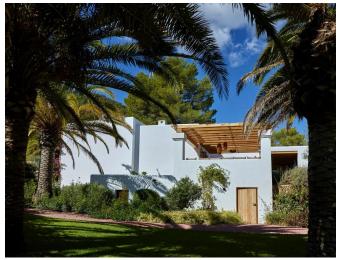

## **Post Description**

This lavish and roomy property, furnished with all modern conveniences in the Blakstad style, features a stunning garden of up to 3,000 m² with palm trees and natural stone pathways. The sizable patio includes a heated pool and 12 sun loungers. There are two outdoor dining tables, each accommodating 12 people, and an outdoor kitchen with a BBQ and a dining table with 12 chairs. Formerly a farm, the home retains its original wooden beams while the interior has been tastefully updated to create a serene atmosphere with light colors. The property includes a main