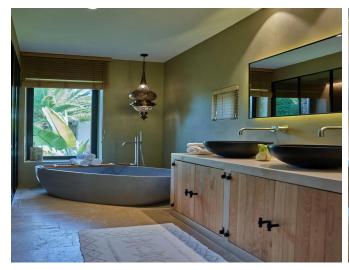

house and a separate cottage. The main house has two bedrooms on the ground level, one with a double bed and one with two single beds.

The first level features a master bedroom with a double bed and a spacious en-suite bathroom. The annex cottage, located near the pool, has two ground-floor bedrooms, each with a private bathroom and access to the terrace, and a first-floor bedroom with a double bed, en-suite bathroom, and private patio. The house also includes a Sonos audio system and a kids' table tennis table.