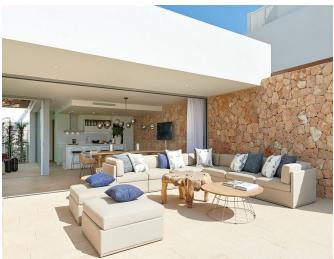

Set on a generous plot of 830 sqm, this elegant villa offers a built area of 352 sqm along with expansive terraces, private gardens, and a refreshing plunge pool — perfect for relaxing and

enjoying Ibiza's famous sunsets. The south-west orientation ensures that natural light fills every corner of the home, creating a warm and inviting atmosphere throughout the day.

The villa boasts five beautifully designed bedrooms and five luxurious bathrooms, offering the perfect blend of comfort and privacy. Large windows frame the picturesque surroundings, while the sand-colored floors and natural textures add a touch of understated elegance to the interiors.