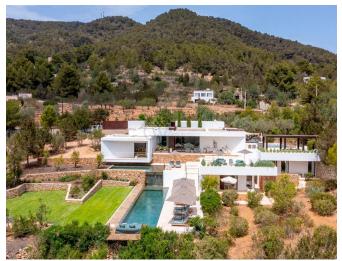

## **Post Description**

Discover unparalleled luxury in this exceptional villa nestled between the picturesque villages of Es Cubells and San José in southern Ibiza. Boasting contemporary design fused with timeless elegance, this stunning residence spans 25,000 square meters of serene, private estate.

Step into a world where modern sophistication meets island charm. The villa features two magnificent swimming pools, expansive indoor and outdoor living spaces, and a total built area of 650 square meters—perfect for both relaxed island living and luxurious entertaining.