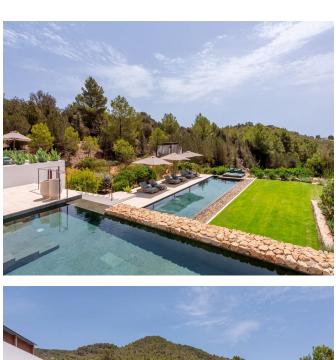

## **Post Description**

Discover unparalleled luxury in this exceptional villa nestled between the picturesque villages of Es Cubells and San José in southern Ibiza. Boasting contemporary design fused with timeless elegance, this stunning residence spans 25,000 square meters of serene, private estate.

Step into a world where modern sophistication meets island charm. The villa features two magnificent swimming pools, expansive indoor and outdoor living spaces, and a total built area of 650 square meters—perfect for both relaxed island living and luxurious entertaining.