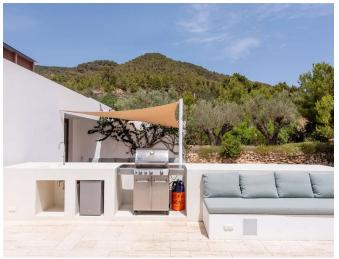

Step into a world where modern sophistication meets island charm. The villa features two magnificent swimming pools, expansive indoor and outdoor living spaces, and a total built area of 650 square meters—perfect for both relaxed island living and luxurious entertaining.