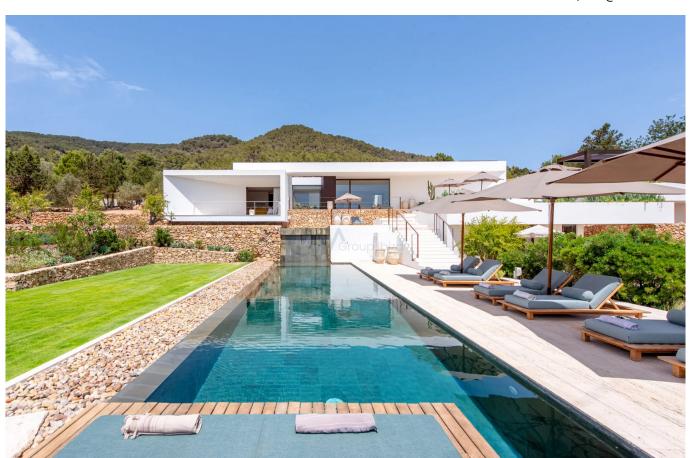

## **Post Description**

Discover unparalleled luxury in this exceptional villa nestled between the picturesque villages of Es Cubells and San José in southern Ibiza. Boasting contemporary design fused with timeless elegance, this stunning residence spans 25,000 square meters of serene, private estate.

Step into a world where modern sophistication meets island charm. The villa features two magnificent swimming pools, expansive indoor and outdoor living spaces, and a total built area of 650 square meters—perfect for both relaxed island living and luxurious entertaining.

With seven spacious bedrooms and seven elegant bathrooms, every inch of this property exudes comfort and privacy. Meticulously designed with architectural finesse and refined finishes, this villa stands out in Ibiza's competitive real estate market with its fully legal status and impeccable documentation.