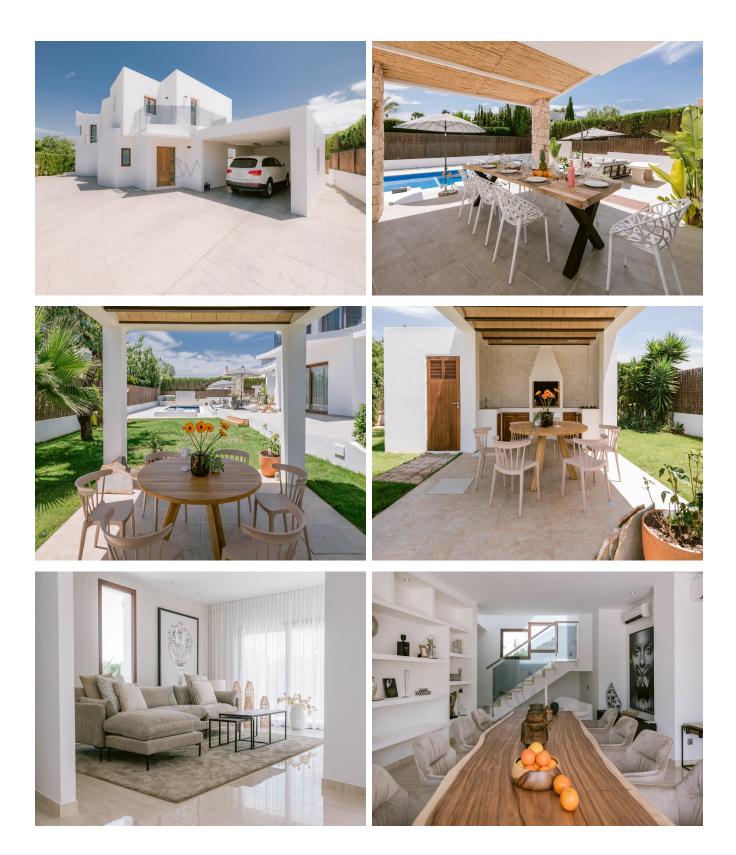

## 4-bedroom villa in Sa Carroca close to Ibiza Town

Location: Sa Carroca Property Type: House Property ID: CW-N-2875 Price: 2875000 Built Size: 325m<sup>2</sup> Inside / Carpet Area: 325m<sup>2</sup> Plot Size: 1041m<sup>2</sup> Bedrooms: 4 Bathrooms: 5

## **Post Description**

This beautiful villa in Sa Carroca offers a tranquil retreat in a prestigious residential area. Located within a 15-minute drive of stunning beaches like Playa d'en Bossa, Playa Jondal, and Playa Ses Salines, it combines vibrant seaside experiences with serene escapes. Ibiza Town is just 10 minutes away, and the airport is a convenient 7-minute drive, making it perfectly situated for island living. Designed by a renowned architect, the villa blends modern design with natural touches. The open-plan living and dining spaces are bright and welcoming, featuring a sleek fireplace and access to a fully equipped kitchen with high-end appliances. The layout includes one bedroom on the ground floor, while upstairs, the master suite boasts a Jacuzzi, fireplace, and balcony, alongside two additional stylish bedrooms with luxurious bathrooms.

The outdoor space is a tropical paradise with a landscaped garden, resort-style pool, and sun loungers. A covered dining area with an outdoor kitchen and barbecue is perfect for al fresco meals, while multiple chill-out zones and balconies provide panoramic views. The property is fenced, with a covered carport and additional parking.