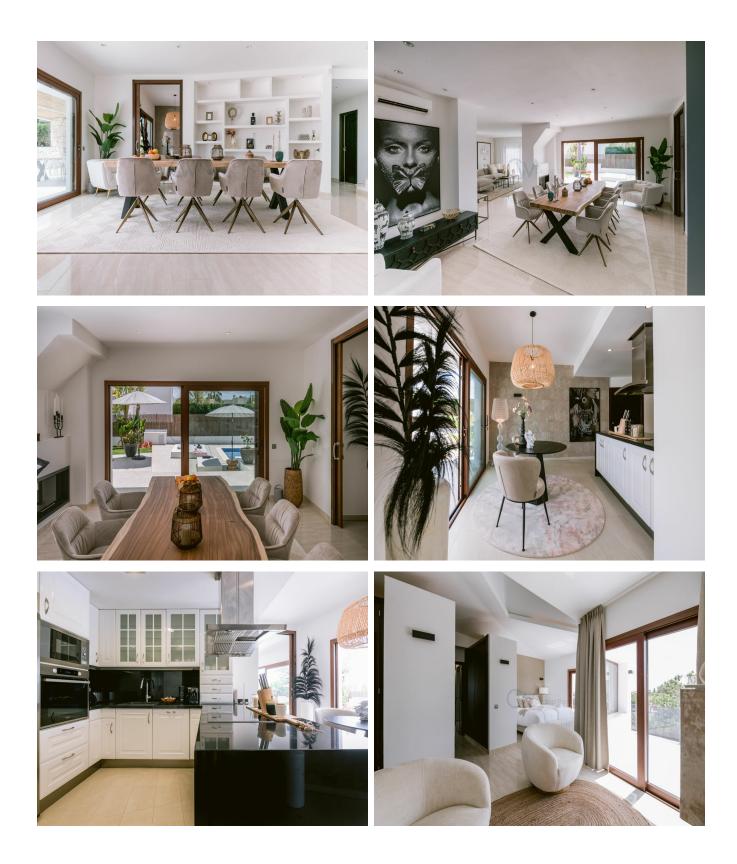

## **Post Description**

This beautiful villa in Sa Carroca offers a tranquil retreat in a prestigious residential area. Located within a 15-minute drive of stunning beaches like Playa d'en Bossa, Playa Jondal, and Playa Ses Salines, it combines vibrant seaside experiences with serene escapes. Ibiza Town is just 10 minutes away, and the airport is a convenient 7-minute drive, making it perfectly situated for island living. Designed by a renowned architect, the villa blends modern design with natural touches. The open-plan living and dining spaces are bright and welcoming, featuring a sleek fireplace and access to a fully equipped kitchen with high-end appliances. The layout includes one bedroom on the ground floor, while upstairs, the master suite boasts a Jacuzzi, fireplace, and balcony, alongside two additional stylish bedrooms with luxurious bathrooms.

The outdoor space is a tropical paradise with a landscaped garden, resort-style pool, and sun loungers. A covered dining area with an outdoor kitchen and barbecue is perfect for al fresco meals, while multiple chill-out zones and balconies provide panoramic views. The property is fenced, with a covered carport and additional parking.