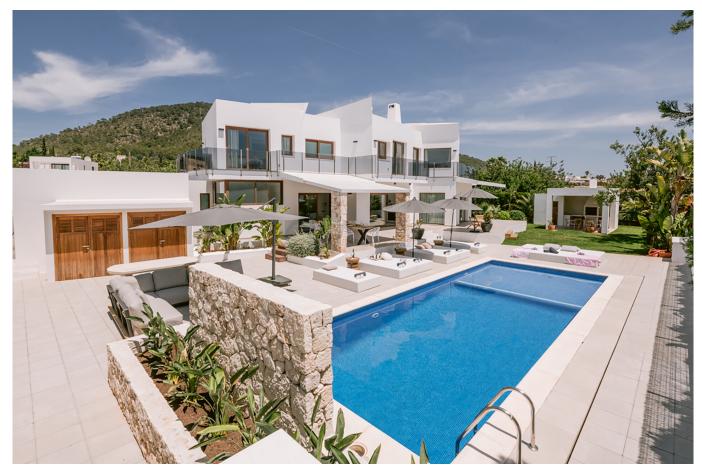

## **Post Description**

This beautiful villa in Sa Carroca offers a tranquil retreat in a prestigious residential area. Located within a 15-minute drive of stunning beaches like Playa d'en Bossa, Playa Jondal, and Playa Ses Salines, it combines vibrant seaside experiences with serene escapes. Ibiza Town is just 10 minutes away, and the airport is a convenient 7-minute drive, making it perfectly situated for island living. Designed by a renowned architect, the villa blends modern design with natural touches. The open-plan living and dining spaces are bright and welcoming, featuring a sleek fireplace and access to a fully equipped kitchen with high-end appliances. The layout includes one bedroom on the ground floor, while upstairs, the master suite boasts a Jacuzzi, fireplace, and balcony, alongside two additional stylish bedrooms with luxurious bathrooms.

The outdoor space is a tropical paradise with a landscaped garden, resort-style pool, and sun loungers. A covered dining area with an outdoor kitchen and barbecue is perfect for al fresco meals, while multiple chill-out zones and balconies provide panoramic views. The property is fenced, with a covered carport and additional parking.

Equipped with air conditioning, double-glazed windows, an alarm system, and solar panels, this villa combines comfort with sustainability. Offering elegance and convenience, it is an ideal choice for luxurious year-round living or a perfect holiday escape in Ibiza.