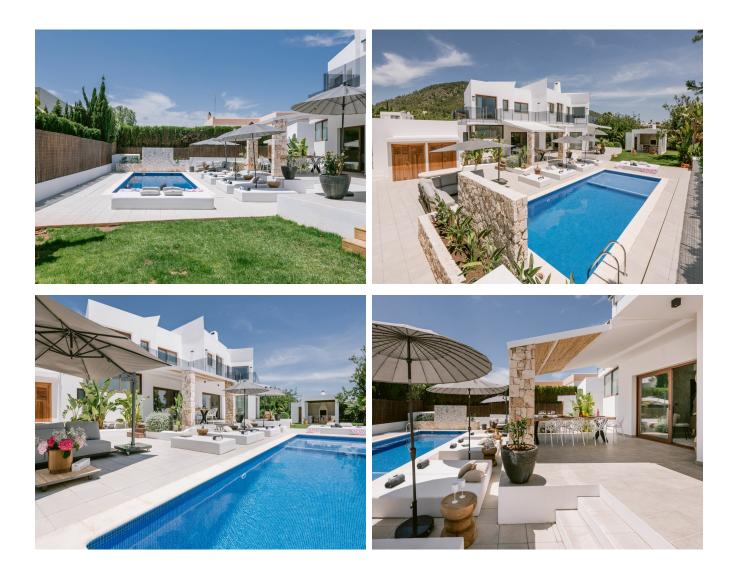

## **Post Description**

This beautiful villa in Sa Carroca offers a tranquil retreat in a prestigious residential area. Located within a 15-minute drive of stunning beaches like Playa d'en Bossa, Playa Jondal, and Playa Ses Salines, it combines vibrant seaside experiences with serene escapes. Ibiza Town is just 10 minutes away, and the airport is a convenient 7-minute drive, making it perfectly situated for island living. Designed by a renowned architect, the villa blends modern design with natural touches. The open-plan living and dining spaces are bright and welcoming, featuring a sleek fireplace and access to a fully equipped kitchen with high-end appliances. The layout includes one bedroom on the ground floor, while upstairs, the master suite boasts a Jacuzzi, fireplace, and balcony, alongside two additional stylish bedrooms with luxurious bathrooms.

The outdoor space is a tropical paradise with a landscaped garden, resort-style pool, and sun loungers. A covered dining area with an outdoor kitchen and barbecue is perfect for al fresco meals, while multiple chill-out zones and balconies provide panoramic views. The property is fenced, with a covered carport and additional parking.