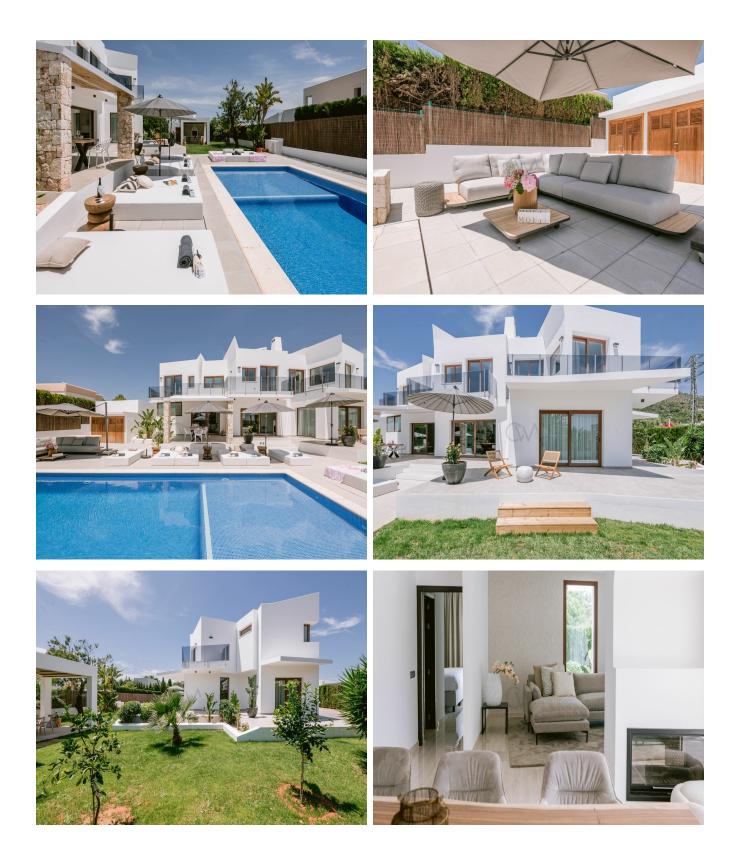

## **Post Description**

This beautiful villa in Sa Carroca offers a tranquil retreat in a prestigious residential area. Located within a 15-minute drive of stunning beaches like Playa d'en Bossa, Playa Jondal, and Playa Ses Salines, it combines vibrant seaside experiences with serene escapes. Ibiza Town is just 10 minutes away, and the airport is a convenient 7-minute drive, making it perfectly situated for island living. Designed by a renowned architect, the villa blends modern design with natural touches. The open-plan living and dining spaces are bright and welcoming, featuring a sleek fireplace and access to a fully equipped kitchen with high-end appliances. The layout includes one bedroom on the ground floor, while upstairs, the master suite boasts a Jacuzzi, fireplace, and balcony, alongside two additional stylish bedrooms with luxurious bathrooms.

The outdoor space is a tropical paradise with a landscaped garden, resort-style pool, and sun loungers. A covered dining area with an outdoor kitchen and barbecue is perfect for al fresco meals, while multiple chill-out zones and balconies provide panoramic views. The property is fenced, with a covered carport and additional parking.