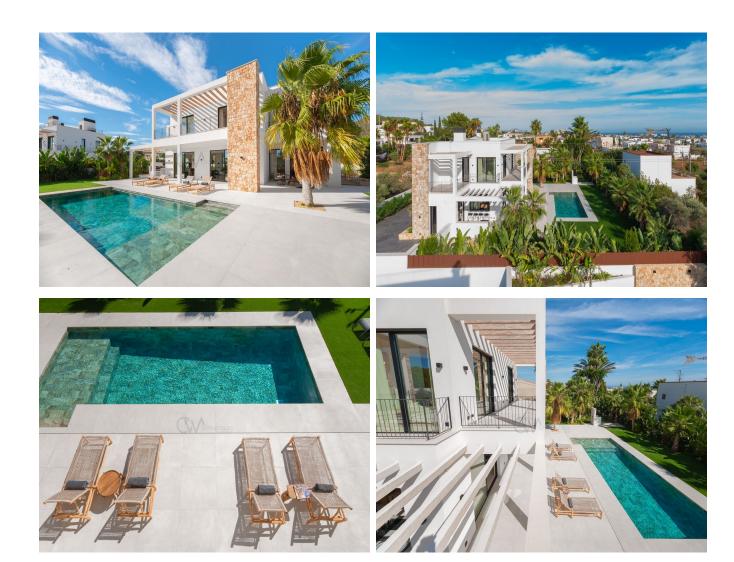

## **Post Description**

Introducing Villa Can Lia, a beautifully crafted new build villa nestled in the serene neighborhood of Sa Carroca, Ibiza. Spanning a generous living area of 284 m² on a spacious plot of 1,080 m², this residence exemplifies modern comfort and luxury. The villa features four bedrooms and three and a half bathrooms, with each bedroom on the first floor offering panoramic sea views, creating a tranquil retreat within the home.

Outdoor living is elevated with an expansive pool area, complemented by an outdoor bar and kitchen—an ideal setting for hosting gatherings and enjoying Ibiza's Mediterranean climate. With private parking included, this villa offers convenience and security, making it a perfect choice for those seeking a sophisticated lifestyle in one of Ibiza's most desirable locations.