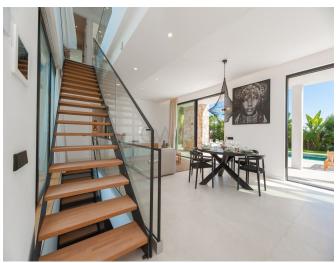

Thoughtfully designed for both style and functionality, Villa Can Lia comes fully furnished,

showcasing contemporary interiors that blend seamlessly with the natural surroundings.

Underfloor heating ensures year-round comfort, enhancing the inviting atmosphere throughout.