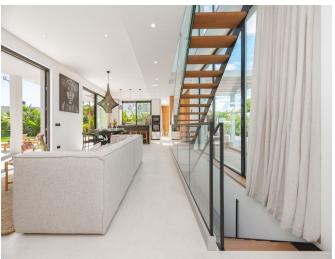

Thoughtfully designed for both style and functionality, Villa Can Lia comes fully furnished,

showcasing contemporary interiors that blend seamlessly with the natural surroundings.

Underfloor heating ensures year-round comfort, enhancing the inviting atmosphere throughout.