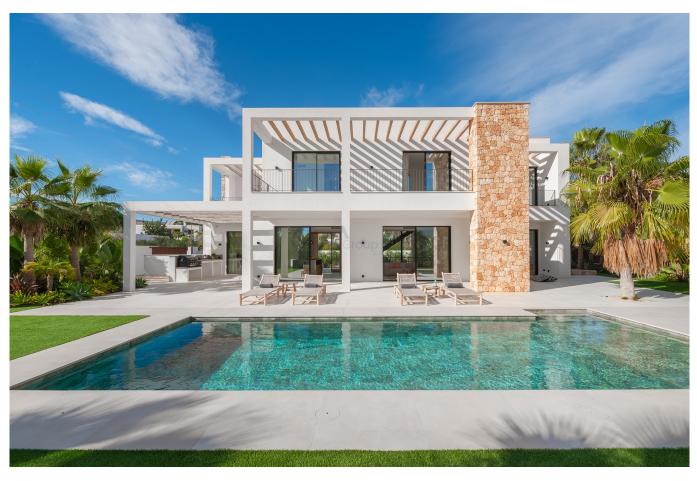

## **Post Description**

Introducing Villa Can Lia, a beautifully crafted new build villa nestled in the serene neighborhood of Sa Carroca, Ibiza. Spanning a generous living area of 284 m² on a spacious plot of 1,080 m², this residence exemplifies modern comfort and luxury. The villa features four bedrooms and three and a half bathrooms, with each bedroom on the first floor offering panoramic sea views, creating a tranquil retreat within the home.

Outdoor living is elevated with an expansive pool area, complemented by an outdoor bar and kitchen—an ideal setting for hosting gatherings and enjoying Ibiza's Mediterranean climate. With private parking included, this villa offers convenience and security, making it a perfect choice for those seeking a sophisticated lifestyle in one of Ibiza's most desirable locations.