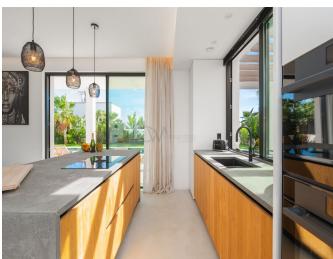

Thoughtfully designed for both style and functionality, Villa Can Lia comes fully furnished,

showcasing contemporary interiors that blend seamlessly with the natural surroundings.

Underfloor heating ensures year-round comfort, enhancing the inviting atmosphere throughout.