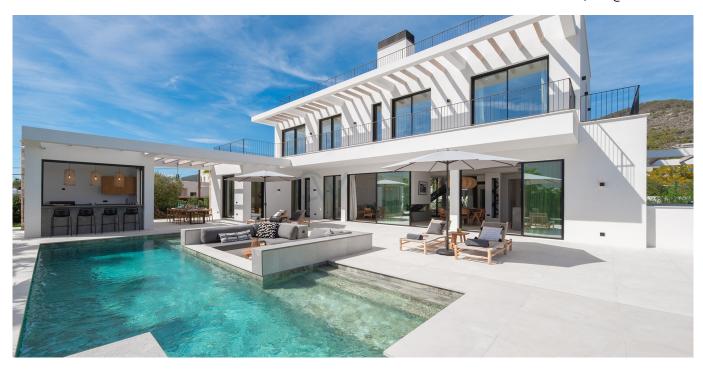

## **Post Description**

Discover Villa Can Zoe, a stunning new build residence nestled in the prestigious neighborhood of Sa Carroca, Ibiza. Boasting a spacious living area of 460 m² and situated on a generous plot of 1,208 m², this villa offers the epitome of modern luxury and comfort. The villa features six bedrooms and six and a half bathrooms, ensuring ample space for both relaxation and entertainment. Each bedroom on the first floor provides breathtaking sea views, enhancing the serene ambiance of the home.

Entertainment and relaxation are seamlessly integrated into the outdoor spaces, highlighted by an inviting pool area and an outdoor bar/kitchen. The drive-in parking in the basement adds practicality to the luxurious lifestyle offered by this exceptional property.