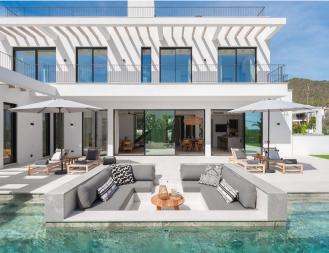

## **Post Description**

Discover Villa Can Zoe, a stunning new build residence nestled in the prestigious neighborhood of Sa Carroca, Ibiza. Boasting a spacious living area of 460 m² and situated on a generous plot of 1,208 m², this villa offers the epitome of modern luxury and comfort. The villa features six bedrooms and six and a half bathrooms, ensuring ample space for both relaxation and entertainment. Each bedroom on the first floor provides breathtaking sea views, enhancing the serene ambiance of the home.

Entertainment and relaxation are seamlessly integrated into the outdoor spaces, highlighted by an inviting pool area and an outdoor bar/kitchen. The drive-in parking in the basement adds practicality to the luxurious lifestyle offered by this exceptional property.