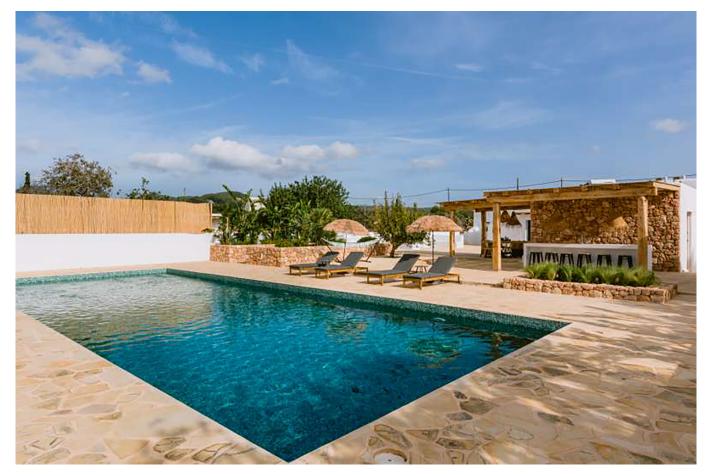

## **Post Description**

Nestled in the charming area of San Jordi, this expansive property offers a perfect combination of luxury and tranquility. With a total surface of 440 m<sup>2</sup> and a plot size of 8,784 m<sup>2</sup>, this fully furnished villa is a true gem for those seeking a serene lifestyle in Ibiza. The property features a private pool, surrounded by lush greenery, providing an ideal space to relax and enjoy the Mediterranean sunshine. Designed for spacious living, the villa boasts seven bedrooms and six bathrooms, accommodating large families or groups with ease. Each room is thoughtfully

The vast outdoor area offers endless possibilities for leisure and entertainment. The expansive plot ensures privacy and provides ample space for gardens, outdoor dining, or simply soaking in the beauty of the surroundings. The private pool adds to the allure, offering a refreshing retreat during warm summer days.