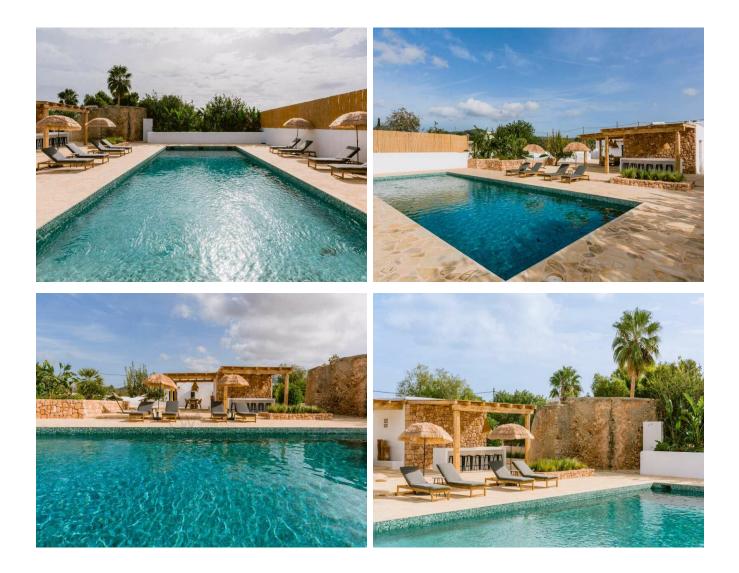

## **Post Description**

Nestled in the charming area of San Jordi, this expansive property offers a perfect combination of luxury and tranquility. With a total surface of 440 m<sup>2</sup> and a plot size of 8,784 m<sup>2</sup>, this fully furnished villa is a true gem for those seeking a serene lifestyle in Ibiza. The property features a private pool, surrounded by lush greenery, providing an ideal space to relax and enjoy the Mediterranean sunshine. Designed for spacious living, the villa boasts seven bedrooms and six bathrooms, accommodating large families or groups with ease. Each room is thoughtfully

The vast outdoor area offers endless possibilities for leisure and entertainment. The expansive plot ensures privacy and provides ample space for gardens, outdoor dining, or simply soaking in the beauty of the surroundings. The private pool adds to the allure, offering a refreshing retreat during warm summer days.