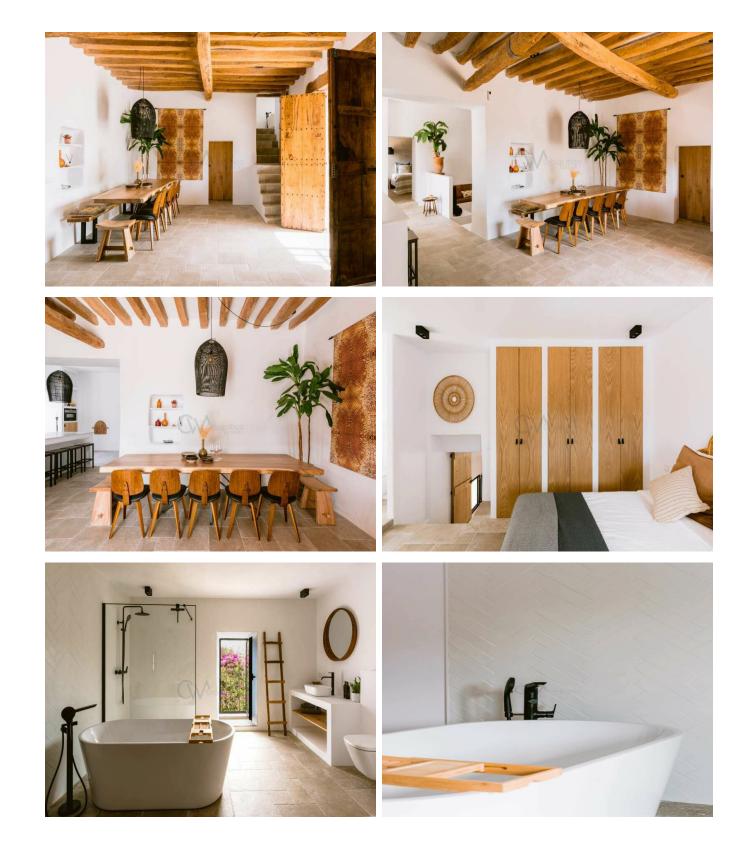

## **Post Description**

Nestled in the charming area of San Jordi, this expansive property offers a perfect combination of luxury and tranquility. With a total surface of 440 m<sup>2</sup> and a plot size of 8,784 m<sup>2</sup>, this fully furnished villa is a true gem for those seeking a serene lifestyle in Ibiza. The property features a private pool, surrounded by lush greenery, providing an ideal space to relax and enjoy the Mediterranean sunshine. Designed for spacious living, the villa boasts seven bedrooms and six bathrooms, accommodating large families or groups with ease. Each room is thoughtfully

designed and furnished to provide maximum comfort, blending modern elegance with a touch of island charm. Whether it's hosting guests or creating lasting memories with loved ones, this home is perfect for any occasion.