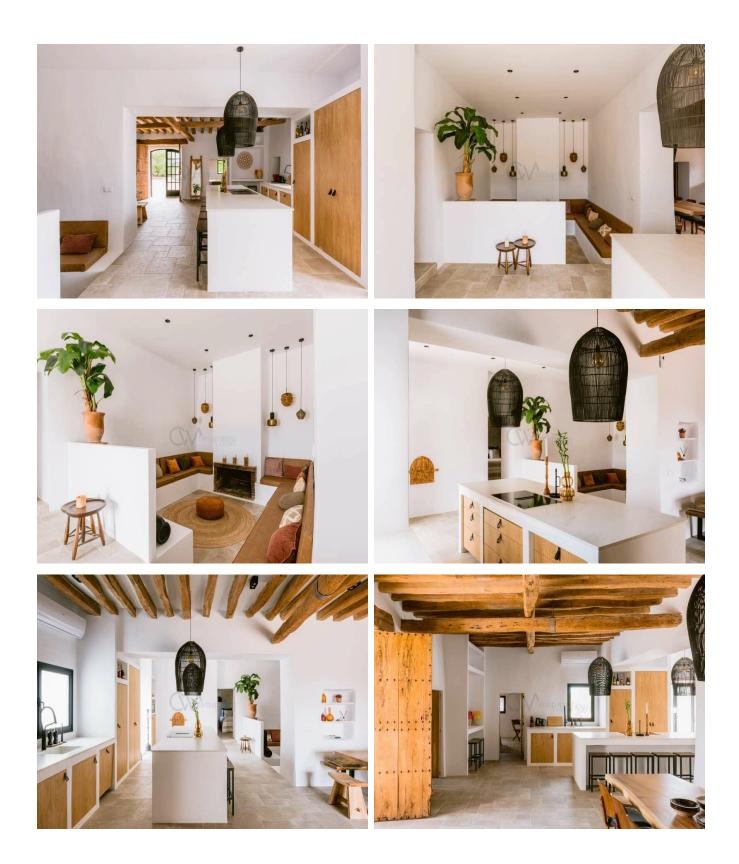

## **Post Description**

Nestled in the charming area of San Jordi, this expansive property offers a perfect combination of luxury and tranquility. With a total surface of 440 m<sup>2</sup> and a plot size of 8,784 m<sup>2</sup>, this fully furnished villa is a true gem for those seeking a serene lifestyle in Ibiza. The property features a private pool, surrounded by lush greenery, providing an ideal space to relax and enjoy the Mediterranean sunshine. Designed for spacious living, the villa boasts seven bedrooms and six bathrooms, accommodating large families or groups with ease. Each room is thoughtfully

designed and furnished to provide maximum comfort, blending modern elegance with a touch of island charm. Whether it's hosting guests or creating lasting memories with loved ones, this home is perfect for any occasion.