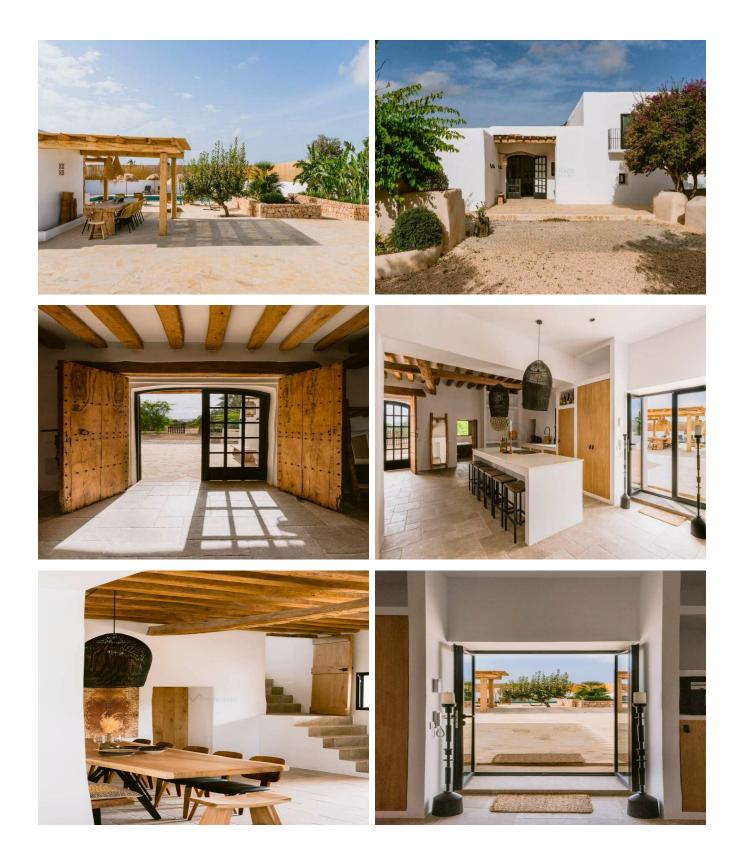

## **Post Description**

Nestled in the charming area of San Jordi, this expansive property offers a perfect combination of luxury and tranquility. With a total surface of 440 m<sup>2</sup> and a plot size of 8,784 m<sup>2</sup>, this fully furnished villa is a true gem for those seeking a serene lifestyle in Ibiza. The property features a private pool, surrounded by lush greenery, providing an ideal space to relax and enjoy the Mediterranean sunshine. Designed for spacious living, the villa boasts seven bedrooms and six bathrooms, accommodating large families or groups with ease. Each room is thoughtfully

designed and furnished to provide maximum comfort, blending modern elegance with a touch of island charm. Whether it's hosting guests or creating lasting memories with loved ones, this home is perfect for any occasion.