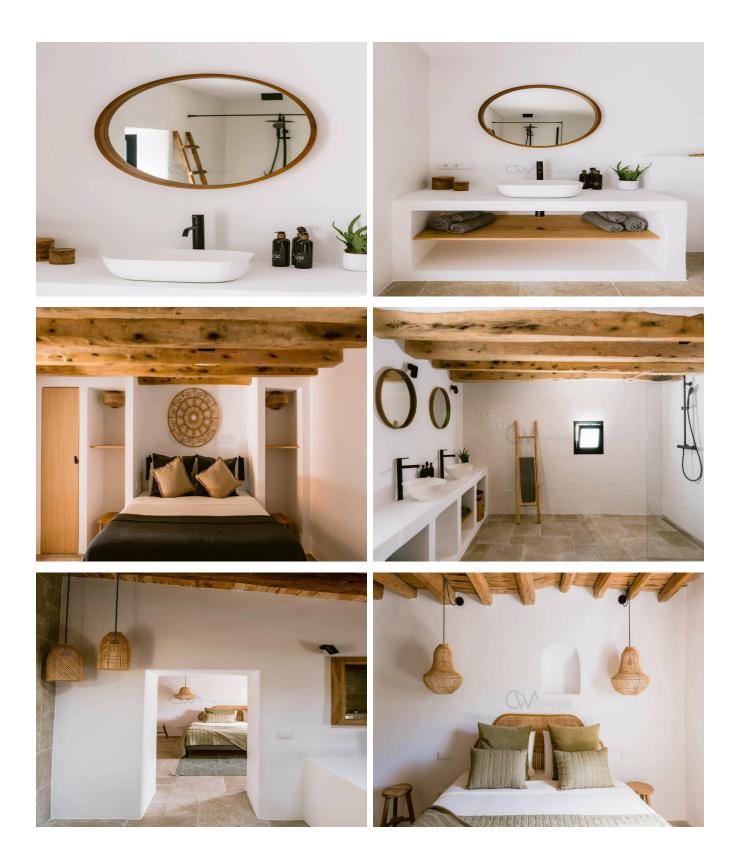

## **Post Description**

Nestled in the charming area of San Jordi, this expansive property offers a perfect combination of luxury and tranquility. With a total surface of 440 m<sup>2</sup> and a plot size of 8,784 m<sup>2</sup>, this fully furnished villa is a true gem for those seeking a serene lifestyle in Ibiza. The property features a private pool, surrounded by lush greenery, providing an ideal space to relax and enjoy the Mediterranean sunshine. Designed for spacious living, the villa boasts seven bedrooms and six bathrooms, accommodating large families or groups with ease. Each room is thoughtfully

designed and furnished to provide maximum comfort, blending modern elegance with a touch of island charm. Whether it's hosting guests or creating lasting memories with loved ones, this home is perfect for any occasion.