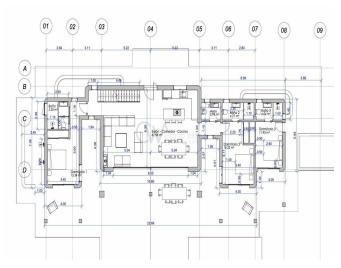

## **Post Description**

Nestled in the tranquil surroundings of Sant Jordi, this remarkable 20,000 m² estate offers an exclusive retreat with breathtaking distant sea views. Designed for ultimate comfort and elegance, this under-construction detached house is set for completion in July 2025, presenting a rare opportunity to customize your dream home in one of Ibiza's most sought-after locations. The meticulously designed main house spans three floors and features six spacious bedrooms and six bathrooms, ensuring privacy and luxury for you and your guests. Additionally, a

separate two-bedroom annex provides extra space, perfect for visitors or staff. With a total built area of 250 m², every corner of the property is crafted for sophistication and modern living. A stunning swimming pool invites relaxation amidst nature, while a fully equipped gym caters to fitness enthusiasts.