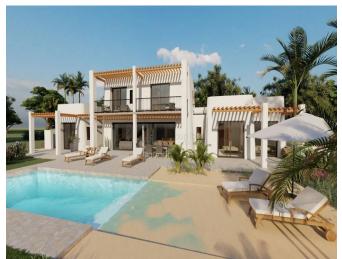

## **Post Description**

Nestled in the tranquil surroundings of Sant Jordi, this remarkable 20,000 m² estate offers an exclusive retreat with breathtaking distant sea views. Designed for ultimate comfort and elegance, this under-construction detached house is set for completion in July 2025, presenting a rare opportunity to customize your dream home in one of Ibiza's most sought-after locations. The meticulously designed main house spans three floors and features six spacious bedrooms and six bathrooms, ensuring privacy and luxury for you and your guests. Additionally, a

separate two-bedroom annex provides extra space, perfect for visitors or staff. With a total built area of 250 m², every corner of the property is crafted for sophistication and modern living. A stunning swimming pool invites relaxation amidst nature, while a fully equipped gym caters to fitness enthusiasts.

For car collectors or those who appreciate convenience, the estate includes a secure garage with space for four vehicles. The peaceful yet well-connected location allows you to enjoy lbiza's serene landscapes while remaining close to the island's best beaches, restaurants, and entertainment hubs. Whether you're seeking a family residence or an investment, this property embodies luxury and exclusivity.