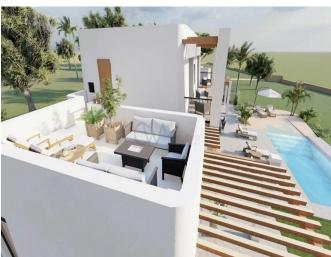

## **Post Description**

Nestled in the tranquil surroundings of Sant Jordi, this remarkable 20,000 m² estate offers an exclusive retreat with breathtaking distant sea views. Designed for ultimate comfort and elegance, this under-construction detached house is set for completion in July 2025, presenting a rare opportunity to customize your dream home in one of Ibiza's most sought-after locations. The meticulously designed main house spans three floors and features six spacious bedrooms and six bathrooms, ensuring privacy and luxury for you and your guests. Additionally, a

separate two-bedroom annex provides extra space, perfect for visitors or staff. With a total built area of 250 m², every corner of the property is crafted for sophistication and modern living. A stunning swimming pool invites relaxation amidst nature, while a fully equipped gym caters to fitness enthusiasts.

For car collectors or those who appreciate convenience, the estate includes a secure garage with space for four vehicles. The peaceful yet well-connected location allows you to enjoy lbiza's serene landscapes while remaining close to the island's best beaches, restaurants, and entertainment hubs. Whether you're seeking a family residence or an investment, this property embodies luxury and exclusivity.