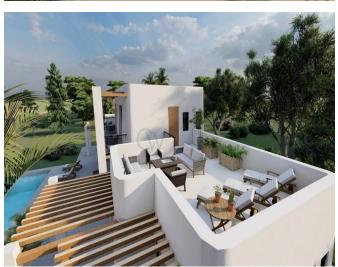

## **Post Description**

Nestled in the tranquil surroundings of Sant Jordi, this remarkable 20,000 m² estate offers an exclusive retreat with breathtaking distant sea views. Designed for ultimate comfort and elegance, this under-construction detached house is set for completion in July 2025, presenting a rare opportunity to customize your dream home in one of Ibiza's most sought-after locations. The meticulously designed main house spans three floors and features six spacious bedrooms and six bathrooms, ensuring privacy and luxury for you and your guests. Additionally, a

separate two-bedroom annex provides extra space, perfect for visitors or staff. With a total built area of 250 m², every corner of the property is crafted for sophistication and modern living. A stunning swimming pool invites relaxation amidst nature, while a fully equipped gym caters to fitness enthusiasts.

For car collectors or those who appreciate convenience, the estate includes a secure garage with space for four vehicles. The peaceful yet well-connected location allows you to enjoy lbiza's serene landscapes while remaining close to the island's best beaches, restaurants, and entertainment hubs. Whether you're seeking a family residence or an investment, this property embodies luxury and exclusivity.