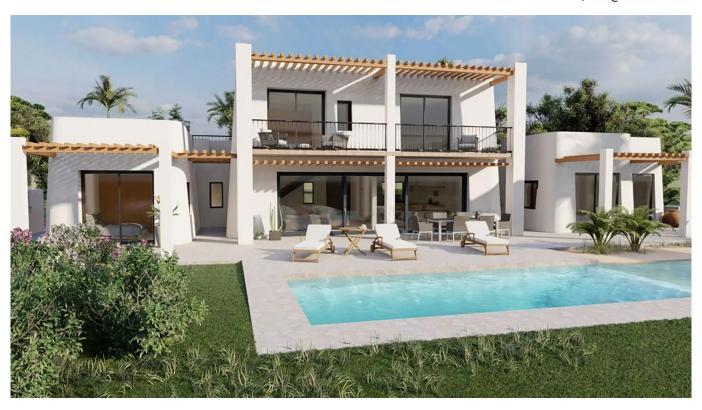

## **Post Description**

Nestled in the tranquil surroundings of Sant Jordi, this remarkable 20,000 m² estate offers an exclusive retreat with breathtaking distant sea views. Designed for ultimate comfort and elegance, this under-construction detached house is set for completion in July 2025, presenting a rare opportunity to customize your dream home in one of Ibiza's most sought-after locations. The meticulously designed main house spans three floors and features six spacious bedrooms and six bathrooms, ensuring privacy and luxury for you and your guests. Additionally, a

separate two-bedroom annex provides extra space, perfect for visitors or staff. With a total built area of 250 m², every corner of the property is crafted for sophistication and modern living. A stunning swimming pool invites relaxation amidst nature, while a fully equipped gym caters to fitness enthusiasts.

For car collectors or those who appreciate convenience, the estate includes a secure garage with space for four vehicles. The peaceful yet well-connected location allows you to enjoy lbiza's serene landscapes while remaining close to the island's best beaches, restaurants, and entertainment hubs. Whether you're seeking a family residence or an investment, this property embodies luxury and exclusivity.