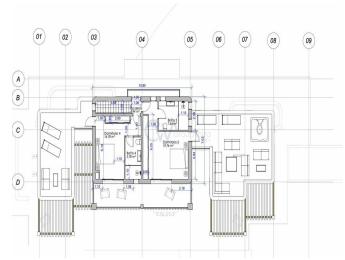

## **Post Description**

Nestled in the tranquil surroundings of Sant Jordi, this remarkable 20,000 m² estate offers an exclusive retreat with breathtaking distant sea views. Designed for ultimate comfort and elegance, this under-construction detached house is set for completion in July 2025, presenting a rare opportunity to customize your dream home in one of Ibiza's most sought-after locations. The meticulously designed main house spans three floors and features six spacious bedrooms and six bathrooms, ensuring privacy and luxury for you and your guests. Additionally, a

separate two-bedroom annex provides extra space, perfect for visitors or staff. With a total built area of 250 m², every corner of the property is crafted for sophistication and modern living. A stunning swimming pool invites relaxation amidst nature, while a fully equipped gym caters to fitness enthusiasts.