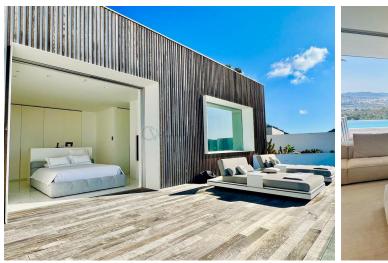

where you can directly enter the attic, dedicated entirely to the luxurious master suite with a private terrace. The master suite is also easily accessible from the ground floor via an elevator. Descending from the attic, the next level features three spacious en-suite bedrooms, each opening onto a large terrace.

Below, the main living area boasts expansive indoor and outdoor dining and lounge spaces, a sleek kitchen, a guest bathroom, and an infinity pool that seamlessly merges with the horizon.

On the lowest level, you'll find an additional en-suite bedroom, a large leisure lounge, a wine cellar, ample storage space, a guest bathroom, a laundry room, and service quarters, along with a fully equipped technical room. This exceptional villa offers the perfect combination of luxury, comfort, and breathtaking views, making it a true gem in Ibiza.