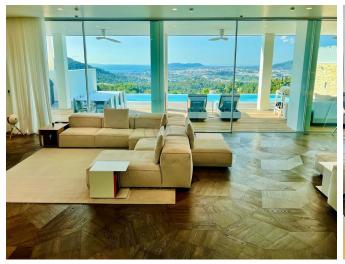

## **Post Description**

From the moment you arrive at this stunning property, the first thing that captivates you is the sweeping panoramic views of Ibiza's natural beauty, the shimmering sea, and the picturesque island of Formentera. Once you take in the scenery, the villa's impeccable design and high-end finishes become just as impressive. Located in the exclusive gated community of Can Furnet, this villa offers 24-hour security, in addition to its own state-of-the-art alarm and surveillance system. The property has dual access points—one from the lower level and another from the top,

Below, the main living area boasts expansive indoor and outdoor dining and lounge spaces, a sleek kitchen, a guest bathroom, and an infinity pool that seamlessly merges with the horizon.

On the lowest level, you'll find an additional en-suite bedroom, a large leisure lounge, a wine cellar, ample storage space, a guest bathroom, a laundry room, and service quarters, along with a fully equipped technical room. This exceptional villa offers the perfect combination of luxury, comfort, and breathtaking views, making it a true gem in Ibiza.