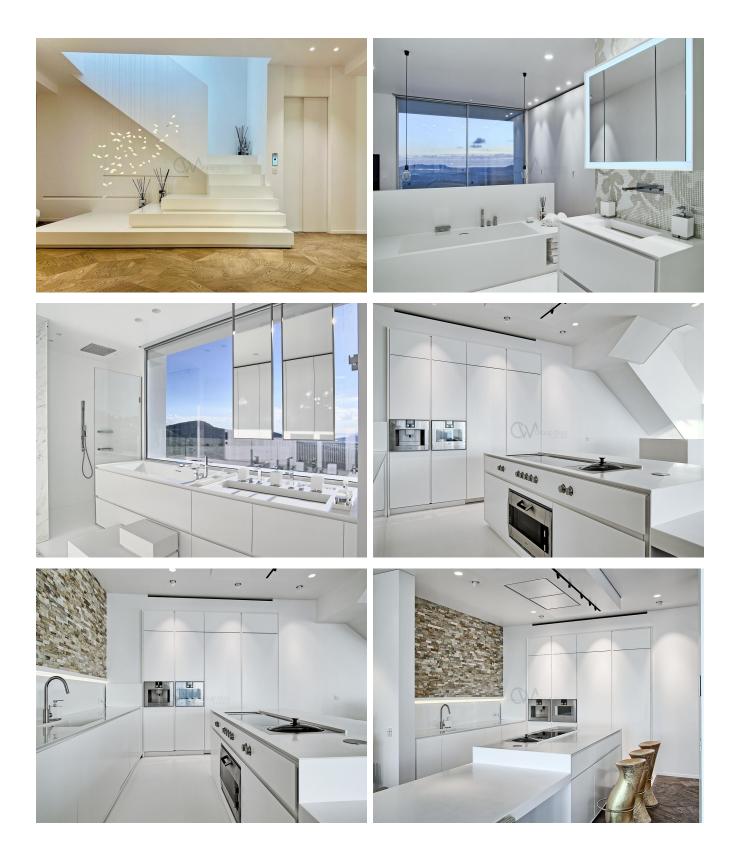

## **Post Description**

From the moment you arrive at this stunning property, the first thing that captivates you is the sweeping panoramic views of Ibiza's natural beauty, the shimmering sea, and the picturesque island of Formentera. Once you take in the scenery, the villa's impeccable design and high-end finishes become just as impressive. Located in the exclusive gated community of Can Furnet, this villa offers 24-hour security, in addition to its own state-of-the-art alarm and surveillance system. The property has dual access points—one from the lower level and another from the top,

where you can directly enter the attic, dedicated entirely to the luxurious master suite with a private terrace. The master suite is also easily accessible from the ground floor via an elevator. Descending from the attic, the next level features three spacious en-suite bedrooms, each opening onto a large terrace.

Below, the main living area boasts expansive indoor and outdoor dining and lounge spaces, a sleek kitchen, a guest bathroom, and an infinity pool that seamlessly merges with the horizon.

On the lowest level, you'll find an additional en-suite bedroom, a large leisure lounge, a wine cellar, ample storage space, a guest bathroom, a laundry room, and service quarters, along with a fully equipped technical room. This exceptional villa offers the perfect combination of luxury, comfort, and breathtaking views, making it a true gem in Ibiza.