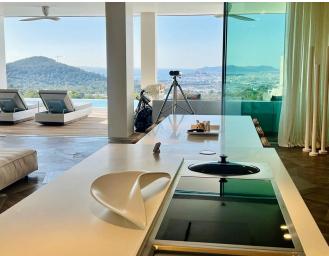

Below, the main living area boasts expansive indoor and outdoor dining and lounge spaces, a sleek kitchen, a guest bathroom, and an infinity pool that seamlessly merges with the horizon.

On the lowest level, you'll find an additional en-suite bedroom, a large leisure lounge, a wine cellar, ample storage space, a guest bathroom, a laundry room, and service quarters, along with a fully equipped technical room. This exceptional villa offers the perfect combination of luxury, comfort, and breathtaking views, making it a true gem in Ibiza.