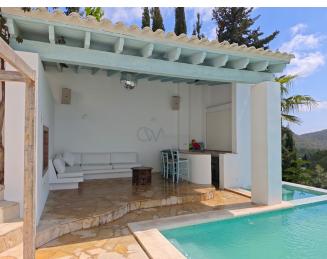

## **Post Description**

Perched majestically atop Can Furnet, this exceptional villa captures the essence of Ibiza living with its awe-inspiring vistas of the shimmering sea and the iconic Dalt Vila. Designed for both relaxation and entertainment, the spacious open-plan living area bathes in natural light streaming through expansive glass windows, seamlessly blending interior comfort with the island's breathtaking natural beauty. Step outside onto the expansive terrace, where the Ibizan sun beckons for leisurely days by the private pool overlooking the enchanting old town. Here, outdoor living is elevated with a dedicated barbecue area and chic chillout spaces, perfect for all