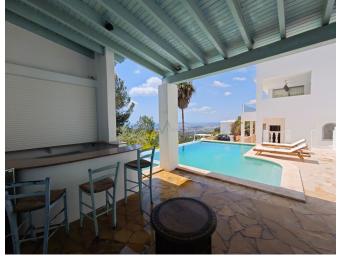

## **Post Description**

Perched majestically atop Can Furnet, this exceptional villa captures the essence of Ibiza living with its awe-inspiring vistas of the shimmering sea and the iconic Dalt Vila. Designed for both relaxation and entertainment, the spacious open-plan living area bathes in natural light streaming through expansive glass windows, seamlessly blending interior comfort with the island's breathtaking natural beauty. Step outside onto the expansive terrace, where the Ibizan sun beckons for leisurely days by the private pool overlooking the enchanting old town. Here, outdoor living is elevated with a dedicated barbecue area and chic chillout spaces, perfect for all