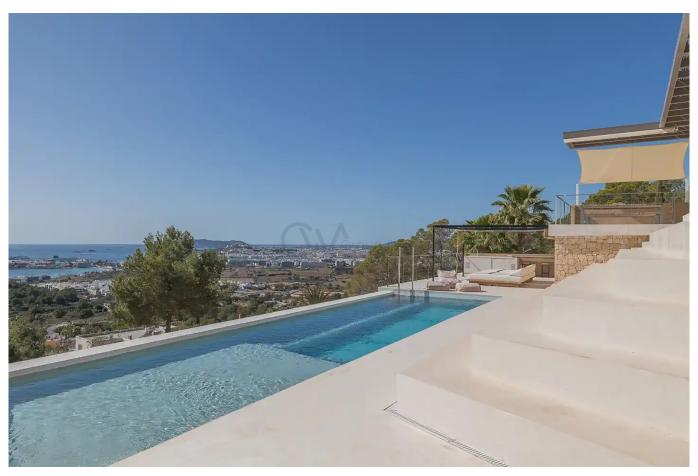

## **Post Description**

We are excited to invite you to our exclusive open house, where you can discover the exceptional luxury of our newest listing in the prestigious gated community of Can Rimbau. ? This magnificent property spans 460 m² and is set on a generous 2,220 m² plot. With six spacious bedrooms and six elegant bathrooms, this home provides ample space for comfort and privacy. The property includes a separate studio with a kitchenette, ideal for guests or additional living space. The outdoor areas are designed for ultimate relaxation and

entertainment, featuring an infinity pool, an outdoor bar, and a jacuzzi. You will be captivated by the panoramic views over the sea, Dalt Villa, and Formentera, offering a serene and picturesque backdrop.