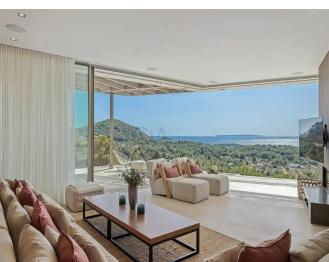

## **Post Description**

We are excited to invite you to our exclusive open house, where you can discover the exceptional luxury of our newest listing in the prestigious gated community of Can Rimbau. ? This magnificent property spans 460 m² and is set on a generous 2,220 m² plot. With six spacious bedrooms and six elegant bathrooms, this home provides ample space for comfort and privacy. The property includes a separate studio with a kitchenette, ideal for guests or additional living space. The outdoor areas are designed for ultimate relaxation and

entertainment, featuring an infinity pool, an outdoor bar, and a jacuzzi. You will be captivated by the panoramic views over the sea, Dalt Villa, and Formentera, offering a serene and picturesque backdrop.