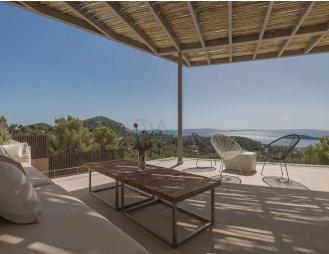

entertainment, featuring an infinity pool, an outdoor bar, and a jacuzzi. You will be captivated by the panoramic views over the sea, Dalt Villa, and Formentera, offering a serene and picturesque backdrop.

The luxurious master suite includes a walk-in closet and a private terrace, providing a personal retreat within the home. For entertainment, the property boasts a private nightclub with a cinema, perfect for hosting gatherings and enjoying leisure time.