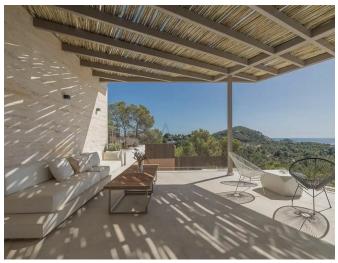

entertainment, featuring an infinity pool, an outdoor bar, and a jacuzzi. You will be captivated by the panoramic views over the sea, Dalt Villa, and Formentera, offering a serene and picturesque backdrop.

The luxurious master suite includes a walk-in closet and a private terrace, providing a personal retreat within the home. For entertainment, the property boasts a private nightclub with a cinema, perfect for hosting gatherings and enjoying leisure time.