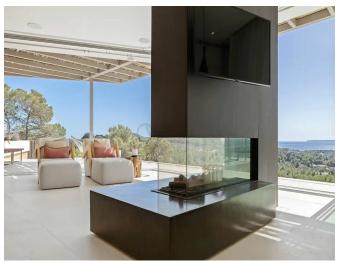

entertainment, featuring an infinity pool, an outdoor bar, and a jacuzzi. You will be captivated by the panoramic views over the sea, Dalt Villa, and Formentera, offering a serene and picturesque backdrop.

The luxurious master suite includes a walk-in closet and a private terrace, providing a personal retreat within the home. For entertainment, the property boasts a private nightclub with a cinema, perfect for hosting gatherings and enjoying leisure time.