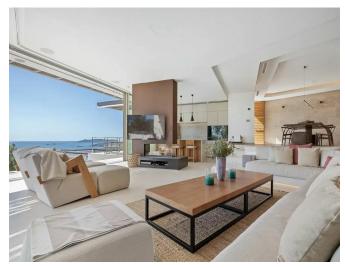

## **Post Description**

We are excited to invite you to our exclusive open house, where you can discover the exceptional luxury of our newest listing in the prestigious gated community of Can Rimbau. ? This magnificent property spans 460 m² and is set on a generous 2,220 m² plot. With six spacious bedrooms and six elegant bathrooms, this home provides ample space for comfort and privacy. The property includes a separate studio with a kitchenette, ideal for guests or additional living space. The outdoor areas are designed for ultimate relaxation and

entertainment, featuring an infinity pool, an outdoor bar, and a jacuzzi. You will be captivated by the panoramic views over the sea, Dalt Villa, and Formentera, offering a serene and picturesque backdrop.