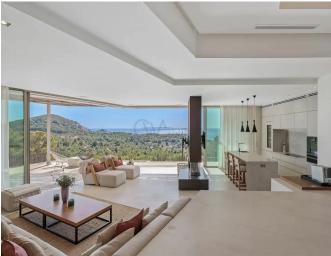

## **Post Description**

We are excited to invite you to our exclusive open house, where you can discover the exceptional luxury of our newest listing in the prestigious gated community of Can Rimbau. ? This magnificent property spans 460 m² and is set on a generous 2,220 m² plot. With six spacious bedrooms and six elegant bathrooms, this home provides ample space for comfort and privacy. The property includes a separate studio with a kitchenette, ideal for guests or additional living space. The outdoor areas are designed for ultimate relaxation and

entertainment, featuring an infinity pool, an outdoor bar, and a jacuzzi. You will be captivated by the panoramic views over the sea, Dalt Villa, and Formentera, offering a serene and picturesque backdrop.