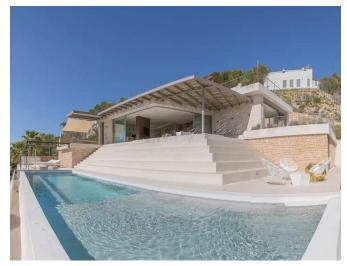

## **Post Description**

We are excited to invite you to our exclusive open house, where you can discover the exceptional luxury of our newest listing in the prestigious gated community of Can Rimbau. ? This magnificent property spans 460 m² and is set on a generous 2,220 m² plot. With six spacious bedrooms and six elegant bathrooms, this home provides ample space for comfort and privacy. The property includes a separate studio with a kitchenette, ideal for guests or additional living space. The outdoor areas are designed for ultimate relaxation and

entertainment, featuring an infinity pool, an outdoor bar, and a jacuzzi. You will be captivated by the panoramic views over the sea, Dalt Villa, and Formentera, offering a serene and picturesque backdrop.