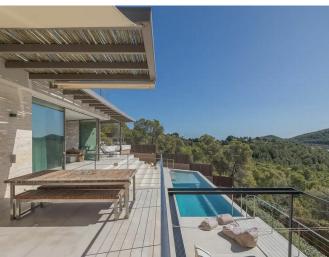

## **Post Description**

We are excited to invite you to our exclusive open house, where you can discover the exceptional luxury of our newest listing in the prestigious gated community of Can Rimbau. ? This magnificent property spans 460 m² and is set on a generous 2,220 m² plot. With six spacious bedrooms and six elegant bathrooms, this home provides ample space for comfort and privacy. The property includes a separate studio with a kitchenette, ideal for guests or additional living space. The outdoor areas are designed for ultimate relaxation and

entertainment, featuring an infinity pool, an outdoor bar, and a jacuzzi. You will be captivated by the panoramic views over the sea, Dalt Villa, and Formentera, offering a serene and picturesque backdrop.

The luxurious master suite includes a walk-in closet and a private terrace, providing a personal retreat within the home. For entertainment, the property boasts a private nightclub with a cinema, perfect for hosting gatherings and enjoying leisure time.