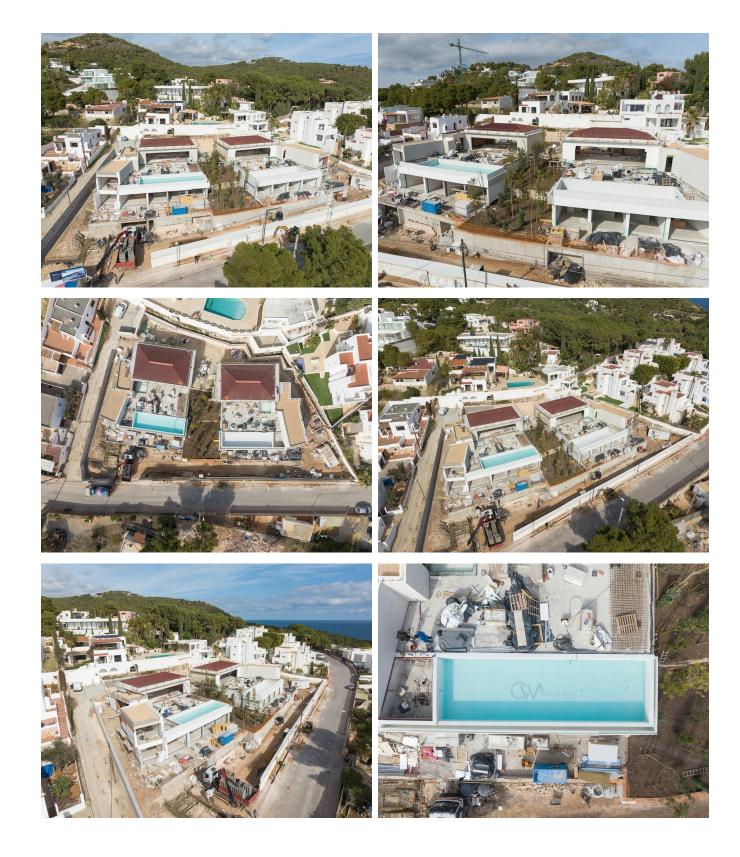

## **Post Description**

Introducing *Casa Imagine*, a prestigious project featuring two newly built villas in the soughtafter area of Cap Martinet. With panoramic sea views extending to Formentera, these exquisite homes are designed to offer the perfect balance of luxury and tranquility. The spacious living area boasts an impressive ceiling height of 4.5 meters, accentuated by sophisticated wood-look finishes, creating an ambiance of refined elegance. Situated in one of Ibiza's most desirable locations, these villas provide an unparalleled lifestyle. From your private sanctuary, enjoy uninterrupted vistas of Talamanca Bay while being just minutes from Ibiza Town's vibrant culture, fine dining, and exclusive beach clubs. The elevated position ensures stunning 180-degree sea views from the infinity pool and sun-drenched terraces, making every moment a breathtaking experience.

Cap Martinet is synonymous with luxury living, where modern sophistication meets Ibiza's iconic bohemian charm. Whether you're indulging in world-class shopping, savoring Mediterranean cuisine, or simply soaking up the island's free-spirited energy, this location offers it all. The seamless blend of natural beauty and high-end refinement makes it a dream destination for those seeking the extraordinary.