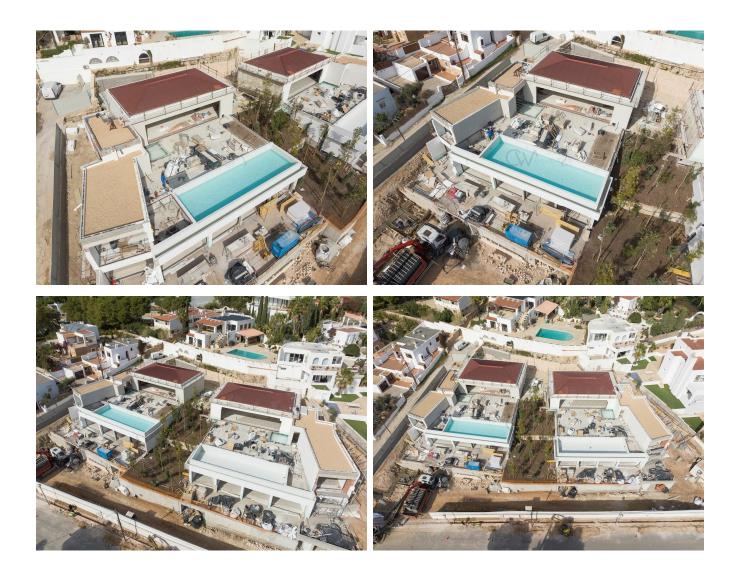

## **Post Description**

Introducing *Casa Imagine*, a prestigious project featuring two newly built villas in the soughtafter area of Cap Martinet. With panoramic sea views extending to Formentera, these exquisite homes are designed to offer the perfect balance of luxury and tranquility. The spacious living area boasts an impressive ceiling height of 4.5 meters, accentuated by sophisticated wood-look finishes, creating an ambiance of refined elegance. Situated in one of Ibiza's most desirable locations, these villas provide an unparalleled lifestyle. From your private sanctuary, enjoy uninterrupted vistas of Talamanca Bay while being just minutes from Ibiza Town's vibrant culture, fine dining, and exclusive beach clubs. The elevated position ensures stunning 180-degree sea views from the infinity pool and sun-drenched terraces, making every moment a breathtaking experience.