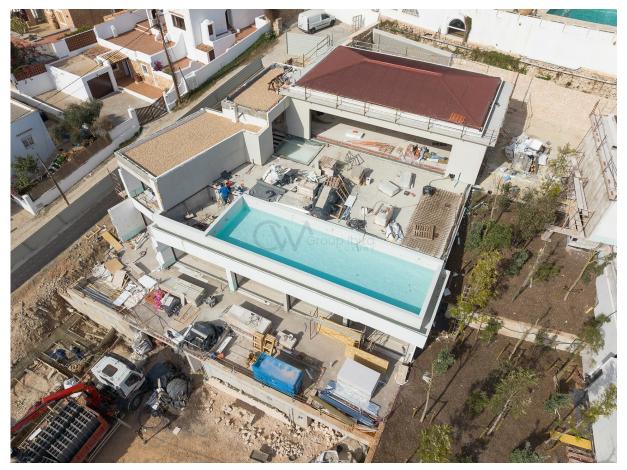

## **Post Description**

Introducing *Casa Imagine*, a prestigious project featuring two newly built villas in the soughtafter area of Cap Martinet. With panoramic sea views extending to Formentera, these exquisite homes are designed to offer the perfect balance of luxury and tranquility. The spacious living area boasts an impressive ceiling height of 4.5 meters, accentuated by sophisticated wood-look finishes, creating an ambiance of refined elegance. Situated in one of Ibiza's most desirable locations, these villas provide an unparalleled lifestyle. From your private sanctuary, enjoy uninterrupted vistas of Talamanca Bay while being just minutes from Ibiza Town's vibrant culture, fine dining, and exclusive beach clubs. The elevated position ensures stunning 180-degree sea views from the infinity pool and sun-drenched terraces, making every moment a breathtaking experience.