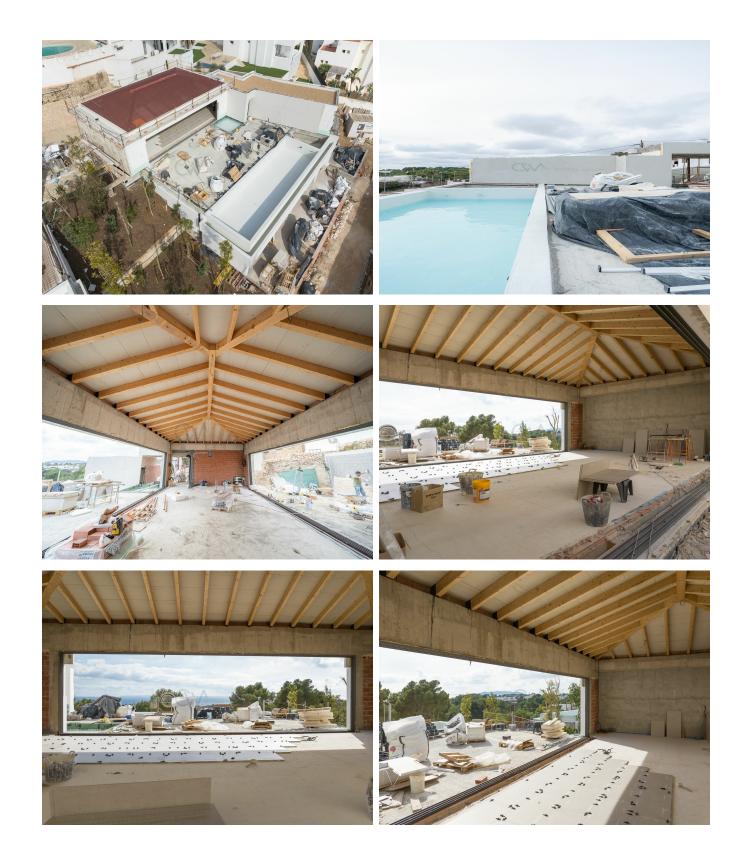

## **Post Description**

Introducing *Casa Imagine*, a prestigious project featuring two newly built villas in the soughtafter area of Cap Martinet. With panoramic sea views extending to Formentera, these exquisite homes are designed to offer the perfect balance of luxury and tranquility. The spacious living area boasts an impressive ceiling height of 4.5 meters, accentuated by sophisticated wood-look finishes, creating an ambiance of refined elegance. Situated in one of Ibiza's most desirable locations, these villas provide an unparalleled lifestyle. From your private sanctuary, enjoy uninterrupted vistas of Talamanca Bay while being just minutes from Ibiza Town's vibrant culture, fine dining, and exclusive beach clubs. The elevated position ensures stunning 180-degree sea views from the infinity pool and sun-drenched terraces, making every moment a breathtaking experience.