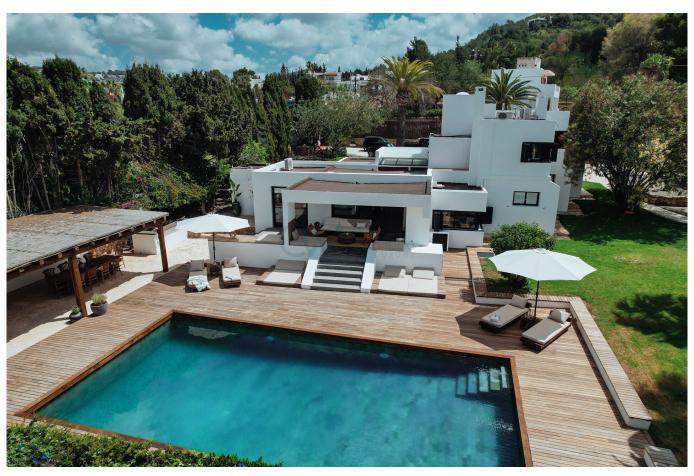

## **Post Description**

Set amidst lush tropical gardens, this contemporary villa offers an exceptional blend of modern design and Mediterranean charm. The spacious living room connects seamlessly to a bright, open-plan kitchen, while glass doors open onto both roofed and open terraces. From here, you can enjoy stunning views of Ibiza's historic old town. Steps lead down to a wooden sundeck and a large swimming pool, creating an ideal space for relaxation. The villa's interior combines sleek modernity with warm, intimate touches, featuring wooden furniture, designer chairs, and layered fabrics. A separate roofed lounge adds to the luxury with a six-person jacuzzi, creating a true

spa-like atmosphere. Every detail in this home has been carefully curated to enhance comfort and style.

This expansive property boasts six bedrooms and five bathrooms, including a guesthouse with two bedrooms, one of which features a freestanding bath. The master bedroom in the main house offers an open-plan bathroom with a stunning stone tub. An outdoor kitchen, BBQ, and dining area provide additional space for entertaining, while the garden's 2000 m² offers tranquility and privacy.

With a rental license and an array of luxurious amenities—including a 12 x 6 meter pool and panoramic views of both the mountains and the old town—this villa is a perfect retreat for families or groups looking to experience the beauty and charm of Ibiza in ultimate comfort.