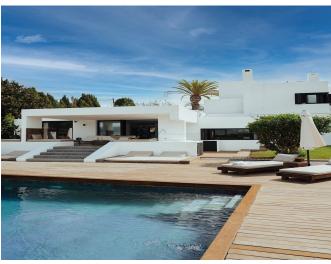

## **Post Description**

Set amidst lush tropical gardens, this contemporary villa offers an exceptional blend of modern design and Mediterranean charm. The spacious living room connects seamlessly to a bright, open-plan kitchen, while glass doors open onto both roofed and open terraces. From here, you can enjoy stunning views of Ibiza's historic old town. Steps lead down to a wooden sundeck and a large swimming pool, creating an ideal space for relaxation. The villa's interior combines sleek modernity with warm, intimate touches, featuring wooden furniture, designer chairs, and layered fabrics. A separate roofed lounge adds to the luxury with a six-person jacuzzi, creating a true

With a rental license and an array of luxurious amenities—including a 12 x 6 meter pool and panoramic views of both the mountains and the old town—this villa is a perfect retreat for families or groups looking to experience the beauty and charm of Ibiza in ultimate comfort.