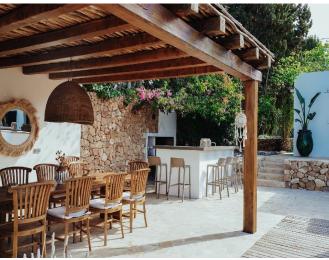

## **Post Description**

Set amidst lush tropical gardens, this contemporary villa offers an exceptional blend of modern design and Mediterranean charm. The spacious living room connects seamlessly to a bright, open-plan kitchen, while glass doors open onto both roofed and open terraces. From here, you can enjoy stunning views of Ibiza's historic old town. Steps lead down to a wooden sundeck and a large swimming pool, creating an ideal space for relaxation. The villa's interior combines sleek modernity with warm, intimate touches, featuring wooden furniture, designer chairs, and layered fabrics. A separate roofed lounge adds to the luxury with a six-person jacuzzi, creating a true

spa-like atmosphere. Every detail in this home has been carefully curated to enhance comfort and style.

This expansive property boasts six bedrooms and five bathrooms, including a guesthouse with two bedrooms, one of which features a freestanding bath. The master bedroom in the main house offers an open-plan bathroom with a stunning stone tub. An outdoor kitchen, BBQ, and dining area provide additional space for entertaining, while the garden's 2000 m² offers tranquility and privacy.