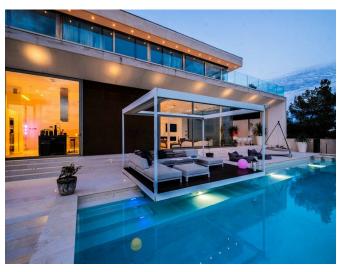

## **Post Description**

Perched in the prestigious enclave of Roca Llisa, this stunning modern villa offers an unparalleled blend of luxury, comfort, and breathtaking sea views. Designed to impress, the property features five spacious double bedrooms and an additional cozy single bedroom, ensuring ample space for families and guests. With seven elegantly designed bathrooms, every room offers the highest level of privacy and convenience. The villa's sleek contemporary design is complemented by expansive living areas, floor-to-ceiling windows, and a fully equipped

Outdoor living is elevated to an art form with large terraces perfect for al fresco dining and a stylish lounge area that captures the stunning coastal landscape. The villa's elevated position ensures exclusivity and tranquility while keeping you close to the island's vibrant attractions, pristine beaches, and world-class dining spots.