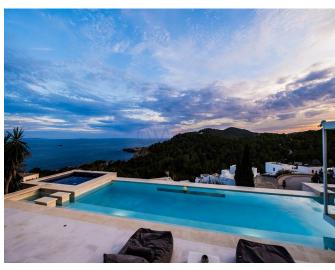

modern kitchen. The seamless indoor-outdoor flow enhances the sense of space and natural light, while providing spectacular vistas of Formentera from multiple vantage points. A long swimming pool and a private jacuzzi invite moments of pure relaxation, making it a true oasis of serenity.

Outdoor living is elevated to an art form with large terraces perfect for al fresco dining and a stylish lounge area that captures the stunning coastal landscape. The villa's elevated position ensures exclusivity and tranquility while keeping you close to the island's vibrant attractions, pristine beaches, and world-class dining spots.