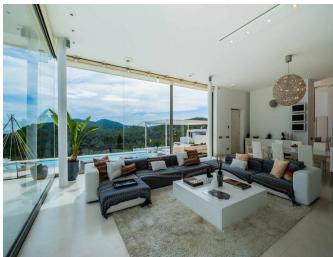

modern kitchen. The seamless indoor-outdoor flow enhances the sense of space and natural light, while providing spectacular vistas of Formentera from multiple vantage points. A long swimming pool and a private jacuzzi invite moments of pure relaxation, making it a true oasis of serenity.

Outdoor living is elevated to an art form with large terraces perfect for al fresco dining and a stylish lounge area that captures the stunning coastal landscape. The villa's elevated position ensures exclusivity and tranquility while keeping you close to the island's vibrant attractions, pristine beaches, and world-class dining spots.