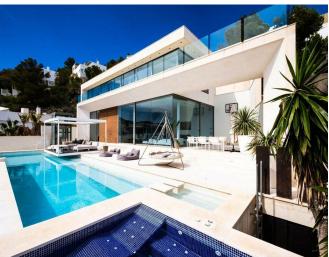

## **Post Description**

Perched in the prestigious enclave of Roca Llisa, this stunning modern villa offers an unparalleled blend of luxury, comfort, and breathtaking sea views. Designed to impress, the property features five spacious double bedrooms and an additional cozy single bedroom, ensuring ample space for families and guests. With seven elegantly designed bathrooms, every room offers the highest level of privacy and convenience. The villa's sleek contemporary design is complemented by expansive living areas, floor-to-ceiling windows, and a fully equipped

modern kitchen. The seamless indoor-outdoor flow enhances the sense of space and natural light, while providing spectacular vistas of Formentera from multiple vantage points. A long swimming pool and a private jacuzzi invite moments of pure relaxation, making it a true oasis of serenity.

Outdoor living is elevated to an art form with large terraces perfect for al fresco dining and a stylish lounge area that captures the stunning coastal landscape. The villa's elevated position ensures exclusivity and tranquility while keeping you close to the island's vibrant attractions, pristine beaches, and world-class dining spots.