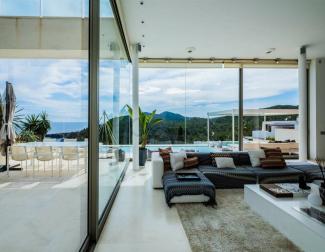

modern kitchen. The seamless indoor-outdoor flow enhances the sense of space and natural light, while providing spectacular vistas of Formentera from multiple vantage points. A long swimming pool and a private jacuzzi invite moments of pure relaxation, making it a true oasis of serenity.

Outdoor living is elevated to an art form with large terraces perfect for al fresco dining and a stylish lounge area that captures the stunning coastal landscape. The villa's elevated position ensures exclusivity and tranquility while keeping you close to the island's vibrant attractions, pristine beaches, and world-class dining spots.