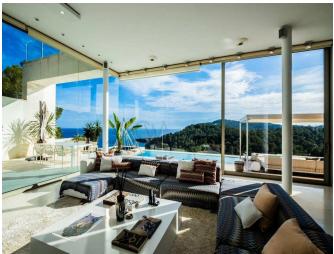

## **Post Description**

Perched in the prestigious enclave of Roca Llisa, this stunning modern villa offers an unparalleled blend of luxury, comfort, and breathtaking sea views. Designed to impress, the property features five spacious double bedrooms and an additional cozy single bedroom, ensuring ample space for families and guests. With seven elegantly designed bathrooms, every room offers the highest level of privacy and convenience. The villa's sleek contemporary design is complemented by expansive living areas, floor-to-ceiling windows, and a fully equipped

modern kitchen. The seamless indoor-outdoor flow enhances the sense of space and natural light, while providing spectacular vistas of Formentera from multiple vantage points. A long swimming pool and a private jacuzzi invite moments of pure relaxation, making it a true oasis of serenity.

Outdoor living is elevated to an art form with large terraces perfect for al fresco dining and a stylish lounge area that captures the stunning coastal landscape. The villa's elevated position ensures exclusivity and tranquility while keeping you close to the island's vibrant attractions, pristine beaches, and world-class dining spots.