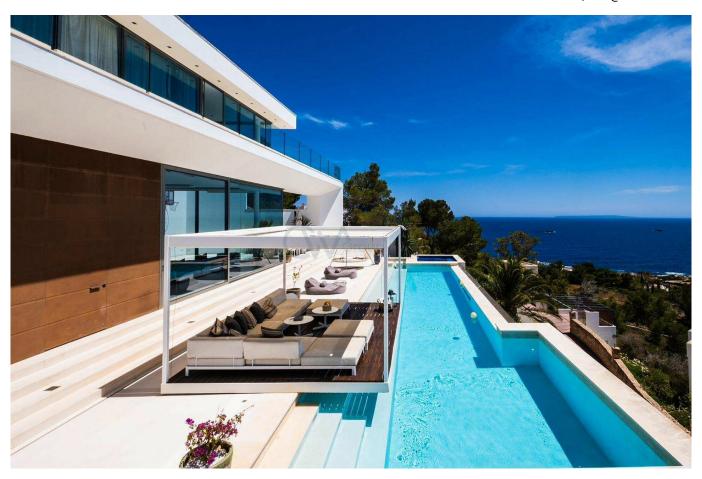

## **Post Description**

Perched in the prestigious enclave of Roca Llisa, this stunning modern villa offers an unparalleled blend of luxury, comfort, and breathtaking sea views. Designed to impress, the property features five spacious double bedrooms and an additional cozy single bedroom, ensuring ample space for families and guests. With seven elegantly designed bathrooms, every room offers the highest level of privacy and convenience. The villa's sleek contemporary design is complemented by expansive living areas, floor-to-ceiling windows, and a fully equipped

modern kitchen. The seamless indoor-outdoor flow enhances the sense of space and natural light, while providing spectacular vistas of Formentera from multiple vantage points. A long swimming pool and a private jacuzzi invite moments of pure relaxation, making it a true oasis of serenity.

Outdoor living is elevated to an art form with large terraces perfect for al fresco dining and a stylish lounge area that captures the stunning coastal landscape. The villa's elevated position ensures exclusivity and tranquility while keeping you close to the island's vibrant attractions, pristine beaches, and world-class dining spots.