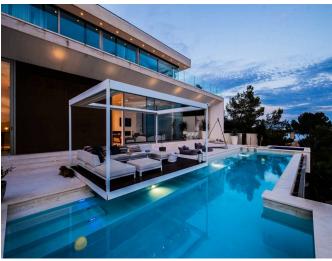

## **Post Description**

Perched in the prestigious enclave of Roca Llisa, this stunning modern villa offers an unparalleled blend of luxury, comfort, and breathtaking sea views. Designed to impress, the property features five spacious double bedrooms and an additional cozy single bedroom, ensuring ample space for families and guests. With seven elegantly designed bathrooms, every room offers the highest level of privacy and convenience. The villa's sleek contemporary design is complemented by expansive living areas, floor-to-ceiling windows, and a fully equipped

modern kitchen. The seamless indoor-outdoor flow enhances the sense of space and natural light, while providing spectacular vistas of Formentera from multiple vantage points. A long swimming pool and a private jacuzzi invite moments of pure relaxation, making it a true oasis of serenity.

Outdoor living is elevated to an art form with large terraces perfect for al fresco dining and a stylish lounge area that captures the stunning coastal landscape. The villa's elevated position ensures exclusivity and tranquility while keeping you close to the island's vibrant attractions, pristine beaches, and world-class dining spots.