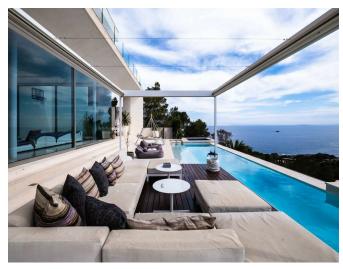

modern kitchen. The seamless indoor-outdoor flow enhances the sense of space and natural light, while providing spectacular vistas of Formentera from multiple vantage points. A long swimming pool and a private jacuzzi invite moments of pure relaxation, making it a true oasis of serenity.

Outdoor living is elevated to an art form with large terraces perfect for al fresco dining and a stylish lounge area that captures the stunning coastal landscape. The villa's elevated position ensures exclusivity and tranquility while keeping you close to the island's vibrant attractions, pristine beaches, and world-class dining spots.