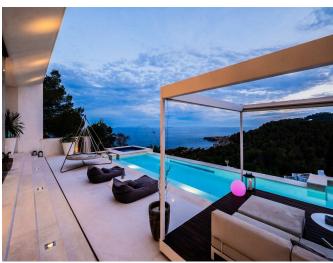

## **Post Description**

Perched in the prestigious enclave of Roca Llisa, this stunning modern villa offers an unparalleled blend of luxury, comfort, and breathtaking sea views. Designed to impress, the property features five spacious double bedrooms and an additional cozy single bedroom, ensuring ample space for families and guests. With seven elegantly designed bathrooms, every room offers the highest level of privacy and convenience. The villa's sleek contemporary design is complemented by expansive living areas, floor-to-ceiling windows, and a fully equipped

modern kitchen. The seamless indoor-outdoor flow enhances the sense of space and natural light, while providing spectacular vistas of Formentera from multiple vantage points. A long swimming pool and a private jacuzzi invite moments of pure relaxation, making it a true oasis of serenity.

Outdoor living is elevated to an art form with large terraces perfect for al fresco dining and a stylish lounge area that captures the stunning coastal landscape. The villa's elevated position ensures exclusivity and tranquility while keeping you close to the island's vibrant attractions, pristine beaches, and world-class dining spots.