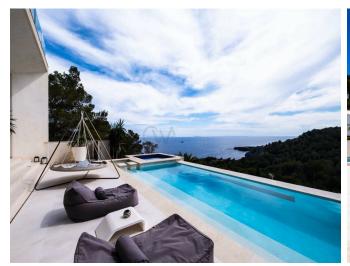

modern kitchen. The seamless indoor-outdoor flow enhances the sense of space and natural light, while providing spectacular vistas of Formentera from multiple vantage points. A long swimming pool and a private jacuzzi invite moments of pure relaxation, making it a true oasis of serenity.

Outdoor living is elevated to an art form with large terraces perfect for al fresco dining and a stylish lounge area that captures the stunning coastal landscape. The villa's elevated position ensures exclusivity and tranquility while keeping you close to the island's vibrant attractions, pristine beaches, and world-class dining spots.