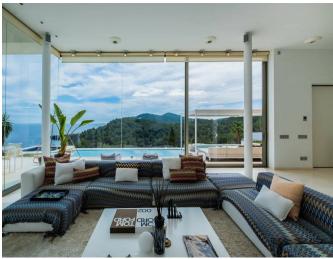

## **Post Description**

Perched in the prestigious enclave of Roca Llisa, this stunning modern villa offers an unparalleled blend of luxury, comfort, and breathtaking sea views. Designed to impress, the property features five spacious double bedrooms and an additional cozy single bedroom, ensuring ample space for families and guests. With seven elegantly designed bathrooms, every room offers the highest level of privacy and convenience. The villa's sleek contemporary design is complemented by expansive living areas, floor-to-ceiling windows, and a fully equipped

modern kitchen. The seamless indoor-outdoor flow enhances the sense of space and natural light, while providing spectacular vistas of Formentera from multiple vantage points. A long swimming pool and a private jacuzzi invite moments of pure relaxation, making it a true oasis of serenity.

Outdoor living is elevated to an art form with large terraces perfect for al fresco dining and a stylish lounge area that captures the stunning coastal landscape. The villa's elevated position ensures exclusivity and tranquility while keeping you close to the island's vibrant attractions, pristine beaches, and world-class dining spots.