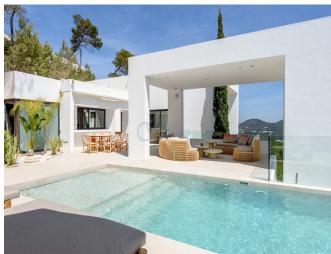

## Features:

- Swimming Pool
- Garden
- Parking
- Terrace
- Sea Views
- Air ConditioningFully Furnished

comfort with open-plan interiors floor-to-ceiling windows and seamless indoor-outdoor living creating a sophisticated yet relaxed atmosphere

Situated on a generous 2000 m² plot the villa boasts an expansive terrace an inviting infinity pool with panoramic sea views and beautifully landscaped gardens A private gym and a spacious garage enhance the property's appeal making it an idyllic escape for those seeking tranquility and luxury on the island