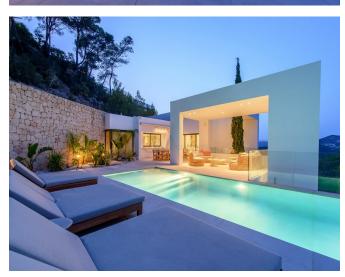

## **Post Description**

Set within the prestigious Roca Llisa urbanization this exquisitely renovated villa offers a harmonious blend of contemporary design breathtaking sea vistas and lush green surroundings. The complete renovation in 2023 has transformed the property into a luxurious retreat perfect for both private enjoyment and investment potential in Ibiza's thriving rental market This stunning residence features five elegantly appointed bedrooms each with an en-suite bathroom alongside an additional guest restroom The spacious 492 m² villa is designed for ultimate

comfort with open-plan interiors floor-to-ceiling windows and seamless indoor-outdoor living creating a sophisticated yet relaxed atmosphere

Situated on a generous 2000 m² plot the villa boasts an expansive terrace an inviting infinity pool with panoramic sea views and beautifully landscaped gardens A private gym and a spacious garage enhance the property's appeal making it an idyllic escape for those seeking tranquility and luxury on the island