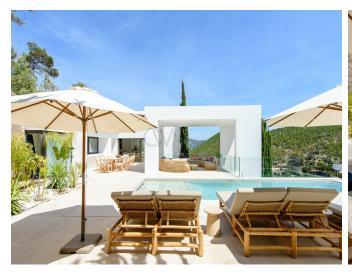

## Features:

- Swimming Pool
- Garden
- Parking
- Terrace
- Sea Views
- Air ConditioningFully Furnished

comfort with open-plan interiors floor-to-ceiling windows and seamless indoor-outdoor living creating a sophisticated yet relaxed atmosphere

Situated on a generous 2000 m² plot the villa boasts an expansive terrace an inviting infinity pool with panoramic sea views and beautifully landscaped gardens A private gym and a spacious garage enhance the property's appeal making it an idyllic escape for those seeking tranquility and luxury on the island