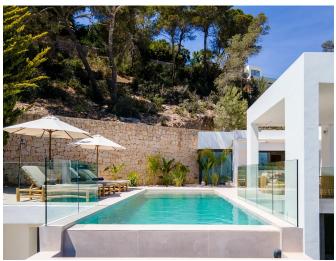

## Features:

- Swimming Pool
- Garden
- Parking
- Terrace
- Sea Views
- Air ConditioningFully Furnished

comfort with open-plan interiors floor-to-ceiling windows and seamless indoor-outdoor living creating a sophisticated yet relaxed atmosphere

Situated on a generous 2000 m² plot the villa boasts an expansive terrace an inviting infinity pool with panoramic sea views and beautifully landscaped gardens A private gym and a spacious garage enhance the property's appeal making it an idyllic escape for those seeking tranquility and luxury on the island