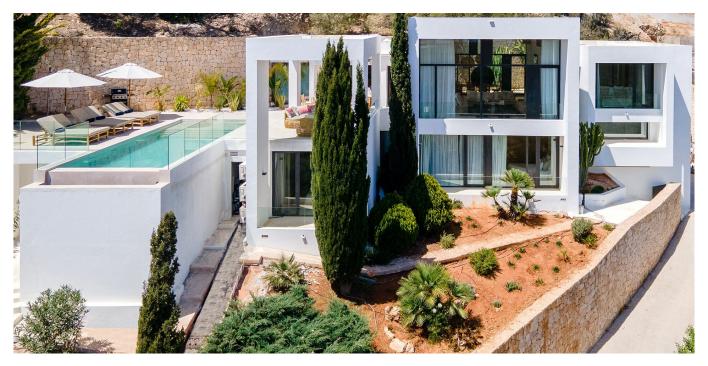

## Luxury Villa with Spectacular Sea Views in Roca Llisa

**Location:** Roca Llisa **Property Type:** House **Property ID:** CW-N-AA-69

**Price:** 5900000 **Built Size:** 492m<sup>2</sup>

Inside / Carpet Area: 492m<sup>2</sup>

## **Post Description**

Set within the prestigious Roca Llisa urbanization this exquisitely renovated villa offers a harmonious blend of contemporary design breathtaking sea vistas and lush green surroundings. The complete renovation in 2023 has transformed the property into a luxurious retreat perfect for both private enjoyment and investment potential in Ibiza's thriving rental market This stunning residence features five elegantly appointed bedrooms each with an en-suite bathroom alongside an additional guest restroom The spacious 492 m² villa is designed for ultimate

comfort with open-plan interiors floor-to-ceiling windows and seamless indoor-outdoor living creating a sophisticated yet relaxed atmosphere

Situated on a generous 2000 m² plot the villa boasts an expansive terrace an inviting infinity pool with panoramic sea views and beautifully landscaped gardens A private gym and a spacious garage enhance the property's appeal making it an idyllic escape for those seeking tranquility and luxury on the island