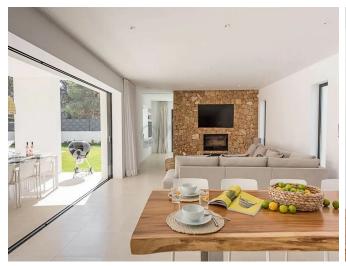

## **Post Description**

Nestled within a generous 1,190 m² plot, this stunning modern villa offers an exceptional living experience just 10 steps from the sea. Spanning 448 m² over two levels, the villa is designed to embrace natural light and space, with an open-plan ground floor that seamlessly connects to the shimmering waters of the private pool. The interiors exude elegance with calming neutral tones, locally sourced wood, and textured fabrics, creating a warm and authentic ambiance. A stylish fireplace in the living room adds charm for cozy winter evenings. Built with high-quality materials, this villa offers modern comforts, including air conditioning and underfloor heating.

The fully equipped open-plan kitchen boasts top-of-the-line appliances, ensuring both functionality and sophistication. Additionally, the property includes a garage and a separate annexe, providing extra space for guests or storage.