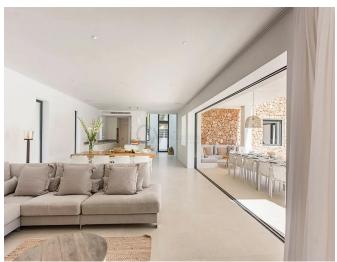

## **Post Description**

Nestled within a generous 1,190 m² plot, this stunning modern villa offers an exceptional living experience just 10 steps from the sea. Spanning 448 m² over two levels, the villa is designed to embrace natural light and space, with an open-plan ground floor that seamlessly connects to the shimmering waters of the private pool. The interiors exude elegance with calming neutral tones, locally sourced wood, and textured fabrics, creating a warm and authentic ambiance. A stylish fireplace in the living room adds charm for cozy winter evenings. Built with high-quality materials, this villa offers modern comforts, including air conditioning and underfloor heating.

The fully equipped open-plan kitchen boasts top-of-the-line appliances, ensuring both functionality and sophistication. Additionally, the property includes a garage and a separate annexe, providing extra space for guests or storage.