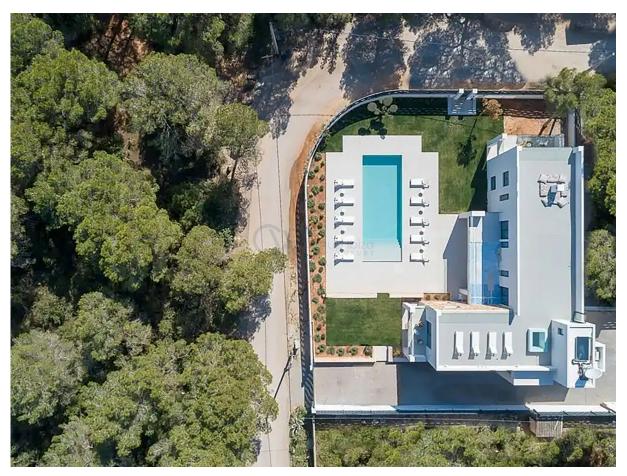

## **Post Description**

Nestled within a generous 1,190 m² plot, this stunning modern villa offers an exceptional living experience just 10 steps from the sea. Spanning 448 m² over two levels, the villa is designed to embrace natural light and space, with an open-plan ground floor that seamlessly connects to the shimmering waters of the private pool. The interiors exude elegance with calming neutral tones, locally sourced wood, and textured fabrics, creating a warm and authentic ambiance. A stylish fireplace in the living room adds charm for cozy winter evenings. Built with high-quality materials, this villa offers modern comforts, including air conditioning and underfloor heating.

## Features:

- Swimming Pool
- Garden
- Parking
- Terrace
- Air Conditioning
- Fully Furnished