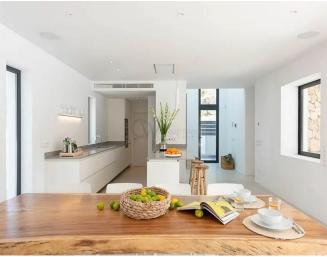

## **Post Description**

Nestled within a generous 1,190 m² plot, this stunning modern villa offers an exceptional living experience just 10 steps from the sea. Spanning 448 m² over two levels, the villa is designed to embrace natural light and space, with an open-plan ground floor that seamlessly connects to the shimmering waters of the private pool. The interiors exude elegance with calming neutral tones, locally sourced wood, and textured fabrics, creating a warm and authentic ambiance. A stylish fireplace in the living room adds charm for cozy winter evenings. Built with high-quality materials, this villa offers modern comforts, including air conditioning and underfloor heating.

The fully equipped open-plan kitchen boasts top-of-the-line appliances, ensuring both functionality and sophistication. Additionally, the property includes a garage and a separate annexe, providing extra space for guests or storage.