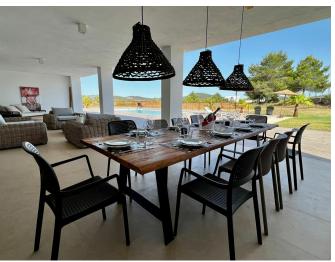

## **Post Description**

This beautiful rural house is set on a spacious 23,000 m² plot, offering complete privacy with no direct neighbors. Located in a prime area, it provides quick access to Santa Gertrudis, the Morna International School, and San Miguel, making it an ideal location for both tranquility and convenience. The house itself boasts 300 m² of living space, featuring three spacious bedrooms and three bathrooms. It also includes a double garage and a stunning driveway with ample parking space for multiple vehicles. The property has its own private well, ensuring an independent water supply. This estate offers significant potential for transformation, allowing for

customization to suit your personal vision.

The expansive pool terrace provides plenty of space for outdoor living, while the large swimming pool is perfect for relaxation and entertainment. With its south-facing orientation, the house enjoys sunlight throughout the entire day, creating a bright and warm atmosphere.