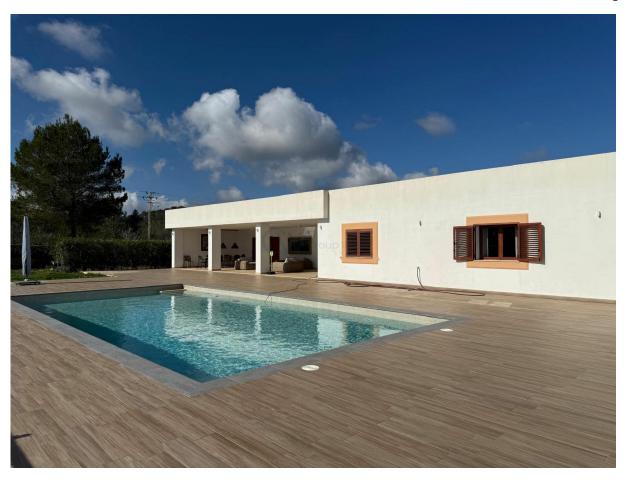

## **Post Description**

This beautiful rural house is set on a spacious 23,000 m² plot, offering complete privacy with no direct neighbors. Located in a prime area, it provides quick access to Santa Gertrudis, the Morna International School, and San Miguel, making it an ideal location for both tranquility and convenience. The house itself boasts 300 m² of living space, featuring three spacious bedrooms and three bathrooms. It also includes a double garage and a stunning driveway with ample parking space for multiple vehicles. The property has its own private well, ensuring an independent water supply. This estate offers significant potential for transformation, allowing for

customization to suit your personal vision.

The expansive pool terrace provides plenty of space for outdoor living, while the large swimming pool is perfect for relaxation and entertainment. With its south-facing orientation, the house enjoys sunlight throughout the entire day, creating a bright and warm atmosphere.