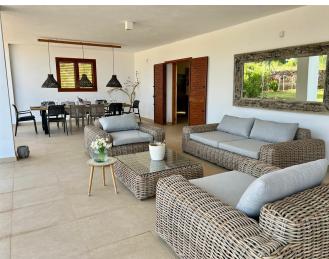

## **Post Description**

This beautiful rural house is set on a spacious 23,000 m² plot, offering complete privacy with no direct neighbors. Located in a prime area, it provides quick access to Santa Gertrudis, the Morna International School, and San Miguel, making it an ideal location for both tranquility and convenience. The house itself boasts 300 m² of living space, featuring three spacious bedrooms and three bathrooms. It also includes a double garage and a stunning driveway with ample parking space for multiple vehicles. The property has its own private well, ensuring an independent water supply. This estate offers significant potential for transformation, allowing for

customization to suit your personal vision.

The expansive pool terrace provides plenty of space for outdoor living, while the large swimming pool is perfect for relaxation and entertainment. With its south-facing orientation, the house enjoys sunlight throughout the entire day, creating a bright and warm atmosphere.