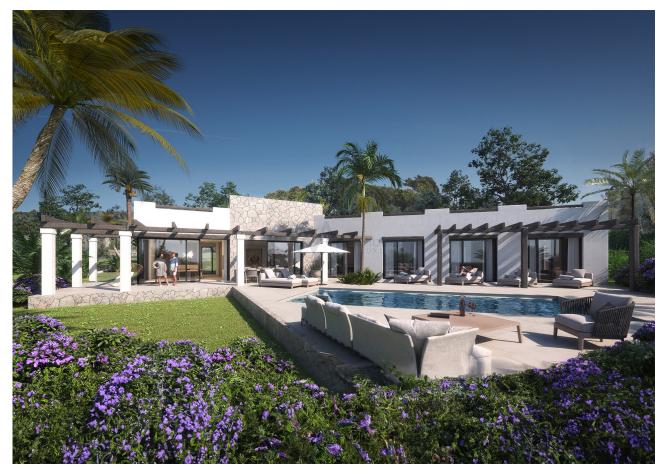

## **Post Description**

This stunning property is nestled within the serene Ibiza countryside near Santa Gertrudis, offering an expansive 23,000 m<sup>2</sup> plot adorned with olive groves, orange trees, and traditional stone walls. Located just five minutes from Santa Gertrudis village and four minutes from Morna International School, the villa is perfectly positioned for families. Ibiza Town is a short 15-minute drive away, with the airport reachable in 20 minutes, ensuring excellent accessibility. The villa represents the pinnacle of modern eco-friendly design, featuring three elegant bedrooms on the

main floor, each with private bathrooms, including a luxurious 30 m<sup>2</sup> master suite with a freestanding bathtub. The living space seamlessly flows into a spacious 40 m<sup>2</sup> kitchen through a see-through fireplace. A veranda overlooking the pool connects the interiors with the outdoors, enhancing the villa's harmony with its natural surroundings. The basement, with a 165 m<sup>2</sup> additional living area, offers opportunities for a sauna, gym, or cinema and includes a private bedroom and a potential guest house with separate access.

The outdoor spaces are meticulously landscaped with minimal upkeep in mind and include the possibility to add a 30 m<sup>2</sup> guest house. Two original lbicenco structures and a private well enhance the property's authenticity, blending luxury with a traditional touch. The grounds are thoughtfully illuminated, creating a serene environment to enjoy lbiza's natural beauty.