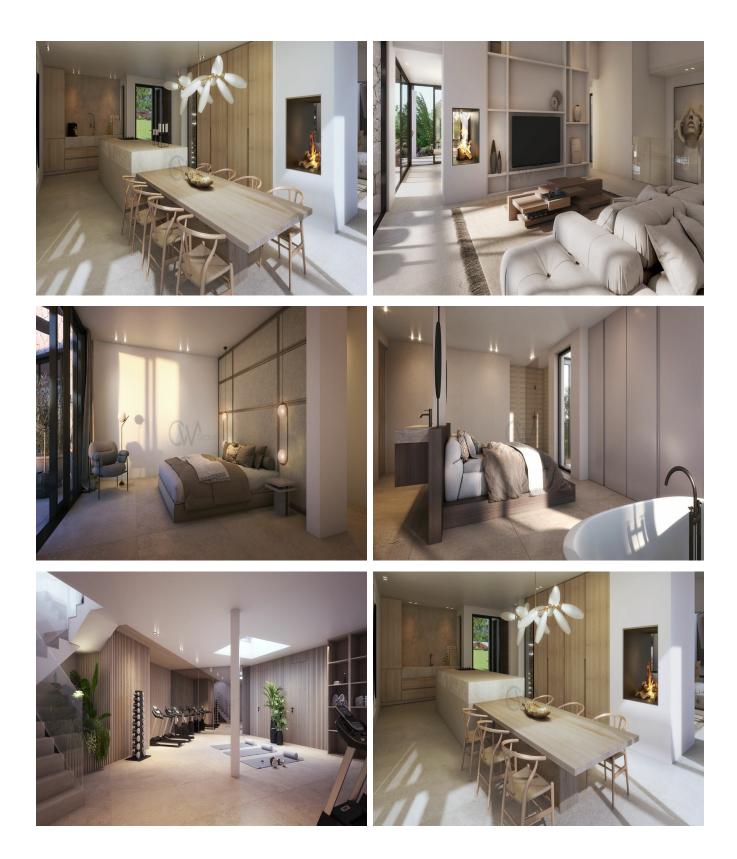

main floor, each with private bathrooms, including a luxurious 30 m<sup>2</sup> master suite with a freestanding bathtub. The living space seamlessly flows into a spacious 40 m<sup>2</sup> kitchen through a see-through fireplace. A veranda overlooking the pool connects the interiors with the outdoors, enhancing the villa's harmony with its natural surroundings. The basement, with a 165 m<sup>2</sup> additional living area, offers opportunities for a sauna, gym, or cinema and includes a private bedroom and a potential guest house with separate access.