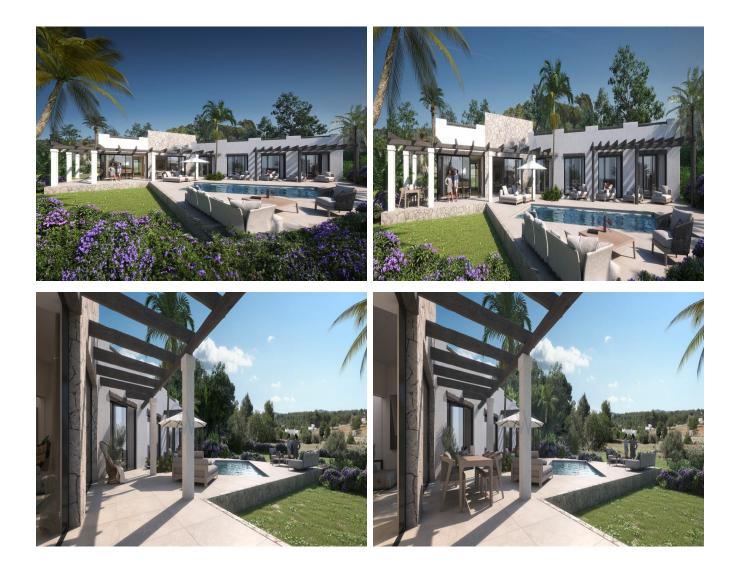

main floor, each with private bathrooms, including a luxurious 30 m<sup>2</sup> master suite with a freestanding bathtub. The living space seamlessly flows into a spacious 40 m<sup>2</sup> kitchen through a see-through fireplace. A veranda overlooking the pool connects the interiors with the outdoors, enhancing the villa's harmony with its natural surroundings. The basement, with a 165 m<sup>2</sup> additional living area, offers opportunities for a sauna, gym, or cinema and includes a private bedroom and a potential guest house with separate access.

The outdoor spaces are meticulously landscaped with minimal upkeep in mind and include the possibility to add a 30 m<sup>2</sup> guest house. Two original lbicenco structures and a private well enhance the property's authenticity, blending luxury with a traditional touch. The grounds are thoughtfully illuminated, creating a serene environment to enjoy lbiza's natural beauty.