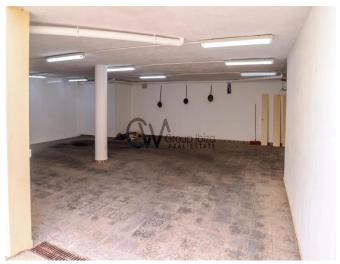

ideal place to relax and enjoy.

The outdoor area is designed for outdoor living and entertaining. A second kitchen (approx. 7 square meters), a chill-out area, a barbecue area, a refreshing pool and the beauty of the surrounding trees create a picturesque setting. A convenient ramp provides access to the underground garage, which offers 100 square meters of space for vehicles and storage.