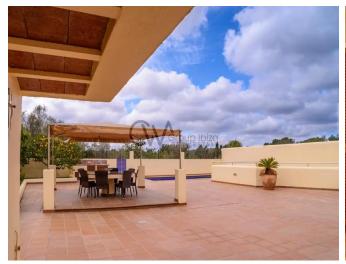

ideal place to relax and enjoy.

The outdoor area is designed for outdoor living and entertaining. A second kitchen (approx. 7 square meters), a chill-out area, a barbecue area, a refreshing pool and the beauty of the surrounding trees create a picturesque setting. A convenient ramp provides access to the underground garage, which offers 100 square meters of space for vehicles and storage.