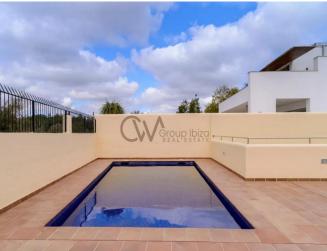

ideal place to relax and enjoy.

The outdoor area is designed for outdoor living and entertaining. A second kitchen (approx. 7 square meters), a chill-out area, a barbecue area, a refreshing pool and the beauty of the surrounding trees create a picturesque setting. A convenient ramp provides access to the underground garage, which offers 100 square meters of space for vehicles and storage.