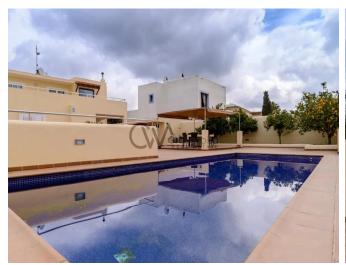

## **Post Description**

This family home is situated on a generous plot of 725 square meters and has a spacious and inviting living space spread over two floors with a total area of 260 square meters. On the first floor, you are greeted by a spacious entrance hall that flows seamlessly into an open kitchen area and connects to two cozy living rooms. There are also two double bedrooms, a full bathroom, and another living room on this level. The staircase takes you to the second floor, where two bedrooms with en-suite bathrooms and a 40 square meter terrace await you - an

ideal place to relax and enjoy.

The outdoor area is designed for outdoor living and entertaining. A second kitchen (approx. 7 square meters), a chill-out area, a barbecue area, a refreshing pool and the beauty of the surrounding trees create a picturesque setting. A convenient ramp provides access to the underground garage, which offers 100 square meters of space for vehicles and storage.