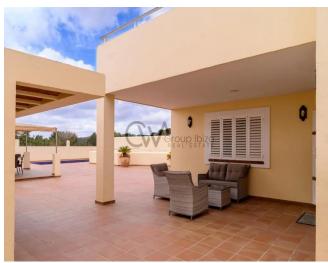

ideal place to relax and enjoy.

The outdoor area is designed for outdoor living and entertaining. A second kitchen (approx. 7 square meters), a chill-out area, a barbecue area, a refreshing pool and the beauty of the surrounding trees create a picturesque setting. A convenient ramp provides access to the underground garage, which offers 100 square meters of space for vehicles and storage.