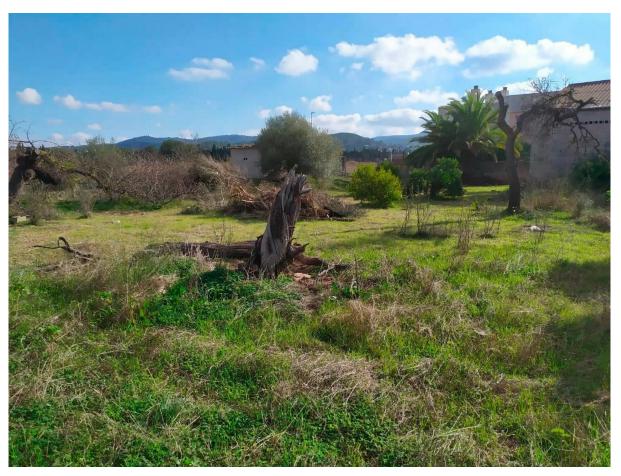

## **Post Description**

A 2.000 m² urban plot is available for sale in Ses Paisses, Sant Antoni de Portmany. The land is classified as extensive D urban land, making it suitable for both multi-family residential buildings (apartment blocks) and single-family homes (villas). With a buildable area of 1,700 m², the project allows for two floors of 850 m² each, plus a basement level. A development study has already been carried out, proposing the construction of 19 apartments of 90 m² each, along with 30 parking spaces, gardens, and a swimming pool.

The plot has direct access via an urban road and benefits from a south-facing orientation,

ensuring excellent natural light. Additionally, the property includes an existing 200 m² warehouse and a 50 m² storage unit. The surrounding area is well-serviced with public transport, supermarkets, a pharmacy, a public park, and a school. All essential utilities such as electricity, water, sewage, public lighting, and sidewalks are in place, making this an ideal location for a new residential development.