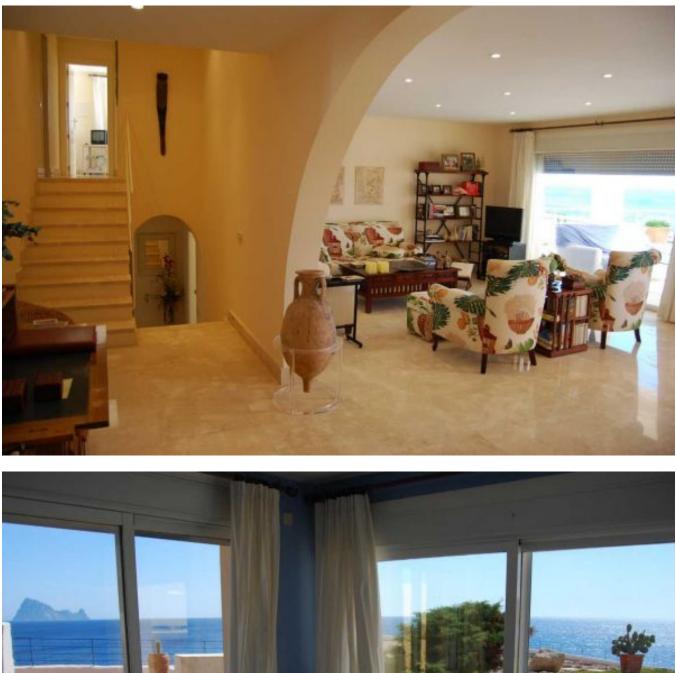

The property has a built area of 280m<sup>2</sup> and has plenty of space for a total of 8 bedrooms and 8 magnificent bathrooms, a spacious living / dining room and a fully equipped modern kitchen surface.