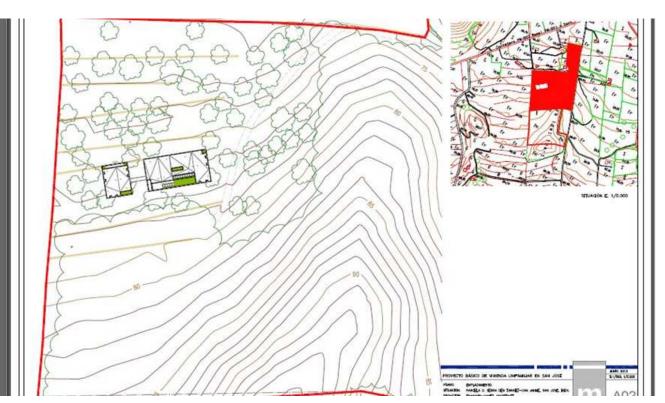

#### DESCRIPTION

Large building plot in the area of San Agustin for sale

Only 5 minutes from the village of San José is this fantastic property. Project and license for a modern house with pool and guest house. The project was presented at the City Hall, the building license is scheduled for July / October 2015.

## VIVIENDA UNIFAMILIAR AISLADA EN SAN JOSÉ.

SITUACION: POLÍGONO 18. PARCELA 59. PARCELA 2. SANT AGUSTÍN DES VEDRÁ. SANT JOSEP DE SA TALAIA. IBIZA