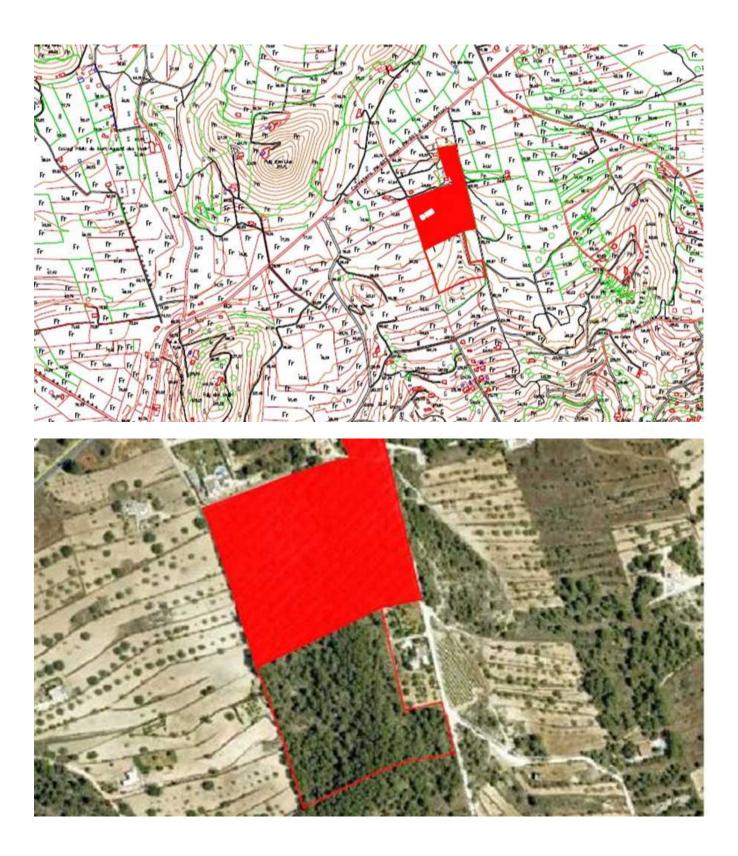

## VIVIENDA UNIFAMILIAR AISLADA EN SAN JOSÉ.

SITUACION: POLÍGONO 18. PARCELA 59. PARCELA 2. SANT AGUSTÍN DES VEDRÁ. SANT JOSEP DE SA TALAIA. IBIZA