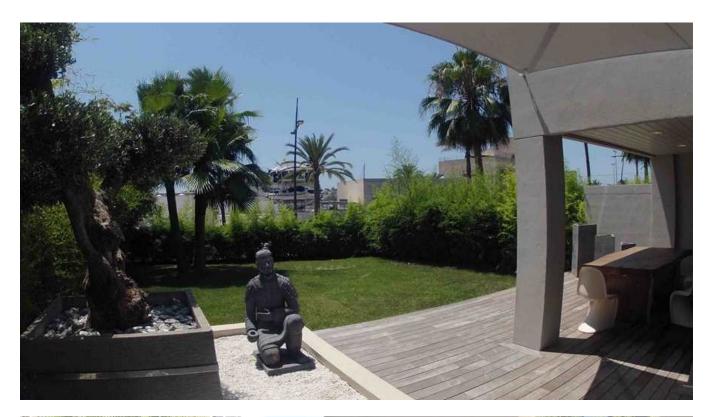

The apartment has 3 double bedrooms with bathrooms with double wash basins, a spacious living / dining room with open American fully equipped kitchen and a guest toilet.

Big 30 m2 open terrace, 43 m2 covered terrace, 450 m2 garden.

Inside: 258 m² living space, 185 m² living space, 258 m² floor space, living / dining room, open kitchen, 3 bedrooms, 3 bathrooms of which 3 en suite, guest WC

Outside: 450 m² property, 30 m² terrace, 43 m² covered terrace, chill-out, Garden