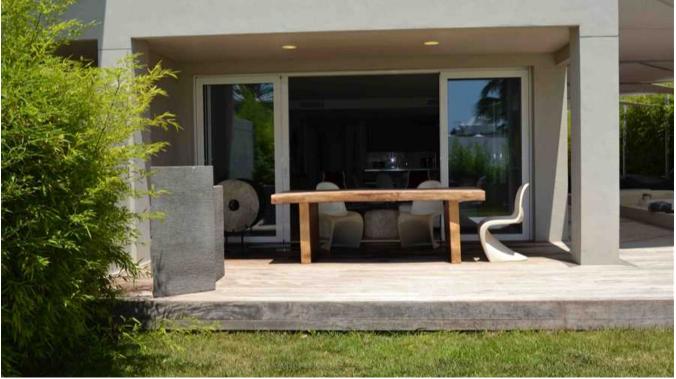

The apartment has 3 double bedrooms with bathrooms with double wash basins, a spacious living / dining room with open American fully equipped kitchen and a guest toilet.

Big 30 m2 open terrace, 43 m2 covered terrace, 450 m2 garden.

<u>Designer</u> furniture, satellite TV, WIFI, washing machine, dryer, video security system, security system, porter.

Location: Village: Ibiza, Paseo Marítimo, based on the southeast coast, south, 4 floors, the ground floor, in a convenient location, beach about 100 m, the airport is around 10 km, golf course about 8 km, the city Ibiza in about 1 km

Inside: 258 m² living space, 185 m² living space, 258 m² floor space, living / dining room, open kitchen, 3 bedrooms, 3 bathrooms of which 3 en suite, guest WC

Outside: 450 m² property, 30 m² terrace, 43 m² covered terrace, chill-out, Garden