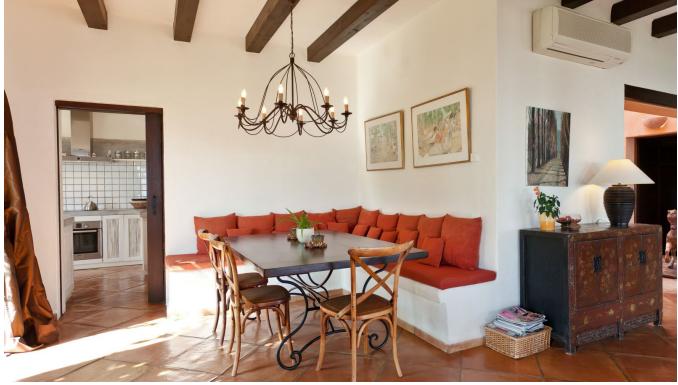

entrance of the villa. From here you enter an entrance hall with ceilings about 7 meters high and direct sea views.

On the first floor there are 2 bedrooms with terrace and access to the garden, 1 bathroom en suite, 1 guest toilet, the spacious living room with a cozy sitting area, a fireplace and a third dining area as well as a fully equipped kitchen with a separate storage room and direct access to the beautiful garden.