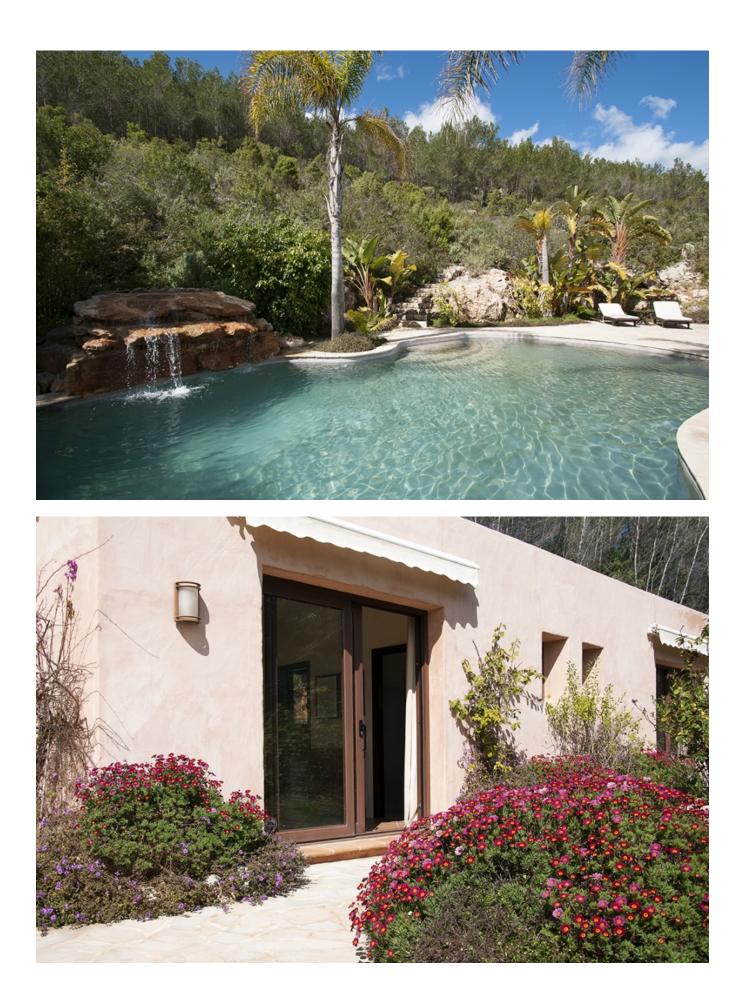

Each of the first floor rooms has beautiful terraces accessible through the large windows. The outdoor area is a true oasis with lush lawns, lush flowers and many majestic palm trees.

A bit away from the terraces, up a few steps, is the fantastic pool area with a large, very natural pool and waterfall. The tropical plants like palm trees that surround it and the wonderful view of the sea that you can also enjoy from here.