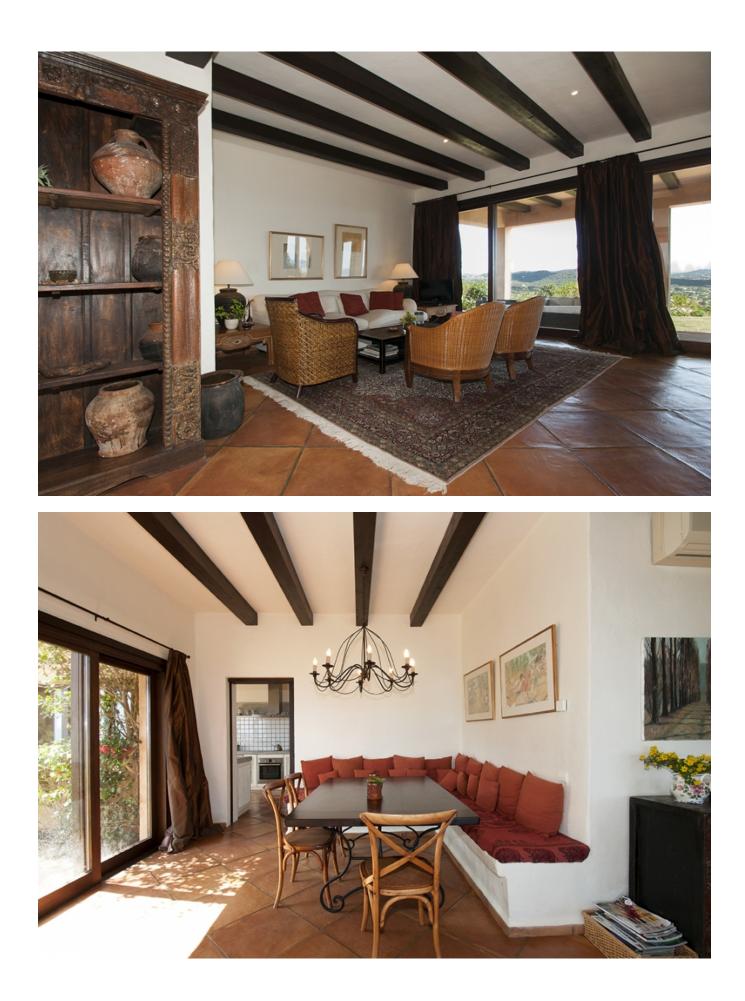

entrance of the villa. From here you enter an entrance hall with ceilings about 7 meters high and direct sea views.

On the first floor there are 2 bedrooms with terrace and access to the garden, 1 bathroom en suite, 1 guest toilet, the spacious living room with a cozy sitting area, a fireplace and a third dining area as well as a fully equipped kitchen with a separate storage room and direct access to the beautiful garden.

Each of the first floor rooms has beautiful terraces accessible through the large windows. The outdoor area is a true oasis with lush lawns, lush flowers and many majestic palm trees.

A bit away from the terraces, up a few steps, is the fantastic pool area with a large, very natural pool and waterfall. The tropical plants like palm trees that surround it and the wonderful view of the sea that you can also enjoy from here.