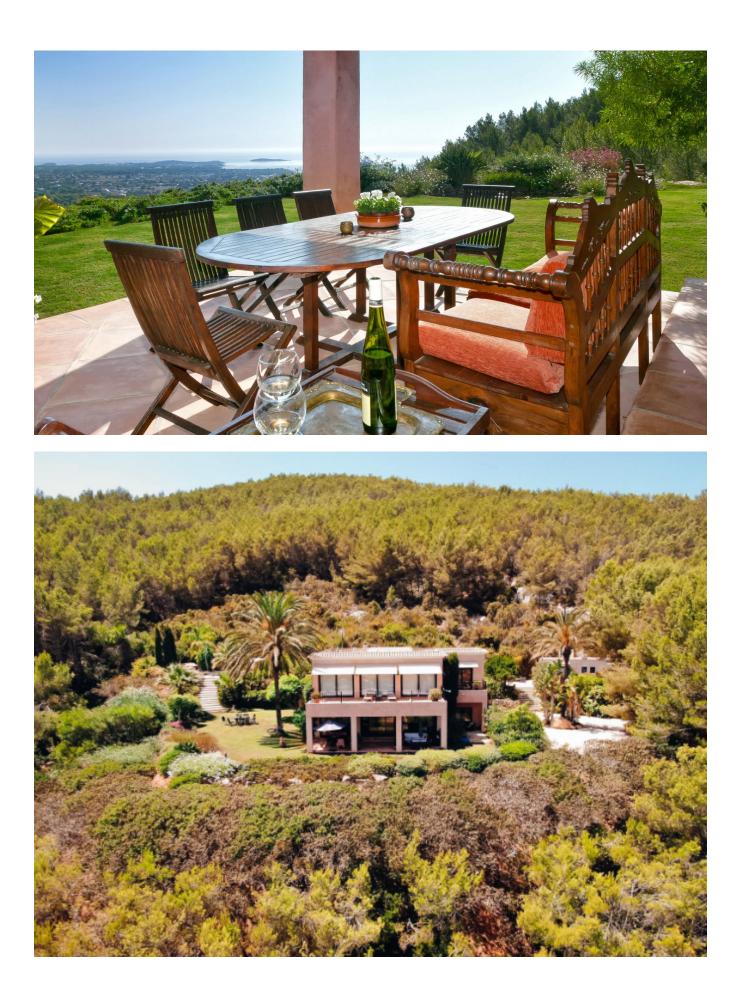

From this super beautiful villa you can enjoy breathtaking panoramic views of the green valley, the coastal landscape of Santa Eulalia and the beautiful Mediterranean Sea.

The noble entrance leads into the courtyard with access to the separate guest house and the main

entrance of the villa. From here you enter an entrance hall with ceilings about 7 meters high and direct sea views.

On the first floor there are 2 bedrooms with terrace and access to the garden, 1 bathroom en suite, 1 guest toilet, the spacious living room with a cozy sitting area, a fireplace and a third dining area as well as a fully equipped kitchen with a separate storage room and direct access to the beautiful garden.

Each of the first floor rooms has beautiful terraces accessible through the large windows. The outdoor area is a true oasis with lush lawns, lush flowers and many majestic palm trees.

A bit away from the terraces, up a few steps, is the fantastic pool area with a large, very natural pool and waterfall. The tropical plants like palm trees that surround it and the wonderful view of the sea that you can also enjoy from here.