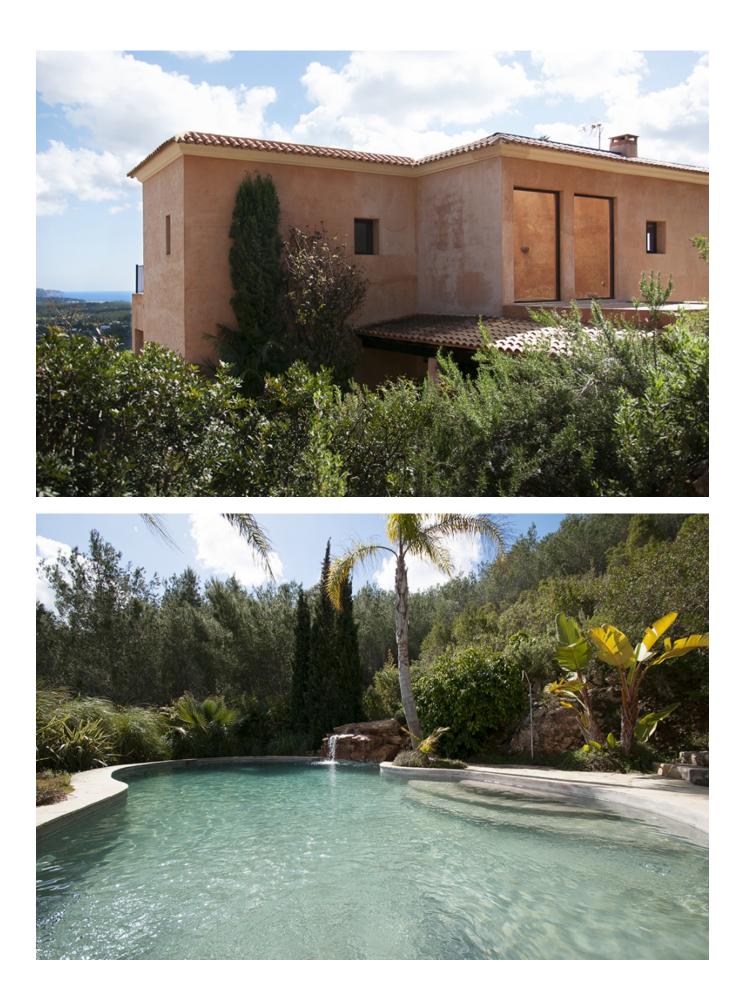

Each of the first floor rooms has beautiful terraces accessible through the large windows. The outdoor area is a true oasis with lush lawns, lush flowers and many majestic palm trees.

A bit away from the terraces, up a few steps, is the fantastic pool area with a large, very natural pool and waterfall. The tropical plants like palm trees that surround it and the wonderful view of the sea that you can also enjoy from here.