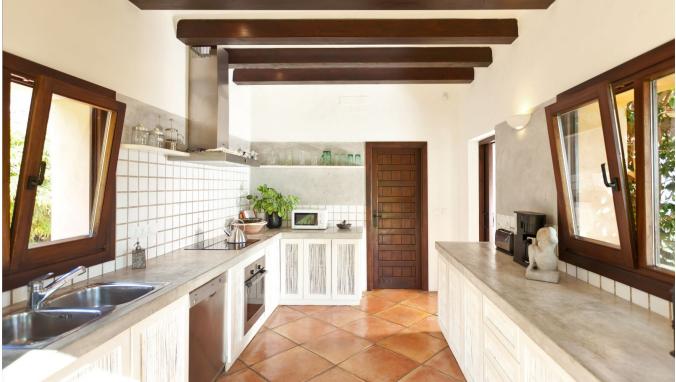

entrance of the villa. From here you enter an entrance hall with ceilings about 7 meters high and direct sea views.

On the first floor there are 2 bedrooms with terrace and access to the garden, 1 bathroom en suite, 1 guest toilet, the spacious living room with a cozy sitting area, a fireplace and a third dining area as well as a fully equipped kitchen with a separate storage room and direct access to the beautiful garden.