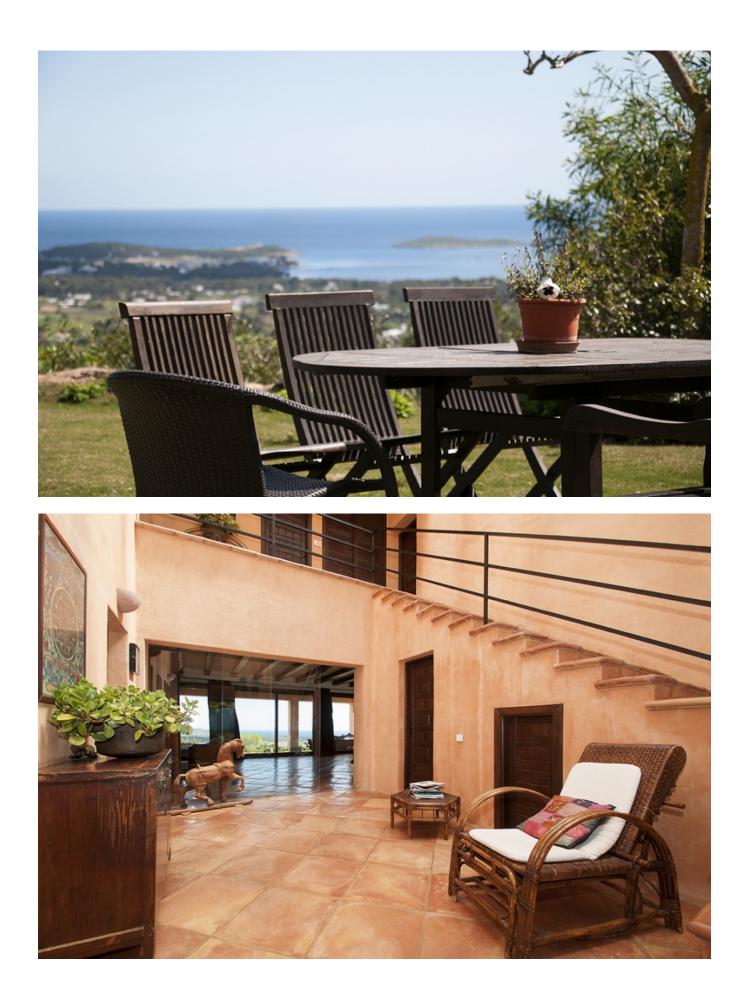

From this super beautiful villa you can enjoy breathtaking panoramic views of the green valley, the coastal landscape of Santa Eulalia and the beautiful Mediterranean Sea.

The noble entrance leads into the courtyard with access to the separate guest house and the main

entrance of the villa. From here you enter an entrance hall with ceilings about 7 meters high and direct sea views.

On the first floor there are 2 bedrooms with terrace and access to the garden, 1 bathroom en suite, 1 guest toilet, the spacious living room with a cozy sitting area, a fireplace and a third dining area as well as a fully equipped kitchen with a separate storage room and direct access to the beautiful garden.