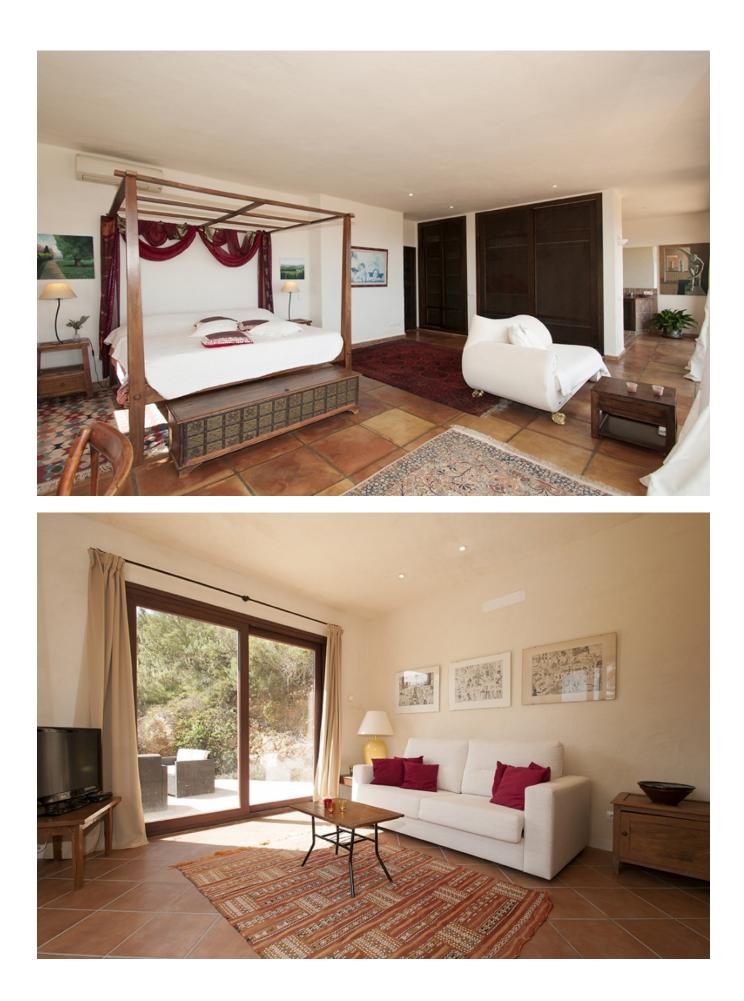

Back in the entrance hall of the villa, a staircase leads up to the upper floor. Here, in addition to the magnificent master bedroom, you will find 2 comfortable bedrooms with private bathrooms and magnificent balconies with fantastic views. The master bedroom impresses with its spaciousness and luxurious bathroom with spectacular views. In front of the entire living area is an approx.  $60m^2$  terrace to relax in absolute privacy.