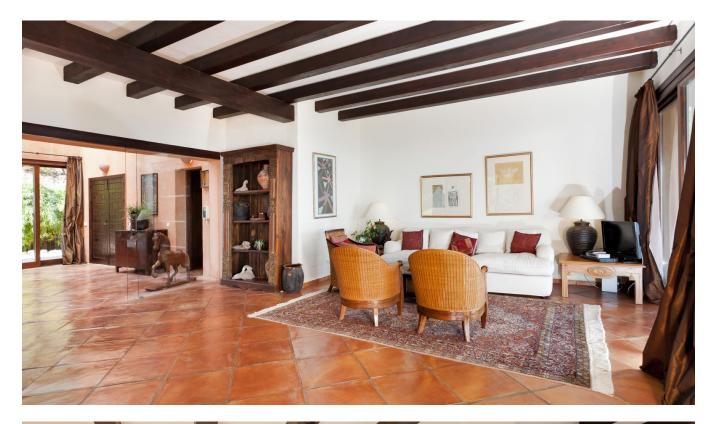

entrance of the villa. From here you enter an entrance hall with ceilings about 7 meters high and direct sea views.

On the first floor there are 2 bedrooms with terrace and access to the garden, 1 bathroom en suite, 1 guest toilet, the spacious living room with a cozy sitting area, a fireplace and a third dining area as well as a fully equipped kitchen with a separate storage room and direct access to the beautiful garden.