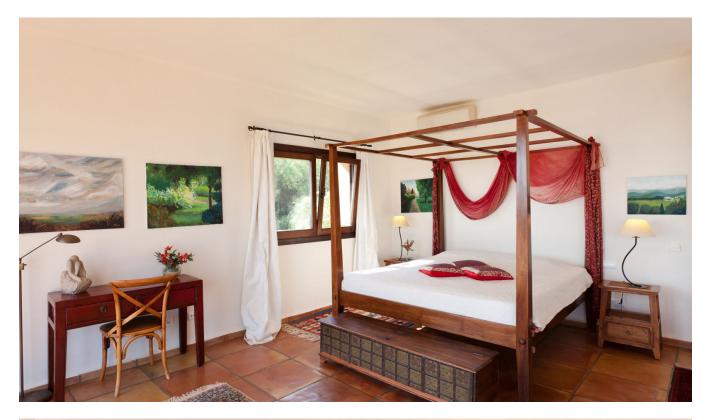

entrance of the villa. From here you enter an entrance hall with ceilings about 7 meters high and direct sea views.

On the first floor there are 2 bedrooms with terrace and access to the garden, 1 bathroom en suite, 1 guest toilet, the spacious living room with a cozy sitting area, a fireplace and a third dining area as well as a fully equipped kitchen with a separate storage room and direct access to the beautiful garden.

Back in the entrance hall of the villa, a staircase leads up to the upper floor. Here, in addition to the magnificent master bedroom, you will find 2 comfortable bedrooms with private bathrooms and magnificent balconies with fantastic views. The master bedroom impresses with its spaciousness and luxurious bathroom with spectacular views. In front of the entire living area is an approx.  $60m^2$  terrace to relax in absolute privacy.