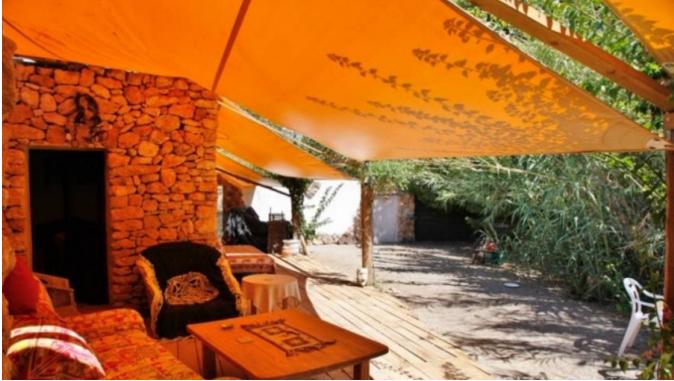

## DESCRIPTION

This property of about 160 square meters, divided into two apartments, one with 2 bedrooms and another with 3 rooms. The rustic buildings are built with wooden ceilings and stone walls. features