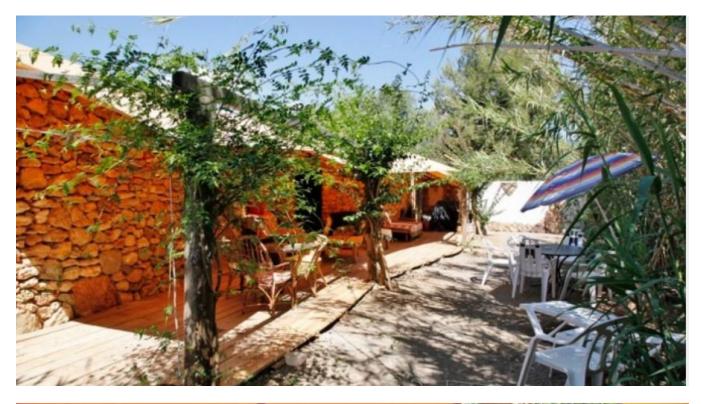

## DESCRIPTION

This property of about 160 square meters, divided into two apartments, one with 2 bedrooms and another with 3 rooms. The rustic buildings are built with wooden ceilings and stone walls. features