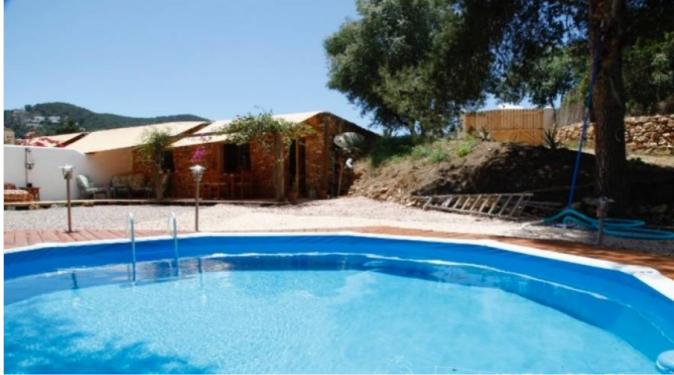

## DESCRIPTION

This property of about 160 square meters, divided into two apartments, one with 2 bedrooms and another with 3 rooms. The rustic buildings are built with wooden ceilings and stone walls. features

The property has about 1,500 square feet, the location is perfect as it is very close to Siesta and Santa Eulalia del Rio. It is rural area, but nevertheless very centrally located. Within walking distance of the beach and all shopping.