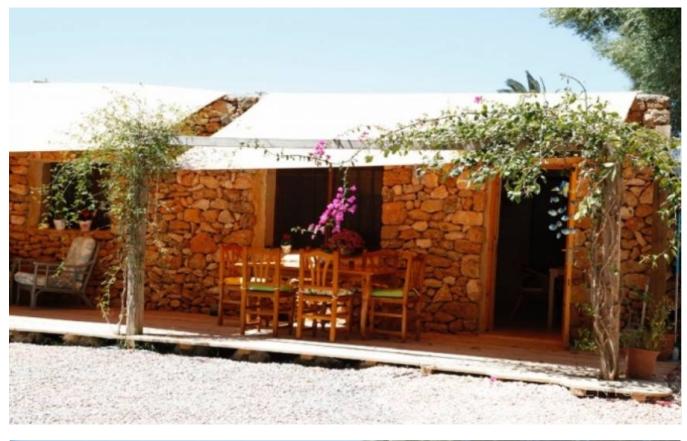

## DESCRIPTION

This property of about 160 square meters, divided into two apartments, one with 2 bedrooms and another with 3 rooms. The rustic buildings are built with wooden ceilings and stone walls. features