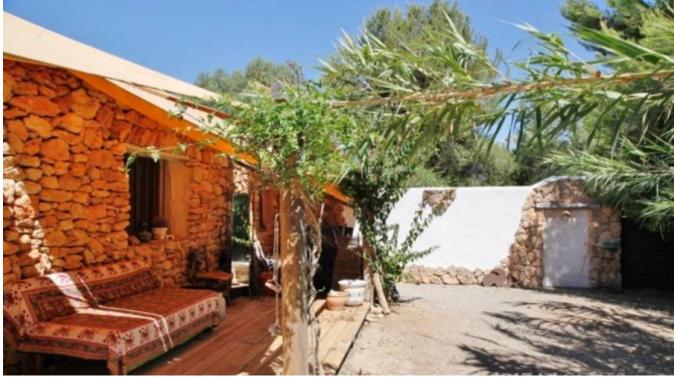

## DESCRIPTION

This property of about 160 square meters, divided into two apartments, one with 2 bedrooms and another with 3 rooms. The rustic buildings are built with wooden ceilings and stone walls. features