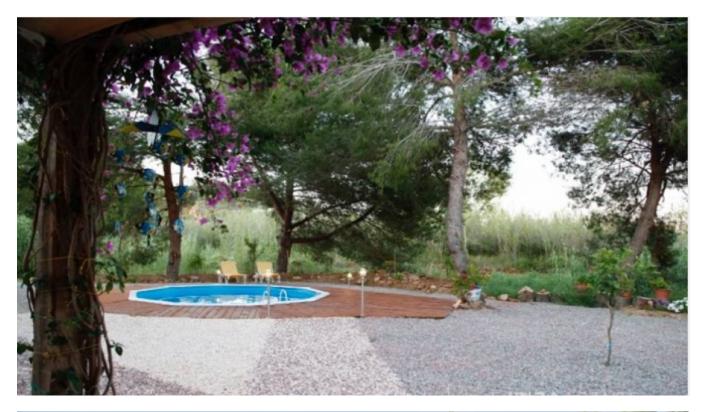

## DESCRIPTION

This property of about 160 square meters, divided into two apartments, one with 2 bedrooms and another with 3 rooms. The rustic buildings are built with wooden ceilings and stone walls. features

The property has about 1,500 square feet, the location is perfect as it is very close to Siesta and Santa Eulalia del Rio. It is rural area, but nevertheless very centrally located. Within walking distance of the beach and all shopping.