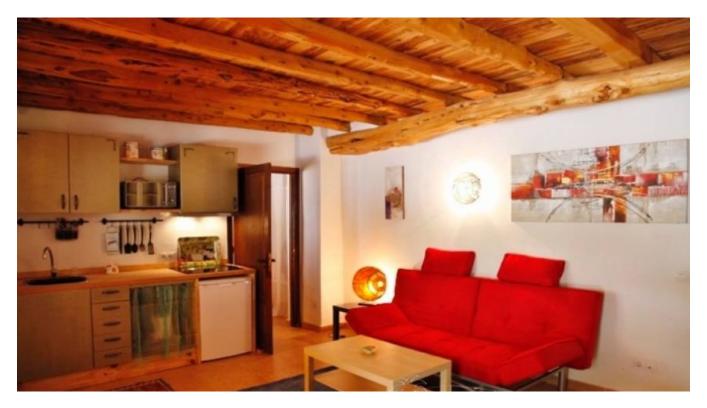

## DESCRIPTION

This property of about 160 square meters, divided into two apartments, one with 2 bedrooms and another with 3 rooms. The rustic buildings are built with wooden ceilings and stone walls. features