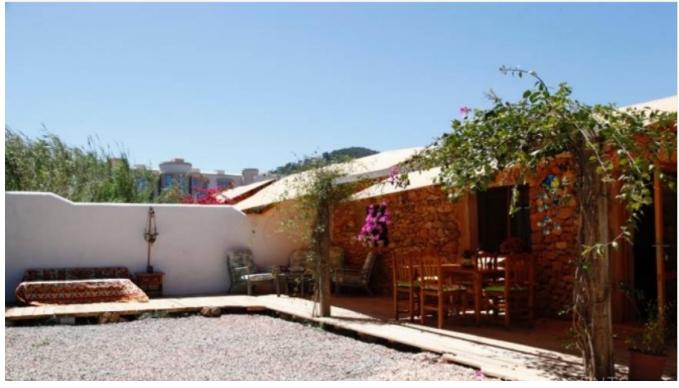

## DESCRIPTION

This property of about 160 square meters, divided into two apartments, one with 2 bedrooms and another with 3 rooms. The rustic buildings are built with wooden ceilings and stone walls. features

The property has about 1,500 square feet, the location is perfect as it is very close to Siesta and Santa Eulalia del Rio. It is rural area, but nevertheless very centrally located. Within walking distance of the beach and all shopping.