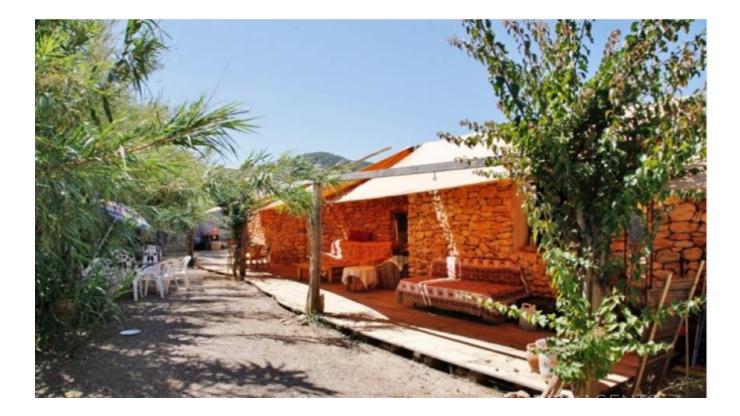

## DESCRIPTION

This property of about 160 square meters, divided into two apartments, one with 2 bedrooms and another with 3 rooms. The rustic buildings are built with wooden ceilings and stone walls. features