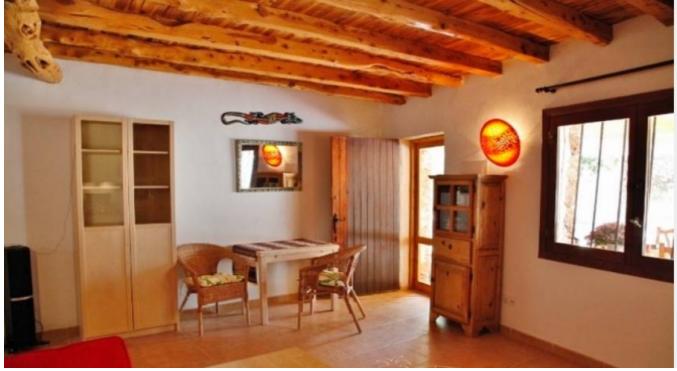

## DESCRIPTION

This property of about 160 square meters, divided into two apartments, one with 2 bedrooms and another with 3 rooms. The rustic buildings are built with wooden ceilings and stone walls. features