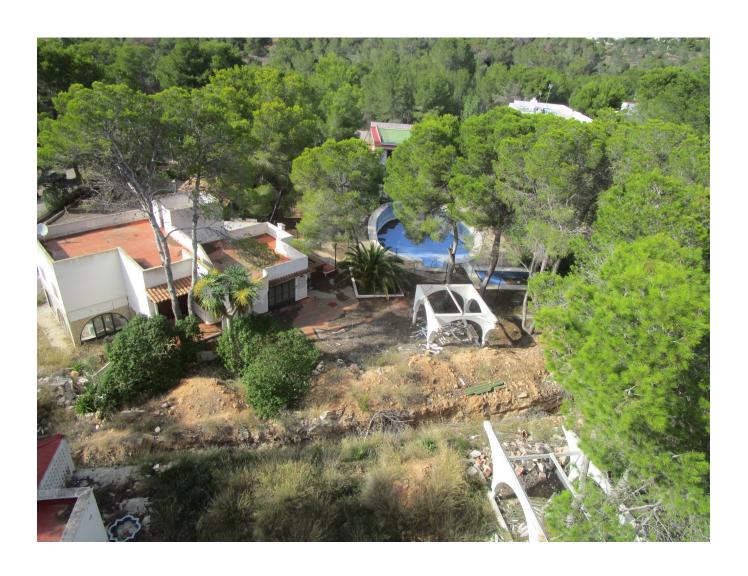

## **DESCRIPTION**

A) Building for hotel, with three stars, with 110 rooms. Located in the best area of the municipality of San Antoio de Portmany (Ibiza - Baleares).

B) Isolated building with two commercial premises. On the ground floor a commercial space and on the ground floor a bar.

Total built area: 245.85 m2. Solar surface: 510 m2.

C) Building with two premises: Supermarket and Snack. Local on the ground floor with the former part dedicated to supermarket and back to warehouse. The ground floor is equipped as a snack restaurant. In ground floor the rest of solar is used as parking and in plant floor like terreza.

Total built area: 358 m2. Solar surface: 721 m2.

B) Commercial premises for Restaurant.

Total built area: 285,80 m2. Solar surface: 500,40 m2.