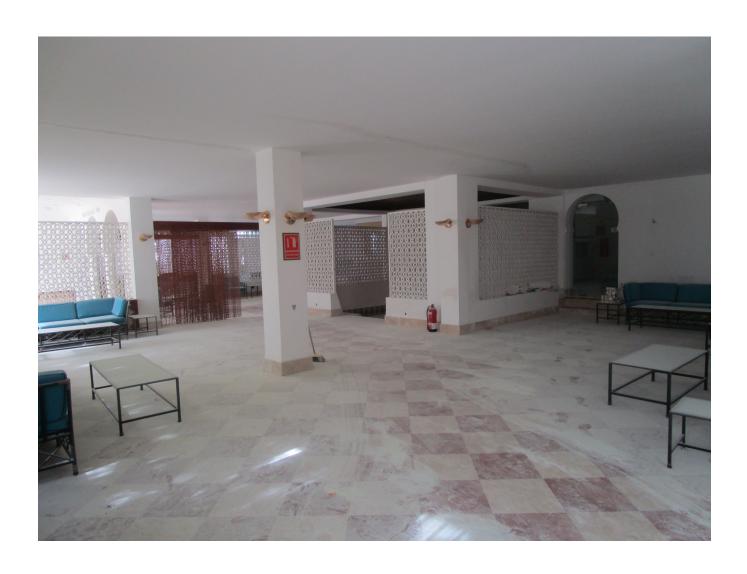

## **DESCRIPTION**

A) Building for hotel, with three stars, with 110 rooms. Located in the best area of the municipality of San Antoio de Portmany (Ibiza - Baleares).

### Physical composition:

- Ground floor: hall, reception, lounges, bar, address, entrance, service, dining room service, warehouses, boiler room and storage, dressing room service and offices.
- First floor: dining room, kitchen, hall, bathrooms, living room, 13 double rooms and 1 single room.
- Second floor: 22 double rooms and 2 single rooms.
- Third floor: 22 double rooms and 2 single rooms.