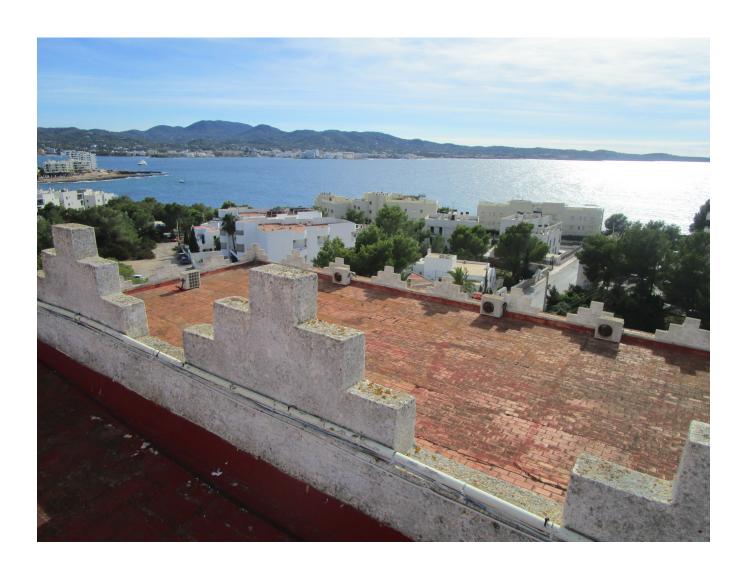

## **DESCRIPTION**

A) Building for hotel, with three stars, with 110 rooms. Located in the best area of the municipality of San Antoio de Portmany (Ibiza - Baleares).

Also the attic, which has more than 200 m2 built and is intended for laundry, could also be transformed into rooms with wonderful views.

The total constructed area exceeds 5.800 m2.

Ctra, Jesus 101, Edif Centro, Planta Baja, Local 5, 07819 Jesus, Ibiza, Spain