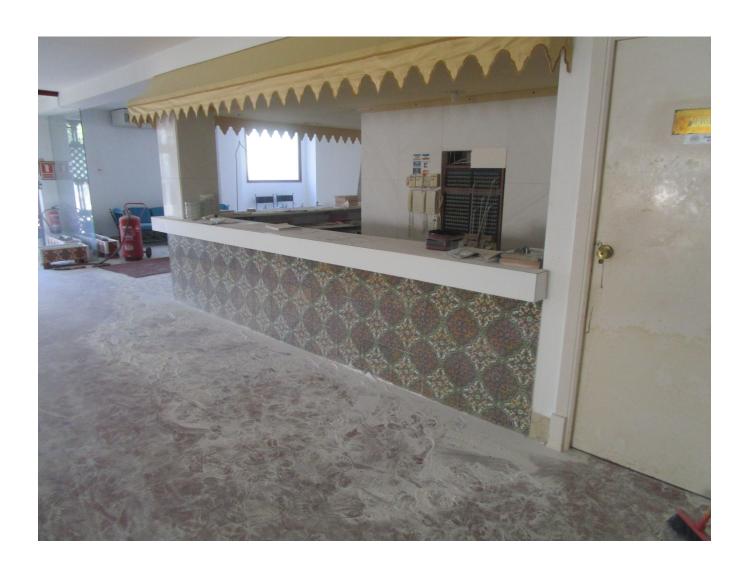

### Physical composition:

- Ground floor: hall, reception, lounges, bar, address, entrance, service, dining room service, warehouses, boiler room and storage, dressing room service and offices.
- First floor: dining room, kitchen, hall, bathrooms, living room, 13 double rooms and 1 single room.
- Second floor: 22 double rooms and 2 single rooms.
- Third floor: 22 double rooms and 2 single rooms.