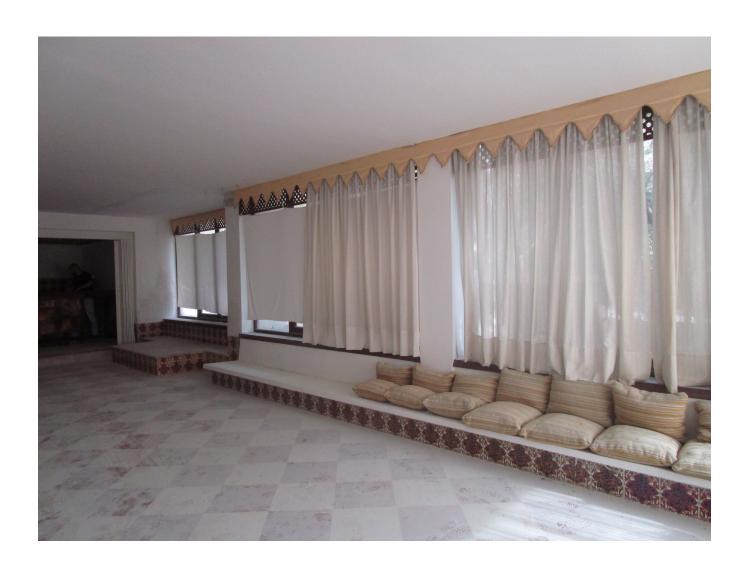

### Physical composition:

- Ground floor: hall, reception, lounges, bar, address, entrance, service, dining room service, warehouses, boiler room and storage, dressing room service and offices.
- First floor: dining room, kitchen, hall, bathrooms, living room, 13 double rooms and 1 single room.
- Second floor: 22 double rooms and 2 single rooms.
- Third floor: 22 double rooms and 2 single rooms.