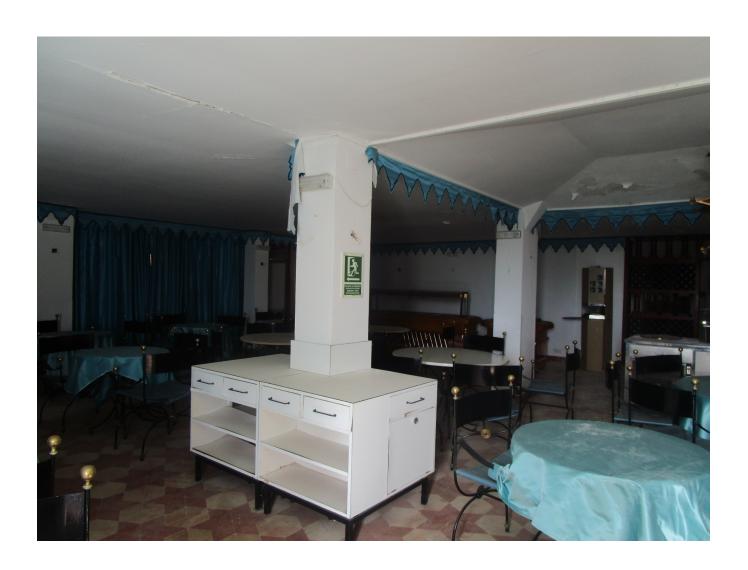

### Physical composition:

- Ground floor: hall, reception, lounges, bar, address, entrance, service, dining room service, warehouses, boiler room and storage, dressing room service and offices.
- First floor: dining room, kitchen, hall, bathrooms, living room, 13 double rooms and 1 single room.
- Second floor: 22 double rooms and 2 single rooms.
- Third floor: 22 double rooms and 2 single rooms.