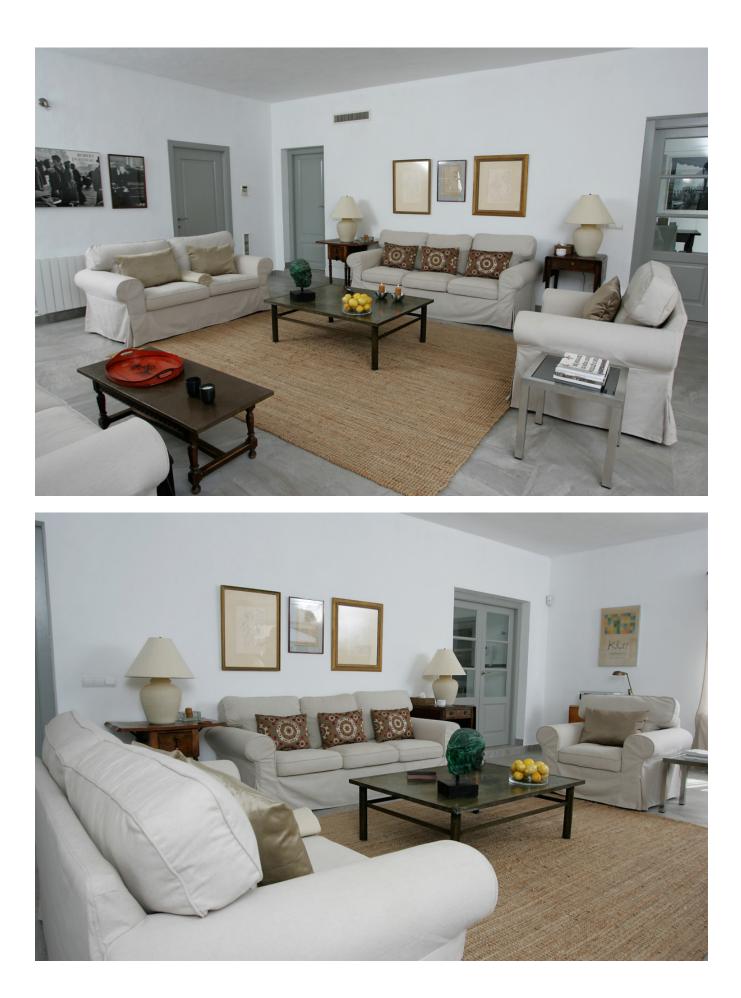

## DESCRIPTION

This villa with a large garden of 10.000 m2 is situated in a quiet area in Cala Jondal. Very spacious living room opening onto a large swimming pool  $10 \times 4.5$  meters.

Kitchen is fully equipped. Covered terrace of 50 m2 with dining table and lounge area. Outdoor kitchen with American fridge, dishwasher and gas barbecue. Flat garden with large trees, wich will give an ideal playground for a family with children. 4 Bedrooms: two master bedrooms with double beds and both with en-suite bathroom and two double bedrooms which share one bathroom.