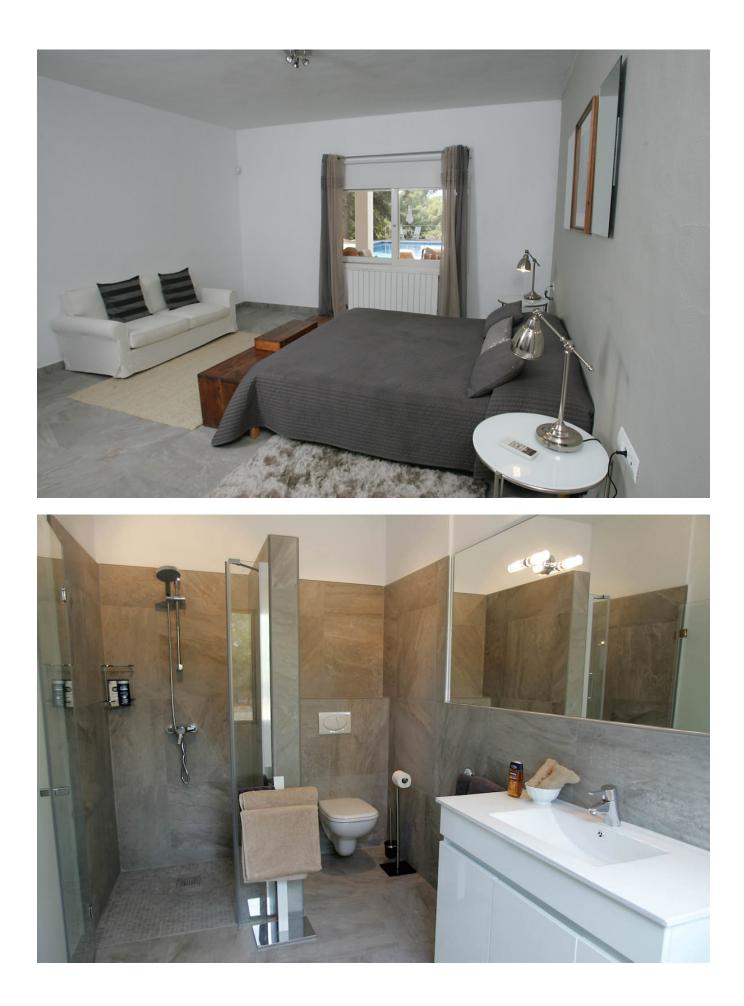

## DESCRIPTION

This villa with a large garden of 10.000 m2 is situated in a quiet area in Cala Jondal. Very spacious living room opening onto a large swimming pool  $10 \times 4.5$  meters.

Kitchen is fully equipped. Covered terrace of 50 m2 with dining table and lounge area. Outdoor kitchen with American fridge, dishwasher and gas barbecue. Flat garden with large trees, wich will give an ideal playground for a family with children. 4 Bedrooms: two master bedrooms with double beds and both with en-suite bathroom and two double bedrooms which share one bathroom.