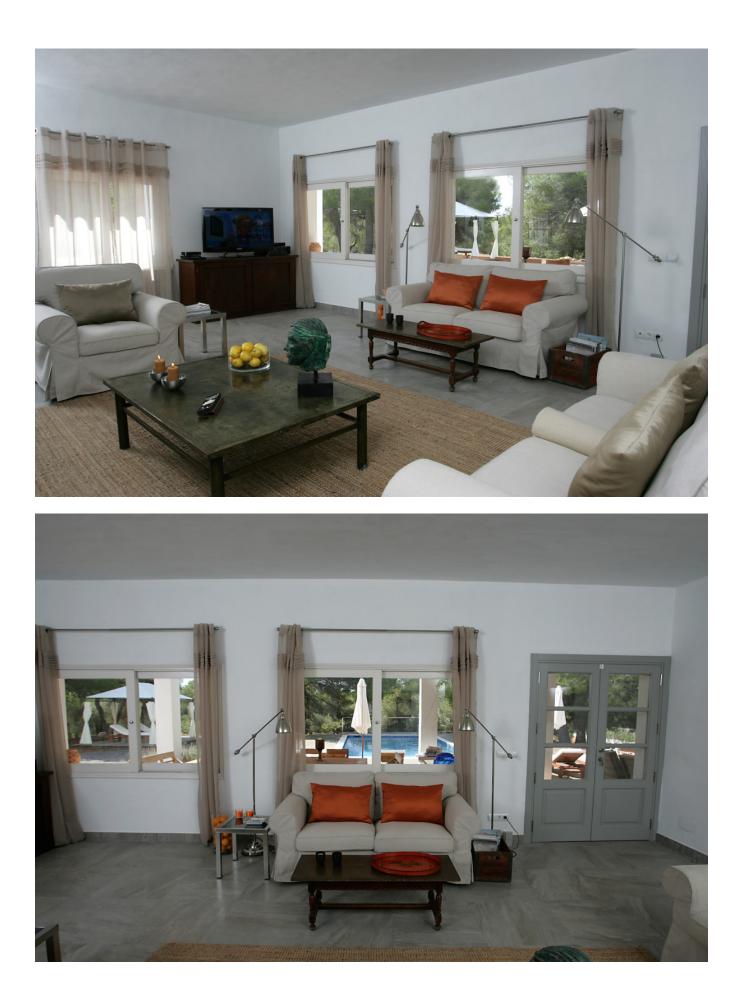

## DESCRIPTION

This villa with a large garden of 10.000 m2 is situated in a quiet area in Cala Jondal. Very spacious living room opening onto a large swimming pool  $10 \times 4.5$  meters.

Kitchen is fully equipped. Covered terrace of 50 m2 with dining table and lounge area. Outdoor kitchen with American fridge, dishwasher and gas barbecue. Flat garden with large trees, wich will give an ideal playground for a family with children. 4 Bedrooms: two master bedrooms with double beds and both with en-suite bathroom and two double bedrooms which share one bathroom.