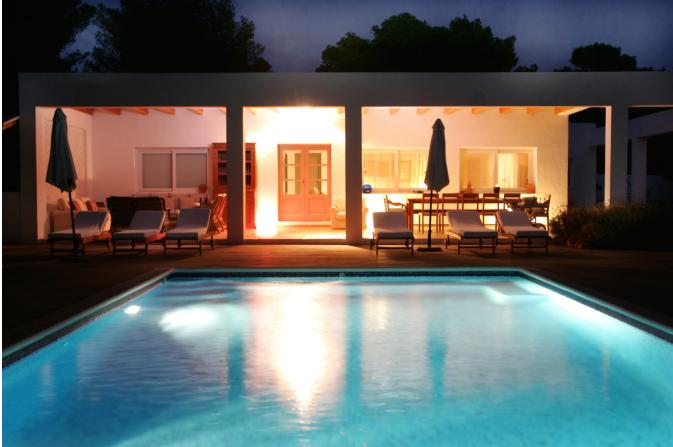

## DESCRIPTION

This villa with a large garden of 10.000 m2 is situated in a quiet area in Cala Jondal. Very spacious living room opening onto a large swimming pool  $10 \times 4.5$  meters.

Kitchen is fully equipped. Covered terrace of 50 m2 with dining table and lounge area. Outdoor kitchen with American fridge, dishwasher and gas barbecue. Flat garden with large trees, wich will give an ideal playground for a family with children. 4 Bedrooms: two master bedrooms with double beds and both with en-suite bathroom and two double bedrooms which share one bathroom.