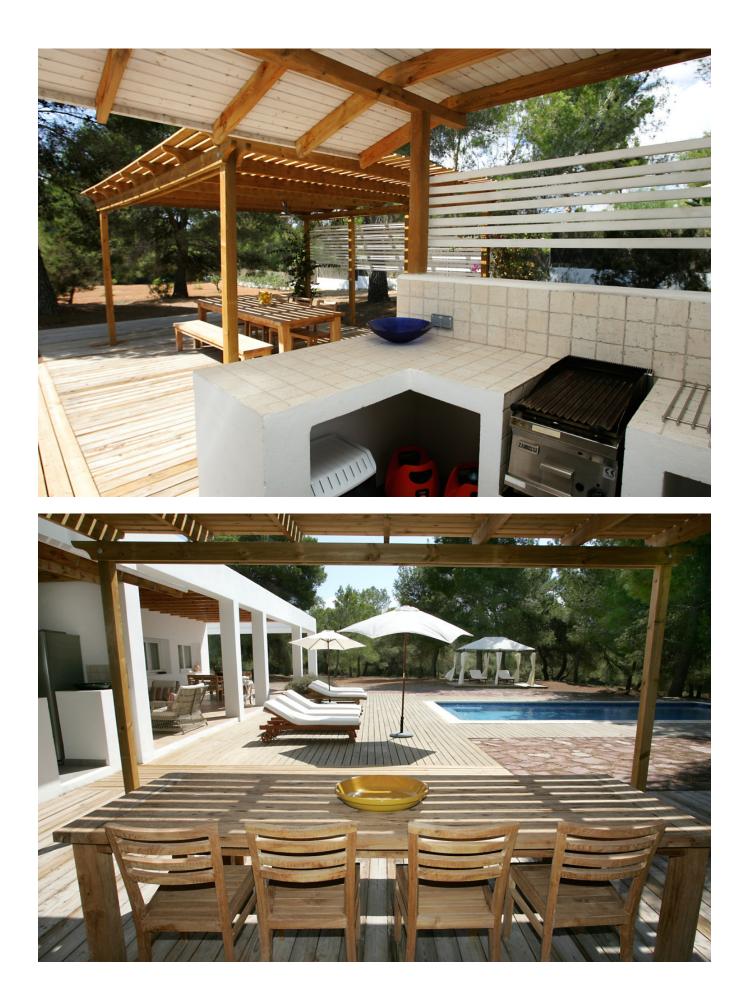

## DESCRIPTION

This villa with a large garden of 10.000 m2 is situated in a quiet area in Cala Jondal. Very spacious living room opening onto a large swimming pool  $10 \times 4.5$  meters.

Kitchen is fully equipped. Covered terrace of 50 m2 with dining table and lounge area. Outdoor kitchen with American fridge, dishwasher and gas barbecue. Flat garden with large trees, wich will give an ideal playground for a family with children. 4 Bedrooms: two master bedrooms with double beds and both with en-suite bathroom and two double bedrooms which share one bathroom.