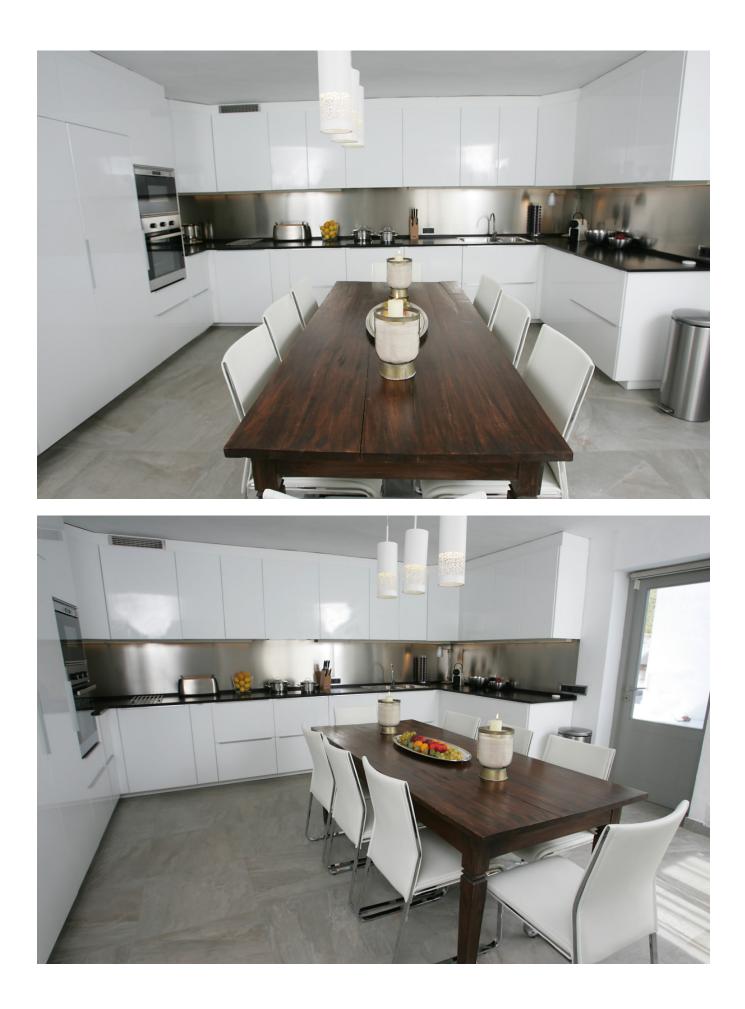

## DESCRIPTION

This villa with a large garden of 10.000 m2 is situated in a quiet area in Cala Jondal. Very spacious living room opening onto a large swimming pool  $10 \times 4.5$  meters.

Kitchen is fully equipped. Covered terrace of 50 m2 with dining table and lounge area. Outdoor kitchen with American fridge, dishwasher and gas barbecue. Flat garden with large trees, wich will give an ideal playground for a family with children. 4 Bedrooms: two master bedrooms with double beds and both with en-suite bathroom and two double bedrooms which share one bathroom.