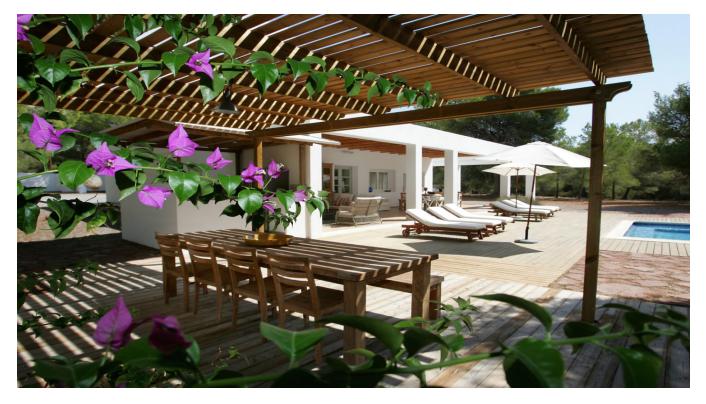

## DESCRIPTION

This villa with a large garden of 10.000 m2 is situated in a quiet area in Cala Jondal. Very spacious living room opening onto a large swimming pool  $10 \times 4.5$  meters.

Kitchen is fully equipped. Covered terrace of 50 m2 with dining table and lounge area. Outdoor kitchen with American fridge, dishwasher and gas barbecue. Flat garden with large trees, wich will give an ideal playground for a family with children. 4 Bedrooms: two master bedrooms with double beds and both with en-suite bathroom and two double bedrooms which share one bathroom.