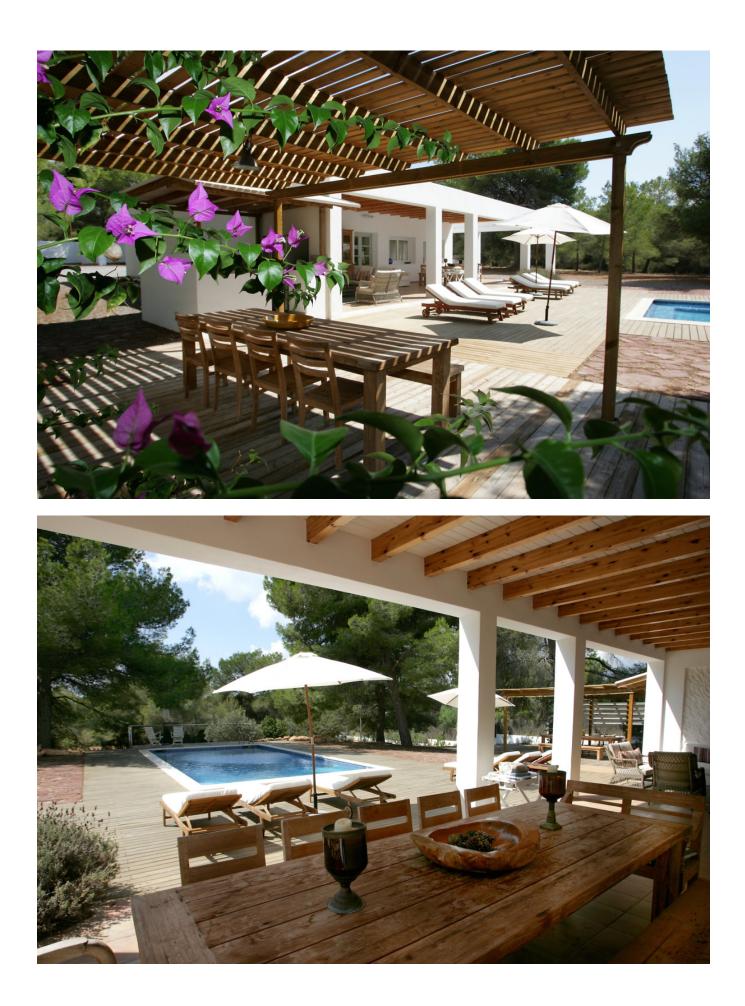

## DESCRIPTION

This villa with a large garden of 10.000 m2 is situated in a quiet area in Cala Jondal. Very spacious living room opening onto a large swimming pool  $10 \times 4.5$  meters.

Kitchen is fully equipped. Covered terrace of 50 m2 with dining table and lounge area. Outdoor kitchen with American fridge, dishwasher and gas barbecue. Flat garden with large trees, wich will give an ideal playground for a family with children. 4 Bedrooms: two master bedrooms with double beds and both with en-suite bathroom and two double bedrooms which share one bathroom.