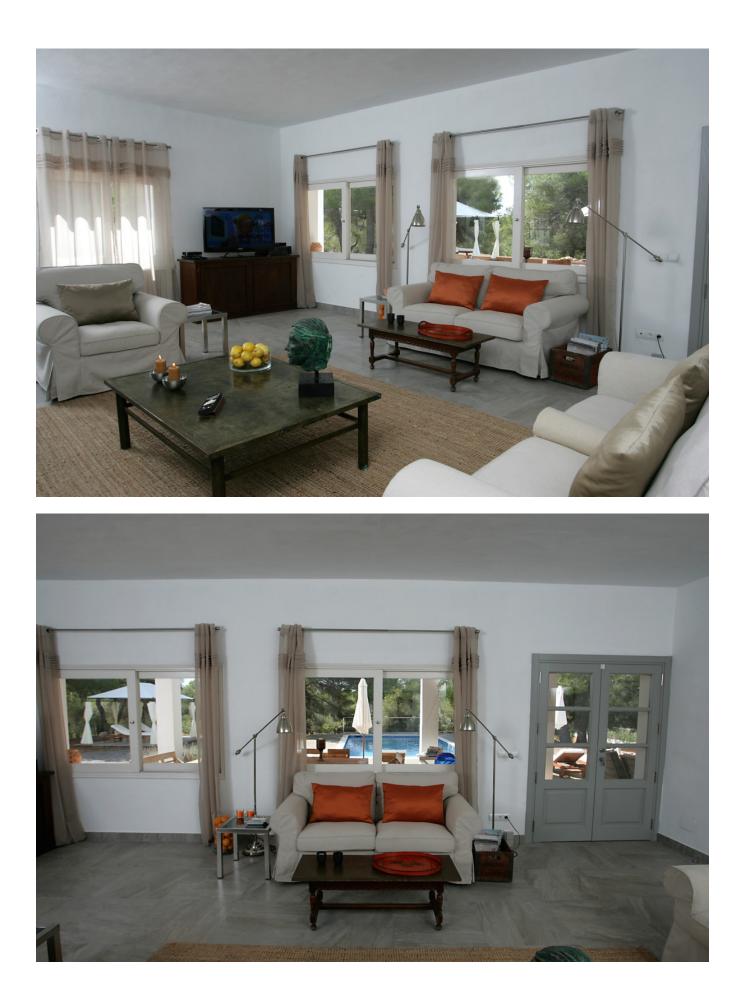

## DESCRIPTION

This villa with a large garden of 10.000 m2 is situated in a quiet area in Cala Jondal. Very spacious living room opening onto a large swimming pool  $10 \times 4.5$  meters.

Kitchen is fully equipped. Covered terrace of 50 m2 with dining table and lounge area. Outdoor kitchen with American fridge, dishwasher and gas barbecue. Flat garden with large trees, wich will give an ideal playground for a family with children. 4 Bedrooms: two master bedrooms with double beds and both with en-suite bathroom and two double bedrooms which share one bathroom.