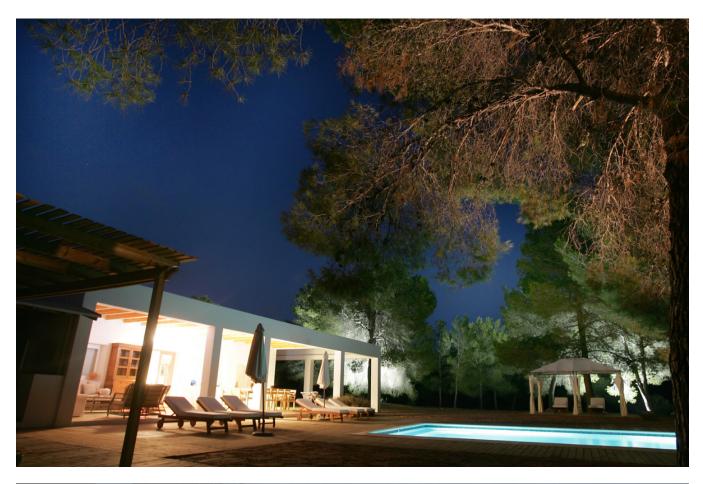

## DESCRIPTION

This villa with a large garden of 10.000 m2 is situated in a quiet area in Cala Jondal. Very spacious living room opening onto a large swimming pool  $10 \times 4.5$  meters.

Kitchen is fully equipped. Covered terrace of 50 m2 with dining table and lounge area. Outdoor kitchen with American fridge, dishwasher and gas barbecue. Flat garden with large trees, wich will give an ideal playground for a family with children. 4 Bedrooms: two master bedrooms with double beds and both with en-suite bathroom and two double bedrooms which share one bathroom.