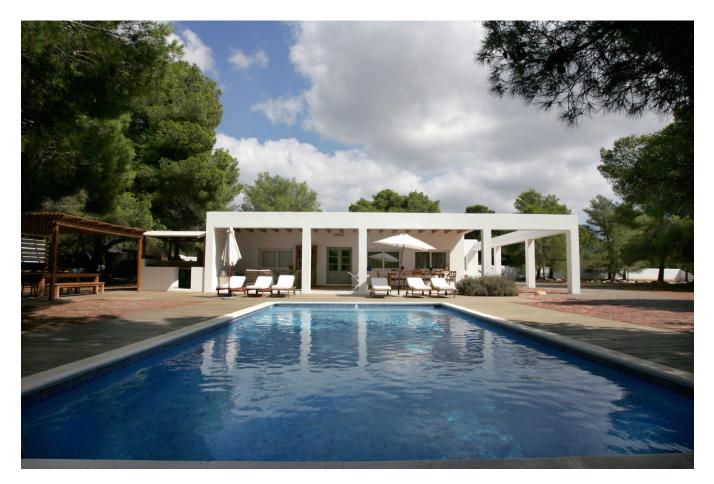

## DESCRIPTION

This villa with a large garden of 10.000 m2 is situated in a quiet area in Cala Jondal. Very spacious living room opening onto a large swimming pool  $10 \times 4.5$  meters.

Kitchen is fully equipped. Covered terrace of 50 m2 with dining table and lounge area. Outdoor kitchen with American fridge, dishwasher and gas barbecue. Flat garden with large trees, wich will give an ideal playground for a family with children. 4 Bedrooms: two master bedrooms with double beds and both with en-suite bathroom and two double bedrooms which share one bathroom.