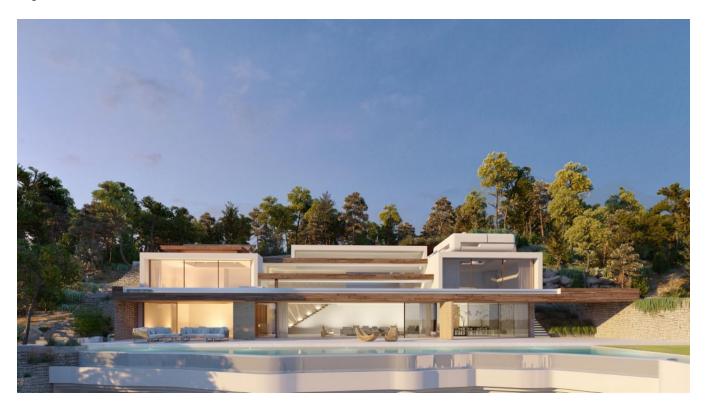

## Spectacular new villa with sea view in the first line

Price: 0 €

## DESCRIPTION

The property is undoubtedly the best in the highest section of the bay of Sa Caixota, from where you have a breathtaking view to Formentera, Porroig and the bay, while super yachts lie in the immediate vicinity.

The villa has 900m2 of modern built-up area that fits perfectly into the surrounding nature, offering total privacy through its like an amphitheater shaped plot. Two streets lead to the property, which has, among other things, extensive terraces as well as outdoor areas where one can experience a unique feeling of life.