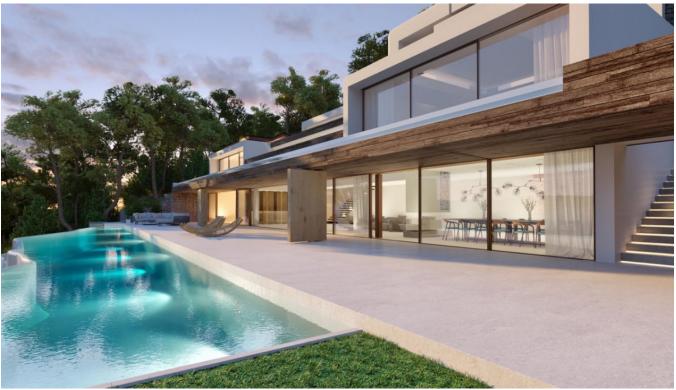

The villa has 900m2 of modern built-up area that fits perfectly into the surrounding nature, offering total privacy through its like an amphitheater shaped plot. Two streets lead to the property, which has, among other things, extensive terraces as well as outdoor areas where one can experience a unique feeling of life.