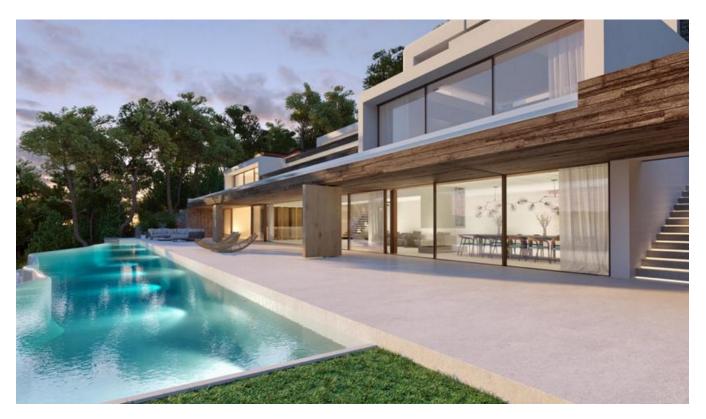

## DESCRIPTION

The property is undoubtedly the best in the highest section of the bay of Sa Caixota, from where you have a breathtaking view to Formentera, Porroig and the bay, while super yachts lie in the immediate vicinity.

The villa has 900m2 of modern built-up area that fits perfectly into the surrounding nature, offering total privacy through its like an amphitheater shaped plot. Two streets lead to the property, which has, among other things, extensive terraces as well as outdoor areas where one can experience a unique feeling of life.