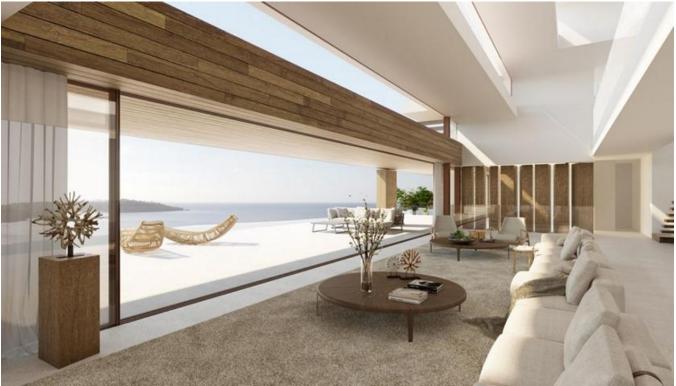

## DESCRIPTION

The property is undoubtedly the best in the highest section of the bay of Sa Caixota, from where you have a breathtaking view to Formentera, Porroig and the bay, while super yachts lie in the immediate vicinity.

The villa has 900m2 of modern built-up area that fits perfectly into the surrounding nature, offering total privacy through its like an amphitheater shaped plot. Two streets lead to the property, which has, among other things, extensive terraces as well as outdoor areas where one can experience a unique feeling of life.