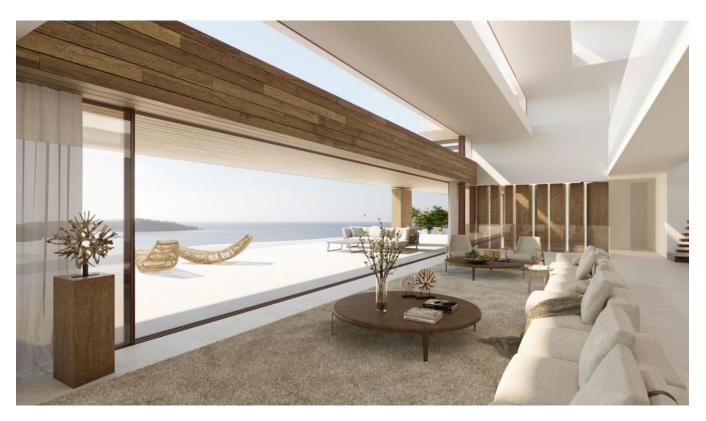

## DESCRIPTION

The property is undoubtedly the best in the highest section of the bay of Sa Caixota, from where you have a breathtaking view to Formentera, Porroig and the bay, while super yachts lie in the immediate vicinity.

The villa has 900m2 of modern built-up area that fits perfectly into the surrounding nature, offering total privacy through its like an amphitheater shaped plot. Two streets lead to the property, which has, among other things, extensive terraces as well as outdoor areas where one can experience a unique feeling of life.