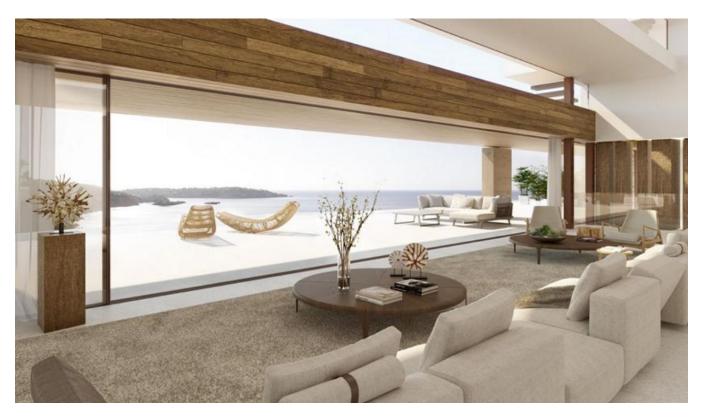

## DESCRIPTION

The property is undoubtedly the best in the highest section of the bay of Sa Caixota, from where you have a breathtaking view to Formentera, Porroig and the bay, while super yachts lie in the immediate vicinity.

The villa has 900m2 of modern built-up area that fits perfectly into the surrounding nature, offering total privacy through its like an amphitheater shaped plot. Two streets lead to the property, which has, among other things, extensive terraces as well as outdoor areas where one can experience a unique feeling of life.