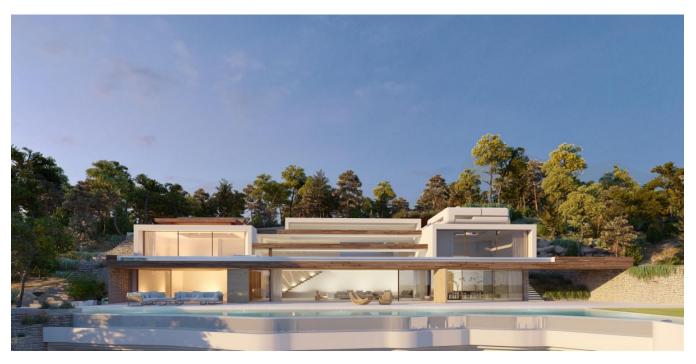

## DESCRIPTION

The property is undoubtedly the best in the highest section of the bay of Sa Caixota, from where you have a breathtaking view to Formentera, Porroig and the bay, while super yachts lie in the immediate vicinity.

The villa has 900m2 of modern built-up area that fits perfectly into the surrounding nature, offering total privacy through its like an amphitheater shaped plot. Two streets lead to the property, which has, among other things, extensive terraces as well as outdoor areas where one can experience a unique feeling of life.