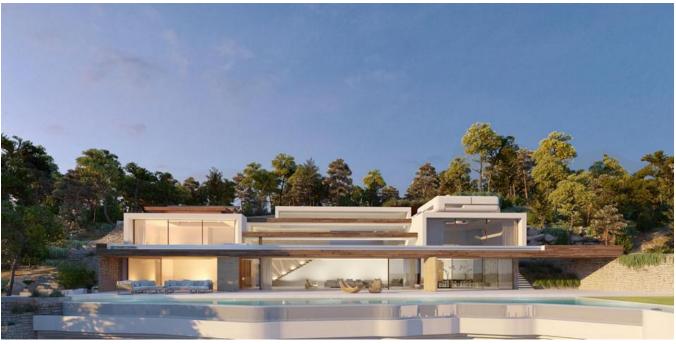

## DESCRIPTION

The property is undoubtedly the best in the highest section of the bay of Sa Caixota, from where you have a breathtaking view to Formentera, Porroig and the bay, while super yachts lie in the immediate vicinity.

The villa has 900m2 of modern built-up area that fits perfectly into the surrounding nature, offering total privacy through its like an amphitheater shaped plot. Two streets lead to the property, which has, among other things, extensive terraces as well as outdoor areas where one can experience a unique feeling of life.