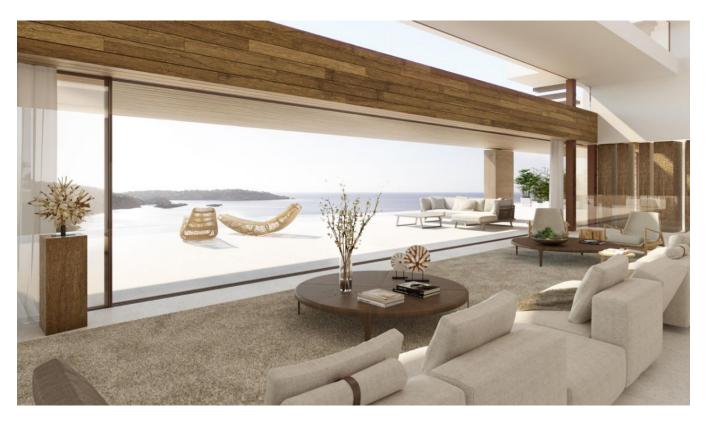

## DESCRIPTION

The property is undoubtedly the best in the highest section of the bay of Sa Caixota, from where you have a breathtaking view to Formentera, Porroig and the bay, while super yachts lie in the immediate vicinity.

The villa has 900m2 of modern built-up area that fits perfectly into the surrounding nature, offering total privacy through its like an amphitheater shaped plot. Two streets lead to the property, which has, among other things, extensive terraces as well as outdoor areas where one can experience a unique feeling of life.