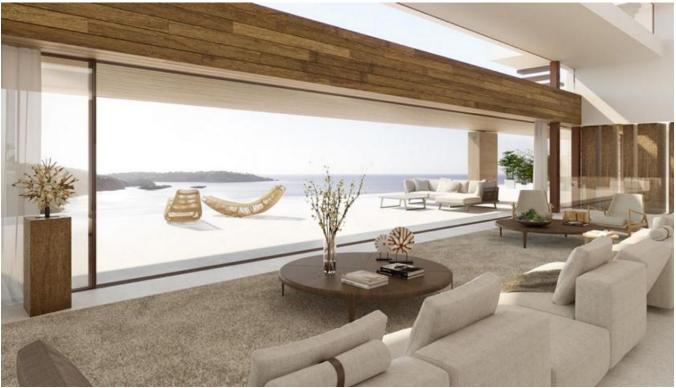

## DESCRIPTION

The property is undoubtedly the best in the highest section of the bay of Sa Caixota, from where you have a breathtaking view to Formentera, Porroig and the bay, while super yachts lie in the immediate vicinity.

The villa has 900m2 of modern built-up area that fits perfectly into the surrounding nature, offering total privacy through its like an amphitheater shaped plot. Two streets lead to the property, which has, among other things, extensive terraces as well as outdoor areas where one can experience a unique feeling of life.