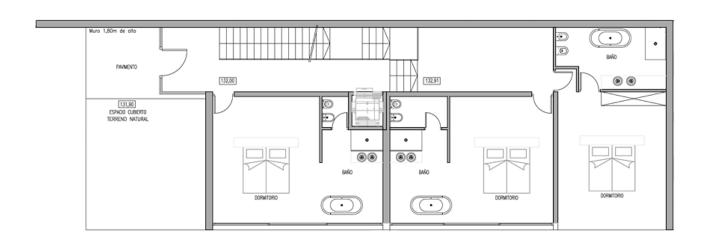

The plot measures 1.581m² and is situated Avenida Tauet 14. A project consisting of a main house with swimming pool and annex has been developed and an application for building permit has been

|       |                              |                        | PLANO                | ESTUDIO DE ARQUITECTURA                                       | REF.    | ı |
|-------|------------------------------|------------------------|----------------------|---------------------------------------------------------------|---------|---|
|       |                              |                        | PLANTAS DISTRIBUCIÓN | CALLE JOAN DAIFA N° 2 LOCAL 2<br>EDIFICIO TRANSAT 07800 IBIZA | 490     |   |
| PLAN0 | PROYECTO BÁSICO DE           | SITUACION              |                      | TF. 971 31 31 81                                              | FECHA   |   |
| 7     | VIVIENDA UNIFAMILIAR AISLADA | CALLE CORNISA TAUET 36 |                      |                                                               | 07/2017 |   |
| 3     | CON PISCINA                  | URB.CAN FURNET, JESUS  | PROMOTOR             | ARQUITECTO                                                    | ESCALA  | ĺ |
|       |                              | SANTA EULALIA DEL RIO  | OLIVIER BERTHIER     | JOSE MILLAN SOLSONA                                           | 1/100   |   |