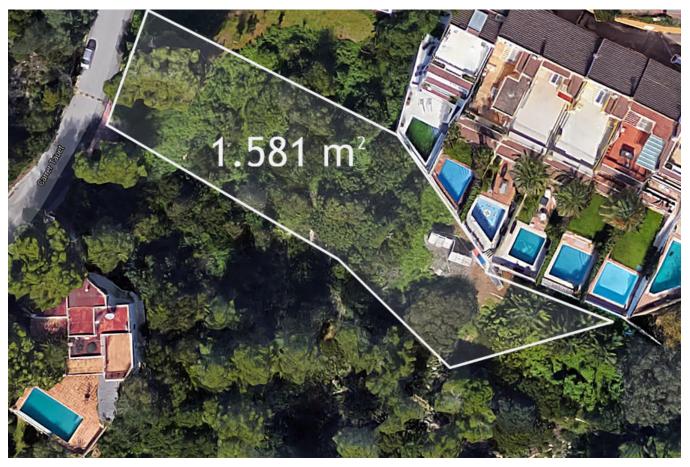

#### **GENERAL INFORMATION**

Property Ref: CW-IPLOT Category: Villas, Land Location: Can Furnet Area: Can Furnet N. Bedroom: 7 N. Bathroom: 6

N. Bedroom: 7 N. Bathroom: 6 M<sup>2</sup> Property: 1.581 M<sup>2</sup> Inside: 611

The plot measures 1.581m² and is situated Avenida Tauet 14. A project consisting of a main house with swimming pool and annex has been developed and an application for building permit has been

|       |                              |                        | PLANO                | ESTUDIO DE ARQUITECTURA                                       | REF.    | ı |
|-------|------------------------------|------------------------|----------------------|---------------------------------------------------------------|---------|---|
|       |                              |                        | PLANTAS DISTRIBUCIÓN | CALLE JOAN DAIFA N° 2 LOCAL 2<br>EDIFICIO TRANSAT 07800 IBIZA | 490     |   |
| PLAN0 | PROYECTO BÁSICO DE           | SITUACION              |                      | TF. 971 31 31 81                                              | FECHA   |   |
| 7     | VIVIENDA UNIFAMILIAR AISLADA | CALLE CORNISA TAUET 36 |                      |                                                               | 07/2017 |   |
| 3     | CON PISCINA                  | URB.CAN FURNET, JESUS  | PROMOTOR             | ARQUITECTO                                                    | ESCALA  | ĺ |
|       |                              | SANTA EULALIA DEL RIO  | OLIVIER BERTHIER     | JOSE MILLAN SOLSONA                                           | 1/100   |   |