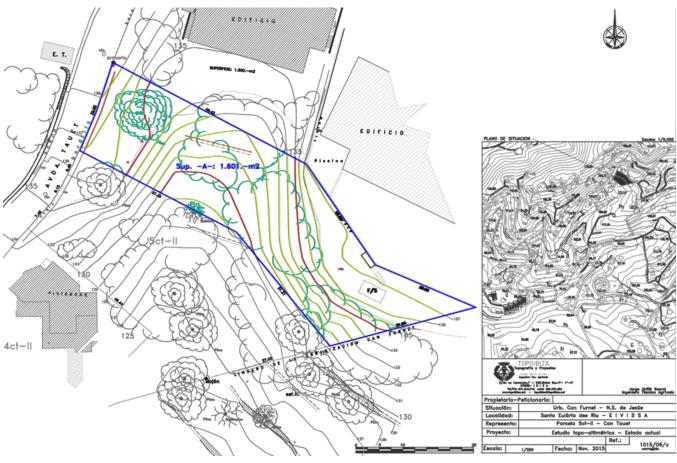

The plot measures 1.581m² and is situated Avenida Tauet 14. A project consisting of a main house with swimming pool and annex has been developed and an application for building permit has been

|       |                              |                        | PLANO                | ESTUDIO DE ARQUITECTURA                                       | REF.    | ı |
|-------|------------------------------|------------------------|----------------------|---------------------------------------------------------------|---------|---|
|       |                              |                        | PLANTAS DISTRIBUCIÓN | CALLE JOAN DAIFA N° 2 LOCAL 2<br>EDIFICIO TRANSAT 07800 IBIZA | 490     |   |
| PLAN0 | PROYECTO BÁSICO DE           | SITUACION              |                      | TF. 971 31 31 81                                              | FECHA   |   |
| 7     | VIVIENDA UNIFAMILIAR AISLADA | CALLE CORNISA TAUET 36 |                      |                                                               | 07/2017 |   |
| 3     | CON PISCINA                  | URB.CAN FURNET, JESUS  | PROMOTOR             | ARQUITECTO                                                    | ESCALA  | ĺ |
|       |                              | SANTA EULALIA DEL RIO  | OLIVIER BERTHIER     | JOSE MILLAN SOLSONA                                           | 1/100   |   |