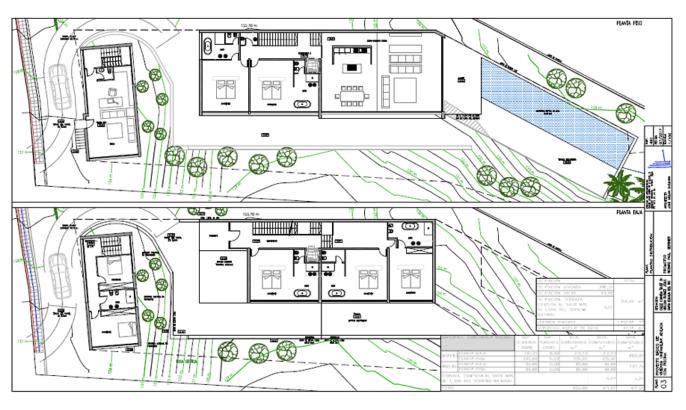

The plot measures 1.581m² and is situated Avenida Tauet 14. A project consisting of a main house with swimming pool and annex has been developed and an application for building permit has been

|       |                              |                        | PLANO                | ESTUDIO DE ARQUITECTURA                                       | REF.    | ı |
|-------|------------------------------|------------------------|----------------------|---------------------------------------------------------------|---------|---|
|       |                              |                        | PLANTAS DISTRIBUCIÓN | CALLE JOAN DAIFA N° 2 LOCAL 2<br>EDIFICIO TRANSAT 07800 IBIZA | 490     |   |
| PLAN0 | PROYECTO BÁSICO DE           | SITUACION              |                      | TF. 971 31 31 81                                              | FECHA   |   |
| 7     | VIVIENDA UNIFAMILIAR AISLADA | CALLE CORNISA TAUET 36 |                      |                                                               | 07/2017 |   |
| 3     | CON PISCINA                  | URB.CAN FURNET, JESUS  | PROMOTOR             | ARQUITECTO                                                    | ESCALA  | ĺ |
|       |                              | SANTA EULALIA DEL RIO  | OLIVIER BERTHIER     | JOSE MILLAN SOLSONA                                           | 1/100   |   |

## PLANTA BAJA / LOWER LEVEL

JOSE MILLAN ARQUITECTO

|       |                                                    |                                                | PLANO<br>PLANTAS DISTRIBUCIÓN | CALLE JOAN DAFA N° 2 LOCAL 2<br>EDIFICIO TRANSAT 07800 IBIZA | REF.<br>490      |
|-------|----------------------------------------------------|------------------------------------------------|-------------------------------|--------------------------------------------------------------|------------------|
| PLANO | PROYECTO BÁSICO DE<br>VIVIENDA UNIFAMILIAR AISLADA | SITUACION<br>CALLE CORNISA TAUET 36            |                               | TF. 971 31 31 81                                             | FECHA<br>07/2017 |
| J     | CON PISCINA                                        | URB.CAN FURNET, JESUS<br>SANTA EULALIA DEL RIO | PROMOTOR<br>OLIMER BERTHIER   | ARQUITECTO<br>JOSE MILLAN SOLSONA                            | ESCALA<br>1/100  |

#### ANEXO / ANNEX 137,76 m2

JOSE MILLAN ARQUITECTO

## PROYECTO BASICO DE VIVIENDA UNIFAMILIAR AISLADA CON PISCINA EN CALLE CORNISA TAUET 36. URBANIZACIÓN CAN FURNET. JESUS. T.M. SANTA EULALIA DES RIU

| SUPERFICIE<br>CONSTRUIDA VIVIENDA                           |             | SUP.<br>CERRADA<br>(100%) | SUP.<br>PORCHES<br>(50%) | TOTAL<br>CONSTRUIDA<br>m² | TOTAL<br>COMPUTABLE<br>m <sup>2</sup> | TOTAL<br>COMPUTABLE<br>m <sup>2</sup> |
|-------------------------------------------------------------|-------------|---------------------------|--------------------------|---------------------------|---------------------------------------|---------------------------------------|
| VIVIENDA                                                    | PLANTA BAJA | 192,21                    | 19,92                    | 212,13                    | 212,13                                | 468,04                                |
| VIVILINDA                                                   | PLANTA PISO | 240,89                    | 15,02                    | 255,91                    | 255,91                                | 400,04                                |
| ANEXO                                                       | PLANTA BAJA | 68,88                     | 0,00                     | 68,88                     | 68,88                                 | 137,76                                |
| ANLXO                                                       | PLANTA PISO | 68,88                     | 0,00                     | 68,88                     | 68,88                                 |                                       |
| TERRAZA.  COMPUTA AL SALIR MAS DE 1,50m DEL TERRENO NATURAL |             |                           |                          |                           | 5,27                                  | 5,27                                  |
| TOTAL                                                       |             |                           |                          | 605,80                    | 611,07                                | 611,07                                |