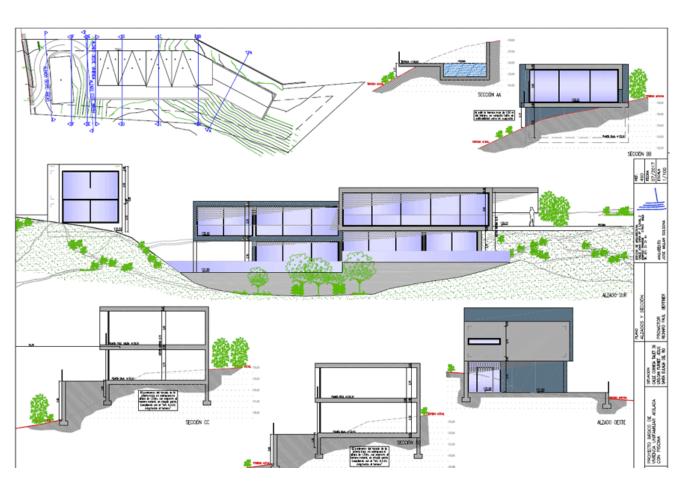

The plot measures 1.581m² and is situated Avenida Tauet 14. A project consisting of a main house with swimming pool and annex has been developed and an application for building permit has been

|       |                              |                        | PLANO                | ESTUDIO DE ARQUITECTURA                                       | REF.    | ı |
|-------|------------------------------|------------------------|----------------------|---------------------------------------------------------------|---------|---|
|       |                              |                        | PLANTAS DISTRIBUCIÓN | CALLE JOAN DAIFA N° 2 LOCAL 2<br>EDIFICIO TRANSAT 07800 IBIZA | 490     |   |
| PLAN0 | PROYECTO BÁSICO DE           | SITUACION              |                      | TF. 971 31 31 81                                              | FECHA   |   |
| 7     | VIVIENDA UNIFAMILIAR AISLADA | CALLE CORNISA TAUET 36 |                      |                                                               | 07/2017 |   |
| 3     | CON PISCINA                  | URB.CAN FURNET, JESUS  | PROMOTOR             | ARQUITECTO                                                    | ESCALA  | ĺ |
|       |                              | SANTA EULALIA DEL RIO  | OLIVIER BERTHIER     | JOSE MILLAN SOLSONA                                           | 1/100   |   |

## PROYECTO BASICO DE VIVIENDA UNIFAMILIAR AISLADA CON PISCINA EN CALLE CORNISA TAUET 36. URBANIZACIÓN CAN FURNET. JESUS. T.M. SANTA EULALIA DES RIU

| SUPERFICIE<br>CONSTRUIDA VIVIENDA                           |             | SUP.<br>CERRADA<br>(100%) | SUP.<br>PORCHES<br>(50%) | TOTAL<br>CONSTRUIDA<br>m² | TOTAL<br>COMPUTABLE<br>m <sup>2</sup> | TOTAL<br>COMPUTABLE<br>m <sup>2</sup> |
|-------------------------------------------------------------|-------------|---------------------------|--------------------------|---------------------------|---------------------------------------|---------------------------------------|
| VIVIENDA                                                    | PLANTA BAJA | 192,21                    | 19,92                    | 212,13                    | 212,13                                | 468,04                                |
| VIVILINDA                                                   | PLANTA PISO | 240,89                    | 15,02                    | 255,91                    | 255,91                                | 400,04                                |
| ANEXO                                                       | PLANTA BAJA | 68,88                     | 0,00                     | 68,88                     | 68,88                                 | 137,76                                |
| ANLXO                                                       | PLANTA PISO | 68,88                     | 0,00                     | 68,88                     | 68,88                                 |                                       |
| TERRAZA.  COMPUTA AL SALIR MAS DE 1,50m DEL TERRENO NATURAL |             |                           |                          |                           | 5,27                                  | 5,27                                  |
| TOTAL                                                       |             |                           |                          | 605,80                    | 611,07                                | 611,07                                |