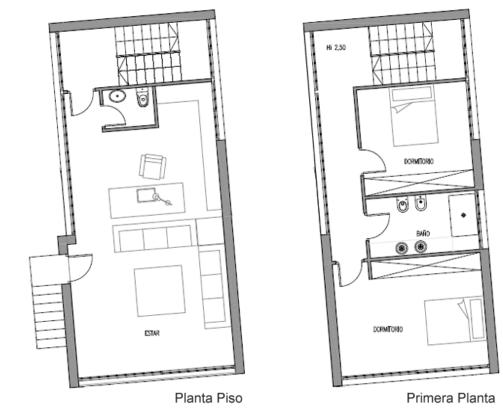

N° 2 LOCAL 2<br>EDIFICIO TRANSAT 07800 IBIZA | REF.<br>490      |
|-------|----------------------------------------------------|------------------------------------------------|-------------------------------|--------------------------------------------------------------|------------------|
| PLANO | PROYECTO BÁSICO DE<br>VIVIENDA UNIFAMILIAR AISLADA | SITUACION<br>CALLE CORNISA TAUET 36            |                               | TF. 971 31 31 81                                             | FECHA<br>07/2017 |
| J     | CON PISCINA                                        | URB.CAN FURNET, JESUS<br>SANTA EULALIA DEL RIO | PROMOTOR<br>OLIMER BERTHIER   | ARQUITECTO<br>JOSE MILLAN SOLSONA                            | ESCALA<br>1/100  |

#### ANEXO / ANNEX 137,76 m2

JOSE MILLAN ARQUITECTO





## PROYECTO BASICO DE VIVIENDA UNIFAMILIAR AISLADA CON PISCINA EN CALLE CORNISA TAUET 36. URBANIZACIÓN CAN FURNET. JESUS. T.M. SANTA EULALIA DES RIU

| SUPERFICIE<br>CONSTRUIDA VIVIENDA                           |             | SUP.<br>CERRADA<br>(100%) | SUP.<br>PORCHES<br>(50%) | TOTAL<br>CONSTRUIDA<br>m² | TOTAL<br>COMPUTABLE<br>m <sup>2</sup> | TOTAL<br>COMPUTABLE<br>m <sup>2</sup> |
|-------------------------------------------------------------|-------------|---------------------------|--------------------------|---------------------------|---------------------------------------|---------------------------------------|
| VIVIENDA                                                    | PLANTA BAJA | 192,21                    | 19,92                    | 212,13                    | 212