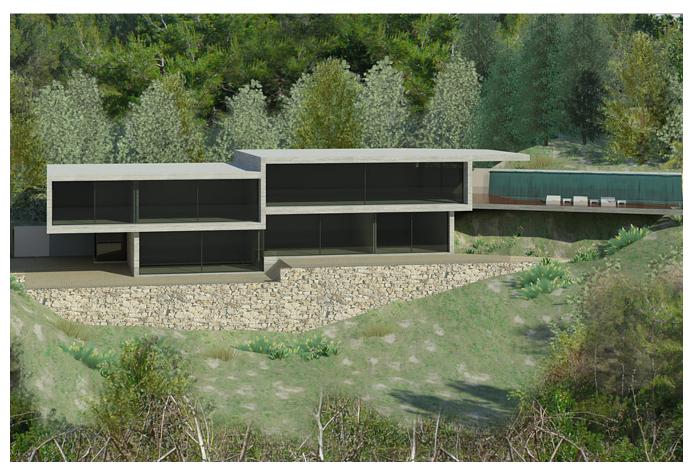

### **DESCRIPTION**

Searching for a plot to build your house on <a href="lbiza">lbiza</a>? Here we have this amazing plot with licence. You can start tomorrow.

Can Furnet is one of very few gated communities on the island offering great infrastructure, a very convenient location, tennis courts and a restaurant.

The plot measures 1.581m² and is situated Avenida Tauet 14. A project consisting of a main house with swimming pool and annex has been developed and an application for building permit has been

|       |                              |                        | PLANO                | ESTUDIO DE ARQUITECTURA                                       | REF.    | ı |
|-------|------------------------------|------------------------|----------------------|---------------------------------------------------------------|---------|---|
|       |                              |                        | PLANTAS DISTRIBUCIÓN | CALLE JOAN DAIFA N° 2 LOCAL 2<br>EDIFICIO TRANSAT 07800 IBIZA | 490     |   |
| PLAN0 | PROYECTO BÁSICO DE           | SITUACION              |                      | TF. 971 31 31 81                                              | FECHA   |   |
| 7     | VIVIENDA UNIFAMILIAR AISLADA | CALLE CORNISA TAUET 36 |                      |                                                               | 07/2017 |   |
| 3     | CON PISCINA                  | URB.CAN FURNET, JESUS  | PROMOTOR             | ARQUITECTO                                                    | ESCALA  | ĺ |
|       |                              | SANTA EULALIA DEL RIO  | OLIVIER BERTHIER     | JOSE MILLAN SOLSONA                                           | 1/100   |   |