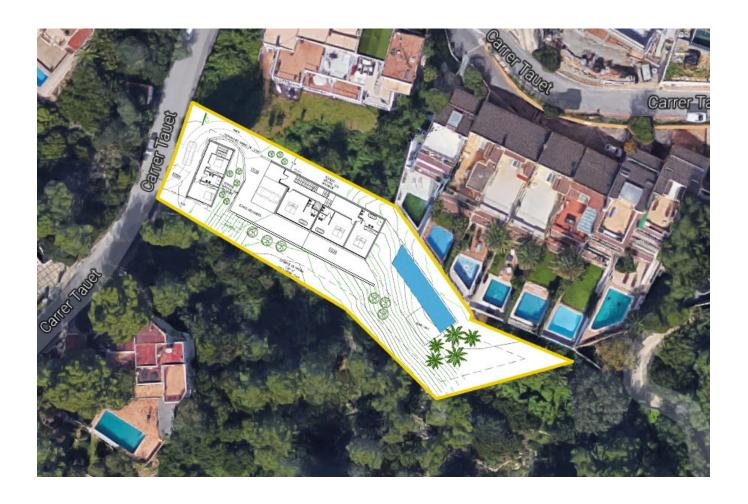

The plot measures 1.581m² and is situated Avenida Tauet 14. A project consisting of a main house with swimming pool and annex has been developed and an application for building permit has been

|       |                              |                        | PLANO                | ESTUDIO DE ARQUITECTURA                                       | REF.    | ı |
|-------|------------------------------|------------------------|----------------------|---------------------------------------------------------------|---------|---|
|       |                              |                        | PLANTAS DISTRIBUCIÓN | CALLE JOAN DAIFA N° 2 LOCAL 2<br>EDIFICIO TRANSAT 07800 IBIZA | 490     |   |
| PLAN0 | PROYECTO BÁSICO DE           | SITUACION              |                      | TF. 971 31 31 81                                              | FECHA   |   |
| 7     | VIVIENDA UNIFAMILIAR AISLADA | CALLE CORNISA TAUET 36 |                      |                                                               | 07/2017 |   |
| 3     | CON PISCINA                  | URB.CAN FURNET, JESUS  | PROMOTOR             | ARQUITECTO                                                    | ESCALA  | ĺ |
|       |                              | SANTA EULALIA DEL RIO  | OLIVIER BERTHIER     | JOSE MILLAN SOLSONA                                           | 1/100   |   |

## PROYECTO BASICO DE VIVIENDA UNIFAMILIAR AISLADA CON PISCINA EN CALLE CORNISA TAUET 36. URBANIZACIÓN CAN FURNET. JESUS. T.M. SANTA EULALIA DES RIU

| SUPERFICIE<br>CONSTRUIDA VIVIENDA                           |             | SUP.<br>CERRADA<br>(100%) | SUP.<br>PORCHES<br>(50%) | TOTAL<br>CONSTRUIDA<br>m² | TOTAL<br>COMPUTABLE<br>m <sup>2</sup> | TOTAL<br>COMPUTABLE<br>m <sup>2</sup> |
|-------------------------------------------------------------|-------------|---------------------------|--------------------------|---------------------------|---------------------------------------|---------------------------------------|
| VIVIENDA                                                    | PLANTA BAJA | 192,21                    | 19,92                    | 212,13                    | 212,13                                | 468,04                                |
| VIVILINDA                                                   | PLANTA PISO | 240,89                    | 15,02                    | 255,91                    | 255,91                                | 400,04                                |
| ANEXO                                                       | PLANTA BAJA | 68,88                     | 0,00                     | 68,88                     | 68,88                                 | 137,76                                |
| ANLXO                                                       | PLANTA PISO | 68,88                     | 0,00                     | 68,88                     | 68,88                                 |                                       |
| TERRAZA.  COMPUTA AL SALIR MAS DE 1,50m DEL TERRENO NATURAL |             |                           |                          |                           | 5,27                                  | 5,27                                  |
| TOTAL                                                       |             |                           |                          | 605,80                    | 611,07                                | 611,07                                |