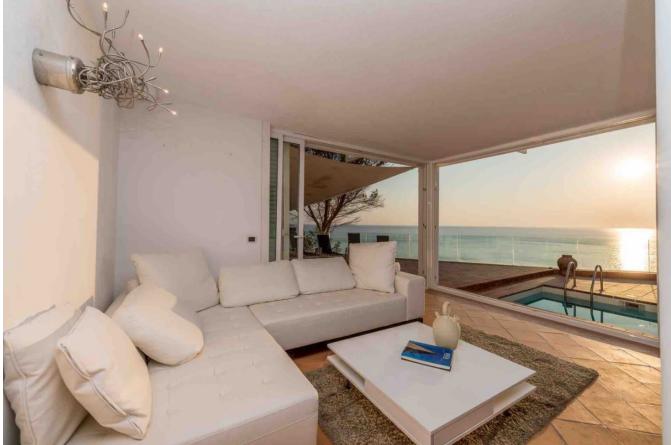

## DESCRIPTION

Designervilla in the first line of the sea in Cala Moli and existing conversion project

This fantastic modern villa is located first line on the west coast of Ibiza with a breathtaking panoramic sea view, including magnificent sunsets throughout the year.

The exceptional design is due to the architect Ricardo Bofill, visible in the choice of materials of modern building elements such as glass and steel, combined with a more classical architectural style using elements such as pillars, arches and ornaments, which are connected by clean, clear

lines Giving it a futuristic appearance.

Another highlight of this villa is its own sea access.

The popular bays Cala Moli, Cala Conte and Cala Bassa of the west coast are reachable in a few minutes.

The plot of this property amounts to 1,500 m2, the constructed area of 400m2 is distributed over 2 floors and a guest house with a total of 5 bedrooms, 4 bathrooms, 1 spacious living and dining area with open kitchen