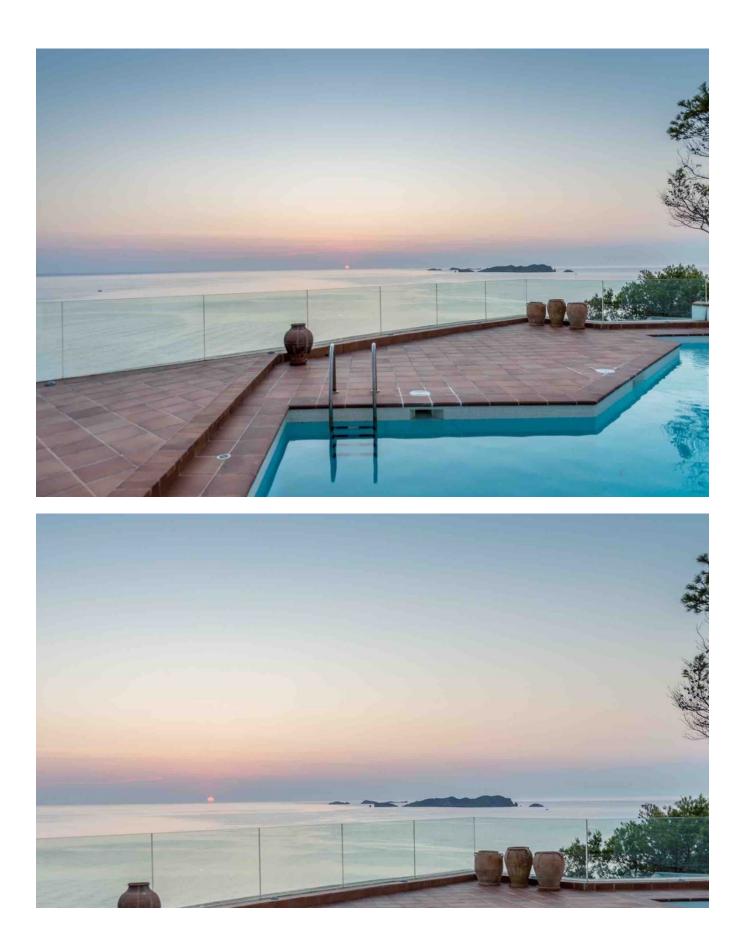

## DESCRIPTION

Designervilla in the first line of the sea in Cala Moli and existing conversion project

This fantastic modern villa is located first line on the west coast of Ibiza with a breathtaking panoramic sea view, including magnificent sunsets throughout the year.

lines Giving it a futuristic appearance.

Another highlight of this villa is its own sea access.

The popular bays Cala Moli, Cala Conte and Cala Bassa of the west coast are reachable in a few minutes.

The plot of this property amounts to 1,500 m2, the constructed area of 400m2 is distributed over 2 floors and a guest house with a total of 5 bedrooms, 4 bathrooms, 1 spacious living and dining area with open kitchen