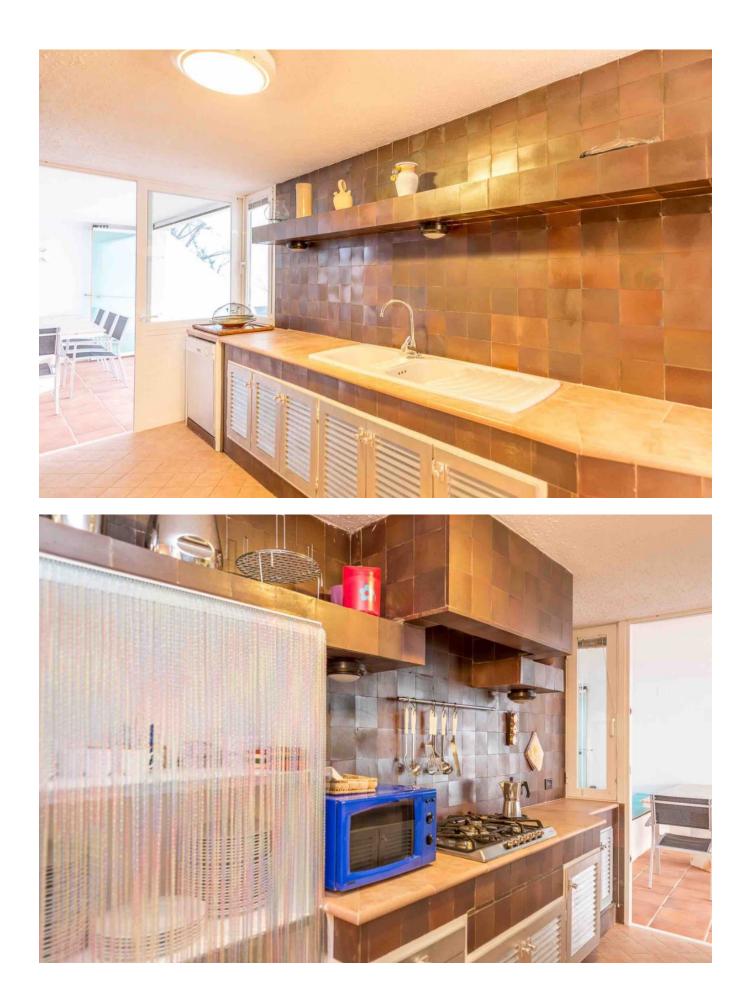

lines Giving it a futuristic appearance.

Another highlight of this villa is its own sea access.

The popular bays Cala Moli, Cala Conte and Cala Bassa of the west coast are reachable in a few minutes.

The plot of this property amounts to 1,500 m2, the constructed area of 400m2 is distributed over 2 floors and a guest house with a total of 5 bedrooms, 4 bathrooms, 1 spacious living and dining area with open kitchen

And several partially covered terraces.

The guest house has a bedroom, a kitchen and a salon.

Ctra, Jesus 101, Edif Centro, Planta Baja, Local 5, 07819 Jesus, Ibiza, Spain

Phone: +34 604 190 540 / 871 030 774 E-Mail: info@cw-ibiza.de Website: www.cw-ibiza.de