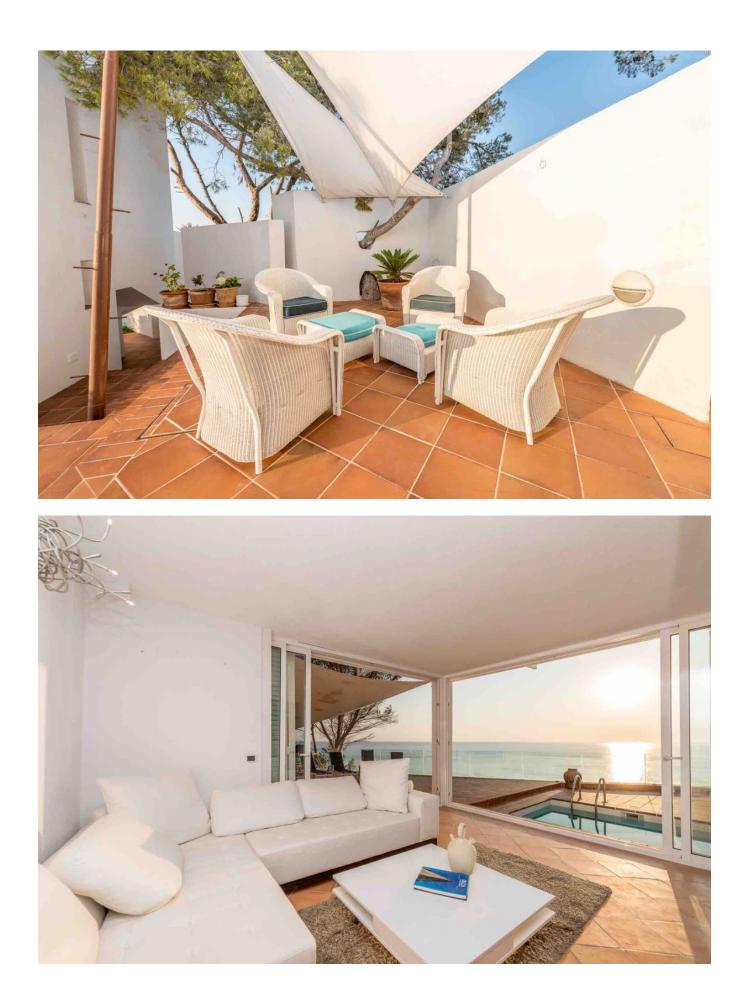

lines Giving it a futuristic appearance.

Another highlight of this villa is its own sea access.

The popular bays Cala Moli, Cala Conte and Cala Bassa of the west coast are reachable in a few minutes.

The plot of this property amounts to 1,500 m2, the constructed area of 400m2 is distributed over 2 floors and a guest house with a total of 5 bedrooms, 4 bathrooms, 1 spacious living and dining area with open kitchen

And several partially covered terraces.

The guest house has a bedroom, a kitchen and a salon.

Ctra, Jesus 101, Edif Centro, Planta Baja, Local 5, 07819 Jesus, Ibiza, Spain

Phone: +34 604 190 540 / 871 030 774 E-Mail: info@cw-ibiza.de Website: www.cw-ibiza.de