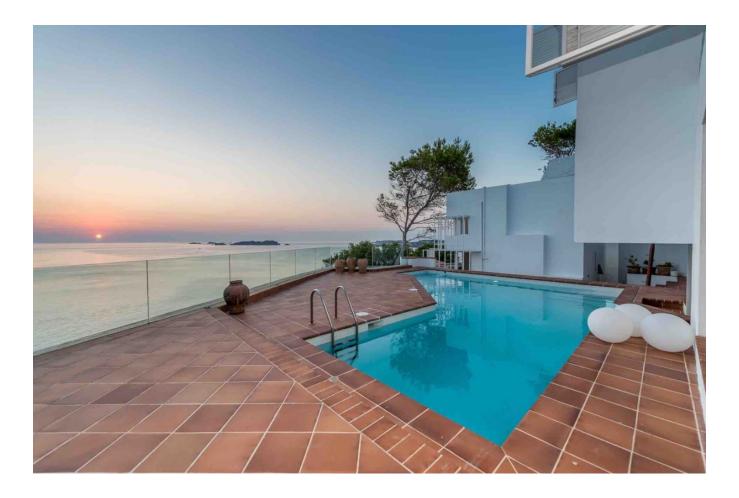

## DESCRIPTION

Designervilla in the first line of the sea in Cala Moli and existing conversion project

This fantastic modern villa is located first line on the west coast of Ibiza with a breathtaking panoramic sea view, including magnificent sunsets throughout the year.

The exceptional design is due to the architect Ricardo Bofill, visible in the choice of materials of modern building elements such as glass and steel, combined with a more classical architectural style using elements such as pillars, arches and ornaments, which are connected by clean, clear

lines Giving it a futuristic appearance.

Another highlight of this villa is its own sea access.

The popular bays Cala Moli, Cala Conte and Cala Bassa of the west coast are reachable in a few minutes.

The plot of this property amounts to 1,500 m2, the constructed area of 400m2 is distributed over 2 floors and a guest house with a total of 5 bedrooms, 4 bathrooms, 1 spacious living and dining area with open kitchen