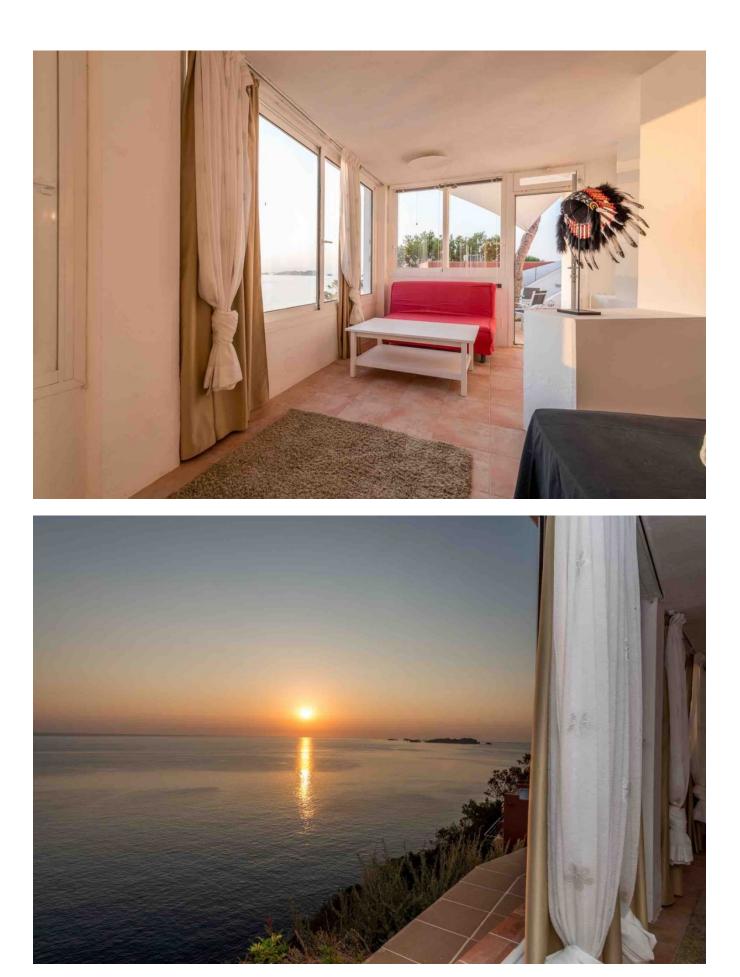

## DESCRIPTION

Designervilla in the first line of the sea in Cala Moli and existing conversion project

This fantastic modern villa is located first line on the west coast of Ibiza with a breathtaking panoramic sea view, including magnificent sunsets throughout the year.

The exceptional design is due to the architect Ricardo Bofill, visible in the choice of materials of modern building elements such as glass and steel, combined with a more classical architectural style using elements such as pillars, arches and ornaments, which are connected by clean, clear

lines Giving it a futuristic appearance.

Another highlight of this villa is its own sea access.

The popular bays Cala Moli, Cala Conte and Cala Bassa of the west coast are reachable in a few minutes.

The plot of this property amounts to 1,500 m2, the constructed area of 400m2 is distributed over 2 floors and a guest house with a total of 5 bedrooms, 4 bathrooms, 1 spacious living and dining area with open kitchen