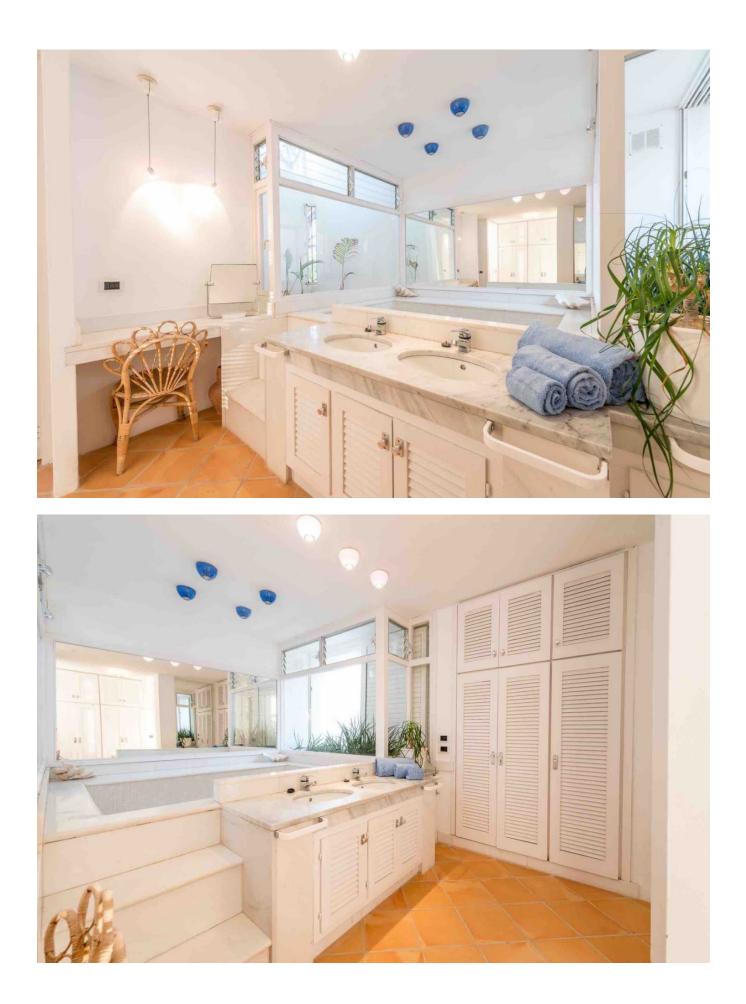

## DESCRIPTION

Designervilla in the first line of the sea in Cala Moli and existing conversion project

This fantastic modern villa is located first line on the west coast of Ibiza with a breathtaking panoramic sea view, including magnificent sunsets throughout the year.

lines Giving it a futuristic appearance.

Another highlight of this villa is its own sea access.

The popular bays Cala Moli, Cala Conte and Cala Bassa of the west coast are reachable in a few minutes.

The plot of this property amounts to 1,500 m2, the constructed area of 400m2 is distributed over 2 floors and a guest house with a total of 5 bedrooms, 4 bathrooms, 1 spacious living and dining area with open kitchen