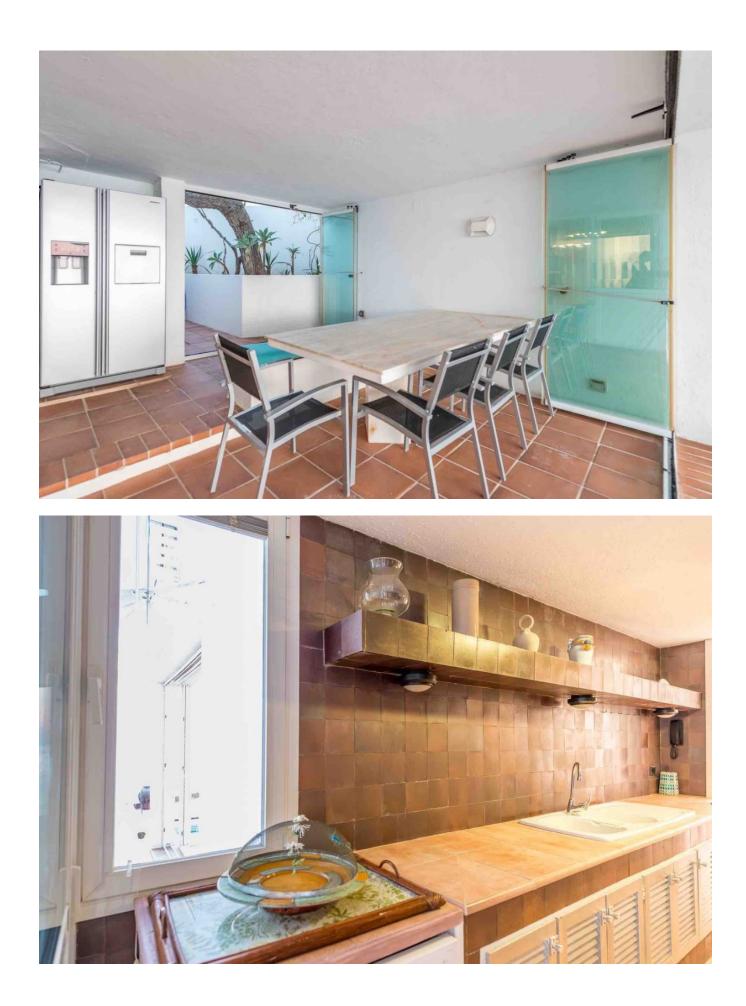

lines Giving it a futuristic appearance.

Another highlight of this villa is its own sea access.

The popular bays Cala Moli, Cala Conte and Cala Bassa of the west coast are reachable in a few minutes.

The plot of this property amounts to 1,500 m2, the constructed area of 400m2 is distributed over 2 floors and a guest house with a total of 5 bedrooms, 4 bathrooms, 1 spacious living and dining area with open kitchen

And several partially covered terraces.

The guest house has a bedroom, a kitchen and a salon.

Ctra, Jesus 101, Edif Centro, Planta Baja, Local 5, 07819 Jesus, Ibiza, Spain

Phone: +34 604 190 540 / 871 030 774 E-Mail: info@cw-ibiza.de Website: www.cw-ibiza.de