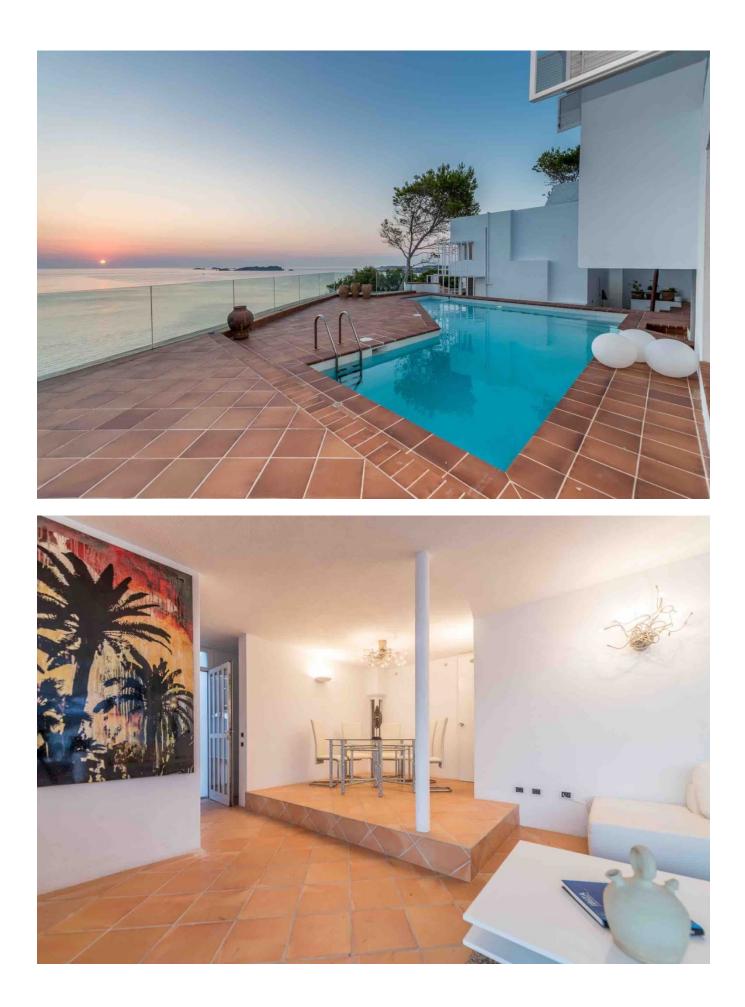

## DESCRIPTION

Designervilla in the first line of the sea in Cala Moli and existing conversion project

This fantastic modern villa is located first line on the west coast of Ibiza with a breathtaking panoramic sea view, including magnificent sunsets throughout the year.

The exceptional design is due to the architect Ricardo Bofill, visible in the choice of materials of modern building elements such as glass and steel, combined with a more classical architectural style using elements such as pillars, arches and ornaments, which are connected by clean, clear

lines Giving it a futuristic appearance.

Another highlight of this villa is its own sea access.

The popular bays Cala Moli, Cala Conte and Cala Bassa of the west coast are reachable in a few minutes.

The plot of this property amounts to 1,500 m2, the constructed area of 400m2 is distributed over 2 floors and a guest house with a total of 5 bedrooms, 4 bathrooms, 1 spacious living and dining area with open kitchen

And several partially covered terraces.

The guest house has a bedroom, a kitchen and a salon.

Ctra, Jesus 101, Edif Centro, Planta Baja, Local 5, 07819 Jesus, Ibiza, Spain

Phone: +34 604 190 540 / 871 030 774 E-Mail: info@cw-ibiza.de Website: www.cw-ibiza.de