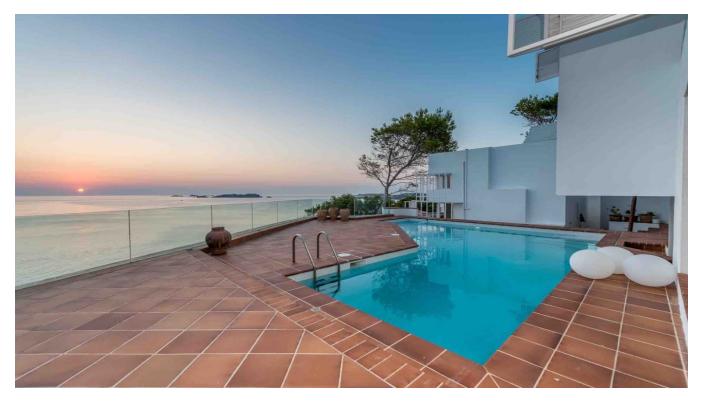

## DESCRIPTION

Designervilla in the first line of the sea in Cala Moli and existing conversion project

This fantastic modern villa is located first line on the west coast of Ibiza with a breathtaking panoramic sea view, including magnificent sunsets throughout the year.

The exceptional design is due to the architect Ricardo Bofill, visible in the choice of materials of modern building elements such as glass and steel, combined with a more classical architectural style using elements such as pillars, arches and ornaments, which are connected by clean, clear

lines Giving it a futuristic appearance.

Another highlight of this villa is its own sea access.

The popular bays Cala Moli, Cala Conte and Cala Bassa of the west coast are reachable in a few minutes.

The plot of this property amounts to 1,500 m2, the constructed area of 400m2 is distributed over 2 floors and a guest house with a total of 5 bedrooms, 4 bathrooms, 1 spacious living and dining area with open kitchen