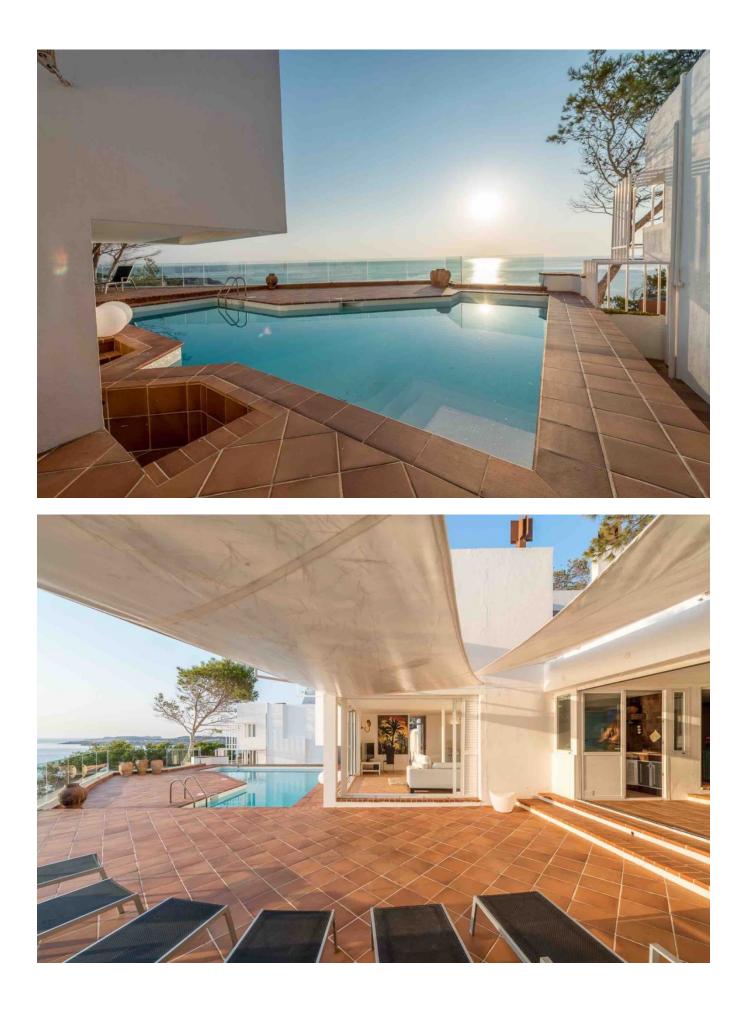

lines Giving it a futuristic appearance.

Another highlight of this villa is its own sea access.

The popular bays Cala Moli, Cala Conte and Cala Bassa of the west coast are reachable in a few minutes.

The plot of this property amounts to 1,500 m2, the constructed area of 400m2 is distributed over 2 floors and a guest house with a total of 5 bedrooms, 4 bathrooms, 1 spacious living and dining area with open kitchen

And several partially covered terraces.

The guest house has a bedroom, a kitchen and a salon.

Ctra, Jesus 101, Edif Centro, Planta Baja, Local 5, 07819 Jesus, Ibiza, Spain

Phone: +34 604 190 540 / 871 030 774 E-Mail: info@cw-ibiza.de Website: www.cw-ibiza.de