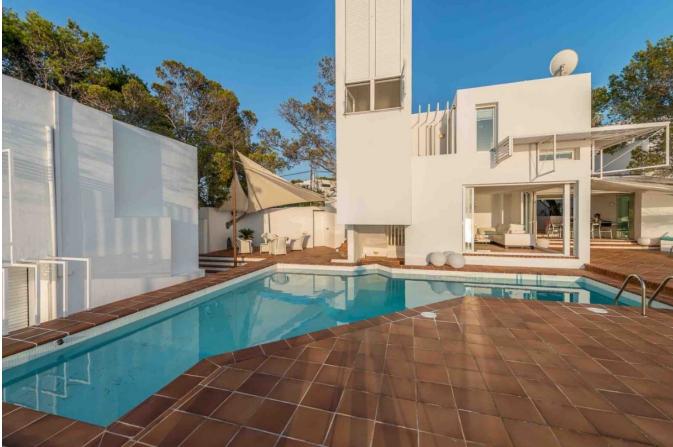

## DESCRIPTION

Designervilla in the first line of the sea in Cala Moli and existing conversion project

This fantastic modern villa is located first line on the west coast of Ibiza with a breathtaking panoramic sea view, including magnificent sunsets throughout the year.

The exceptional design is due to the architect Ricardo Bofill, visible in the choice of materials of modern building elements such as glass and steel, combined with a more classical architectural style using elements such as pillars, arches and ornaments, which are connected by clean, clear

lines Giving it a futuristic appearance.

Another highlight of this villa is its own sea access.

The popular bays Cala Moli, Cala Conte and Cala Bassa of the west coast are reachable in a few minutes.

The plot of this property amounts to 1,500 m2, the constructed area of 400m2 is distributed over 2 floors and a guest house with a total of 5 bedrooms, 4 bathrooms, 1 spacious living and dining area with open kitchen