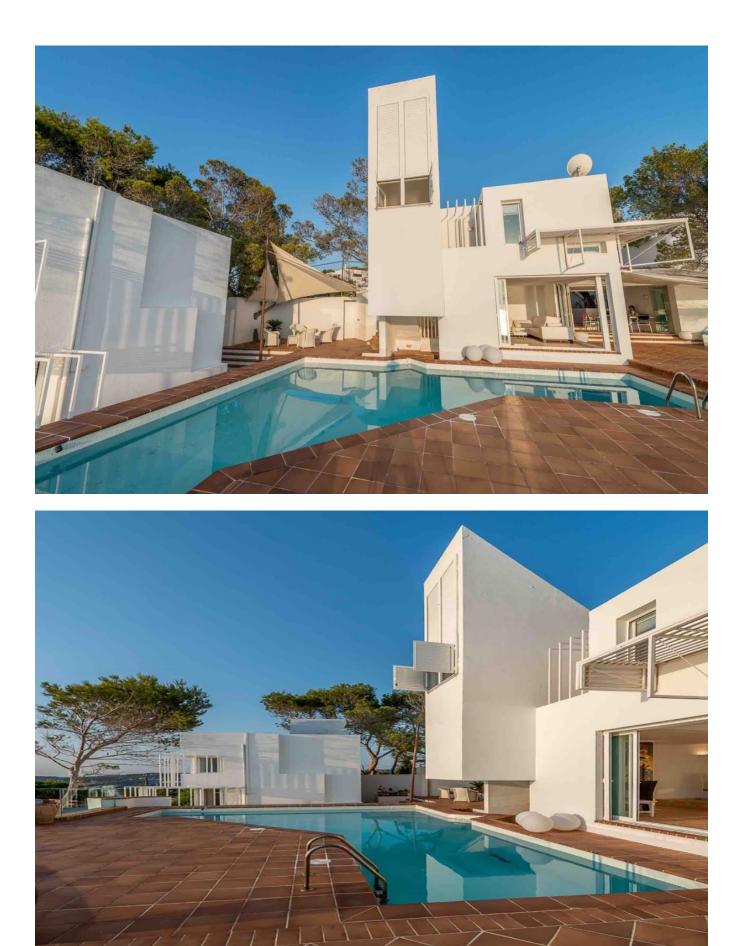

## DESCRIPTION

Designervilla in the first line of the sea in Cala Moli and existing conversion project

This fantastic modern villa is located first line on the west coast of Ibiza with a breathtaking panoramic sea view, including magnificent sunsets throughout the year.

The exceptional design is due to the architect Ricardo Bofill, visible in the choice of materials of modern building elements such as glass and steel, combined with a more classical architectural style using elements such as pillars, arches and ornaments, which are connected by clean, clear

lines Giving it a futuristic appearance.

Another highlight of this villa is its own sea access.

The popular bays Cala Moli, Cala Conte and Cala Bassa of the west coast are reachable in a few minutes.

The plot of this property amounts to 1,500 m2, the constructed area of 400m2 is distributed over 2 floors and a guest house with a total of 5 bedrooms, 4 bathrooms, 1 spacious living and dining area with open kitchen