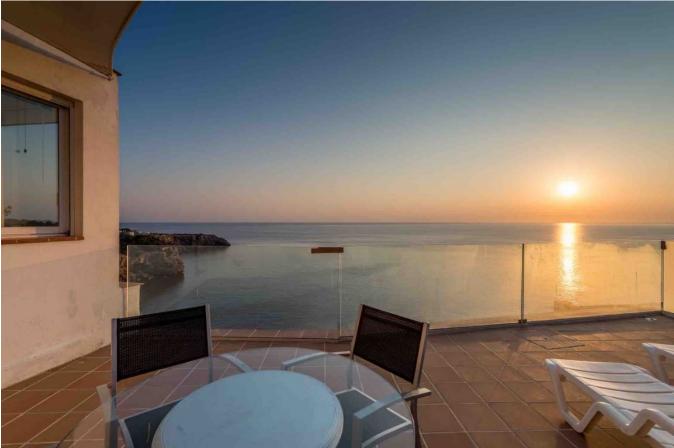

## DESCRIPTION

Designervilla in the first line of the sea in Cala Moli and existing conversion project

This fantastic modern villa is located first line on the west coast of Ibiza with a breathtaking panoramic sea view, including magnificent sunsets throughout the year.

The exceptional design is due to the architect Ricardo Bofill, visible in the choice of materials of modern building elements such as glass and steel, combined with a more classical architectural style using elements such as pillars, arches and ornaments, which are connected by clean, clear

lines Giving it a futuristic appearance.

Another highlight of this villa is its own sea access.

The popular bays Cala Moli, Cala Conte and Cala Bassa of the west coast are reachable in a few minutes.

The plot of this property amounts to 1,500 m2, the constructed area of 400m2 is distributed over 2 floors and a guest house with a total of 5 bedrooms, 4 bathrooms, 1 spacious living and dining area with open kitchen