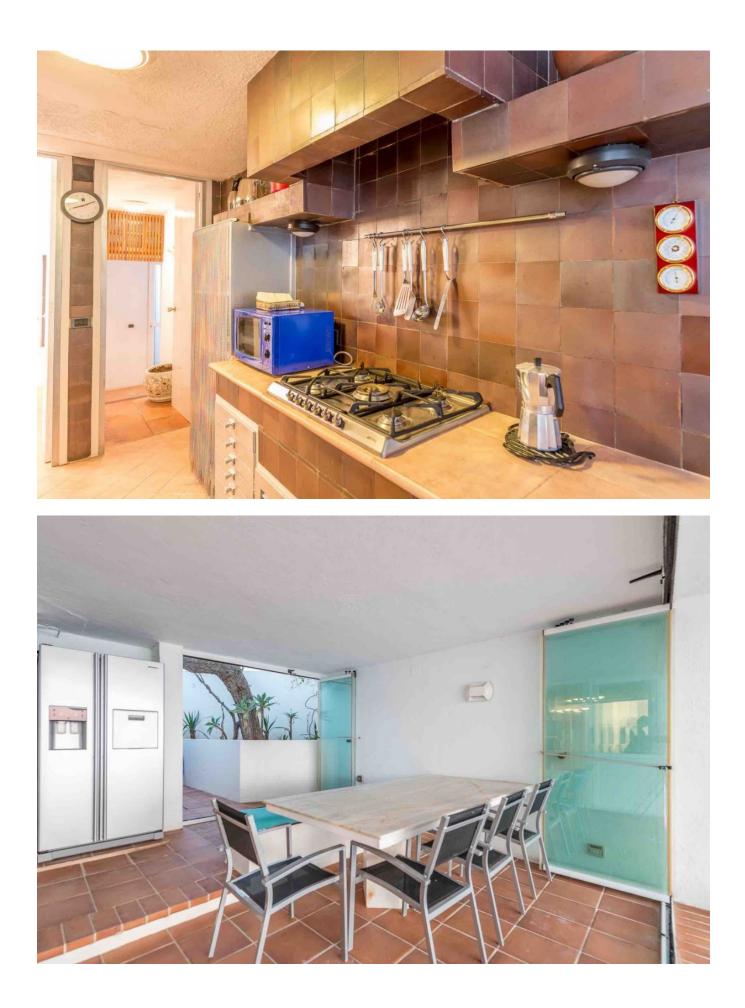

lines Giving it a futuristic appearance.

Another highlight of this villa is its own sea access.

The popular bays Cala Moli, Cala Conte and Cala Bassa of the west coast are reachable in a few minutes.

The plot of this property amounts to 1,500 m2, the constructed area of 400m2 is distributed over 2 floors and a guest house with a total of 5 bedrooms, 4 bathrooms, 1 spacious living and dining area with open kitchen

And several partially covered terraces.

The guest house has a bedroom, a kitchen and a salon.

Ctra, Jesus 101, Edif Centro, Planta Baja, Local 5, 07819 Jesus, Ibiza, Spain

Phone: +34 604 190 540 / 871 030 774 E-Mail: info@cw-ibiza.de Website: www.cw-ibiza.de