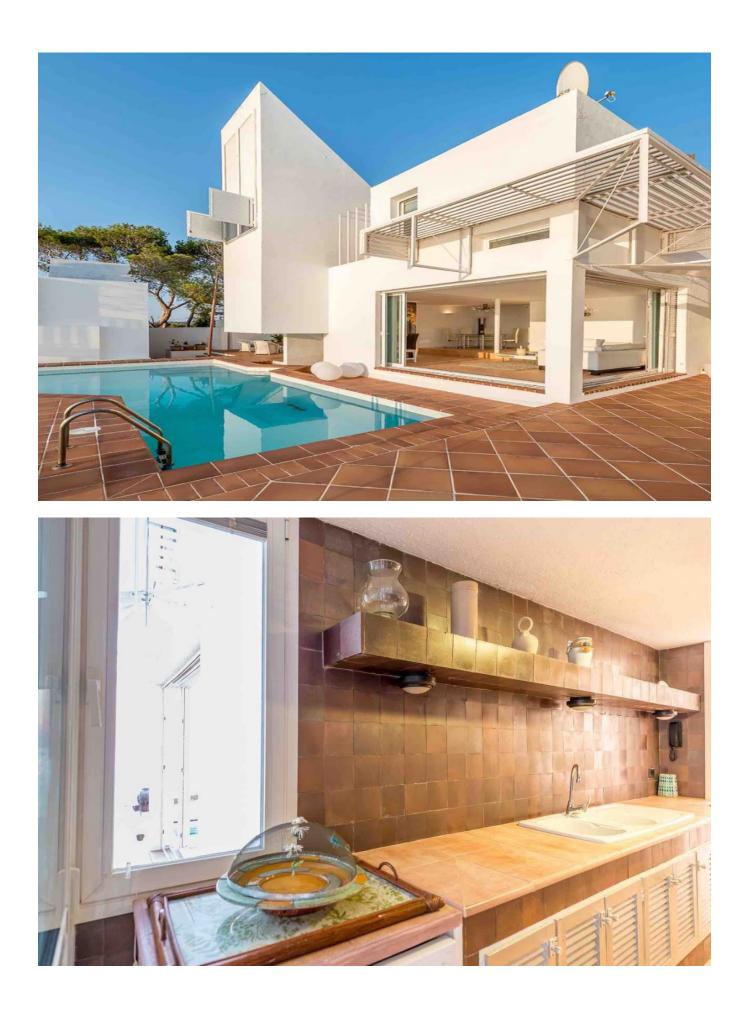

## DESCRIPTION

Designervilla in the first line of the sea in Cala Moli and existing conversion project

This fantastic modern villa is located first line on the west coast of Ibiza with a breathtaking panoramic sea view, including magnificent sunsets throughout the year.

The exceptional design is due to the architect Ricardo Bofill, visible in the choice of materials of modern building elements such as glass and steel, combined with a more classical architectural style using elements such as pillars, arches and ornaments, which are connected by clean, clear

lines Giving it a futuristic appearance.

Another highlight of this villa is its own sea access.

The popular bays Cala Moli, Cala Conte and Cala Bassa of the west coast are reachable in a few minutes.

The plot of this property amounts to 1,500 m2, the constructed area of 400m2 is distributed over 2 floors and a guest house with a total of 5 bedrooms, 4 bathrooms, 1 spacious living and dining area with open kitchen

And several partially covered terraces.

The guest house has a bedroom, a kitchen and a salon.

Ctra, Jesus 101, Edif Centro, Planta Baja, Local 5, 07819 Jesus, Ibiza, Spain

Phone: +34 604 190 540 / 871 030 774 E-Mail: info@cw-ibiza.de Website: www.cw-ibiza.de