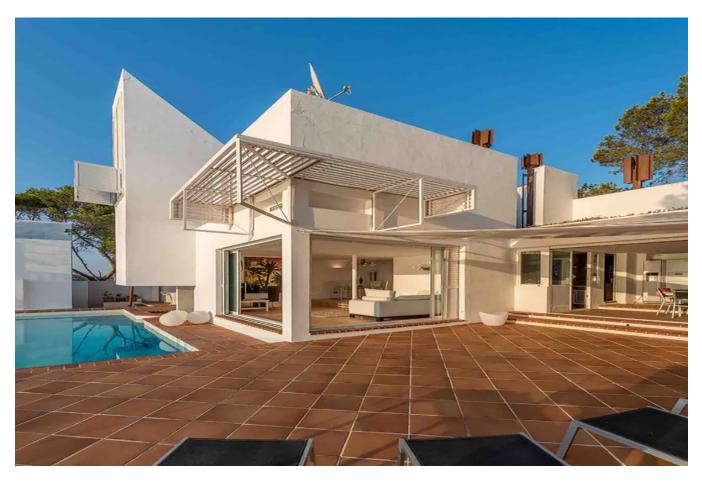

## DESCRIPTION

Designervilla in the first line of the sea in Cala Moli and existing conversion project

This fantastic modern villa is located first line on the west coast of Ibiza with a breathtaking panoramic sea view, including magnificent sunsets throughout the year.

The exceptional design is due to the architect Ricardo Bofill, visible in the choice of materials of modern building elements such as glass and steel, combined with a more classical architectural style using elements such as pillars, arches and ornaments, which are connected by clean, clear

lines Giving it a futuristic appearance.

Another highlight of this villa is its own sea access.

The popular bays Cala Moli, Cala Conte and Cala Bassa of the west coast are reachable in a few minutes.

The plot of this property amounts to 1,500 m2, the constructed area of 400m2 is distributed over 2 floors and a guest house with a total of 5 bedrooms, 4 bathrooms, 1 spacious living and dining area with open kitchen