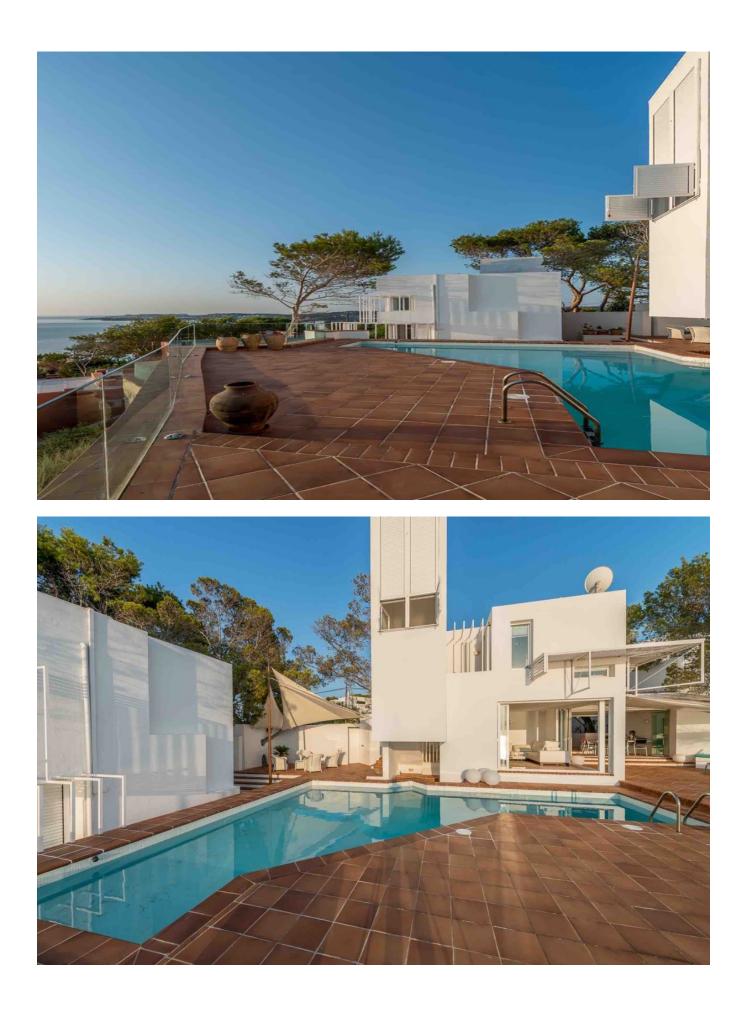

The exceptional design is due to the architect Ricardo Bofill, visible in the choice of materials of modern building elements such as glass and steel, combined with a more classical architectural style using elements such as pillars, arches and ornaments, which are connected by clean, clear

lines Giving it a futuristic appearance.

Another highlight of this villa is its own sea access.

The popular bays Cala Moli, Cala Conte and Cala Bassa of the west coast are reachable in a few minutes.

The plot of this property amounts to 1,500 m2, the constructed area of 400m2 is distributed over 2 floors and a guest house with a total of 5 bedrooms, 4 bathrooms, 1 spacious living and dining area with open kitchen

And several partially covered terraces.

The guest house has a bedroom, a kitchen and a salon.

Ctra, Jesus 101, Edif Centro, Planta Baja, Local 5, 07819 Jesus, Ibiza, Spain

Phone: +34 604 190 540 / 871 030 774 E-Mail: info@cw-ibiza.de Website: www.cw-ibiza.de