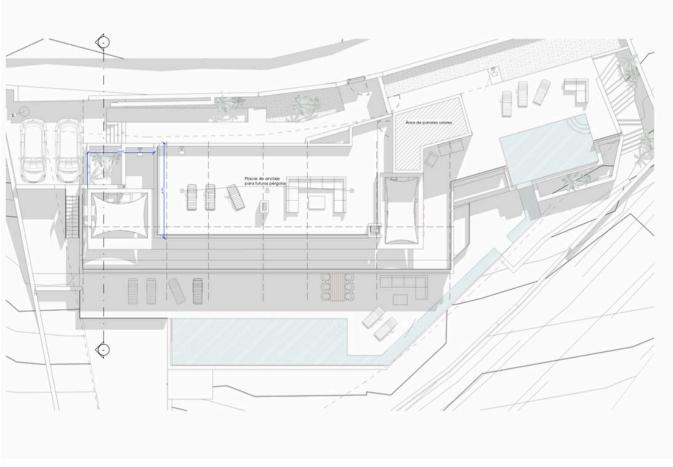

Accompanying this remarkable land is a luxurious and meticulously designed project for a 700 square meter built villa, with 360 square meters of interior space. The construction is based on high-quality materials, featuring large windows that maximize natural light and showcase the stunning

surroundings.

Immerse yourself in the magic of this area as you explore the project for a truly fantastic villa. With a spacious layout comprising 5 bedrooms, plus an additional 2 rooms, and 5 bathrooms, this villa offers ample space and comfort. The carefully planned design and high-end finishes ensure a living experience of utmost luxury.

With the land spanning 1050 square meters and the villa project boasting a total of 700 square meters, including 500 square meters of interior space, this is an exceptional opportunity to create a remarkable residence in one of the most sought-after areas of San Antonio.