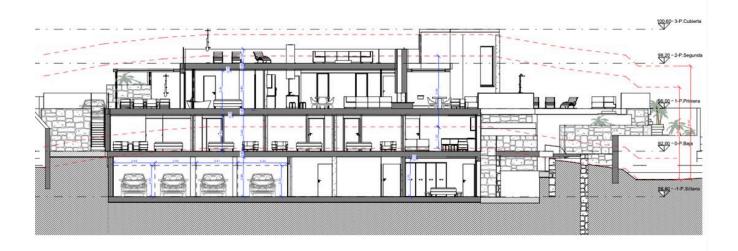

Accompanying this remarkable land is a luxurious and meticulously designed project for a 700 square meter built villa, with 360 square meters of interior space. The construction is based on high-quality materials, featuring large windows that maximize natural light and showcase the stunning

surroundings.

Immerse yourself in the magic of this area as you explore the project for a truly fantastic villa. With a spacious layout comprising 5 bedrooms, plus an additional 2 rooms, and 5 bathrooms, this villa offers ample space and comfort. The carefully planned design and high-end finishes ensure a living experience of utmost luxury.

With the land spanning 1050 square meters and the villa project boasting a total of 700 square meters, including 500 square meters of interior space, this is an exceptional opportunity to create a remarkable residence in one of the most sought-after areas of San Antonio.