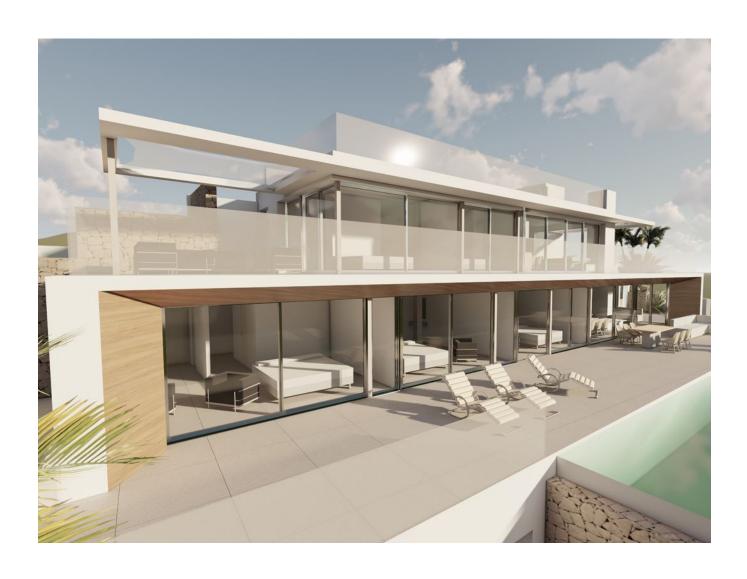

Accompanying this remarkable land is a luxurious and meticulously designed project for a 700 square meter built villa, with 360 square meters of interior space. The construction is based on high-quality materials, featuring large windows that maximize natural light and showcase the stunning

surroundings.

Immerse yourself in the magic of this area as you explore the project for a truly fantastic villa. With a spacious layout comprising 5 bedrooms, plus an additional 2 rooms, and 5 bathrooms, this villa offers ample space and comfort. The carefully planned design and high-end finishes ensure a living experience of utmost luxury.