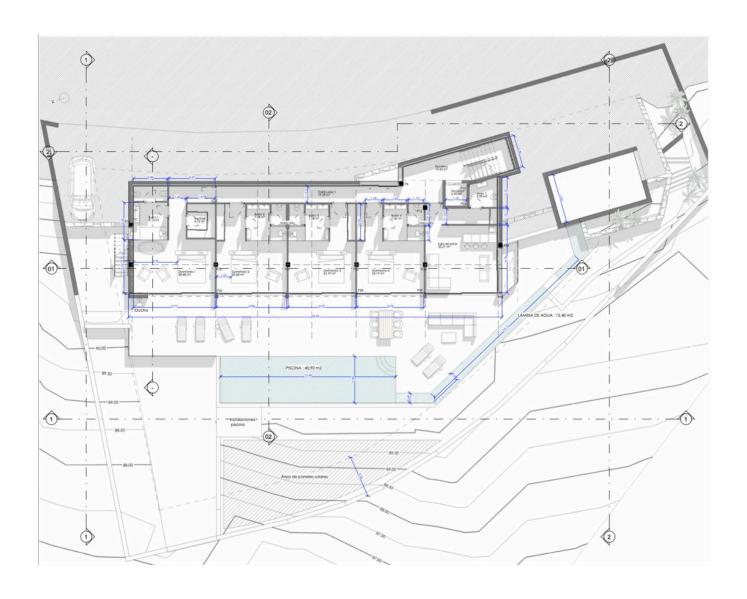

Accompanying this remarkable land is a luxurious and meticulously designed project for a 700 square meter built villa, with 360 square meters of interior space. The construction is based on high-quality materials, featuring large windows that maximize natural light and showcase the stunning

surroundings.

Immerse yourself in the magic of this area as you explore the project for a truly fantastic villa. With a spacious layout comprising 5 bedrooms, plus an additional 2 rooms, and 5 bathrooms, this villa offers ample space and comfort. The carefully planned design and high-end finishes ensure a living experience of utmost luxury.

With the land spanning 1050 square meters and the villa project boasting a total of 700 square meters, including 500 square meters of interior space, this is an exceptional opportunity to create a remarkable residence in one of the most sought-after areas of San Antonio.