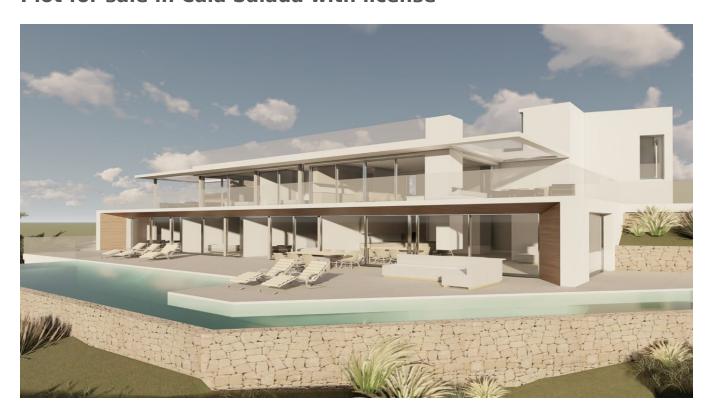

## Plot for sale in Cala Salada with license

Price: 1.390.000 €

## **DESCRIPTION**

Welcome to this splendid land situated in one of the most breathtaking coves on the island, Cala Salada. Spanning an impressive 1050 square meters, this land is nestled within a natural and tranquil environment, offering panoramic views of the sea and captivating sunsets that will leave you spellbound.

Accompanying this remarkable land is a luxurious and meticulously designed project for a 700 square meter built villa, with 360 square meters of interior space. The construction is based on high-quality materials, featuring large windows that maximize natural light and showcase the stunning

surroundings.

Immerse yourself in the magic of this area as you explore the project for a truly fantastic villa. With a spacious layout comprising 5 bedrooms, plus an additional 2 rooms, and 5 bathrooms, this villa offers ample space and comfort. The carefully planned design and high-end finishes ensure a living experience of utmost luxury.