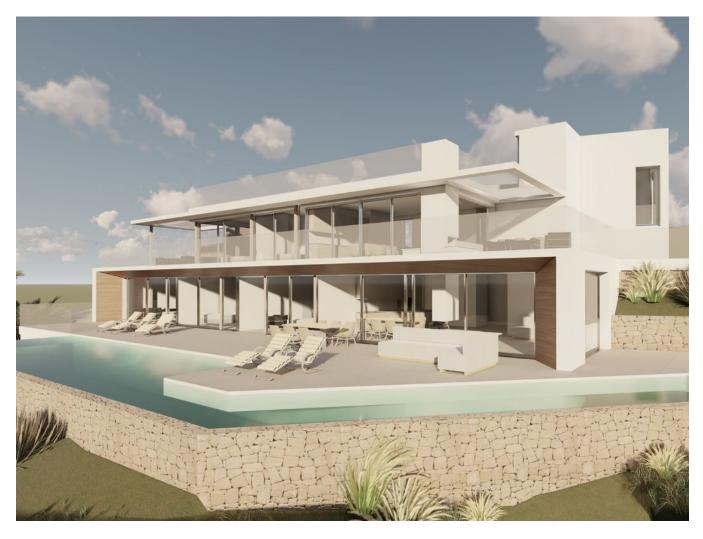

## Plot for sale in Cala Salada with license

Price: 1.390.000 €

## **DESCRIPTION**

Welcome to this splendid land situated in one of the most breathtaking coves on the island, Cala Salada. Spanning an impressive 1050 square meters, this land is nestled within a natural and tranquil environment, offering panoramic views of the sea and captivating sunsets that will leave you spellbound.

Accompanying this remarkable land is a luxurious and meticulously designed project for a 700 square meter built villa, with 360 square meters of interior space. The construction is based on high-quality materials, featuring large windows that maximize natural light and showcase the stunning

surroundings.

Immerse yourself in the magic of this area as you explore the project for a truly fantastic villa. With a spacious layout comprising 5 bedrooms, plus an additional 2 rooms, and 5 bathrooms, this villa offers ample space and comfort. The carefully planned design and high-end finishes ensure a living experience of utmost luxury.