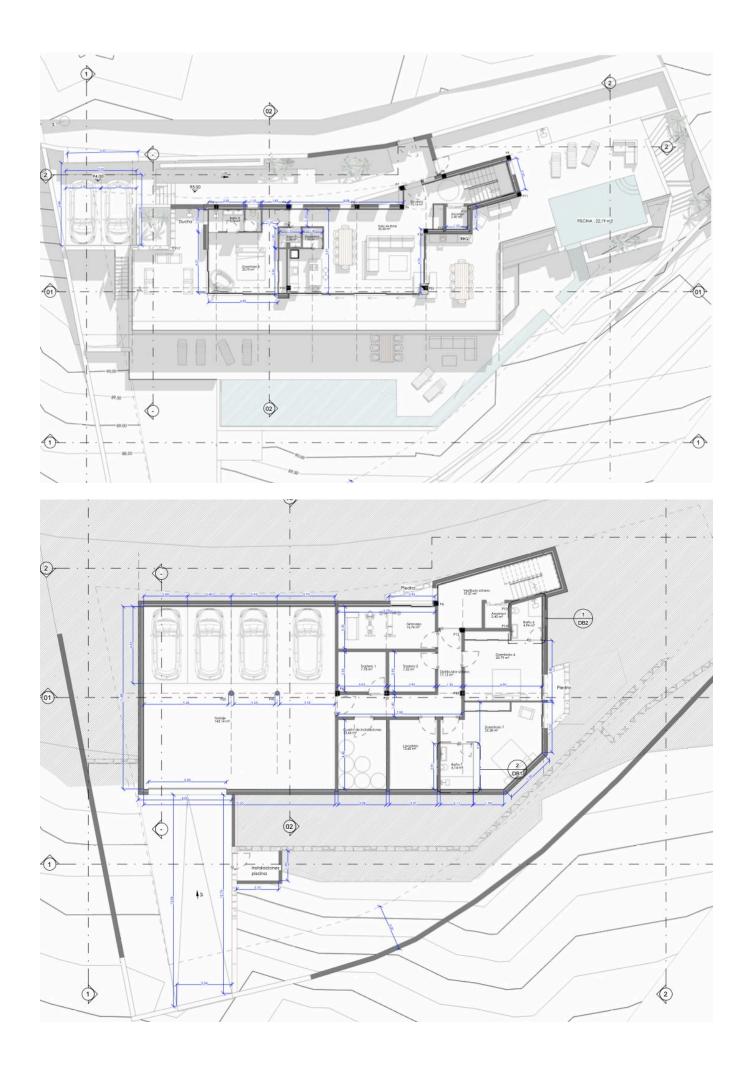

Accompanying this remarkable land is a luxurious and meticulously designed project for a 700 square meter built villa, with 360 square meters of interior space. The construction is based on high-quality materials, featuring large windows that maximize natural light and showcase the stunning

surroundings.

Immerse yourself in the magic of this area as you explore the project for a truly fantastic villa. With a spacious layout comprising 5 bedrooms, plus an additional 2 rooms, and 5 bathrooms, this villa offers ample space and comfort. The carefully planned design and high-end finishes ensure a living experience of utmost luxury.

With the land spanning 1050 square meters and the villa project boasting a total of 700 square meters, including 500 square meters of interior space, this is an exceptional opportunity to create a remarkable residence in one of the most sought-after areas of San Antonio.