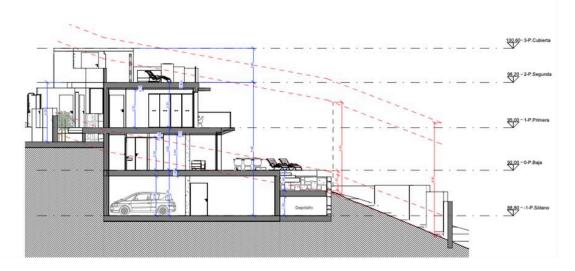

Accompanying this remarkable land is a luxurious and meticulously designed project for a 700 square meter built villa, with 360 square meters of interior space. The construction is based on high-quality materials, featuring large windows that maximize natural light and showcase the stunning

surroundings.

Immerse yourself in the magic of this area as you explore the project for a truly fantastic villa. With a spacious layout comprising 5 bedrooms, plus an additional 2 rooms, and 5 bathrooms, this villa offers ample space and comfort. The carefully planned design and high-end finishes ensure a living experience of utmost luxury.

With the land spanning 1050 square meters and the villa project boasting a total of 700 square meters, including 500 square meters of interior space, this is an exceptional opportunity to create a remarkable residence in one of the most sought-after areas of San Antonio.