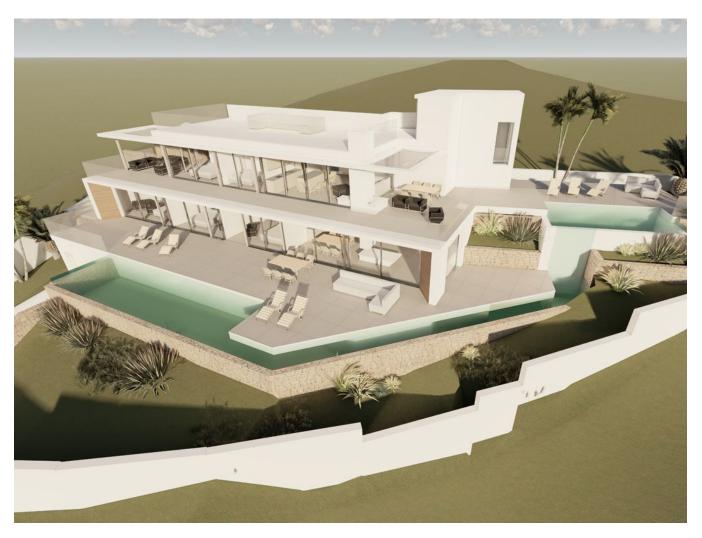

Accompanying this remarkable land is a luxurious and meticulously designed project for a 700 square meter built villa, with 360 square meters of interior space. The construction is based on high-quality materials, featuring large windows that maximize natural light and showcase the stunning

surroundings.

Immerse yourself in the magic of this area as you explore the project for a truly fantastic villa. With a spacious layout comprising 5 bedrooms, plus an additional 2 rooms, and 5 bathrooms, this villa offers ample space and comfort. The carefully planned design and high-end finishes ensure a living experience of utmost luxury.

With the land spanning 1050 square meters and the villa project boasting a total of 700 square meters, including 500 square meters of interior space, this is an exceptional opportunity to create a remarkable residence in one of the most sought-after areas of San Antonio.