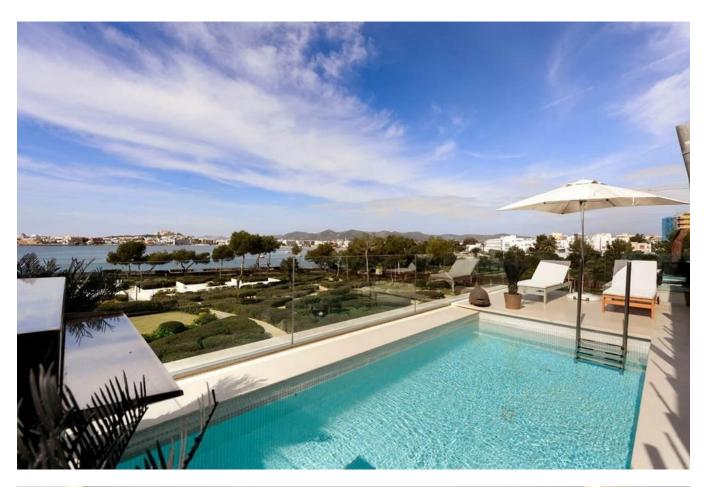

## DESCRIPTION

Luxury apartment for sale with view to Dalt Vila and a few meters from the sea with marble floors, air conditioning (cold / hot) in all rooms, electric shutters and video door phone. It has 3 double bedrooms with en suite bathrooms and a guest toilet, pantry, 2 garage places, air conditioning, power windows, video intercom, and 24 hour security. The common areas have 20,000 m2 of gardens, which reach directly onto the beach, with a huge swimming pool.

This luxurious apartment is located in a privileged area in Talamanca in the residential complex "Es Pouet", a few steps from the sea, with a magnificent view of the bay and Dalt Vila. Location, quality,