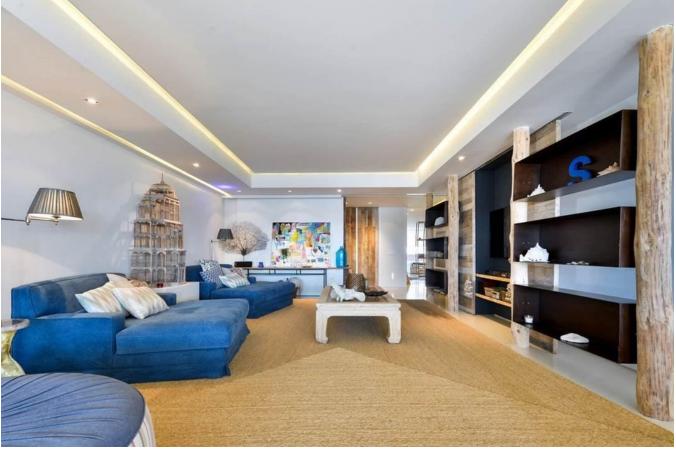

## DESCRIPTION

Luxury apartment for sale with view to Dalt Vila and a few meters from the sea with marble floors, air conditioning (cold / hot) in all rooms, electric shutters and video door phone. It has 3 double bedrooms with en suite bathrooms and a guest toilet, pantry, 2 garage places, air conditioning, power windows, video intercom, and 24 hour security. The common areas have 20,000 m2 of gardens, which reach directly onto the beach, with a huge swimming pool.