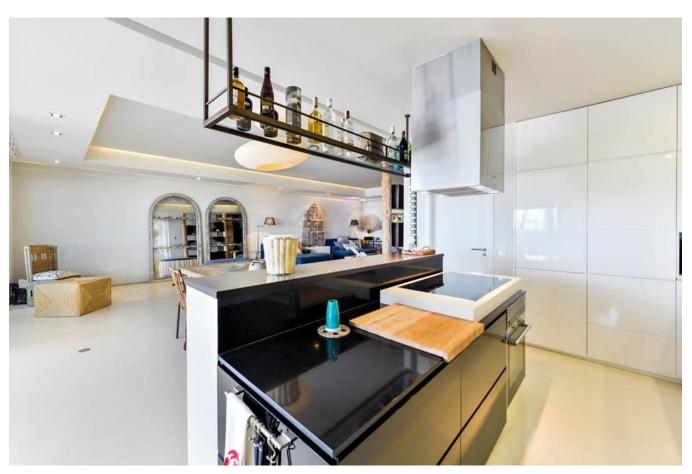

## DESCRIPTION

Luxury apartment for sale with view to Dalt Vila and a few meters from the sea with marble floors, air conditioning (cold / hot) in all rooms, electric shutters and video door phone. It has 3 double bedrooms with en suite bathrooms and a guest toilet, pantry, 2 garage places, air conditioning, power windows, video intercom, and 24 hour security. The common areas have 20,000 m2 of gardens, which reach directly onto the beach, with a huge swimming pool.