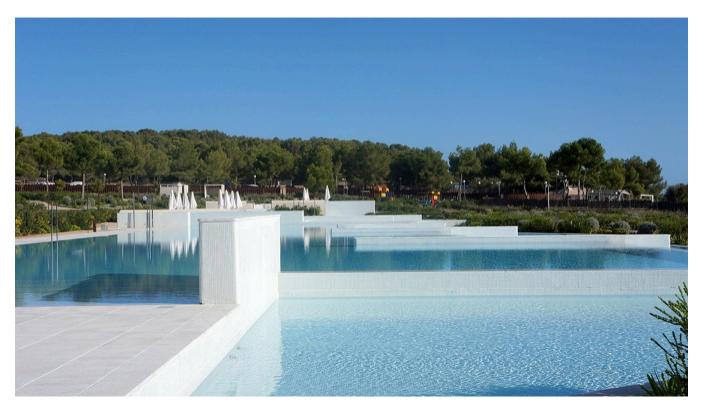

## DESCRIPTION

Luxury apartment for sale with view to Dalt Vila and a few meters from the sea with marble floors, air conditioning (cold / hot) in all rooms, electric shutters and video door phone. It has 3 double bedrooms with en suite bathrooms and a guest toilet, pantry, 2 garage places, air conditioning, power windows, video intercom, and 24 hour security. The common areas have 20,000 m2 of gardens, which reach directly onto the beach, with a huge swimming pool.