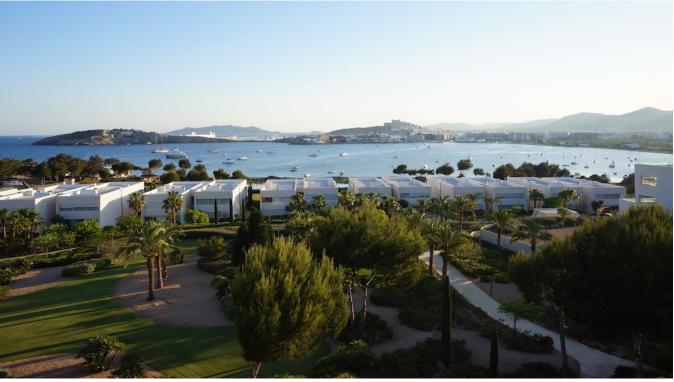

## DESCRIPTION

Luxury apartment for sale with view to Dalt Vila and a few meters from the sea with marble floors, air conditioning (cold / hot) in all rooms, electric shutters and video door phone. It has 3 double bedrooms with en suite bathrooms and a guest toilet, pantry, 2 garage places, air conditioning, power windows, video intercom, and 24 hour security. The common areas have 20,000 m2 of gardens, which reach directly onto the beach, with a huge swimming pool.

This luxurious apartment is located in a privileged area in Talamanca in the residential complex "Es Pouet", a few steps from the sea, with a magnificent view of the bay and Dalt Vila. Location, quality,

size, design and architecture make this apartment a jewel among the exclusive properties in Ibiza.

Ctra, Jesus 101, Edif Centro, Planta Baja, Local 5, 07819 Jesus, Ibiza, Spain

Phone: +34 604 190 540 / 871 030 774 E-Mail: info@cw-ibiza.de Website: www.cw-ibiza.de