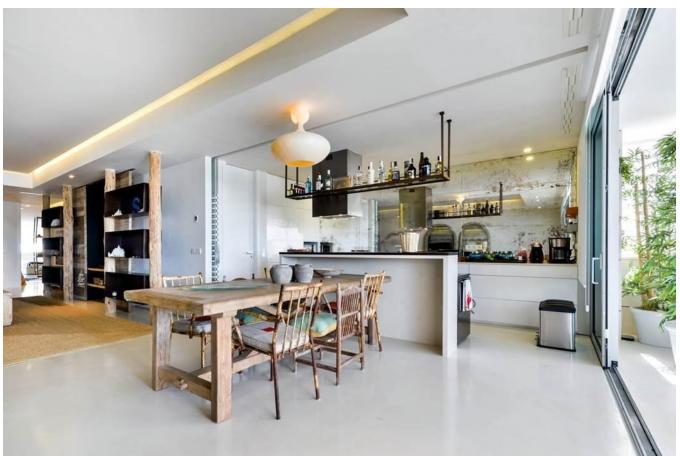

## DESCRIPTION

Luxury apartment for sale with view to Dalt Vila and a few meters from the sea with marble floors, air conditioning (cold / hot) in all rooms, electric shutters and video door phone. It has 3 double bedrooms with en suite bathrooms and a guest toilet, pantry, 2 garage places, air conditioning, power windows, video intercom, and 24 hour security. The common areas have 20,000 m2 of gardens, which reach directly onto the beach, with a huge swimming pool.

This luxurious apartment is located in a privileged area in Talamanca in the residential complex "Es Pouet", a few steps from the sea, with a magnificent view of the bay and Dalt Vila. Location, quality,

size, design and architecture make this apartment a jewel among the exclusive properties in Ibiza.

Ctra, Jesus 101, Edif Centro, Planta Baja, Local 5, 07819 Jesus, Ibiza, Spain

Phone: +34 604 190 540 / 871 030 774 E-Mail: info@cw-ibiza.de Website: www.cw-ibiza.de