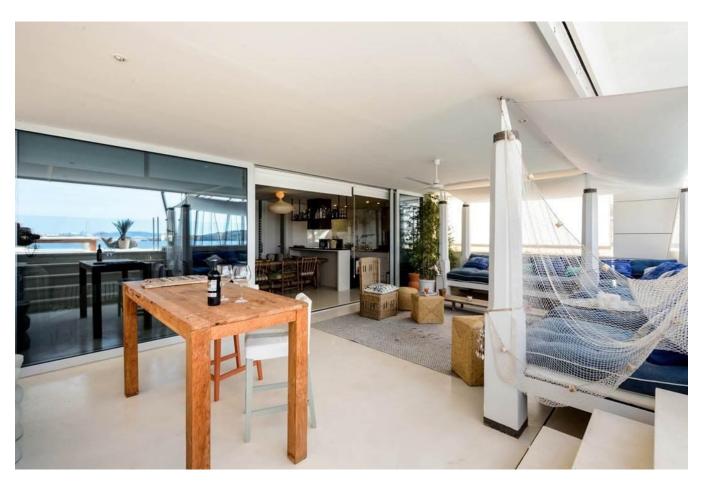

## DESCRIPTION

Luxury apartment for sale with view to Dalt Vila and a few meters from the sea with marble floors, air conditioning (cold / hot) in all rooms, electric shutters and video door phone. It has 3 double bedrooms with en suite bathrooms and a guest toilet, pantry, 2 garage places, air conditioning, power windows, video intercom, and 24 hour security. The common areas have 20,000 m2 of gardens, which reach directly onto the beach, with a huge swimming pool.

This luxurious apartment is located in a privileged area in Talamanca in the residential complex "Es Pouet", a few steps from the sea, with a magnificent view of the bay and Dalt Vila. Location, quality,

size, design and architecture make this apartment a jewel among the exclusive properties in Ibiza.

Ctra, Jesus 101, Edif Centro, Planta Baja, Local 5, 07819 Jesus, Ibiza, Spain

Phone: +34 604 190 540 / 871 030 774 E-Mail: info@cw-ibiza.de Website: www.cw-ibiza.de