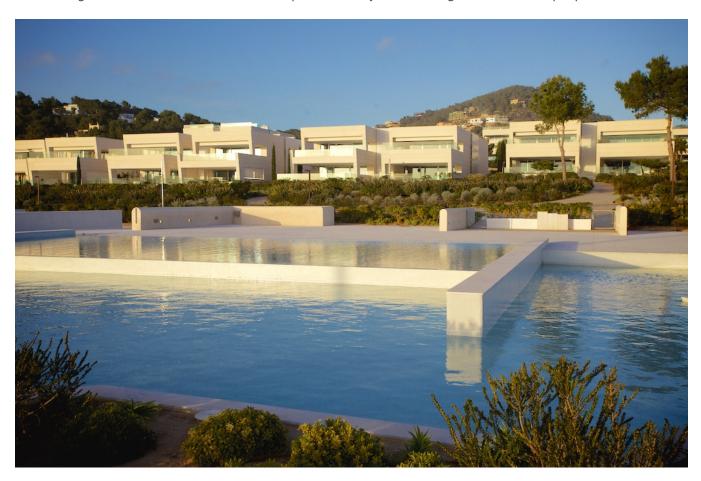

## DESCRIPTION

Luxury apartment for sale with view to Dalt Vila and a few meters from the sea with marble floors, air conditioning (cold / hot) in all rooms, electric shutters and video door phone. It has 3 double bedrooms with en suite bathrooms and a guest toilet, pantry, 2 garage places, air conditioning, power windows, video intercom, and 24 hour security. The common areas have 20,000 m2 of gardens, which reach directly onto the beach, with a huge swimming pool.

This luxurious apartment is located in a privileged area in Talamanca in the residential complex "Es Pouet", a few steps from the sea, with a magnificent view of the bay and Dalt Vila. Location, quality,

size, design and architecture make this apartment a jewel among the exclusive properties in Ibiza.

Ctra, Jesus 101, Edif Centro, Planta Baja, Local 5, 07819 Jesus, Ibiza, Spain

Phone: +34 604 190 540 / 871 030 774 E-Mail: info@cw-ibiza.de Website: www.cw-ibiza.de