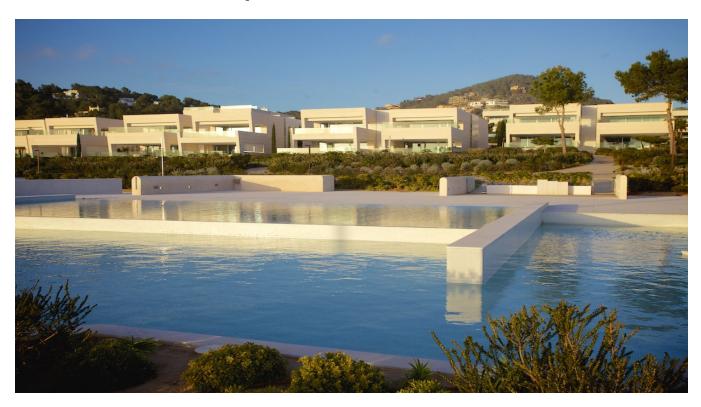

## DESCRIPTION

Luxury apartment for sale with view to Dalt Vila and a few meters from the sea with marble floors, air conditioning (cold / hot) in all rooms, electric shutters and video door phone. It has 3 double bedrooms with en suite bathrooms and a guest toilet, pantry, 2 garage places, air conditioning, power windows, video intercom, and 24 hour security. The common areas have 20,000 m2 of gardens, which reach directly onto the beach, with a huge swimming pool.

This luxurious apartment is located in a privileged area in Talamanca in the residential complex "Es Pouet", a few steps from the sea, with a magnificent view of the bay and Dalt Vila. Location, quality,

size, design and architecture make this apartment a jewel among the exclusive properties in Ibiza.

Ctra, Jesus 101, Edif Centro, Planta Baja, Local 5, 07819 Jesus, Ibiza, Spain

Phone: +34 604 190 540 / 871 030 774 E-Mail: info@cw-ibiza.de Website: www.cw-ibiza.de