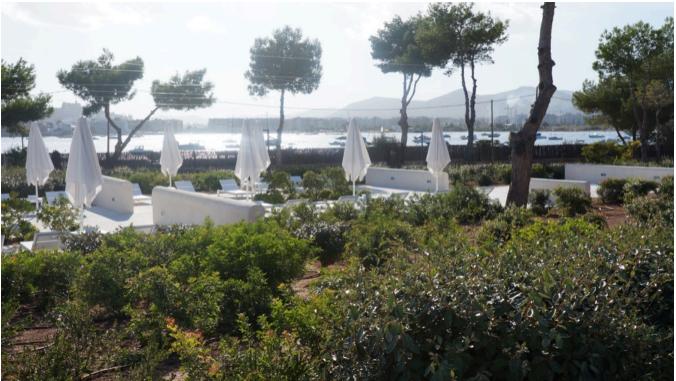

## DESCRIPTION

Luxury apartment for sale with view to Dalt Vila and a few meters from the sea with marble floors, air conditioning (cold / hot) in all rooms, electric shutters and video door phone. It has 3 double bedrooms with en suite bathrooms and a guest toilet, pantry, 2 garage places, air conditioning, power windows, video intercom, and 24 hour security. The common areas have 20,000 m2 of gardens, which reach directly onto the beach, with a huge swimming pool.