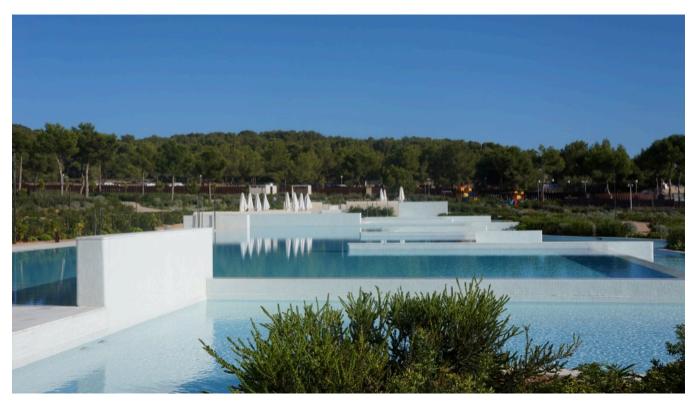

## DESCRIPTION

Luxury apartment for sale with view to Dalt Vila and a few meters from the sea with marble floors, air conditioning (cold / hot) in all rooms, electric shutters and video door phone. It has 3 double bedrooms with en suite bathrooms and a guest toilet, pantry, 2 garage places, air conditioning, power windows, video intercom, and 24 hour security. The common areas have 20,000 m2 of gardens, which reach directly onto the beach, with a huge swimming pool.