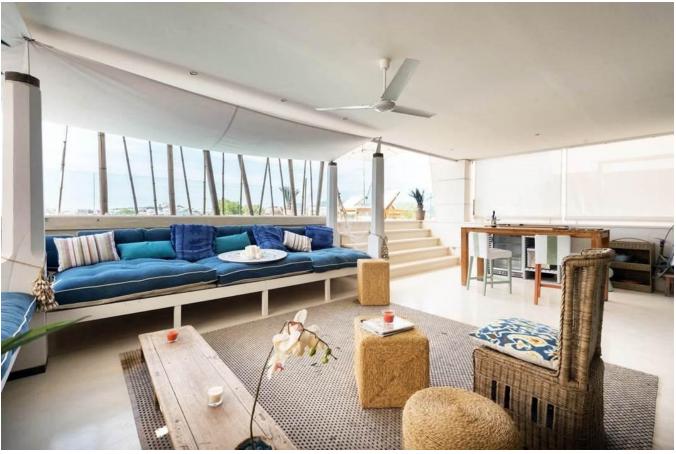

## DESCRIPTION

Luxury apartment for sale with view to Dalt Vila and a few meters from the sea with marble floors, air conditioning (cold / hot) in all rooms, electric shutters and video door phone. It has 3 double bedrooms with en suite bathrooms and a guest toilet, pantry, 2 garage places, air conditioning, power windows, video intercom, and 24 hour security. The common areas have 20,000 m2 of gardens, which reach directly onto the beach, with a huge swimming pool.

This luxurious apartment is located in a privileged area in Talamanca in the residential complex "Es Pouet", a few steps from the sea, with a magnificent view of the bay and Dalt Vila. Location, quality,