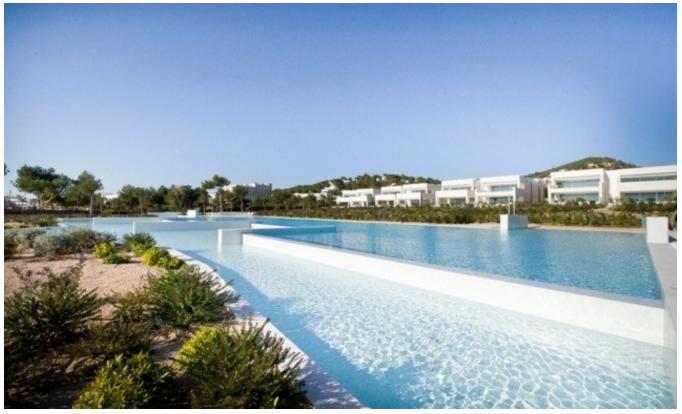

## DESCRIPTION

Luxury apartment for sale with view to Dalt Vila and a few meters from the sea with marble floors, air conditioning (cold / hot) in all rooms, electric shutters and video door phone. It has 3 double bedrooms with en suite bathrooms and a guest toilet, pantry, 2 garage places, air conditioning, power windows, video intercom, and 24 hour security. The common areas have 20,000 m2 of gardens, which reach directly onto the beach, with a huge swimming pool.

This luxurious apartment is located in a privileged area in Talamanca in the residential complex "Es Pouet", a few steps from the sea, with a magnificent view of the bay and Dalt Vila. Location, quality,

size, design and architecture make this apartment a jewel among the exclusive properties in Ibiza.

Ctra, Jesus 101, Edif Centro, Planta Baja, Local 5, 07819 Jesus, Ibiza, Spain

Phone: +34 604 190 540 / 871 030 774 E-Mail: info@cw-ibiza.de Website: www.cw-ibiza.de