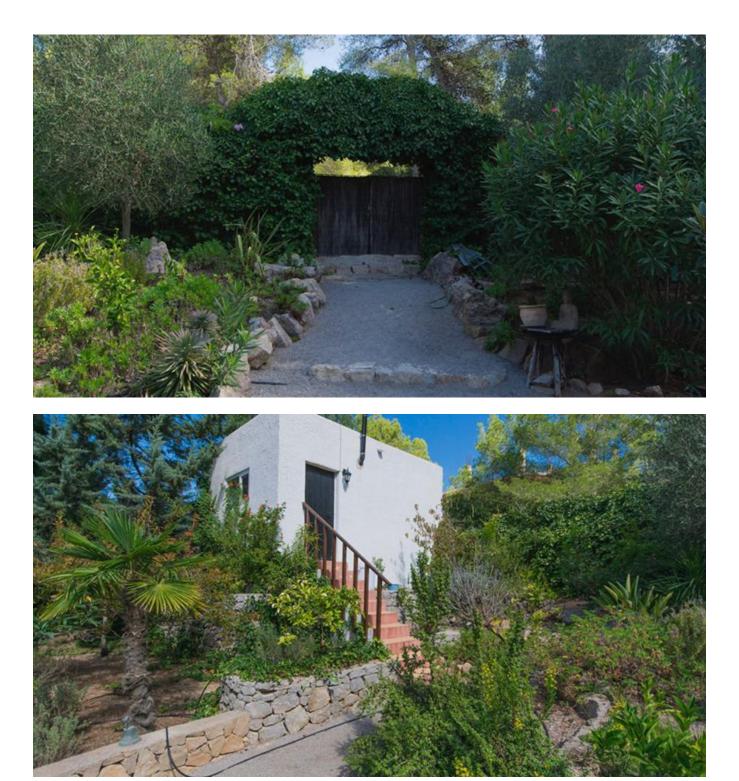

#### DESCRIPTION

Charming family house overlooking the sea is set in beautiful botanical gardens close to the tranquil village of San Miguel in the North of the island. The house is a 190 m2 on a plot of 1.500 m2 with separate guest house of 22m2 with pool decks, roof terrace with sea views and storage.

The main house is built on two floors and boasts 3 bedrooms and 2 bathrooms, a fully equipped modern open plan kitchen, a spacious living and dining area with balcony and utility room, the main bedroom has an ensuite bathroom. The guest house consists of a studio with en suite, living area and kitchenette. The house has full oil central heating with a newly fitted boiler as well as a