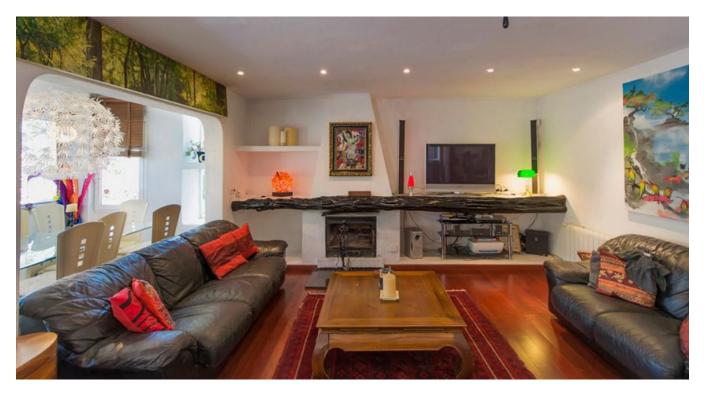

The main house is built on two floors and boasts 3 bedrooms and 2 bathrooms, a fully equipped modern open plan kitchen, a spacious living and dining area with balcony and utility room, the main bedroom has an ensuite bathroom. The guest house consists of a studio with en suite, living area and kitchenette. The house has full oil central heating with a newly fitted boiler as well as a

### fireplace.

The generous exterior area offers a sunny pool deck terrace whilst the spacious natural garden unusually consists of lush grass lawns, fruit trees and mature palm trees, with lots of space for leisure activities in total privacy. The living room, balconies and roof terrace offer beautiful views of the Mediterranean.