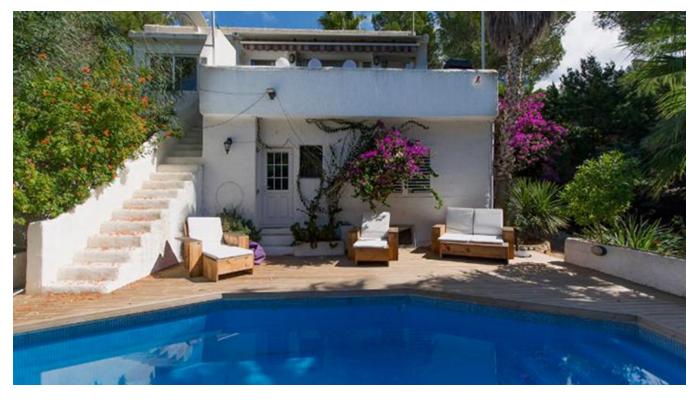

#### DESCRIPTION

Charming family house overlooking the sea is set in beautiful botanical gardens close to the tranquil village of San Miguel in the North of the island. The house is a 190 m2 on a plot of 1.500 m2 with separate guest house of 22m2 with pool decks, roof terrace with sea views and storage.

The main house is built on two floors and boasts 3 bedrooms and 2 bathrooms, a fully equipped modern open plan kitchen, a spacious living and dining area with balcony and utility room, the main bedroom has an ensuite bathroom. The guest house consists of a studio with en suite, living area and kitchenette. The house has full oil central heating with a newly fitted boiler as well as a

### fireplace.

The generous exterior area offers a sunny pool deck terrace whilst the spacious natural garden unusually consists of lush grass lawns, fruit trees and mature palm trees, with lots of space for leisure activities in total privacy. The living room, balconies and roof terrace offer beautiful views of the Mediterranean.