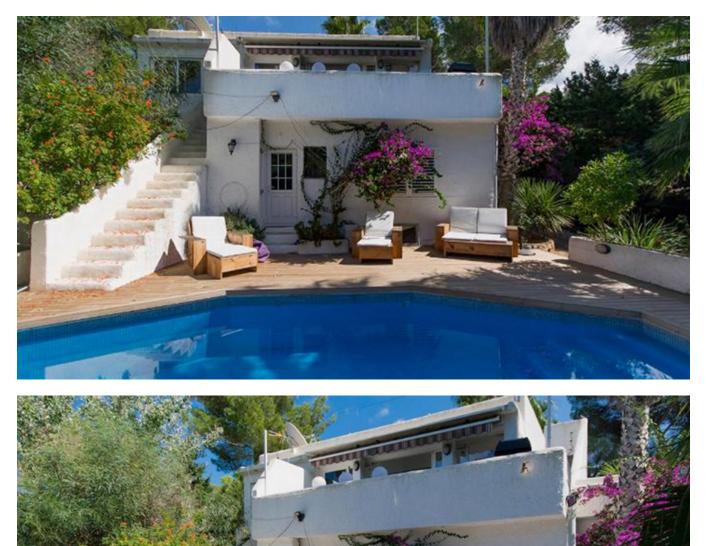

#### DESCRIPTION

Charming family house overlooking the sea is set in beautiful botanical gardens close to the tranquil village of San Miguel in the North of the island. The house is a 190 m2 on a plot of 1.500 m2 with separate guest house of 22m2 with pool decks, roof terrace with sea views and storage.

The main house is built on two floors and boasts 3 bedrooms and 2 bathrooms, a fully equipped modern open plan kitchen, a spacious living and dining area with balcony and utility room, the main bedroom has an ensuite bathroom. The guest house consists of a studio with en suite, living area and kitchenette. The house has full oil central heating with a newly fitted boiler as well as a

### fireplace.

The generous exterior area offers a sunny pool deck terrace whilst the spacious natural garden unusually consists of lush grass lawns, fruit trees and mature palm trees, with lots of space for leisure activities in total privacy. The living room, balconies and roof terrace offer beautiful views of the Mediterranean.