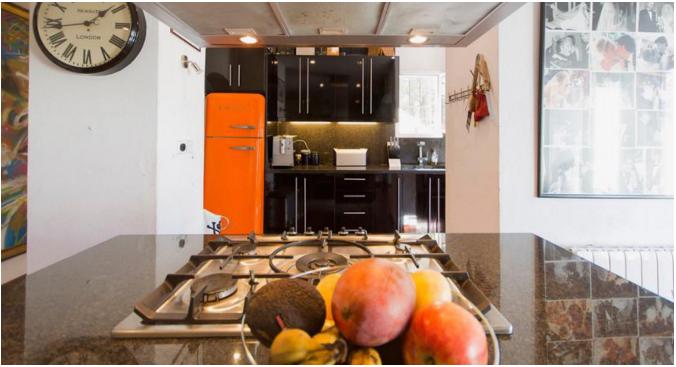

The main house is built on two floors and boasts 3 bedrooms and 2 bathrooms, a fully equipped modern open plan kitchen, a spacious living and dining area with balcony and utility room, the main bedroom has an ensuite bathroom. The guest house consists of a studio with en suite, living area and kitchenette. The house has full oil central heating with a newly fitted boiler as well as a