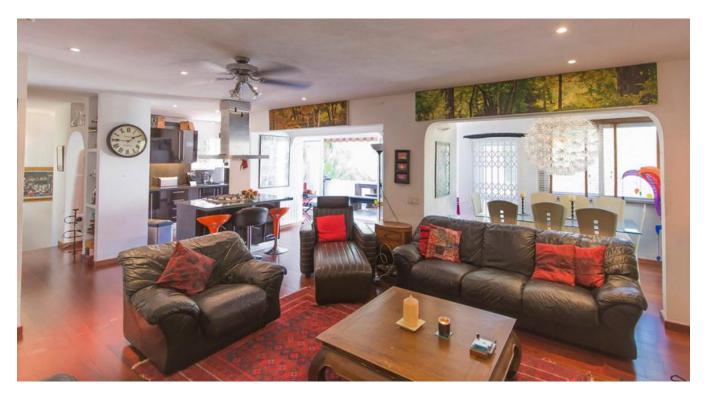

The main house is built on two floors and boasts 3 bedrooms and 2 bathrooms, a fully equipped modern open plan kitchen, a spacious living and dining area with balcony and utility room, the main bedroom has an ensuite bathroom. The guest house consists of a studio with en suite, living area and kitchenette. The house has full oil central heating with a newly fitted boiler as well as a

### fireplace.

The generous exterior area offers a sunny pool deck terrace whilst the spacious natural garden unusually consists of lush grass lawns, fruit trees and mature palm trees, with lots of space for leisure activities in total privacy. The living room, balconies and roof terrace offer beautiful views of the Mediterranean.